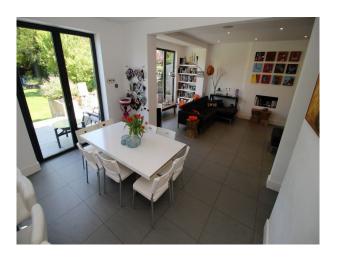

- Living Room • Lounge
- Office

| _   | -     |
|-----|-------|
| E-+ | ~~!~~ |
|     | erior |

Trampoline,