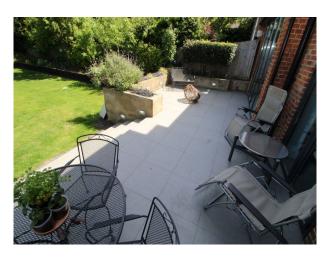

## **Features:**

| <b>Bathroom Types</b>                                                            | Bedroom Types                                                                                             | Exterior Features                                                       | Facilities                                                                                   |
|----------------------------------------------------------------------------------|-----------------------------------------------------------------------------------------------------------|-------------------------------------------------------------------------|----------------------------------------------------------------------------------------------|
| <ul><li>Cloakroom/WC</li><li>En-suite Bathroom</li><li>Family Bathroom</li></ul> | <ul><li>Child's Bedroom</li><li>Double Bedroom</li><li>Spare Bedroom</li><li>Teenager's Bedroom</li></ul> | <ul><li>Back Garden</li><li>Front Garden</li></ul>                      | <ul><li>Domestic Power</li><li>Internet Access</li><li>Mains Water</li><li>Toilets</li></ul> |
| Floors                                                                           | <b>Interior Features</b>                                                                                  | Kitchen types                                                           | Parking                                                                                      |
| <ul><li> Carpet</li><li> Real Wood Floor</li></ul>                               | <ul><li>Furnished</li><li>Period Staircase</li></ul>                                                      | <ul><li> Cream &amp; White Units</li><li> Kitchen With Island</li></ul> | <ul><li> Off Street Parking</li><li> On Street Parking</li></ul>                             |
| Rooms                                                                            | Views                                                                                                     | Walls & Windows                                                         |                                                                                              |
| <ul><li> Hallway</li><li> Home Office</li></ul>                                  | • Residential View                                                                                        | • Painted Walls                                                         |                                                                                              |