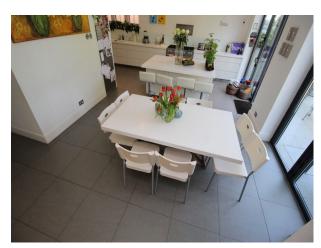

- Living Room • Lounge
- Office

| _   | -     |
|-----|-------|
| E-+ | ~~!~~ |
|     | erior |

Trampoline,