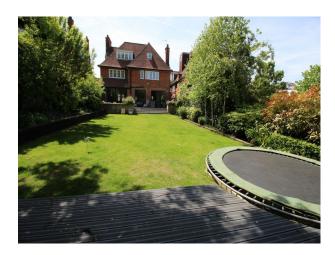

## **Features:**

| <b>Bathroom Types</b>                                                            | Bedroom Types                                                                                             | Exterior Features                                                       | Facilities                                                                                   |
|----------------------------------------------------------------------------------|-----------------------------------------------------------------------------------------------------------|-------------------------------------------------------------------------|----------------------------------------------------------------------------------------------|
| <ul><li>Cloakroom/WC</li><li>En-suite Bathroom</li><li>Family Bathroom</li></ul> | <ul><li>Child's Bedroom</li><li>Double Bedroom</li><li>Spare Bedroom</li><li>Teenager's Bedroom</li></ul> | <ul><li>Back Garden</li><li>Front Garden</li></ul>                      | <ul><li>Domestic Power</li><li>Internet Access</li><li>Mains Water</li><li>Toilets</li></ul> |
| Floors                                                                           | <b>Interior Features</b>                                                                                  | Kitchen types                                                           | Parking                                                                                      |
| <ul><li> Carpet</li><li> Real Wood Floor</li></ul>                               | <ul><li>Furnished</li><li>Period Staircase</li></ul>                                                      | <ul><li> Cream &amp; White Units</li><li> Kitchen With Island</li></ul> | <ul><li> Off Street Parking</li><li> On Street Parking</li></ul>                             |
| Rooms                                                                            | Views                                                                                                     | Walls & Windows                                                         |                                                                                              |
| <ul><li> Hallway</li><li> Home Office</li></ul>                                  | • Residential View                                                                                        | • Painted Walls                                                         |                                                                                              |

- Living Room • Lounge
- Office

| _   | -     |
|-----|-------|
| E-+ | ~~!~~ |
|     | erior |

Trampoline,