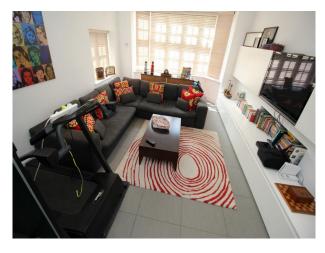

- Living Room • Lounge
- Office

| _   | -     |
|-----|-------|
| E-+ | ~~!~~ |
|     | erior |

Trampoline,