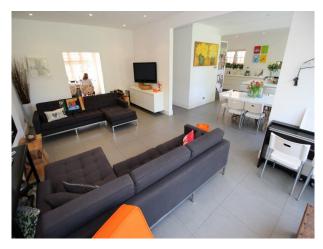

- Living Room • Lounge
- Office

| _   | -     |
|-----|-------|
| E-+ | ~~!~~ |
|     | erior |

Trampoline,