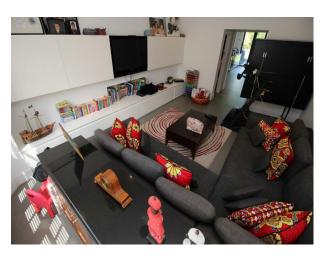

- Living Room • Lounge
- Office

| _   | -     |
|-----|-------|
| E-+ | ~~!~~ |
|     | erior |

Trampoline,