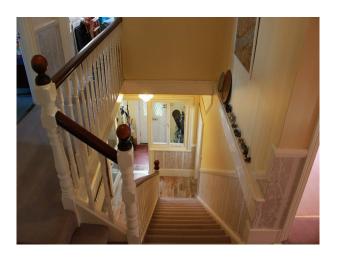

#### Interior

Lounge with period fireplace, sofa, arm chairs and beige carpet.

Dinning room with large table and chairs, wood floor with large rug.

Hallway with wood floor, dado rail with wallpaper at bottom and painted yellow above.