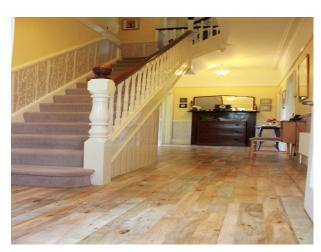

#### Interior

Lounge with period fireplace, sofa, arm chairs and beige carpet.

Dinning room with large table and chairs, wood floor with large rug.

Hallway with wood floor, dado rail with wallpaper at bottom and painted yellow above.