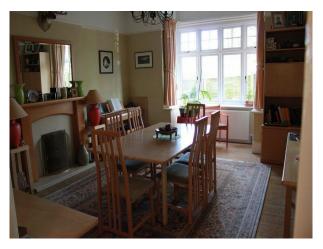

#### Interior

Lounge with period fireplace, sofa, arm chairs and beige carpet.

Dinning room with large table and chairs, wood floor with large rug.

Hallway with wood floor, dado rail with wallpaper at bottom and painted yellow above.