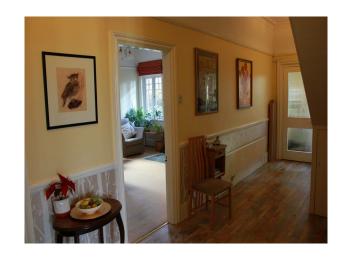

#### Interior

Lounge with period fireplace, sofa, arm chairs and beige carpet.

Dinning room with large table and chairs, wood floor with large rug.

Hallway with wood floor, dado rail with wallpaper at bottom and painted yellow above.