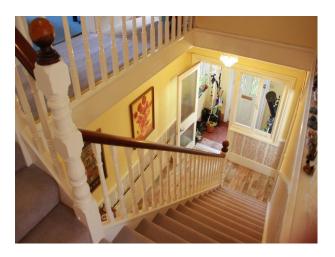

#### Interior

Lounge with period fireplace, sofa, arm chairs and beige carpet.

Dinning room with large table and chairs, wood floor with large rug.

Hallway with wood floor, dado rail with wallpaper at bottom and painted yellow above.