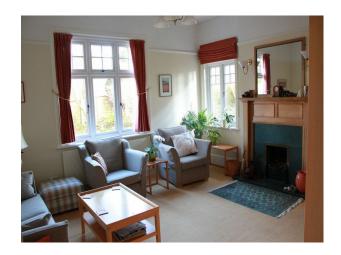

#### Interior

Lounge with period fireplace, sofa, arm chairs and beige carpet.

Dinning room with large table and chairs, wood floor with large rug.

Hallway with wood floor, dado rail with wallpaper at bottom and painted yellow above.