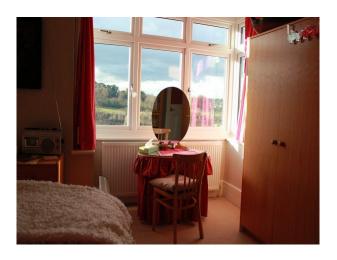

#### Interior

Lounge with period fireplace, sofa, arm chairs and beige carpet.

Dinning room with large table and chairs, wood floor with large rug.

Hallway with wood floor, dado rail with wallpaper at bottom and painted yellow above.