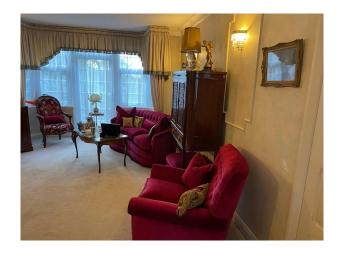

# Interior Spacious period house with an arrange of original 70s fixtures and fittings including coloured bathroom suites, orange kitchen, various wallpapers, curtains, piano and much more