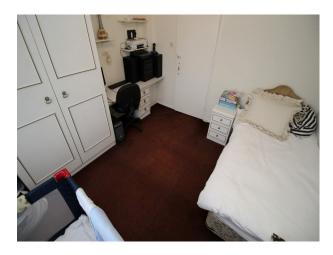

# Interior Spacious period house with an arrange of original 70s fixtures and fittings including coloured bathroom suites, orange kitchen, various wallpapers, curtains, piano and much more