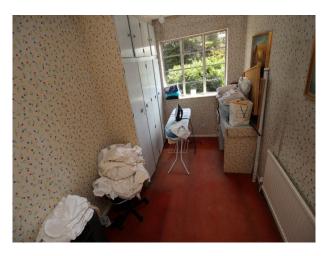

# Interior Spacious period house with an arrange of original 70s fixtures and fittings including coloured bathroom suites, orange kitchen, various wallpapers, curtains, piano and much more