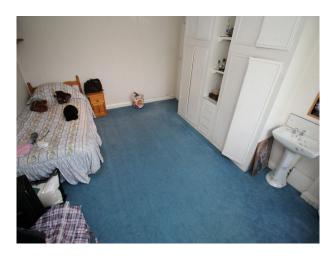

# Interior Spacious period house with an arrange of original 70s fixtures and fittings including coloured bathroom suites, orange kitchen, various wallpapers, curtains, piano and much more