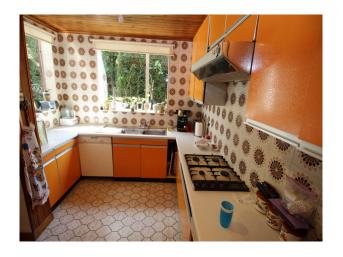

# Interior Spacious period house with an arrange of original 70s fixtures and fittings including coloured bathroom suites, orange kitchen, various wallpapers, curtains, piano and much more