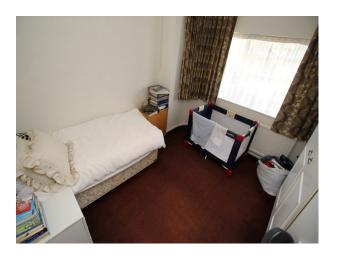

# Interior Spacious period house with an arrange of original 70s fixtures and fittings including coloured bathroom suites, orange kitchen, various wallpapers, curtains, piano and much more