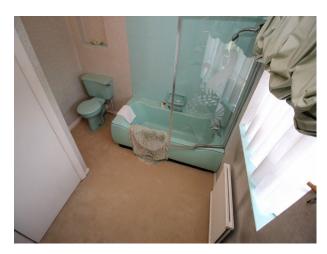

# Interior Spacious period house with an arrange of original 70s fixtures and fittings including coloured bathroom suites, orange kitchen, various wallpapers, curtains, piano and much more