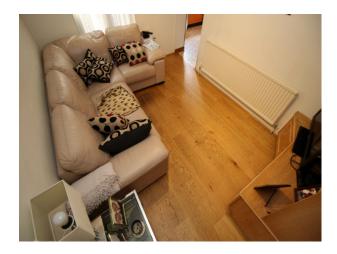

#### R

- Dining Room
- Hallway
- Living Room
- Lounge

- Residential View
- - Painted Walls
  - Wallpapered Walls

# Interior Spacious period house with an arrange of original 70s fixtures and fittings including coloured bathroom suites, orange kitchen, various wallpapers, curtains, piano and much more