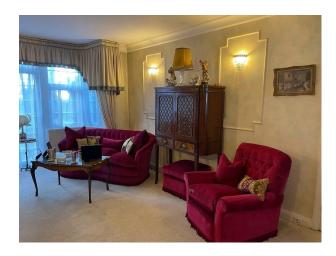

# Interior Spacious period house with an arrange of original 70s fixtures and fittings including coloured bathroom suites, orange kitchen, various wallpapers, curtains, piano and much more