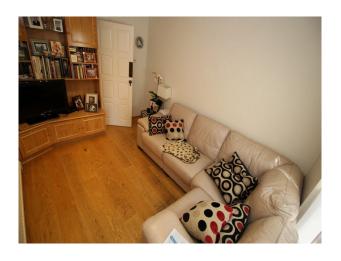

#### R

- Dining Room
- Hallway
- Living Room
- Lounge

- Residential View
- - Painted Walls
  - Wallpapered Walls

# Interior Spacious period house with an arrange of original 70s fixtures and fittings including coloured bathroom suites, orange kitchen, various wallpapers, curtains, piano and much more