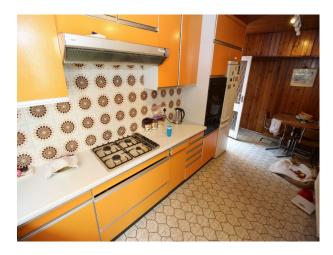

# Interior Spacious period house with an arrange of original 70s fixtures and fittings including coloured bathroom suites, orange kitchen, various wallpapers, curtains, piano and much more