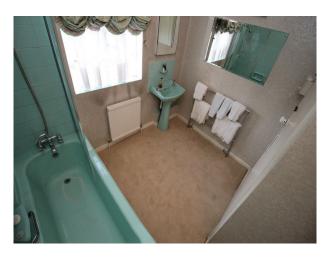

# Interior Spacious period house with an arrange of original 70s fixtures and fittings including coloured bathroom suites, orange kitchen, various wallpapers, curtains, piano and much more