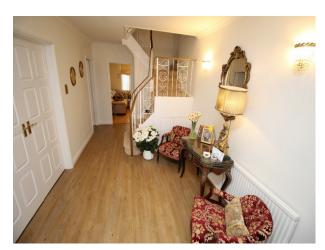

# Interior Spacious period house with an arrange of original 70s fixtures and fittings including coloured bathroom suites, orange kitchen, various wallpapers, curtains, piano and much more