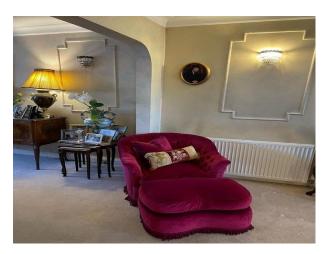

# Interior Spacious period house with an arrange of original 70s fixtures and fittings including coloured bathroom suites, orange kitchen, various wallpapers, curtains, piano and much more