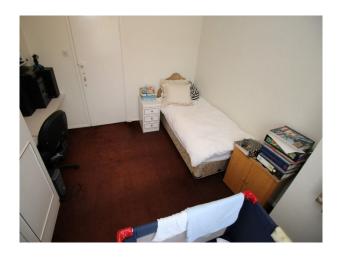

# Interior Spacious period house with an arrange of original 70s fixtures and fittings including coloured bathroom suites, orange kitchen, various wallpapers, curtains, piano and much more