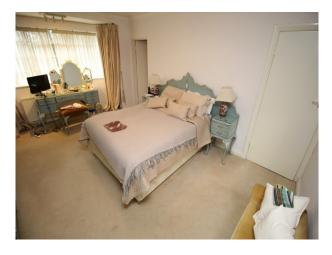

# Interior Spacious period house with an arrange of original 70s fixtures and fittings including coloured bathroom suites, orange kitchen, various wallpapers, curtains, piano and much more