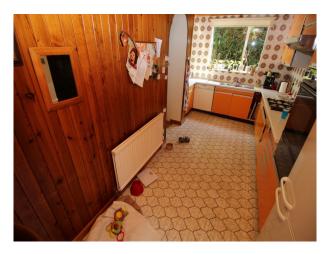

# Interior Spacious period house with an arrange of original 70s fixtures and fittings including coloured bathroom suites, orange kitchen, various wallpapers, curtains, piano and much more