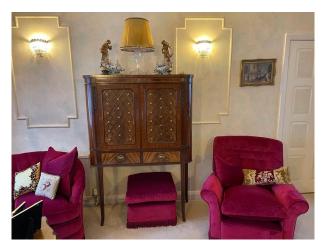

# Interior Spacious period house with an arrange of original 70s fixtures and fittings including coloured bathroom suites, orange kitchen, various wallpapers, curtains, piano and much more