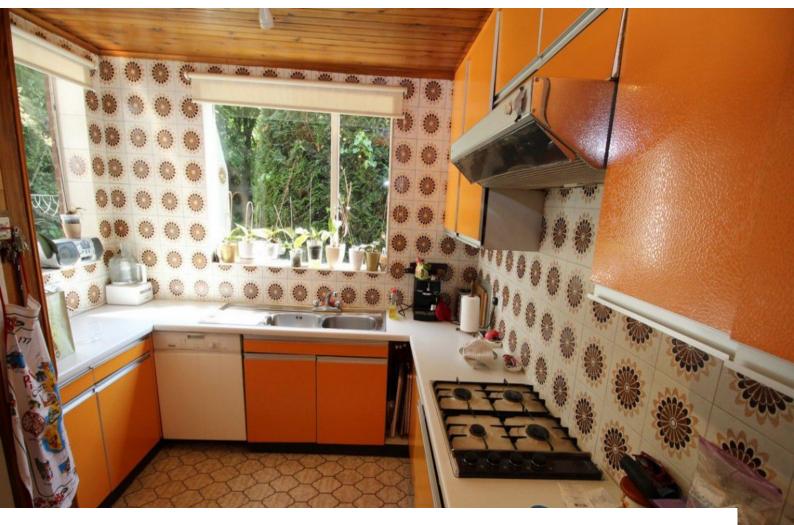

# Interior Spacious period house with an arrange of original 70s fixtures and fittings including coloured bathroom suites, orange kitchen, various wallpapers, curtains, piano and much more