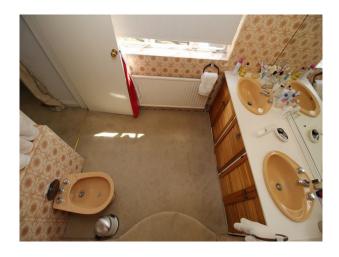

# Interior Spacious period house with an arrange of original 70s fixtures and fittings including coloured bathroom suites, orange kitchen, various wallpapers, curtains, piano and much more