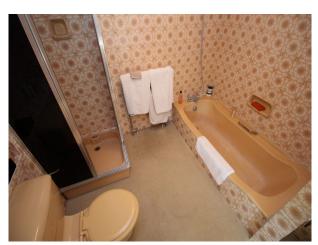

# Interior Spacious period house with an arrange of original 70s fixtures and fittings including coloured bathroom suites, orange kitchen, various wallpapers, curtains, piano and much more