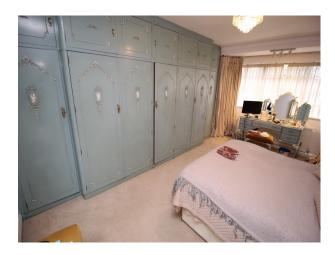

# Interior Spacious period house with an arrange of original 70s fixtures and fittings including coloured bathroom suites, orange kitchen, various wallpapers, curtains, piano and much more