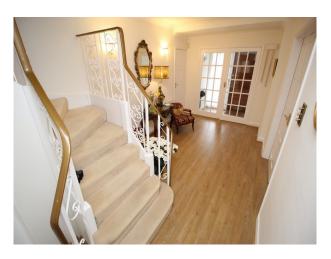

# Interior Spacious period house with an arrange of original 70s fixtures and fittings including coloured bathroom suites, orange kitchen, various wallpapers, curtains, piano and much more