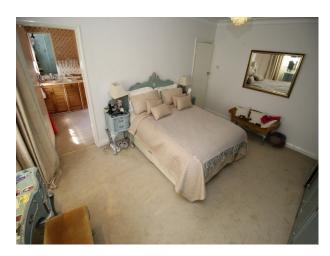

# Interior Spacious period house with an arrange of original 70s fixtures and fittings including coloured bathroom suites, orange kitchen, various wallpapers, curtains, piano and much more