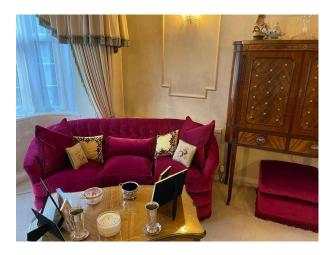

# Interior Spacious period house with an arrange of original 70s fixtures and fittings including coloured bathroom suites, orange kitchen, various wallpapers, curtains, piano and much more