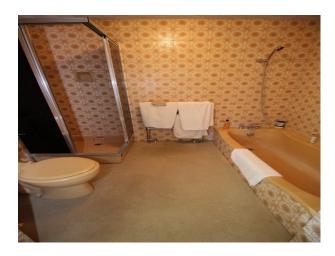

# Interior Spacious period house with an arrange of original 70s fixtures and fittings including coloured bathroom suites, orange kitchen, various wallpapers, curtains, piano and much more