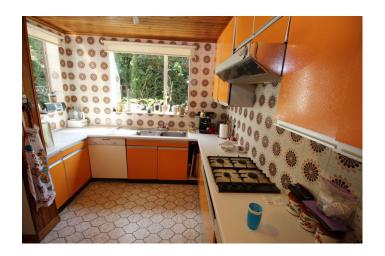

# Interior Spacious period house with an arrange of original 70s fixtures and fittings including coloured bathroom suites, orange kitchen, various wallpapers, curtains, piano and much more