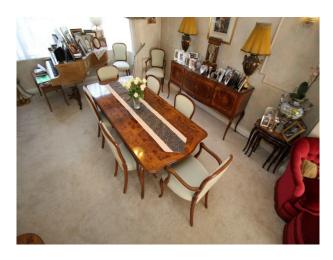

#### R

- Dining Room
- Hallway
- Living Room
- Lounge

- Residential View
- - Painted Walls
  - Wallpapered Walls

# Interior Spacious period house with an arrange of original 70s fixtures and fittings including coloured bathroom suites, orange kitchen, various wallpapers, curtains, piano and much more