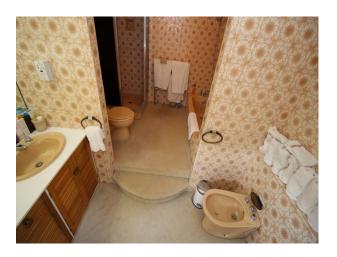

# Interior Spacious period house with an arrange of original 70s fixtures and fittings including coloured bathroom suites, orange kitchen, various wallpapers, curtains, piano and much more