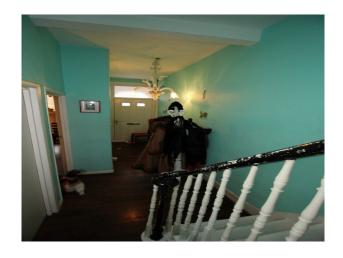

#### **Interior Features**

- Furnished
- Period Staircase

Parking Rooms Views Walls & Windows

- On Street Parking
- Hallway
- Living Room
- Loft
- Lounge

- Residential View
- Bare Plaster
- Bay Window
- Large Windows
- Painted Walls
- Wallpapered Walls