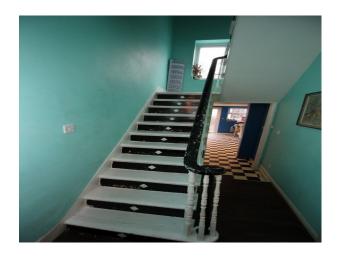

#### **Interior Features**

- Furnished
- Period Staircase

Parking Rooms Views Walls & Windows

- On Street Parking
- Hallway
- Living Room
- Loft
- Lounge

- Residential View
- Bare Plaster
- Bay Window
- Large Windows
- Painted Walls
- Wallpapered Walls