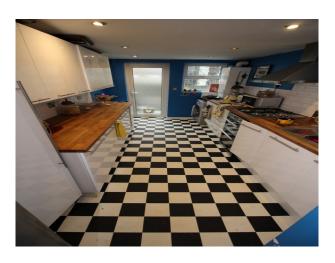

## **Kitchen Facilities**

- Breakfast Bar
- Cutlery and Crockery
- Eat In
- Freestanding Cooker
- Gas Hob
- Pots and Pans
- Prep Area
- Small Appliances
- Utensils

Kitchen types

- - Galley Kitchen

• Cream & White Units