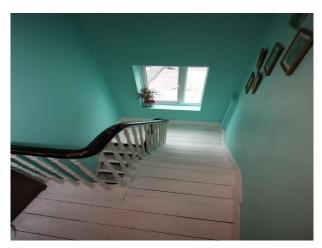

#### **Interior Features**

- Furnished
- Period Staircase

Parking Rooms Views Walls & Windows

- On Street Parking
- Hallway
- Living Room
- Loft
- Lounge

- Residential View
- Bare Plaster
- Bay Window
- Large Windows
- Painted Walls
- Wallpapered Walls