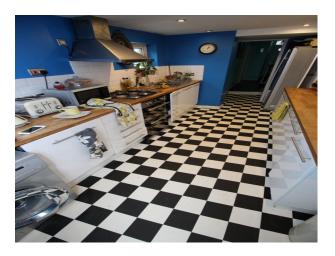

## **Kitchen Facilities**

- Breakfast Bar
- Cutlery and Crockery
- Eat In
- Freestanding Cooker
- Gas Hob
- Pots and Pans
- Prep Area
- Small Appliances
- Utensils

Kitchen types

- - Galley Kitchen

• Cream & White Units