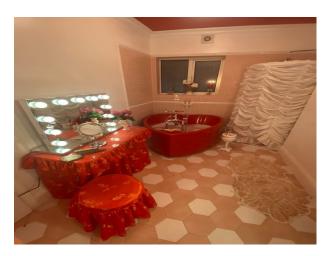

# LON2652 London: Period House For Filming With Vintage Styling

London townhouse on two floors with 2 bedrooms, 1 kitchen, one large Bathroom, one large living room and garden. It is styled with a 1920's-1950's glamourous hollywood feel in many pastel colours.

### **London: Period House For Filming With Vintage Styling**

London townhouse on two floors with 2 bedrooms, 1 kitchen, one large Bathroom, one large living room and garden. It is styled with a 1920's-1950's glamourous hollywood feel in many pastel colours.

#### **Features:**

| <b>Bathroom Types</b> | <b>Bedroom Types</b> | <b>Exterior Features</b>    | Facilities                         |
|-----------------------|----------------------|-----------------------------|------------------------------------|
| • Family Bathroom     | • Boudoir            | Back Garden                 | • Domestic Power                   |
| Modern Bathroom       | • Double Bedroom     | <ul> <li>Decking</li> </ul> | • Green Room                       |
|                       | • Single Bedroom     | • Front Garden              | • Internet Access                  |
|                       | • Spare Bedroom      | • Roof Terrace              | <ul> <li>Mains Water</li> </ul>    |
|                       |                      |                             | <ul> <li>Shoot and Stay</li> </ul> |
|                       |                      |                             | <ul><li>Toilets</li></ul>          |