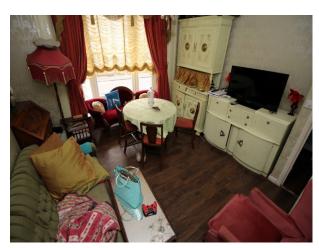

# LON2652 London: Period House For Filming With Vintage Styling

London townhouse on two floors with 2 bedrooms, 1 kitchen, one large Bathroom, one large living room and garden. It is styled with a 1920's-1950's glamourous hollywood feel in many pastel colours.

### **London: Period House For Filming With Vintage Styling**

London townhouse on two floors with 2 bedrooms, 1 kitchen, one large Bathroom, one large living room and garden. It is styled with a 1920's-1950's glamourous hollywood feel in many pastel colours.

#### **Interior Features**

- Furnished
- Period Staircase