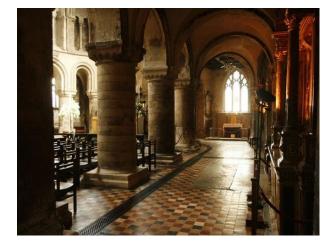

### Interior

Features Include:

- Church with original features
- Stone walls
- Stone arches
- Carved stone pillars
- Church organ
- Tiled floorStained glass windows