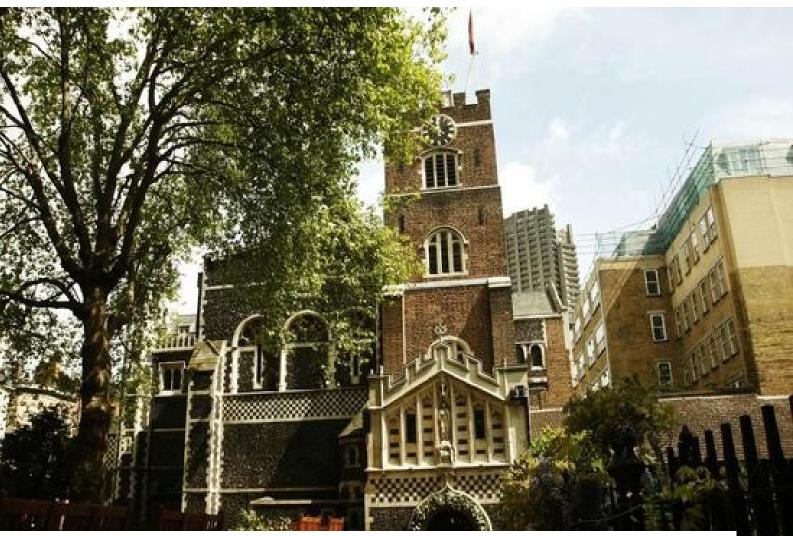

# LON1318 London: Pillared Church For Filming

Atmospheric Church filming location for filming and photo shoots.

### London: Pillared Church For Filming

Atmospheric Church filming location for filming and photo shoots.

Location: Central London, London, United Kingdom Within the M25: Yes Categories: Churches, Halls & Cemeteries

### Interior

Features Include:

- Church with original features
- Stone walls
- Stone arches
- Carved stone pillars
- Church organ
- Tiled floorStained glass windows