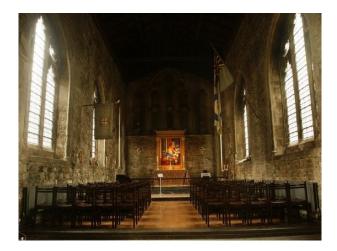

### Interior

Features Include:

- Church with original features
- Stone walls
- Stone arches
- Carved stone pillars
- Church organ
- Tiled floorStained glass windows