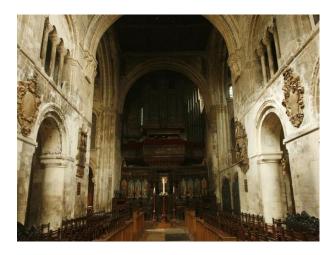

### Interior

Features Include:

- Church with original features
- Stone walls
- Stone arches
- Carved stone pillars
- Church organ
- Tiled floorStained glass windows