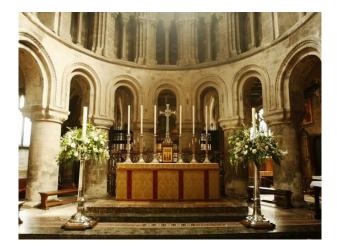

### Interior

Features Include:

- Church with original features
- Stone walls
- Stone arches
- Carved stone pillars
- Church organ
- Tiled floorStained glass windows