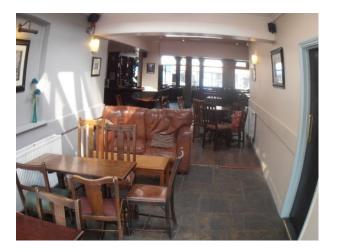

#### Interior

Features Include:

- Large public house
- Enclosed beer garden
- Open fire with Iron fire place
- Pool table
- Fruit machines
- Tables and chairs
- Comfortable seating
- Wooden bar with beer pumps
- Full licensed bar