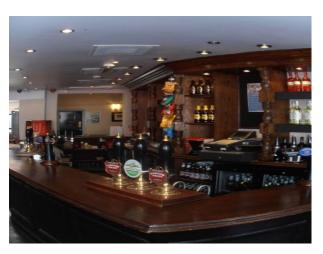

#### Interior

Features Include:

- Large public house
- Enclosed beer garden
- Open fire with Iron fire place
- Pool table
- Fruit machines
- Tables and chairs
- Comfortable seating
- Wooden bar with beer pumps
- Full licensed bar