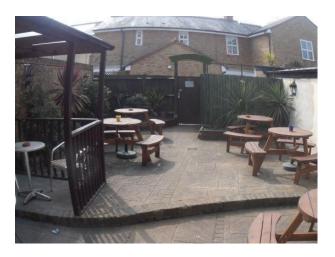

### **Features:**

| <b>Exterior Features</b> | Facilities                                                             | Floors                            | <b>Interior Features</b> |
|--------------------------|------------------------------------------------------------------------|-----------------------------------|--------------------------|
| • Courtyard              | <ul><li> 3 Phase Power</li><li> Mains Water</li><li> Toilets</li></ul> | • Carpet                          | • Furnished              |
| Parking                  | Rooms                                                                  | Walls & Windows                   |                          |
| On Street Parking        | • Bar                                                                  | • Large Windows                   |                          |
|                          |                                                                        | <ul> <li>Painted Walls</li> </ul> |                          |

#### Interior

Features Include:

- Large public house
- Enclosed beer garden
- Open fire with Iron fire place
- Pool table
- Fruit machines
- Tables and chairs
- Comfortable seating
- Wooden bar with beer pumps
- Full licensed bar