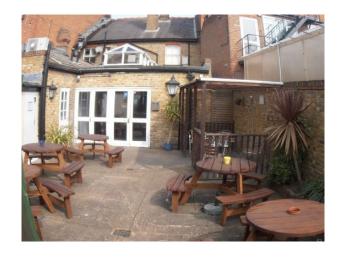

### **Features:**

| <b>Exterior Features</b> | Facilities                                                             | Floors                            | <b>Interior Features</b> |
|--------------------------|------------------------------------------------------------------------|-----------------------------------|--------------------------|
| • Courtyard              | <ul><li> 3 Phase Power</li><li> Mains Water</li><li> Toilets</li></ul> | • Carpet                          | • Furnished              |
| Parking                  | Rooms                                                                  | Walls & Windows                   |                          |
| On Street Parking        | • Bar                                                                  | • Large Windows                   |                          |
|                          |                                                                        | <ul> <li>Painted Walls</li> </ul> |                          |

#### Interior

Features Include:

- Large public house
- Enclosed beer garden
- Open fire with Iron fire place
- Pool table
- Fruit machines
- Tables and chairs
- Comfortable seating
- Wooden bar with beer pumps
- Full licensed bar