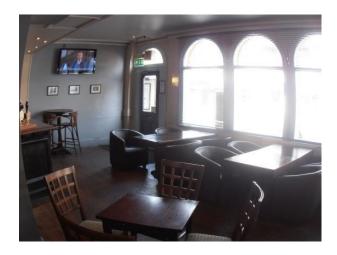

#### Interior

Features Include:

- Large public house
- Enclosed beer garden
- Open fire with Iron fire place
- Pool table
- Fruit machines
- Tables and chairs
- Comfortable seating
- Wooden bar with beer pumps
- Full licensed bar