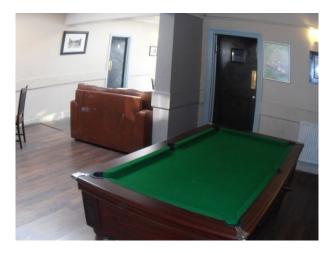

#### Interior

Features Include:

- Large public house
- Enclosed beer garden
- Open fire with Iron fire place
- Pool table
- Fruit machines
- Tables and chairs
- Comfortable seating
- Wooden bar with beer pumps
- Full licensed bar