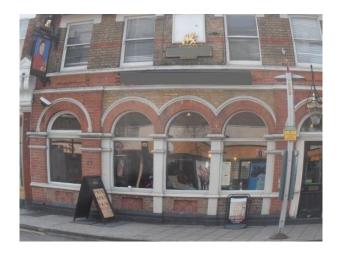

## **London Pub for Filming**

Pub with outdoor space available for filming and photo shoots. \\

**Location:** South London, London, United Kingdom

Within the M25: Yes

Categories: Bars | Pubs | Clubs | Night Clubs

### **Features:**

| <b>Exterior Features</b> | Facilities                                                             | Floors                            | <b>Interior Features</b> |
|--------------------------|------------------------------------------------------------------------|-----------------------------------|--------------------------|
| • Courtyard              | <ul><li> 3 Phase Power</li><li> Mains Water</li><li> Toilets</li></ul> | • Carpet                          | • Furnished              |
| Parking                  | Rooms                                                                  | Walls & Windows                   |                          |
| On Street Parking        | • Bar                                                                  | • Large Windows                   |                          |
|                          |                                                                        | <ul> <li>Painted Walls</li> </ul> |                          |