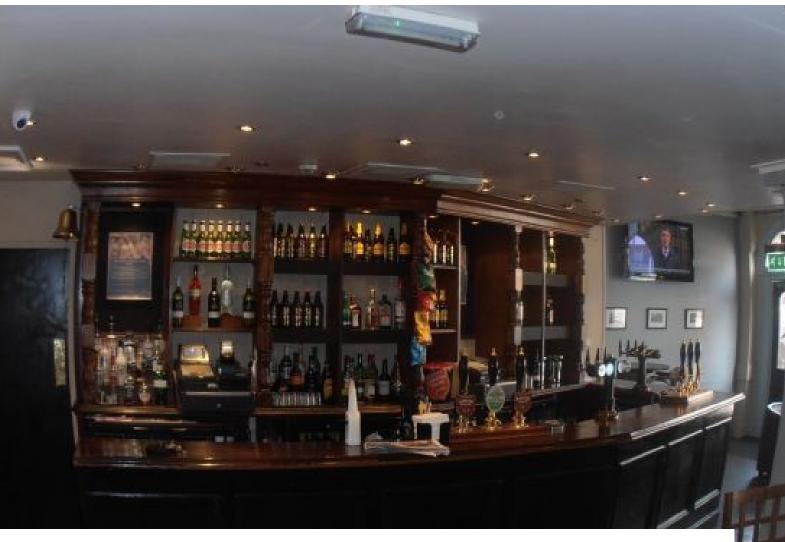

#### Interior

Features Include:

- Large public house
- Enclosed beer garden
- Open fire with Iron fire place
- Pool table
- Fruit machines
- Tables and chairs
- Comfortable seating
- Wooden bar with beer pumps
- Full licensed bar