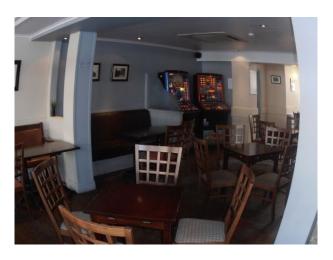

#### Interior

Features Include:

- Large public house
- Enclosed beer garden
- Open fire with Iron fire place
- Pool table
- Fruit machines
- Tables and chairs
- Comfortable seating
- Wooden bar with beer pumps
- Full licensed bar