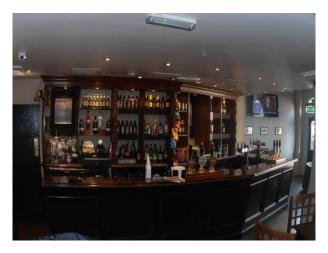

#### Interior

Features Include:

- Large public house
- Enclosed beer garden
- Open fire with Iron fire place
- Pool table
- Fruit machines
- Tables and chairs
- Comfortable seating
- Wooden bar with beer pumps
- Full licensed bar