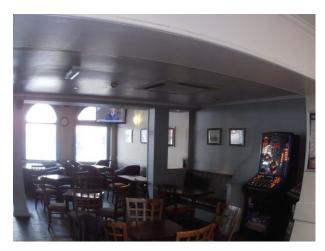

#### Interior

Features Include:

- Large public house
- Enclosed beer garden
- Open fire with Iron fire place
- Pool table
- Fruit machines
- Tables and chairs
- Comfortable seating
- Wooden bar with beer pumps
- Full licensed bar