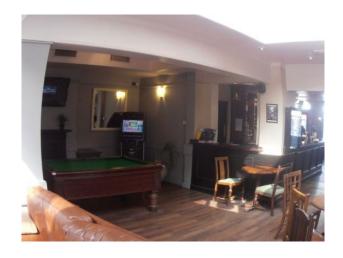

#### Interior

Features Include:

- Large public house
- Enclosed beer garden
- Open fire with Iron fire place
- Pool table
- Fruit machines
- Tables and chairs
- Comfortable seating
- Wooden bar with beer pumps
- Full licensed bar