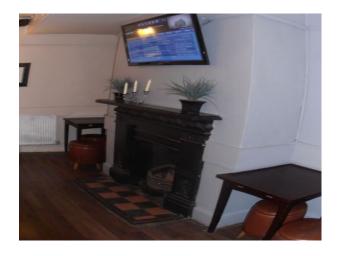

#### Interior

Features Include:

- Large public house
- Enclosed beer garden
- Open fire with Iron fire place
- Pool table
- Fruit machines
- Tables and chairs
- Comfortable seating
- Wooden bar with beer pumps
- Full licensed bar