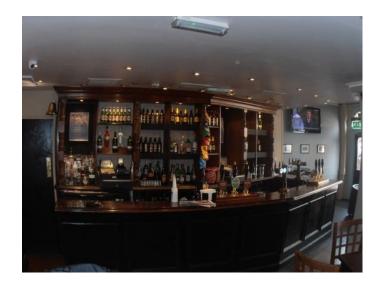

#### Interior

Features Include:

- Large public house
- Enclosed beer garden
- Open fire with Iron fire place
- Pool table
- Fruit machines
- Tables and chairs
- Comfortable seating
- Wooden bar with beer pumps
- Full licensed bar