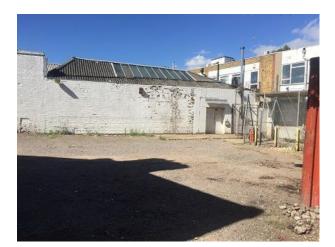

#### Exterior

The warehouse unit is only visible from the back of the property as the warehouse is adjoined to a former retail unit at the front.