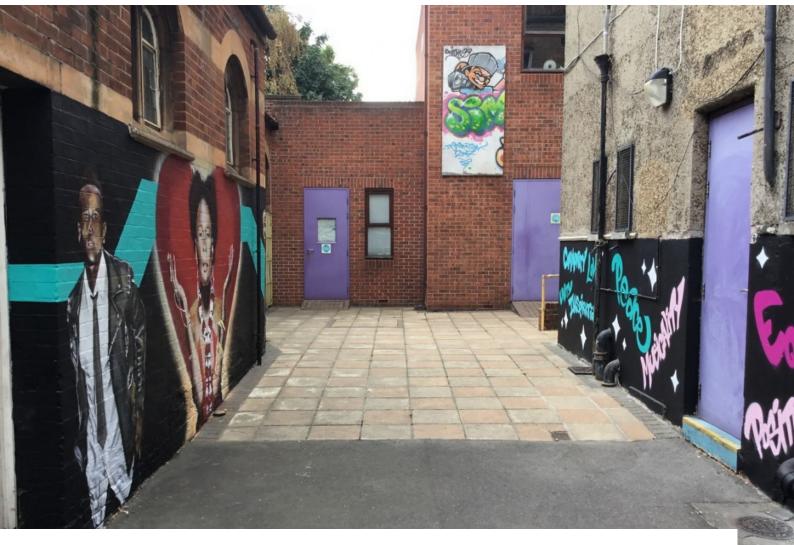

#### Exterior

A courtyard with several different pieces of Graffiti. There is also a rooftop terrace with city views.