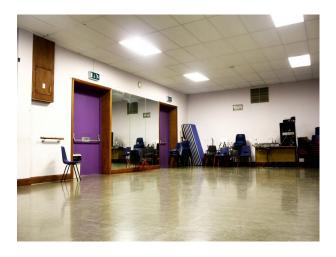

rts Clubs | Gyms | Stadiums | Film Studios | Music Studios

#### **Features:**

| Exterior Features | Facilities        | Floors        | Rooms         |
|-------------------|-------------------|---------------|---------------|
| Courtyard         | Domestic Power    | • Carpet      | • Dance floor |
| Roof Terrace      | • Internet Access | • Shiny floor | Music Studio  |
|                   | Mains Water       |               |               |
|                   | Toilets           |               |               |
| Views             | Walls & Windows   |               |               |

- City Scape View
- Painted Walls

### Interior

Bright and open dance studio

#### Exterior

A courtyard with several different pieces of Graffiti. There is also a rooftop terrace with city views.