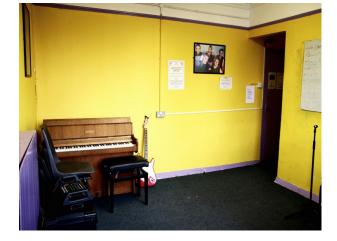

Clubs | Gyms | Stadiums | Film Studios | Music Studios

#### **Features:**

| Exterior Features | Facilities        | Floors        | Rooms         |
|-------------------|-------------------|---------------|---------------|
| Courtyard         | Domestic Power    | • Carpet      | • Dance floor |
| Roof Terrace      | • Internet Access | • Shiny floor | Music Studio  |
|                   | Mains Water       |               |               |
|                   | Toilets           |               |               |
| Views             | Walls & Windows   |               |               |

- City Scape View
- Painted Walls

### Interior

Bright and open dance studio

#### Exterior

A courtyard with several different pieces of Graffiti. There is also a rooftop terrace with city views.