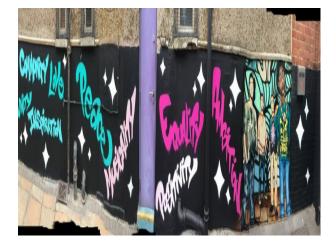

#### Exterior

A courtyard with several different pieces of Graffiti. There is also a rooftop terrace with city views.