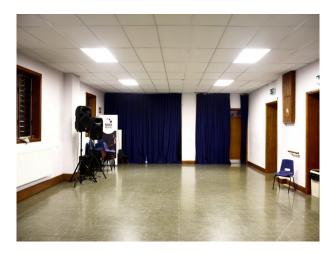

s Clubs | Gyms | Stadiums | Film Studios | Music Studios

#### **Features:**

| Exterior Features | Facilities        | Floors        | Rooms         |
|-------------------|-------------------|---------------|---------------|
| Courtyard         | Domestic Power    | • Carpet      | • Dance floor |
| Roof Terrace      | • Internet Access | • Shiny floor | Music Studio  |
|                   | Mains Water       |               |               |
|                   | Toilets           |               |               |
| Views             | Walls & Windows   |               |               |

- City Scape View
- Painted Walls

### Interior

Bright and open dance studio

#### Exterior

A courtyard with several different pieces of Graffiti. There is also a rooftop terrace with city views.