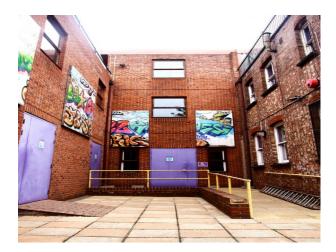

#### Exterior

A courtyard with several different pieces of Graffiti. There is also a rooftop terrace with city views.