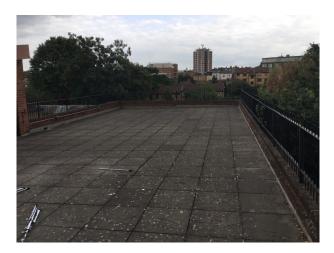

#### Exterior

A courtyard with several different pieces of Graffiti. There is also a rooftop terrace with city views.