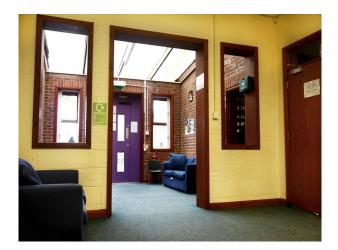

ubs | Gyms | Stadiums | Film Studios | Music Studios

#### **Features:**

| Exterior Features | Facilities        | Floors        | Rooms         |
|-------------------|-------------------|---------------|---------------|
| Courtyard         | Domestic Power    | • Carpet      | • Dance floor |
| Roof Terrace      | • Internet Access | • Shiny floor | Music Studio  |
|                   | Mains Water       |               |               |
|                   | Toilets           |               |               |
| Views             | Walls & Windows   |               |               |

- City Scape View
- Painted Walls

### Interior

Bright and open dance studio

#### Exterior

A courtyard with several different pieces of Graffiti. There is also a rooftop terrace with city views.