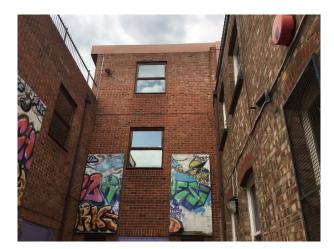

#### Exterior

A courtyard with several different pieces of Graffiti. There is also a rooftop terrace with city views.