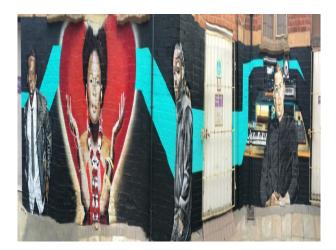

#### Exterior

A courtyard with several different pieces of Graffiti. There is also a rooftop terrace with city views.