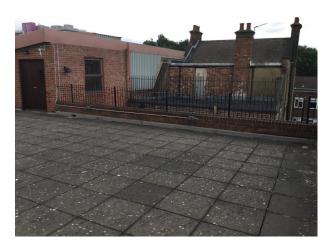

#### Exterior

A courtyard with several different pieces of Graffiti. There is also a rooftop terrace with city views.