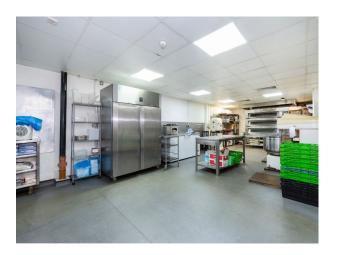

#### Interior

The restaurant, boasting original ceramic walls from its butcher shop origins, offers a unique backdrop for film projects. 120 square meters of dining space and an additional 120 square meters for the kitchen.