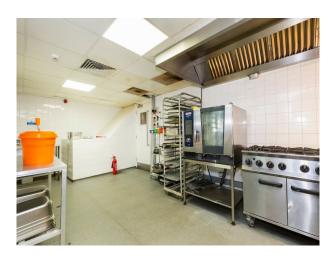

#### Interior

The restaurant, boasting original ceramic walls from its butcher shop origins, offers a unique backdrop for film projects. 120 square meters of dining space and an additional 120 square meters for the kitchen.