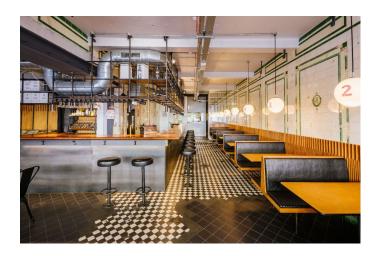

# LON6582 London Restaurant For Filming

The restaurant, boasting original ceramic walls from its butcher shop origins, offers a unique backdrop for all film projects.

## **London Restaurant For Filming**

The restaurant, boasting original ceramic walls from its butcher shop origins, offers a unique backdrop for all film projects.

Location: North London, London, United Kingdom

#### Interior

The restaurant, boasting original ceramic walls from its butcher shop origins, offers a unique backdrop for film projects. 120 square meters of dining space and an additional 120 square meters for the kitchen.