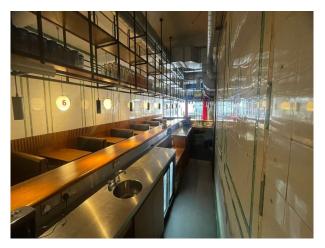

# LON6582 London Restaurant For Filming

The restaurant, boasting original ceramic walls from its butcher shop origins, offers a unique backdrop for all film projects.

## **London Restaurant For Filming**

The restaurant, boasting original ceramic walls from its butcher shop origins, offers a unique backdrop for all film projects.

Location: North London, London, United Kingdom

#### Interior

The restaurant, boasting original ceramic walls from its butcher shop origins, offers a unique backdrop for film projects. 120 square meters of dining space and an additional 120 square meters for the kitchen.