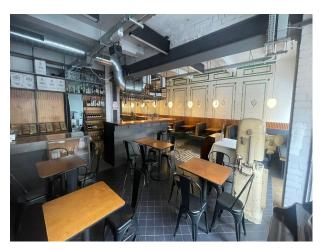

# LON6582 London Restaurant For Filming

The restaurant, boasting original ceramic walls from its butcher shop origins, offers a unique backdrop for all film projects.

## **London Restaurant For Filming**

The restaurant, boasting original ceramic walls from its butcher shop origins, offers a unique backdrop for all film projects.

Location: North London, London, United Kingdom

#### Interior

The restaurant, boasting original ceramic walls from its butcher shop origins, offers a unique backdrop for film projects. 120 square meters of dining space and an additional 120 square meters for the kitchen.