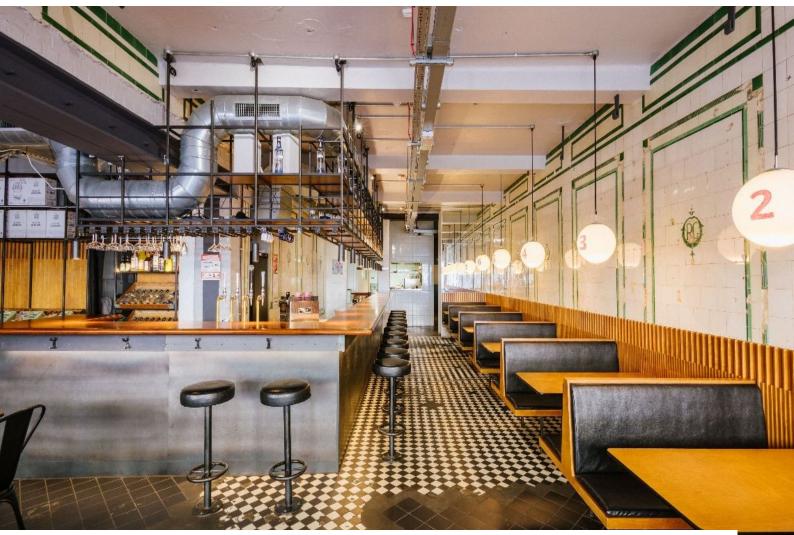

# LON6582 London Restaurant For Filming

The restaurant, boasting original ceramic walls from its butcher shop origins, offers a unique backdrop for all film projects.

## **London Restaurant For Filming**

The restaurant, boasting original ceramic walls from its butcher shop origins, offers a unique backdrop for all film projects.

Location: North London, London, United Kingdom

#### Interior

The restaurant, boasting original ceramic walls from its butcher shop origins, offers a unique backdrop for film projects. 120 square meters of dining space and an additional 120 square meters for the kitchen.