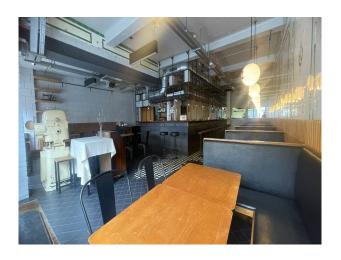

# LON6582 London Restaurant For Filming

The restaurant, boasting original ceramic walls from its butcher shop origins, offers a unique backdrop for all film projects.

## **London Restaurant For Filming**

The restaurant, boasting original ceramic walls from its butcher shop origins, offers a unique backdrop for all film projects.

Location: North London, London, United Kingdom

#### Interior

The restaurant, boasting original ceramic walls from its butcher shop origins, offers a unique backdrop for film projects. 120 square meters of dining space and an additional 120 square meters for the kitchen.