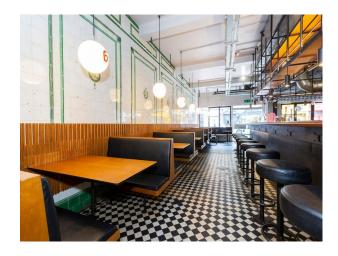

# LON6582 London Restaurant For Filming

The restaurant, boasting original ceramic walls from its butcher shop origins, offers a unique backdrop for all film projects.

## **London Restaurant For Filming**

The restaurant, boasting original ceramic walls from its butcher shop origins, offers a unique backdrop for all film projects.

Location: North London, London, United Kingdom

#### Interior

The restaurant, boasting original ceramic walls from its butcher shop origins, offers a unique backdrop for film projects. 120 square meters of dining space and an additional 120 square meters for the kitchen.