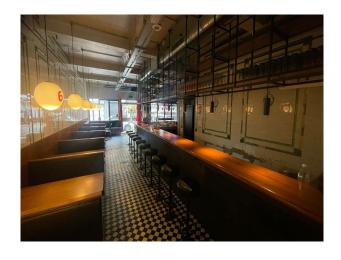

# LON6582 London Restaurant For Filming

The restaurant, boasting original ceramic walls from its butcher shop origins, offers a unique backdrop for all film projects.

## **London Restaurant For Filming**

The restaurant, boasting original ceramic walls from its butcher shop origins, offers a unique backdrop for all film projects.

Location: North London, London, United Kingdom

#### Interior

The restaurant, boasting original ceramic walls from its butcher shop origins, offers a unique backdrop for film projects. 120 square meters of dining space and an additional 120 square meters for the kitchen.