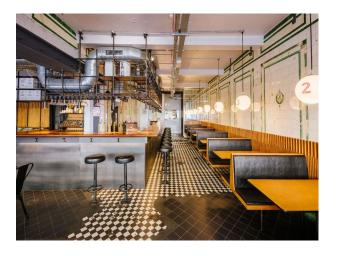

# LON6582 London Restaurant For Filming

The restaurant, boasting original ceramic walls from its butcher shop origins, offers a unique backdrop for all film projects.

## **London Restaurant For Filming**

The restaurant, boasting original ceramic walls from its butcher shop origins, offers a unique backdrop for all film projects.

Location: North London, London, United Kingdom

#### Interior

The restaurant, boasting original ceramic walls from its butcher shop origins, offers a unique backdrop for film projects. 120 square meters of dining space and an additional 120 square meters for the kitchen.