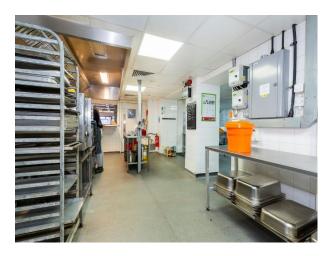

#### Interior

The restaurant, boasting original ceramic walls from its butcher shop origins, offers a unique backdrop for film projects. 120 square meters of dining space and an additional 120 square meters for the kitchen.