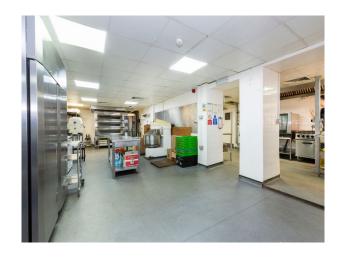

#### Interior

The restaurant, boasting original ceramic walls from its butcher shop origins, offers a unique backdrop for film projects. 120 square meters of dining space and an additional 120 square meters for the kitchen.