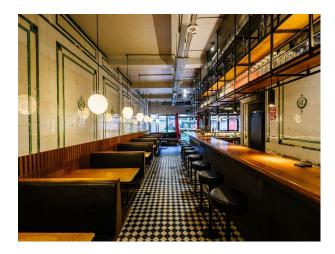

# LON6582 London Restaurant For Filming

The restaurant, boasting original ceramic walls from its butcher shop origins, offers a unique backdrop for all film projects.

## **London Restaurant For Filming**

The restaurant, boasting original ceramic walls from its butcher shop origins, offers a unique backdrop for all film projects.

Location: North London, London, United Kingdom

#### Interior

The restaurant, boasting original ceramic walls from its butcher shop origins, offers a unique backdrop for film projects. 120 square meters of dining space and an additional 120 square meters for the kitchen.