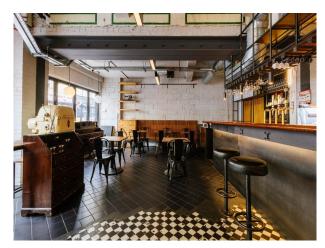

# LON6582 London Restaurant For Filming

The restaurant, boasting original ceramic walls from its butcher shop origins, offers a unique backdrop for all film projects.

## **London Restaurant For Filming**

The restaurant, boasting original ceramic walls from its butcher shop origins, offers a unique backdrop for all film projects.

Location: North London, London, United Kingdom

#### Interior

The restaurant, boasting original ceramic walls from its butcher shop origins, offers a unique backdrop for film projects. 120 square meters of dining space and an additional 120 square meters for the kitchen.