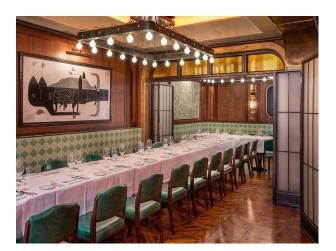

## Interior

Film friendly classic American steakhouse in the heart of London. The interior of the restaurant, set over two vast floors, has bought to life art deco America mixing aged wood, brass and luxurious green leather, the restaurant has been aged expertly, whilst still feeling new and fresh. Period art, design and meticulous details mean stepping inside the building is like going back in time.