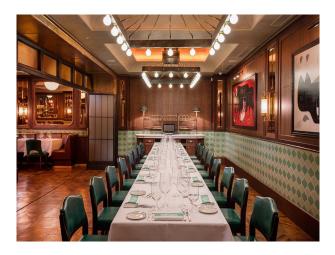

## Interior

Film friendly classic American steakhouse in the heart of London. The interior of the restaurant, set over two vast floors, has bought to life art deco America mixing aged wood, brass and luxurious green leather, the restaurant has been aged expertly, whilst still feeling new and fresh. Period art, design and meticulous details mean stepping inside the building is like going back in time.