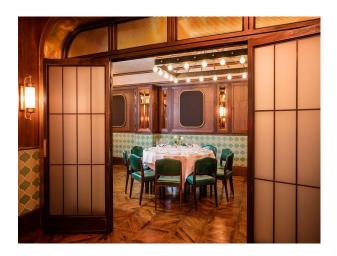

## Interior

Film friendly classic American steakhouse in the heart of London. The interior of the restaurant, set over two vast floors, has bought to life art deco America mixing aged wood, brass and luxurious green leather, the restaurant has been aged expertly, whilst still feeling new and fresh. Period art, design and meticulous details mean stepping inside the building is like going back in time.