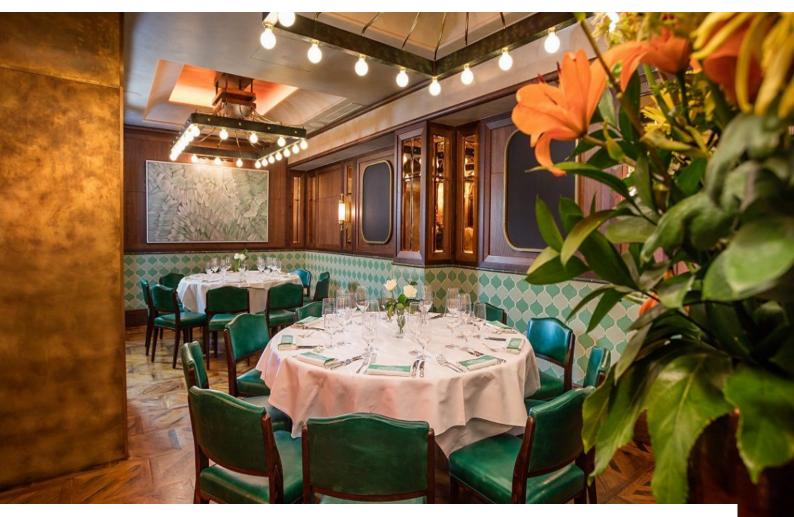

## Interior

Film friendly classic American steakhouse in the heart of London. The interior of the restaurant, set over two vast floors, has bought to life art deco America mixing aged wood, brass and luxurious green leather, the restaurant has been aged expertly, whilst still feeling new and fresh. Period art, design and meticulous details mean stepping inside the building is like going back in time.