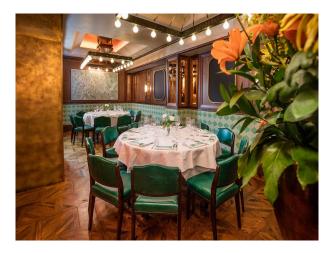

## Interior

Film friendly classic American steakhouse in the heart of London. The interior of the restaurant, set over two vast floors, has bought to life art deco America mixing aged wood, brass and luxurious green leather, the restaurant has been aged expertly, whilst still feeling new and fresh. Period art, design and meticulous details mean stepping inside the building is like going back in time.