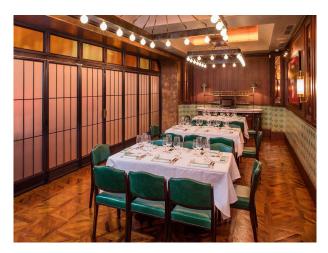

## Interior

Film friendly classic American steakhouse in the heart of London. The interior of the restaurant, set over two vast floors, has bought to life art deco America mixing aged wood, brass and luxurious green leather, the restaurant has been aged expertly, whilst still feeling new and fresh. Period art, design and meticulous details mean stepping inside the building is like going back in time.