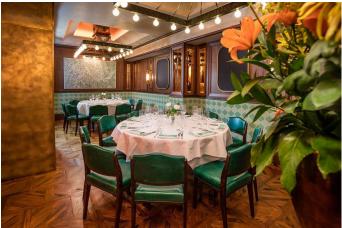

## Interior

Film friendly classic American steakhouse in the heart of London. The interior of the restaurant, set over two vast floors, has bought to life art deco America mixing aged wood, brass and luxurious green leather, the restaurant has been aged expertly, whilst still feeling new and fresh. Period art, design and meticulous details mean stepping inside the building is like going back in time.