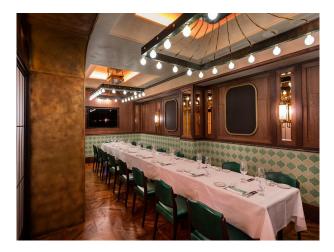

## Interior

Film friendly classic American steakhouse in the heart of London. The interior of the restaurant, set over two vast floors, has bought to life art deco America mixing aged wood, brass and luxurious green leather, the restaurant has been aged expertly, whilst still feeling new and fresh. Period art, design and meticulous details mean stepping inside the building is like going back in time.