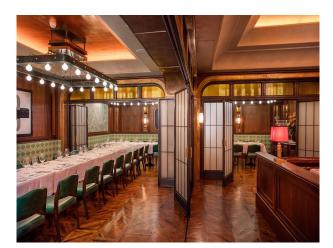

## Interior

Film friendly classic American steakhouse in the heart of London. The interior of the restaurant, set over two vast floors, has bought to life art deco America mixing aged wood, brass and luxurious green leather, the restaurant has been aged expertly, whilst still feeling new and fresh. Period art, design and meticulous details mean stepping inside the building is like going back in time.