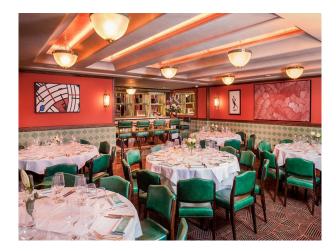

# LON2429 London: Restaurant Location For Filming And Stills Shoots

A classic American steakhouse in the heart of London's west end and in an art deco building.. The interior of the restaurant, set over two vast floors, has bought to life art deco America using the vision of Martin Brudniski. Mixing aged wood, brass and luxurious green leather, the restaurant has been aged expertly.

# London: Restaurant Location For Filming And Stills Shoots

A classic American steakhouse in the heart of London's west end and in an art deco building.. The interior of the restaurant, set over two vast floors, has bought to life art deco America using the vision of Martin Brudniski. Mixing aged wood, brass and luxurious green leather, the restaurant has been aged expertly.

## Interior

Film friendly classic American steakhouse in the heart of London. The interior of the restaurant, set over two vast floors, has bought to life art deco America mixing aged wood, brass and luxurious green leather, the restaurant has been aged expertly, whilst still feeling new and fresh. Period art, design and meticulous details mean stepping inside the building is like going back in time.