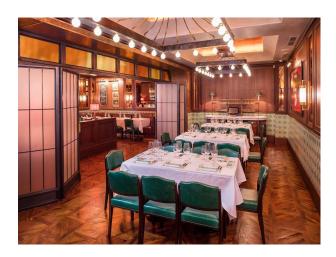

## Interior

Film friendly classic American steakhouse in the heart of London. The interior of the restaurant, set over two vast floors, has bought to life art deco America mixing aged wood, brass and luxurious green leather, the restaurant has been aged expertly, whilst still feeling new and fresh. Period art, design and meticulous details mean stepping inside the building is like going back in time.