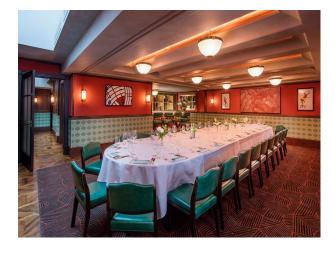

## Interior

Film friendly classic American steakhouse in the heart of London. The interior of the restaurant, set over two vast floors, has bought to life art deco America mixing aged wood, brass and luxurious green leather, the restaurant has been aged expertly, whilst still feeling new and fresh. Period art, design and meticulous details mean stepping inside the building is like going back in time.