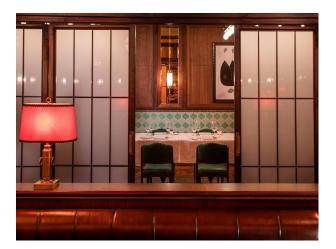

## Interior

Film friendly classic American steakhouse in the heart of London. The interior of the restaurant, set over two vast floors, has bought to life art deco America mixing aged wood, brass and luxurious green leather, the restaurant has been aged expertly, whilst still feeling new and fresh. Period art, design and meticulous details mean stepping inside the building is like going back in time.