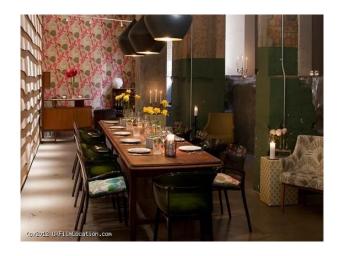

#### Interior

(Capacity: 275 people) & Done: Total Venue Capacity: flexible (MAX 1170)

Downstairs Bar:

Round booths and a steel spiral staircase dominate our downstairs bar, which is a fantastic space to shoot. With three movable parts the booths can easily open up to accommodate larger numbers of cast/crew.Upstairs:Balcony 1: 20 peopleBalcony 2: 30 peopleVibrant setting overlooking the downstairs bar areas. Cute vintage and funky, this offers you the chance to film in secluded style.

In addition, there is outside space and a fine dining restaurant