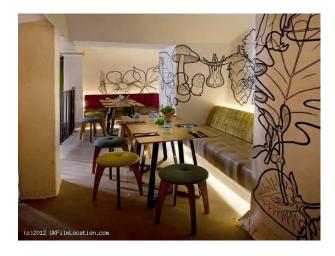

#### Interior

(Capacity: 275 people) & Done: Total Venue Capacity: flexible (MAX 1170)

Downstairs Bar:

Round booths and a steel spiral staircase dominate our downstairs bar, which is a fantastic space to shoot. With three movable parts the booths can easily open up to accommodate larger numbers of cast/crew.Upstairs:Balcony 1: 20 peopleBalcony 2: 30 peopleVibrant setting overlooking the downstairs bar areas. Cute vintage and funky, this offers you the chance to film in secluded style.