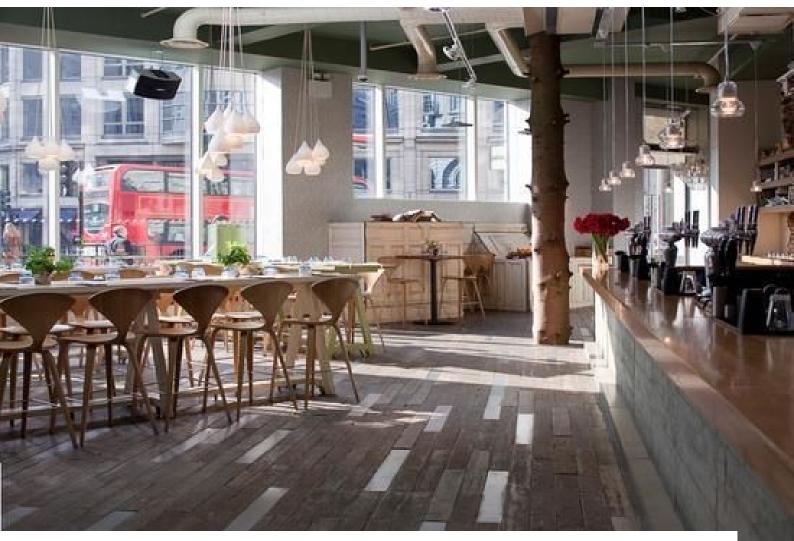

#### Interior

(Capacity: 275 people) & Done: Total Venue Capacity: flexible (MAX 1170)

Downstairs Bar:

Round booths and a steel spiral staircase dominate our downstairs bar, which is a fantastic space to shoot. With three movable parts the booths can easily open up to accommodate larger numbers of cast/crew.Upstairs:Balcony 1: 20 peopleBalcony 2: 30 peopleVibrant setting overlooking the downstairs bar areas. Cute vintage and funky, this offers you the chance to film in secluded style.

In addition, there is outside space and a fine dining restaurant