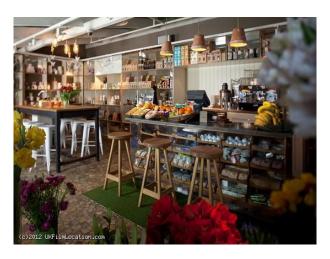

- Domestic Power
- Green Room
- Internet Access
- Mains Water
- Toilets

- Real Wood Floor • Furnished • Parking Nearby • Spiral Staircase
- **Walls & Windows Rooms** 
  - Bar

- Large Windows
- Painted Walls
- Wallpapered Walls

#### Interior

(Capacity: 275 people) & Done: Total Venue Capacity: flexible (MAX 1170)

Downstairs Bar:

Round booths and a steel spiral staircase dominate our downstairs bar, which is a fantastic space to shoot. With three movable parts the booths can easily open up to accommodate larger numbers of cast/crew.Upstairs:Balcony 1: 20 peopleBalcony 2: 30 peopleVibrant setting overlooking the downstairs bar areas. Cute vintage and funky, this offers you the chance to film in secluded style.

In addition, there is outside space and a fine dining restaurant