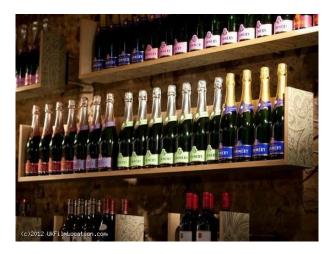

#### Interior

(Capacity: 275 people) & Done: Total Venue Capacity: flexible (MAX 1170)

Downstairs Bar:

Round booths and a steel spiral staircase dominate our downstairs bar, which is a fantastic space to shoot. With three movable parts the booths can easily open up to accommodate larger numbers of cast/crew.Upstairs:Balcony 1: 20 peopleBalcony 2: 30 peopleVibrant setting overlooking the downstairs bar areas. Cute vintage and funky, this offers you the chance to film in secluded style.