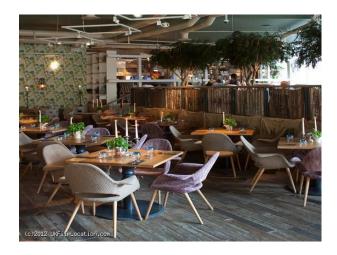

mestic Power
- Green Room
- Internet Access
- Mains Water
- Toilets

- Real Wood Floor • Furnished • Parking Nearby • Spiral Staircase
- **Walls & Windows Rooms** 
  - Bar

- Large Windows
- Painted Walls
- Wallpapered Walls

#### Interior

(Capacity: 275 people) & Done: Total Venue Capacity: flexible (MAX 1170)

Downstairs Bar:

Round booths and a steel spiral staircase dominate our downstairs bar, which is a fantastic space to shoot. With three movable parts the booths can easily open up to accommodate larger numbers of cast/crew.Upstairs:Balcony 1: 20 peopleBalcony 2: 30 peopleVibrant setting overlooking the downstairs bar areas. Cute vintage and funky, this offers you the chance to film in secluded style.

In addition, there is outside space and a fine dining restaurant