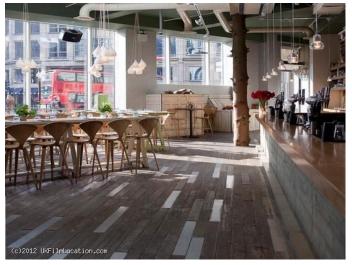

#### Interior

(Capacity: 275 people) & Done: Total Venue Capacity: flexible (MAX 1170)

Downstairs Bar:

Round booths and a steel spiral staircase dominate our downstairs bar, which is a fantastic space to shoot. With three movable parts the booths can easily open up to accommodate larger numbers of cast/crew.Upstairs:Balcony 1: 20 peopleBalcony 2: 30 peopleVibrant setting overlooking the downstairs bar areas. Cute vintage and funky, this offers you the chance to film in secluded style.

In addition, there is outside space and a fine dining restaurant