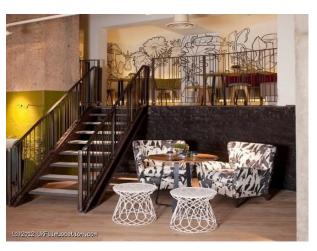

#### Interior

(Capacity: 275 people) & Done: Total Venue Capacity: flexible (MAX 1170)

Downstairs Bar:

Round booths and a steel spiral staircase dominate our downstairs bar, which is a fantastic space to shoot. With three movable parts the booths can easily open up to accommodate larger numbers of cast/crew.Upstairs:Balcony 1: 20 peopleBalcony 2: 30 peopleVibrant setting overlooking the downstairs bar areas. Cute vintage and funky, this offers you the chance to film in secluded style.