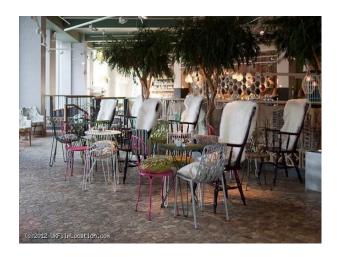

- Domestic Power
- Green Room
- Internet Access
- Mains Water
- Toilets

- Real Wood Floor • Furnished • Parking Nearby • Spiral Staircase
- **Walls & Windows Rooms** 
  - Bar

- Large Windows
- Painted Walls
- Wallpapered Walls

#### Interior

(Capacity: 275 people) & Done: Total Venue Capacity: flexible (MAX 1170)

Downstairs Bar:

Round booths and a steel spiral staircase dominate our downstairs bar, which is a fantastic space to shoot. With three movable parts the booths can easily open up to accommodate larger numbers of cast/crew.Upstairs:Balcony 1: 20 peopleBalcony 2: 30 peopleVibrant setting overlooking the downstairs bar areas. Cute vintage and funky, this offers you the chance to film in secluded style.

In addition, there is outside space and a fine dining restaurant