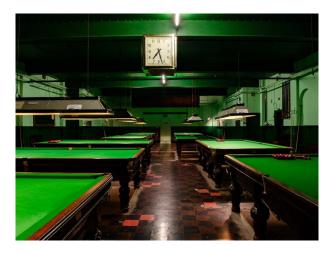

# London Retro Workings Men's Club For Filming

A large and impressive theatre/hall with stage and very large snooker room for filming and video shoots

Location: North London, London, United Kingdom

## Interior

The interior retains its original features: a large and impressive theatre/hall with stage and sprung dance floor, good size secondary hall, very large snooker room & members bar. The authentic finishes, mainly dating from the 1960/ 70s, Spaces for Green Room, CRAFT services, wardrobe, GIAM, catering etc. Power 3 phase power is available wifi/ water/ toilets/ kitchen