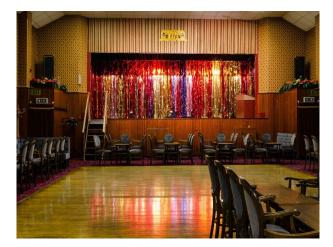

# London Retro Workings Men's Club For Filming

A large and impressive theatre/hall with stage and very large snooker room for filming and video shoots

Location: North London, London, United Kingdom

## Interior

The interior retains its original features: a large and impressive theatre/hall with stage and sprung dance floor, good size secondary hall, very large snooker room & members bar. The authentic finishes, mainly dating from the 1960/ 70s, Spaces for Green Room, CRAFT services, wardrobe, GIAM, catering etc. Power 3 phase power is available wifi/ water/ toilets/ kitchen