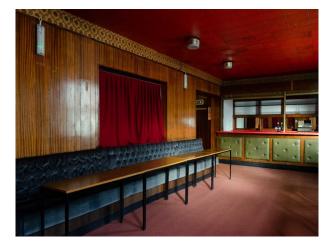

LON6369 London Retro Workings Men's Club For Filming A large and impressive theatre/hall with stage and very large snooker room for filming and video shoots

# London Retro Workings Men's Club For Filming

A large and impressive theatre/hall with stage and very large snooker room for filming and video shoots

Location: North London, London, United Kingdom

## Interior

The interior retains its original features: a large and impressive theatre/hall with stage and sprung dance floor, good size secondary hall, very large snooker room & members bar. The authentic finishes, mainly dating from the 1960/ 70s, Spaces for Green Room, CRAFT services, wardrobe, GIAM, catering etc. Power 3 phase power is available wifi/ water/ toilets/ kitchen