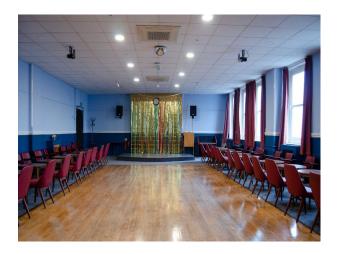

## Interior

The interior retains its original features: a large and impressive theatre/hall with stage and sprung dance floor, good size secondary hall, very large snooker room & members bar. The authentic finishes, mainly dating from the 1960/ 70s, Spaces for Green Room, CRAFT services, wardrobe, GIAM, catering etc. Power 3 phase power is available wifi/ water/ toilets/ kitchen