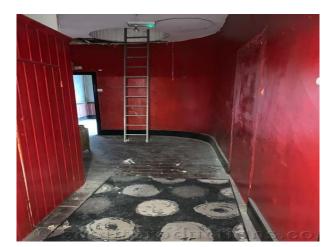

## Interior

The interior retains its original features: a large and impressive theatre/hall with stage and sprung dance floor, good size secondary hall, very large snooker room & members bar. The authentic finishes, mainly dating from the 1960/ 70s, Spaces for Green Room, CRAFT services, wardrobe, GIAM, catering etc. Power 3 phase power is available wifi/ water/ toilets/ kitchen