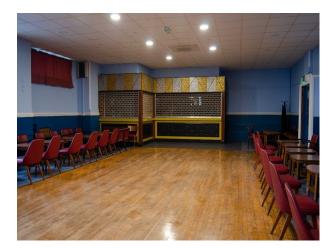

# London Retro Workings Men's Club For Filming

A large and impressive theatre/hall with stage and very large snooker room for filming and video shoots

Location: North London, London, United Kingdom

## Interior

The interior retains its original features: a large and impressive theatre/hall with stage and sprung dance floor, good size secondary hall, very large snooker room & members bar. The authentic finishes, mainly dating from the 1960/ 70s, Spaces for Green Room, CRAFT services, wardrobe, GIAM, catering etc. Power 3 phase power is available wifi/ water/ toilets/ kitchen