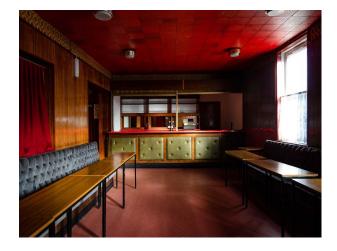

LON6369 London Retro Workings Men's Club For Filming A large and impressive theatre/hall with stage and very large snooker room for filming and video shoots

# London Retro Workings Men's Club For Filming

A large and impressive theatre/hall with stage and very large snooker room for filming and video shoots

Location: North London, London, United Kingdom

## Interior

The interior retains its original features: a large and impressive theatre/hall with stage and sprung dance floor, good size secondary hall, very large snooker room & members bar. The authentic finishes, mainly dating from the 1960/ 70s, Spaces for Green Room, CRAFT services, wardrobe, GIAM, catering etc. Power 3 phase power is available wifi/ water/ toilets/ kitchen