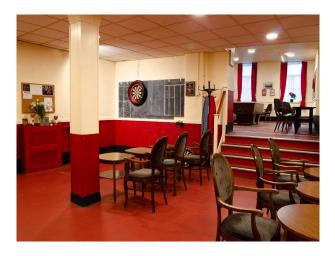

## Interior

The interior retains its original features: a large and impressive theatre/hall with stage and sprung dance floor, good size secondary hall, very large snooker room & members bar. The authentic finishes, mainly dating from the 1960/ 70s, Spaces for Green Room, CRAFT services, wardrobe, GIAM, catering etc. Power 3 phase power is available wifi/ water/ toilets/ kitchen