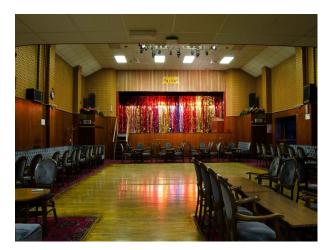

# London Retro Workings Men's Club For Filming

A large and impressive theatre/hall with stage and very large snooker room for filming and video shoots

Location: North London, London, United Kingdom

## Interior

The interior retains its original features: a large and impressive theatre/hall with stage and sprung dance floor, good size secondary hall, very large snooker room & members bar. The authentic finishes, mainly dating from the 1960/ 70s, Spaces for Green Room, CRAFT services, wardrobe, GIAM, catering etc. Power 3 phase power is available wifi/ water/ toilets/ kitchen