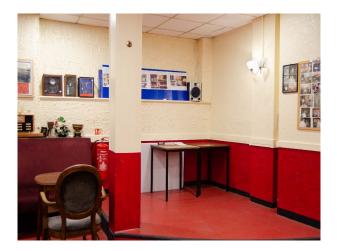

## Interior

The interior retains its original features: a large and impressive theatre/hall with stage and sprung dance floor, good size secondary hall, very large snooker room & members bar. The authentic finishes, mainly dating from the 1960/ 70s, Spaces for Green Room, CRAFT services, wardrobe, GIAM, catering etc. Power 3 phase power is available wifi/ water/ toilets/ kitchen