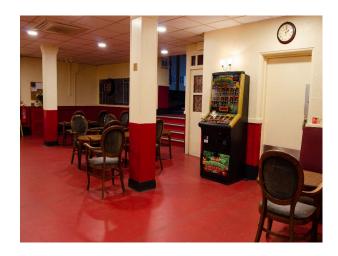

## Interior

The interior retains its original features: a large and impressive theatre/hall with stage and sprung dance floor, good size secondary hall, very large snooker room & members bar. The authentic finishes, mainly dating from the 1960/ 70s, Spaces for Green Room, CRAFT services, wardrobe, GIAM, catering etc. Power 3 phase power is available wifi/ water/ toilets/ kitchen