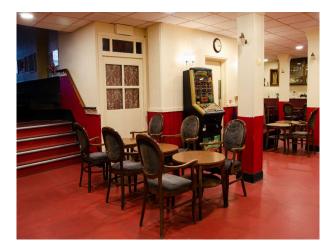

## Interior

The interior retains its original features: a large and impressive theatre/hall with stage and sprung dance floor, good size secondary hall, very large snooker room & members bar. The authentic finishes, mainly dating from the 1960/ 70s, Spaces for Green Room, CRAFT services, wardrobe, GIAM, catering etc. Power 3 phase power is available wifi/ water/ toilets/ kitchen