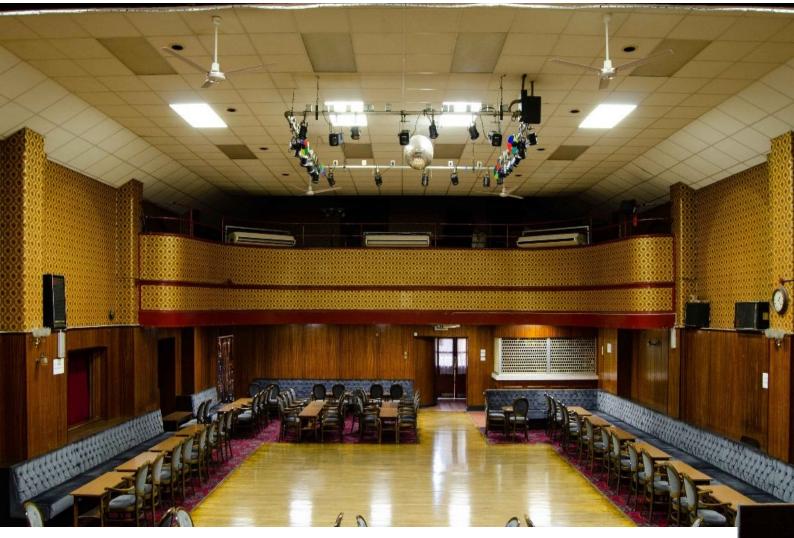

# London Retro Workings Men's Club For Filming

A large and impressive theatre/hall with stage and very large snooker room for filming and video shoots

Location: North London, London, United Kingdom

## Interior

The interior retains its original features: a large and impressive theatre/hall with stage and sprung dance floor, good size secondary hall, very large snooker room & members bar. The authentic finishes, mainly dating from the 1960/ 70s, Spaces for Green Room, CRAFT services, wardrobe, GIAM, catering etc. Power 3 phase power is available wifi/ water/ toilets/ kitchen