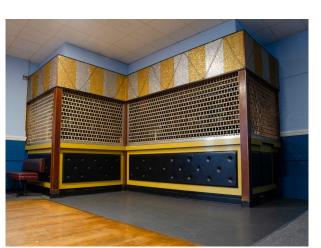

## Interior

The interior retains its original features: a large and impressive theatre/hall with stage and sprung dance floor, good size secondary hall, very large snooker room & members bar. The authentic finishes, mainly dating from the 1960/ 70s, Spaces for Green Room, CRAFT services, wardrobe, GIAM, catering etc. Power 3 phase power is available wifi/ water/ toilets/ kitchen