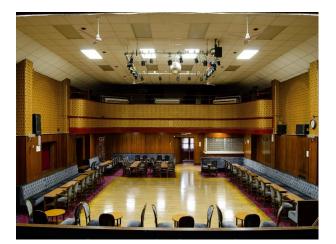

# London Retro Workings Men's Club For Filming

A large and impressive theatre/hall with stage and very large snooker room for filming and video shoots

Location: North London, London, United Kingdom

## Interior

The interior retains its original features: a large and impressive theatre/hall with stage and sprung dance floor, good size secondary hall, very large snooker room & members bar. The authentic finishes, mainly dating from the 1960/ 70s, Spaces for Green Room, CRAFT services, wardrobe, GIAM, catering etc. Power 3 phase power is available wifi/ water/ toilets/ kitchen