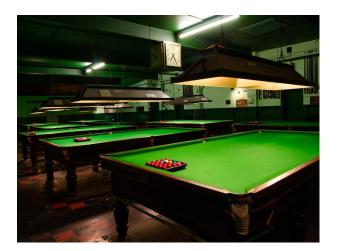

# London Retro Workings Men's Club For Filming

A large and impressive theatre/hall with stage and very large snooker room for filming and video shoots

Location: North London, London, United Kingdom

## Interior

The interior retains its original features: a large and impressive theatre/hall with stage and sprung dance floor, good size secondary hall, very large snooker room & members bar. The authentic finishes, mainly dating from the 1960/ 70s, Spaces for Green Room, CRAFT services, wardrobe, GIAM, catering etc. Power 3 phase power is available wifi/ water/ toilets/ kitchen