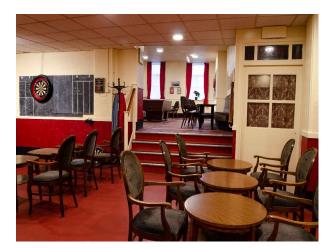

## Interior

The interior retains its original features: a large and impressive theatre/hall with stage and sprung dance floor, good size secondary hall, very large snooker room & members bar. The authentic finishes, mainly dating from the 1960/ 70s, Spaces for Green Room, CRAFT services, wardrobe, GIAM, catering etc. Power 3 phase power is available wifi/ water/ toilets/ kitchen