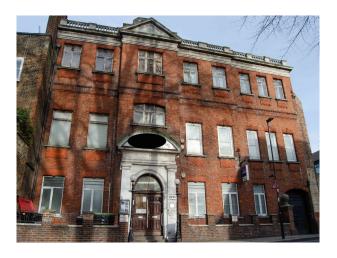

# London Retro Workings Men's Club For Filming

A large and impressive theatre/hall with stage and very large snooker room for filming and video shoots

Location: North London, London, United Kingdom

## Interior

The interior retains its original features: a large and impressive theatre/hall with stage and sprung dance floor, good size secondary hall, very large snooker room & members bar. The authentic finishes, mainly dating from the 1960/ 70s, Spaces for Green Room, CRAFT services, wardrobe, GIAM, catering etc. Power 3 phase power is available wifi/ water/ toilets/ kitchen