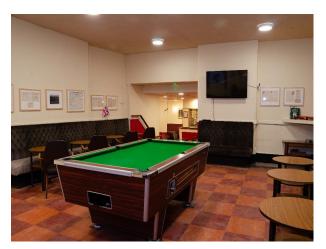

## Interior

The interior retains its original features: a large and impressive theatre/hall with stage and sprung dance floor, good size secondary hall, very large snooker room & members bar. The authentic finishes, mainly dating from the 1960/ 70s, Spaces for Green Room, CRAFT services, wardrobe, GIAM, catering etc. Power 3 phase power is available wifi/ water/ toilets/ kitchen