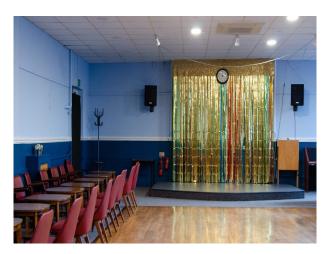

## Interior

The interior retains its original features: a large and impressive theatre/hall with stage and sprung dance floor, good size secondary hall, very large snooker room & members bar. The authentic finishes, mainly dating from the 1960/ 70s, Spaces for Green Room, CRAFT services, wardrobe, GIAM, catering etc. Power 3 phase power is available wifi/ water/ toilets/ kitchen