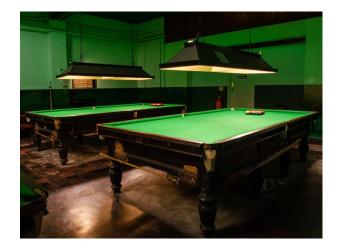

# London Retro Workings Men's Club For Filming

A large and impressive theatre/hall with stage and very large snooker room for filming and video shoots

Location: North London, London, United Kingdom

## Interior

The interior retains its original features: a large and impressive theatre/hall with stage and sprung dance floor, good size secondary hall, very large snooker room & members bar. The authentic finishes, mainly dating from the 1960/ 70s, Spaces for Green Room, CRAFT services, wardrobe, GIAM, catering etc. Power 3 phase power is available wifi/ water/ toilets/ kitchen