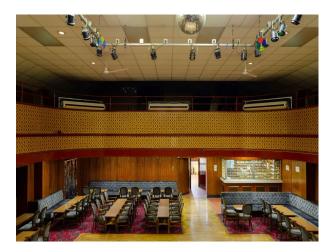

# London Retro Workings Men's Club For Filming

A large and impressive theatre/hall with stage and very large snooker room for filming and video shoots

Location: North London, London, United Kingdom

## Interior

The interior retains its original features: a large and impressive theatre/hall with stage and sprung dance floor, good size secondary hall, very large snooker room & members bar. The authentic finishes, mainly dating from the 1960/ 70s, Spaces for Green Room, CRAFT services, wardrobe, GIAM, catering etc. Power 3 phase power is available wifi/ water/ toilets/ kitchen