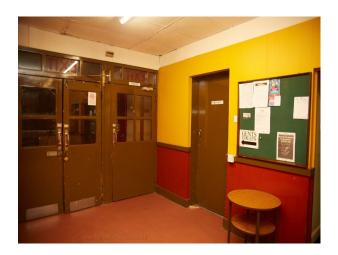

## Interior

The interior retains its original features: a large and impressive theatre/hall with stage and sprung dance floor, good size secondary hall, very large snooker room & members bar. The authentic finishes, mainly dating from the 1960/ 70s, Spaces for Green Room, CRAFT services, wardrobe, GIAM, catering etc. Power 3 phase power is available wifi/ water/ toilets/ kitchen