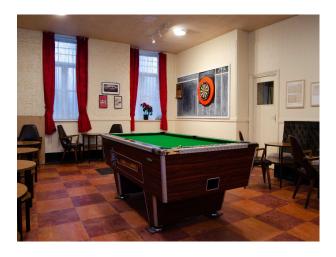

## Interior

The interior retains its original features: a large and impressive theatre/hall with stage and sprung dance floor, good size secondary hall, very large snooker room & members bar. The authentic finishes, mainly dating from the 1960/ 70s, Spaces for Green Room, CRAFT services, wardrobe, GIAM, catering etc. Power 3 phase power is available wifi/ water/ toilets/ kitchen