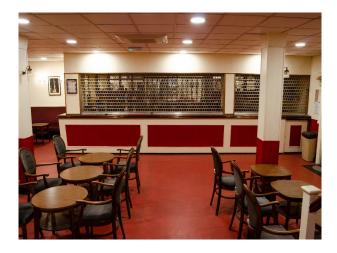

## Interior

The interior retains its original features: a large and impressive theatre/hall with stage and sprung dance floor, good size secondary hall, very large snooker room & members bar. The authentic finishes, mainly dating from the 1960/ 70s, Spaces for Green Room, CRAFT services, wardrobe, GIAM, catering etc. Power 3 phase power is available wifi/ water/ toilets/ kitchen