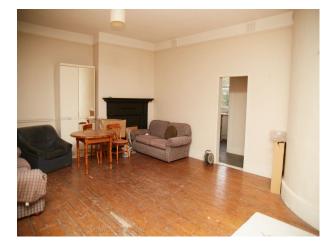

## Interior

The interior retains its original features: a large and impressive theatre/hall with stage and sprung dance floor, good size secondary hall, very large snooker room & members bar. The authentic finishes, mainly dating from the 1960/ 70s, Spaces for Green Room, CRAFT services, wardrobe, GIAM, catering etc. Power 3 phase power is available wifi/ water/ toilets/ kitchen