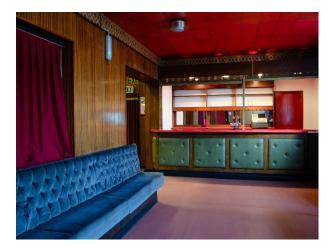

LON6369 London Retro Workings Men's Club For Filming A large and impressive theatre/hall with stage and very large snooker room for filming and video shoots

# London Retro Workings Men's Club For Filming

A large and impressive theatre/hall with stage and very large snooker room for filming and video shoots

Location: North London, London, United Kingdom

## Interior

The interior retains its original features: a large and impressive theatre/hall with stage and sprung dance floor, good size secondary hall, very large snooker room & members bar. The authentic finishes, mainly dating from the 1960/ 70s, Spaces for Green Room, CRAFT services, wardrobe, GIAM, catering etc. Power 3 phase power is available wifi/ water/ toilets/ kitchen