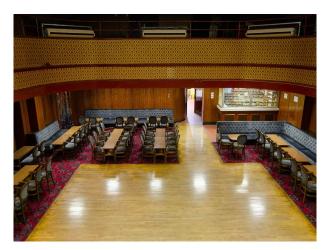

# London Retro Workings Men's Club For Filming

A large and impressive theatre/hall with stage and very large snooker room for filming and video shoots

Location: North London, London, United Kingdom

## Interior

The interior retains its original features: a large and impressive theatre/hall with stage and sprung dance floor, good size secondary hall, very large snooker room & members bar. The authentic finishes, mainly dating from the 1960/ 70s, Spaces for Green Room, CRAFT services, wardrobe, GIAM, catering etc. Power 3 phase power is available wifi/ water/ toilets/ kitchen