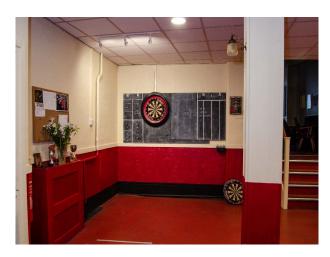

## Interior

The interior retains its original features: a large and impressive theatre/hall with stage and sprung dance floor, good size secondary hall, very large snooker room & members bar. The authentic finishes, mainly dating from the 1960/ 70s, Spaces for Green Room, CRAFT services, wardrobe, GIAM, catering etc. Power 3 phase power is available wifi/ water/ toilets/ kitchen