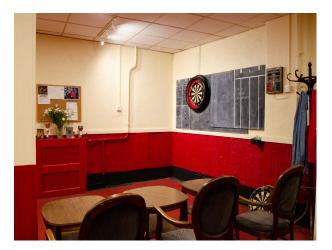

## Interior

The interior retains its original features: a large and impressive theatre/hall with stage and sprung dance floor, good size secondary hall, very large snooker room & members bar. The authentic finishes, mainly dating from the 1960/ 70s, Spaces for Green Room, CRAFT services, wardrobe, GIAM, catering etc. Power 3 phase power is available wifi/ water/ toilets/ kitchen