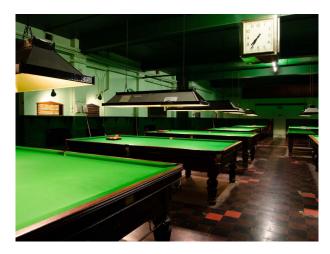

LON6369 London Retro Workings Men's Club For Filming A large and impressive theatre/hall with stage and very large snooker room for filming and video shoots

# London Retro Workings Men's Club For Filming

A large and impressive theatre/hall with stage and very large snooker room for filming and video shoots

Location: North London, London, United Kingdom

## Interior

The interior retains its original features: a large and impressive theatre/hall with stage and sprung dance floor, good size secondary hall, very large snooker room & members bar. The authentic finishes, mainly dating from the 1960/ 70s, Spaces for Green Room, CRAFT services, wardrobe, GIAM, catering etc. Power 3 phase power is available wifi/ water/ toilets/ kitchen