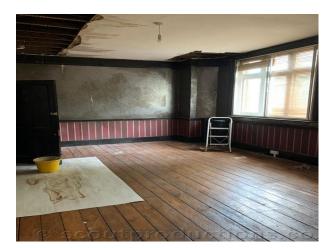

## Interior

The interior retains its original features: a large and impressive theatre/hall with stage and sprung dance floor, good size secondary hall, very large snooker room & members bar. The authentic finishes, mainly dating from the 1960/ 70s, Spaces for Green Room, CRAFT services, wardrobe, GIAM, catering etc. Power 3 phase power is available wifi/ water/ toilets/ kitchen