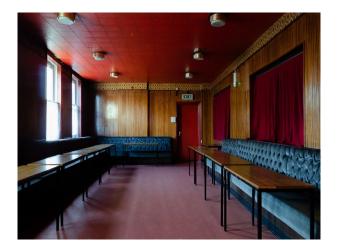

# London Retro Workings Men's Club For Filming

A large and impressive theatre/hall with stage and very large snooker room for filming and video shoots

Location: North London, London, United Kingdom

## Interior

The interior retains its original features: a large and impressive theatre/hall with stage and sprung dance floor, good size secondary hall, very large snooker room & members bar. The authentic finishes, mainly dating from the 1960/ 70s, Spaces for Green Room, CRAFT services, wardrobe, GIAM, catering etc. Power 3 phase power is available wifi/ water/ toilets/ kitchen