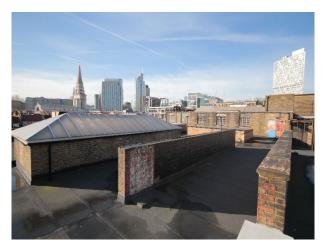

# **LON1728 London Rooftop Film Location**

Rooftop of warehouse with fantastic views across London (Also see LON1181 warehouse)

## **London Rooftop Film Location**

Rooftop of warehouse with fantastic views across London (Also see LON1181 warehouse)

Location: East London, London, United Kingdom

Within the M25: Yes

Categories: Warehouse Locations | Rooftops & Roof Gardens