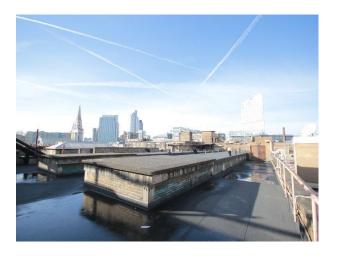

### **Features:**

| <b>Exterior Features</b> | Facilities                                                                              | Floors                | Interior Features                                          |
|--------------------------|-----------------------------------------------------------------------------------------|-----------------------|------------------------------------------------------------|
| • Roof Terrace           | <ul><li>Domestic Power</li><li>Green Room</li><li>Mains Water</li><li>Toilets</li></ul> | • Concrete Floor      | <ul><li>Industrial Backdrops</li><li>Unfurnished</li></ul> |
| Parking                  | Views                                                                                   | Walls & Windows       |                                                            |
| • Parking Nearby         | • City Scape View                                                                       | • Exposed Brick Walls |                                                            |

### Exterior

metal rails heating vents roof lantern