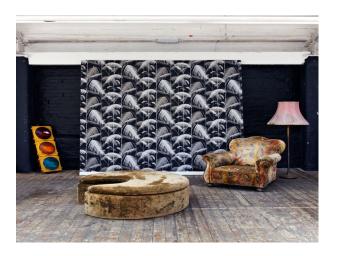

## LON2264 London: Rustic Studio For Filming And Photo Shoots

The studio sits on the top floor of a former cardboard box factory. The total floor area is 7200 sq ft split into two distinct working areas with a large make-up & styling room. The spaces are filled with a collection of eclectic props and furniture which can be arranged to suit, dress it as you like.

## **London: Rustic Studio For Filming And Photo Shoots**

The studio sits on the top floor of a former cardboard box factory. The total floor area is 7200 sq ft split into two distinct working areas with a large make-up & styling room. The spaces are filled with a collection of eclectic props and furniture which can be arranged to suit, dress it as you like.