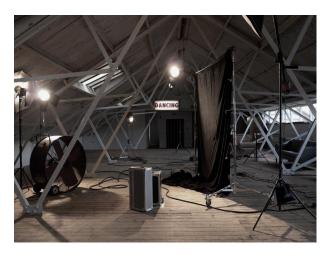

## LON2264 London: Rustic Studio For Filming And Photo Shoots

The studio sits on the top floor of a former cardboard box factory. The total floor area is 7200 sq ft split into two distinct working areas with a large make-up & styling room. The spaces are filled with a collection of eclectic props and furniture which can be arranged to suit, dress it as you like.

## **London: Rustic Studio For Filming And Photo Shoots**

The studio sits on the top floor of a former cardboard box factory. The total floor area is 7200 sq ft split into two distinct working areas with a large make-up & styling room. The spaces are filled with a collection of eclectic props and furniture which can be arranged to suit, dress it as you like.