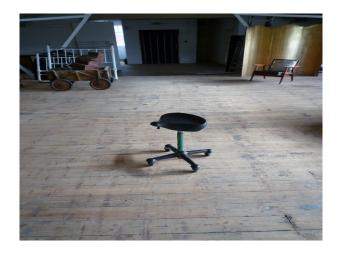

## LON2264 London: Rustic Studio For Filming And Photo Shoots

The studio sits on the top floor of a former cardboard box factory. The total floor area is 7200 sq ft split into two distinct working areas with a large make-up & styling room. The spaces are filled with a collection of eclectic props and furniture which can be arranged to suit, dress it as you like.

## **London: Rustic Studio For Filming And Photo Shoots**

The studio sits on the top floor of a former cardboard box factory. The total floor area is 7200 sq ft split into two distinct working areas with a large make-up & styling room. The spaces are filled with a collection of eclectic props and furniture which can be arranged to suit, dress it as you like.