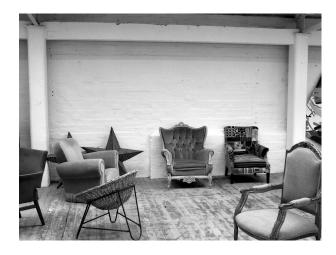

## LON2264 London: Rustic Studio For Filming And Photo Shoots

The studio sits on the top floor of a former cardboard box factory. The total floor area is 7200 sq ft split into two distinct working areas with a large make-up & styling room. The spaces are filled with a collection of eclectic props and furniture which can be arranged to suit, dress it as you like.

## **London: Rustic Studio For Filming And Photo Shoots**

The studio sits on the top floor of a former cardboard box factory. The total floor area is 7200 sq ft split into two distinct working areas with a large make-up & styling room. The spaces are filled with a collection of eclectic props and furniture which can be arranged to suit, dress it as you like.