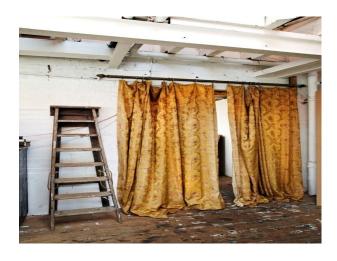

## LON2264 London: Rustic Studio For Filming And Photo Shoots

The studio sits on the top floor of a former cardboard box factory. The total floor area is 7200 sq ft split into two distinct working areas with a large make-up & styling room. The spaces are filled with a collection of eclectic props and furniture which can be arranged to suit, dress it as you like.

## **London: Rustic Studio For Filming And Photo Shoots**

The studio sits on the top floor of a former cardboard box factory. The total floor area is 7200 sq ft split into two distinct working areas with a large make-up & styling room. The spaces are filled with a collection of eclectic props and furniture which can be arranged to suit, dress it as you like.