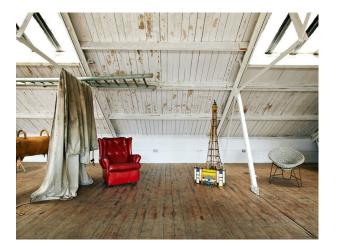

## LON2264 London: Rustic Studio For Filming And Photo Shoots

The studio sits on the top floor of a former cardboard box factory. The total floor area is 7200 sq ft split into two distinct working areas with a large make-up & styling room. The spaces are filled with a collection of eclectic props and furniture which can be arranged to suit, dress it as you like.

## **London: Rustic Studio For Filming And Photo Shoots**

The studio sits on the top floor of a former cardboard box factory. The total floor area is 7200 sq ft split into two distinct working areas with a large make-up & styling room. The spaces are filled with a collection of eclectic props and furniture which can be arranged to suit, dress it as you like.