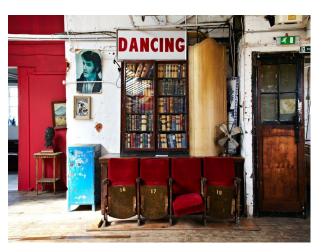

## LON2264 London: Rustic Studio For Filming And Photo Shoots

The studio sits on the top floor of a former cardboard box factory. The total floor area is 7200 sq ft split into two distinct working areas with a large make-up & styling room. The spaces are filled with a collection of eclectic props and furniture which can be arranged to suit, dress it as you like.

## **London: Rustic Studio For Filming And Photo Shoots**

The studio sits on the top floor of a former cardboard box factory. The total floor area is 7200 sq ft split into two distinct working areas with a large make-up & styling room. The spaces are filled with a collection of eclectic props and furniture which can be arranged to suit, dress it as you like.