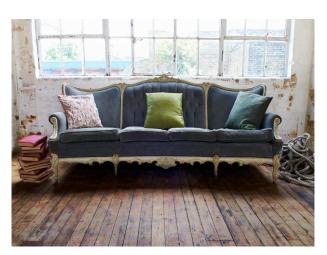

## LON2264 London: Rustic Studio For Filming And Photo Shoots

The studio sits on the top floor of a former cardboard box factory. The total floor area is 7200 sq ft split into two distinct working areas with a large make-up & styling room. The spaces are filled with a collection of eclectic props and furniture which can be arranged to suit, dress it as you like.

## **London: Rustic Studio For Filming And Photo Shoots**

The studio sits on the top floor of a former cardboard box factory. The total floor area is 7200 sq ft split into two distinct working areas with a large make-up & styling room. The spaces are filled with a collection of eclectic props and furniture which can be arranged to suit, dress it as you like.