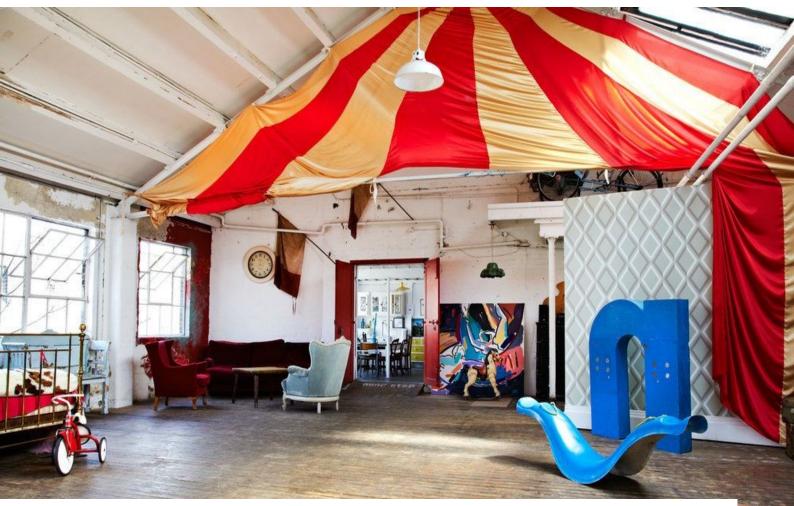

## LON2264 London: Rustic Studio For Filming And Photo Shoots

The studio sits on the top floor of a former cardboard box factory. The total floor area is 7200 sq ft split into two distinct working areas with a large make-up & styling room. The spaces are filled with a collection of eclectic props and furniture which can be arranged to suit, dress it as you like.

## **London: Rustic Studio For Filming And Photo Shoots**

The studio sits on the top floor of a former cardboard box factory. The total floor area is 7200 sq ft split into two distinct working areas with a large make-up & styling room. The spaces are filled with a collection of eclectic props and furniture which can be arranged to suit, dress it as you like.