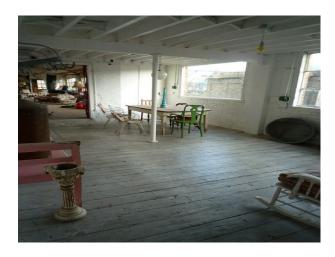

## LON2264 London: Rustic Studio For Filming And Photo Shoots

The studio sits on the top floor of a former cardboard box factory. The total floor area is 7200 sq ft split into two distinct working areas with a large make-up & styling room. The spaces are filled with a collection of eclectic props and furniture which can be arranged to suit, dress it as you like.

## **London: Rustic Studio For Filming And Photo Shoots**

The studio sits on the top floor of a former cardboard box factory. The total floor area is 7200 sq ft split into two distinct working areas with a large make-up & styling room. The spaces are filled with a collection of eclectic props and furniture which can be arranged to suit, dress it as you like.