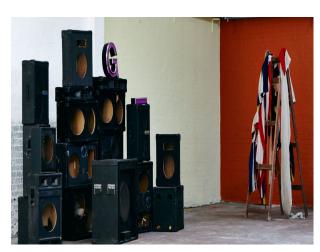

## LON2264 London: Rustic Studio For Filming And Photo Shoots

The studio sits on the top floor of a former cardboard box factory. The total floor area is 7200 sq ft split into two distinct working areas with a large make-up & styling room. The spaces are filled with a collection of eclectic props and furniture which can be arranged to suit, dress it as you like.

## **London: Rustic Studio For Filming And Photo Shoots**

The studio sits on the top floor of a former cardboard box factory. The total floor area is 7200 sq ft split into two distinct working areas with a large make-up & styling room. The spaces are filled with a collection of eclectic props and furniture which can be arranged to suit, dress it as you like.