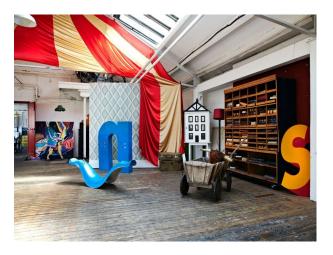

## LON2264 London: Rustic Studio For Filming And Photo Shoots

The studio sits on the top floor of a former cardboard box factory. The total floor area is 7200 sq ft split into two distinct working areas with a large make-up & styling room. The spaces are filled with a collection of eclectic props and furniture which can be arranged to suit, dress it as you like.

## **London: Rustic Studio For Filming And Photo Shoots**

The studio sits on the top floor of a former cardboard box factory. The total floor area is 7200 sq ft split into two distinct working areas with a large make-up & styling room. The spaces are filled with a collection of eclectic props and furniture which can be arranged to suit, dress it as you like.