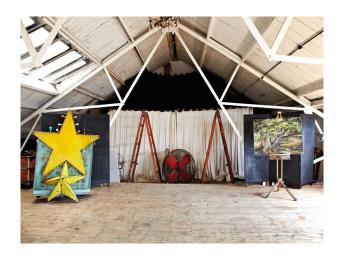

## LON2264 London: Rustic Studio For Filming And Photo Shoots

The studio sits on the top floor of a former cardboard box factory. The total floor area is 7200 sq ft split into two distinct working areas with a large make-up & styling room. The spaces are filled with a collection of eclectic props and furniture which can be arranged to suit, dress it as you like.

## **London: Rustic Studio For Filming And Photo Shoots**

The studio sits on the top floor of a former cardboard box factory. The total floor area is 7200 sq ft split into two distinct working areas with a large make-up & styling room. The spaces are filled with a collection of eclectic props and furniture which can be arranged to suit, dress it as you like.