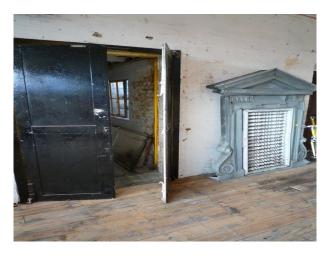

## LON2264 London: Rustic Studio For Filming And Photo Shoots

The studio sits on the top floor of a former cardboard box factory. The total floor area is 7200 sq ft split into two distinct working areas with a large make-up & styling room. The spaces are filled with a collection of eclectic props and furniture which can be arranged to suit, dress it as you like.

## **London: Rustic Studio For Filming And Photo Shoots**

The studio sits on the top floor of a former cardboard box factory. The total floor area is 7200 sq ft split into two distinct working areas with a large make-up & styling room. The spaces are filled with a collection of eclectic props and furniture which can be arranged to suit, dress it as you like.