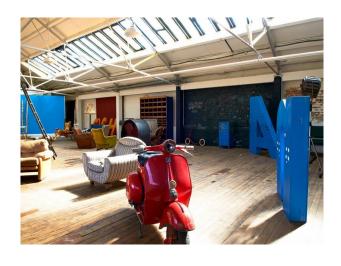

## LON2264 London: Rustic Studio For Filming And Photo Shoots

The studio sits on the top floor of a former cardboard box factory. The total floor area is 7200 sq ft split into two distinct working areas with a large make-up & styling room. The spaces are filled with a collection of eclectic props and furniture which can be arranged to suit, dress it as you like.

## **London: Rustic Studio For Filming And Photo Shoots**

The studio sits on the top floor of a former cardboard box factory. The total floor area is 7200 sq ft split into two distinct working areas with a large make-up & styling room. The spaces are filled with a collection of eclectic props and furniture which can be arranged to suit, dress it as you like.