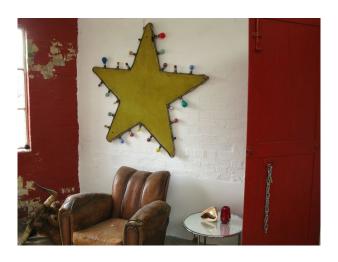

## LON2264 London: Rustic Studio For Filming And Photo Shoots

The studio sits on the top floor of a former cardboard box factory. The total floor area is 7200 sq ft split into two distinct working areas with a large make-up & styling room. The spaces are filled with a collection of eclectic props and furniture which can be arranged to suit, dress it as you like.

## **London: Rustic Studio For Filming And Photo Shoots**

The studio sits on the top floor of a former cardboard box factory. The total floor area is 7200 sq ft split into two distinct working areas with a large make-up & styling room. The spaces are filled with a collection of eclectic props and furniture which can be arranged to suit, dress it as you like.