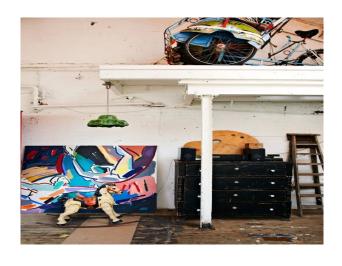

## LON2264 London: Rustic Studio For Filming And Photo Shoots

The studio sits on the top floor of a former cardboard box factory. The total floor area is 7200 sq ft split into two distinct working areas with a large make-up & styling room. The spaces are filled with a collection of eclectic props and furniture which can be arranged to suit, dress it as you like.

## **London: Rustic Studio For Filming And Photo Shoots**

The studio sits on the top floor of a former cardboard box factory. The total floor area is 7200 sq ft split into two distinct working areas with a large make-up & styling room. The spaces are filled with a collection of eclectic props and furniture which can be arranged to suit, dress it as you like.