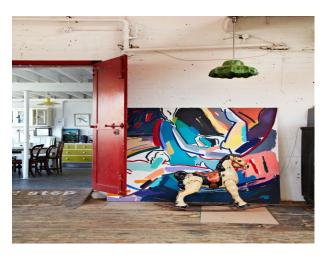

## LON2264 London: Rustic Studio For Filming And Photo Shoots

The studio sits on the top floor of a former cardboard box factory. The total floor area is 7200 sq ft split into two distinct working areas with a large make-up & styling room. The spaces are filled with a collection of eclectic props and furniture which can be arranged to suit, dress it as you like.

## **London: Rustic Studio For Filming And Photo Shoots**

The studio sits on the top floor of a former cardboard box factory. The total floor area is 7200 sq ft split into two distinct working areas with a large make-up & styling room. The spaces are filled with a collection of eclectic props and furniture which can be arranged to suit, dress it as you like.