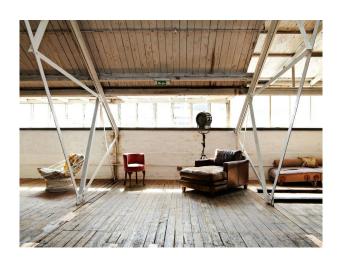

## LON2264 London: Rustic Studio For Filming And Photo Shoots

The studio sits on the top floor of a former cardboard box factory. The total floor area is 7200 sq ft split into two distinct working areas with a large make-up & styling room. The spaces are filled with a collection of eclectic props and furniture which can be arranged to suit, dress it as you like.

## **London: Rustic Studio For Filming And Photo Shoots**

The studio sits on the top floor of a former cardboard box factory. The total floor area is 7200 sq ft split into two distinct working areas with a large make-up & styling room. The spaces are filled with a collection of eclectic props and furniture which can be arranged to suit, dress it as you like.