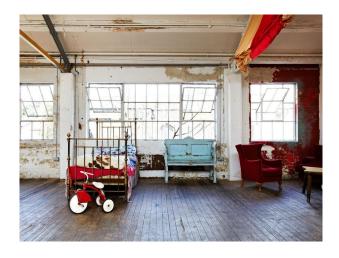

## LON2264 London: Rustic Studio For Filming And Photo Shoots

The studio sits on the top floor of a former cardboard box factory. The total floor area is 7200 sq ft split into two distinct working areas with a large make-up & styling room. The spaces are filled with a collection of eclectic props and furniture which can be arranged to suit, dress it as you like.

## **London: Rustic Studio For Filming And Photo Shoots**

The studio sits on the top floor of a former cardboard box factory. The total floor area is 7200 sq ft split into two distinct working areas with a large make-up & styling room. The spaces are filled with a collection of eclectic props and furniture which can be arranged to suit, dress it as you like.