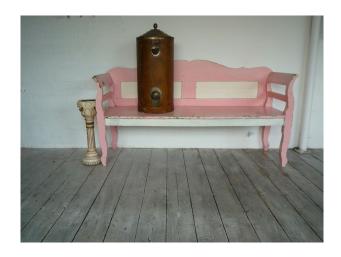

## LON2264 London: Rustic Studio For Filming And Photo Shoots

The studio sits on the top floor of a former cardboard box factory. The total floor area is 7200 sq ft split into two distinct working areas with a large make-up & styling room. The spaces are filled with a collection of eclectic props and furniture which can be arranged to suit, dress it as you like.

## **London: Rustic Studio For Filming And Photo Shoots**

The studio sits on the top floor of a former cardboard box factory. The total floor area is 7200 sq ft split into two distinct working areas with a large make-up & styling room. The spaces are filled with a collection of eclectic props and furniture which can be arranged to suit, dress it as you like.