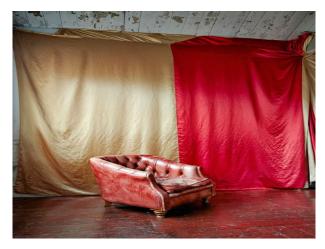

## LON2264 London: Rustic Studio For Filming And Photo Shoots

The studio sits on the top floor of a former cardboard box factory. The total floor area is 7200 sq ft split into two distinct working areas with a large make-up & styling room. The spaces are filled with a collection of eclectic props and furniture which can be arranged to suit, dress it as you like.

## **London: Rustic Studio For Filming And Photo Shoots**

The studio sits on the top floor of a former cardboard box factory. The total floor area is 7200 sq ft split into two distinct working areas with a large make-up & styling room. The spaces are filled with a collection of eclectic props and furniture which can be arranged to suit, dress it as you like.