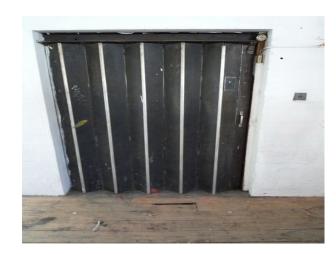

## LON2264 London: Rustic Studio For Filming And Photo Shoots

The studio sits on the top floor of a former cardboard box factory. The total floor area is 7200 sq ft split into two distinct working areas with a large make-up & styling room. The spaces are filled with a collection of eclectic props and furniture which can be arranged to suit, dress it as you like.

## **London: Rustic Studio For Filming And Photo Shoots**

The studio sits on the top floor of a former cardboard box factory. The total floor area is 7200 sq ft split into two distinct working areas with a large make-up & styling room. The spaces are filled with a collection of eclectic props and furniture which can be arranged to suit, dress it as you like.