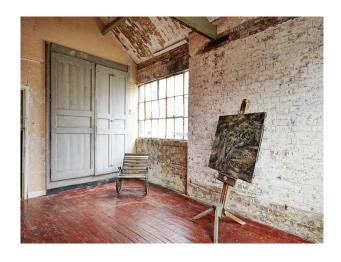

## LON2264 London: Rustic Studio For Filming And Photo Shoots

The studio sits on the top floor of a former cardboard box factory. The total floor area is 7200 sq ft split into two distinct working areas with a large make-up & styling room. The spaces are filled with a collection of eclectic props and furniture which can be arranged to suit, dress it as you like.

## **London: Rustic Studio For Filming And Photo Shoots**

The studio sits on the top floor of a former cardboard box factory. The total floor area is 7200 sq ft split into two distinct working areas with a large make-up & styling room. The spaces are filled with a collection of eclectic props and furniture which can be arranged to suit, dress it as you like.