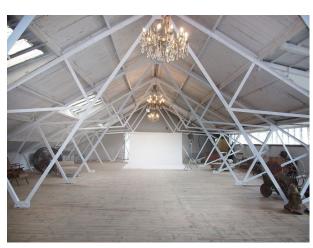

## LON2264 London: Rustic Studio For Filming And Photo Shoots

The studio sits on the top floor of a former cardboard box factory. The total floor area is 7200 sq ft split into two distinct working areas with a large make-up & styling room. The spaces are filled with a collection of eclectic props and furniture which can be arranged to suit, dress it as you like.

## **London: Rustic Studio For Filming And Photo Shoots**

The studio sits on the top floor of a former cardboard box factory. The total floor area is 7200 sq ft split into two distinct working areas with a large make-up & styling room. The spaces are filled with a collection of eclectic props and furniture which can be arranged to suit, dress it as you like.