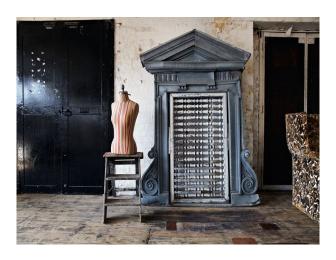

## LON2264 London: Rustic Studio For Filming And Photo Shoots

The studio sits on the top floor of a former cardboard box factory. The total floor area is 7200 sq ft split into two distinct working areas with a large make-up & styling room. The spaces are filled with a collection of eclectic props and furniture which can be arranged to suit, dress it as you like.

## **London: Rustic Studio For Filming And Photo Shoots**

The studio sits on the top floor of a former cardboard box factory. The total floor area is 7200 sq ft split into two distinct working areas with a large make-up & styling room. The spaces are filled with a collection of eclectic props and furniture which can be arranged to suit, dress it as you like.