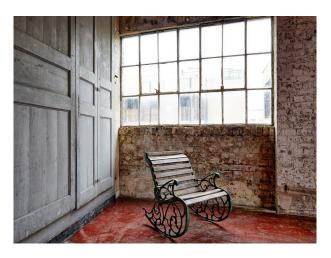

## LON2264 London: Rustic Studio For Filming And Photo Shoots

The studio sits on the top floor of a former cardboard box factory. The total floor area is 7200 sq ft split into two distinct working areas with a large make-up & styling room. The spaces are filled with a collection of eclectic props and furniture which can be arranged to suit, dress it as you like.

## **London: Rustic Studio For Filming And Photo Shoots**

The studio sits on the top floor of a former cardboard box factory. The total floor area is 7200 sq ft split into two distinct working areas with a large make-up & styling room. The spaces are filled with a collection of eclectic props and furniture which can be arranged to suit, dress it as you like.