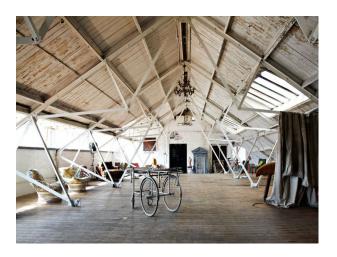

## LON2264 London: Rustic Studio For Filming And Photo Shoots

The studio sits on the top floor of a former cardboard box factory. The total floor area is 7200 sq ft split into two distinct working areas with a large make-up & styling room. The spaces are filled with a collection of eclectic props and furniture which can be arranged to suit, dress it as you like.

## **London: Rustic Studio For Filming And Photo Shoots**

The studio sits on the top floor of a former cardboard box factory. The total floor area is 7200 sq ft split into two distinct working areas with a large make-up & styling room. The spaces are filled with a collection of eclectic props and furniture which can be arranged to suit, dress it as you like.