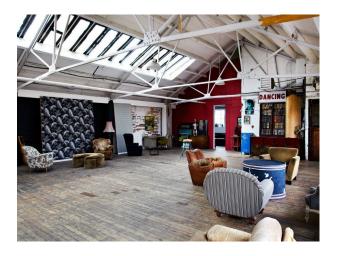

## LON2264 London: Rustic Studio For Filming And Photo Shoots

The studio sits on the top floor of a former cardboard box factory. The total floor area is 7200 sq ft split into two distinct working areas with a large make-up & styling room. The spaces are filled with a collection of eclectic props and furniture which can be arranged to suit, dress it as you like.

## **London: Rustic Studio For Filming And Photo Shoots**

The studio sits on the top floor of a former cardboard box factory. The total floor area is 7200 sq ft split into two distinct working areas with a large make-up & styling room. The spaces are filled with a collection of eclectic props and furniture which can be arranged to suit, dress it as you like.