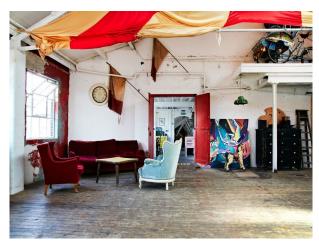

## LON2264 London: Rustic Studio For Filming And Photo Shoots

The studio sits on the top floor of a former cardboard box factory. The total floor area is 7200 sq ft split into two distinct working areas with a large make-up & styling room. The spaces are filled with a collection of eclectic props and furniture which can be arranged to suit, dress it as you like.

## **London: Rustic Studio For Filming And Photo Shoots**

The studio sits on the top floor of a former cardboard box factory. The total floor area is 7200 sq ft split into two distinct working areas with a large make-up & styling room. The spaces are filled with a collection of eclectic props and furniture which can be arranged to suit, dress it as you like.