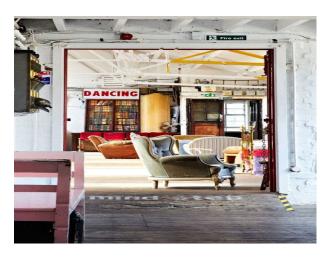

## LON2264 London: Rustic Studio For Filming And Photo Shoots

The studio sits on the top floor of a former cardboard box factory. The total floor area is 7200 sq ft split into two distinct working areas with a large make-up & styling room. The spaces are filled with a collection of eclectic props and furniture which can be arranged to suit, dress it as you like.

## **London: Rustic Studio For Filming And Photo Shoots**

The studio sits on the top floor of a former cardboard box factory. The total floor area is 7200 sq ft split into two distinct working areas with a large make-up & styling room. The spaces are filled with a collection of eclectic props and furniture which can be arranged to suit, dress it as you like.