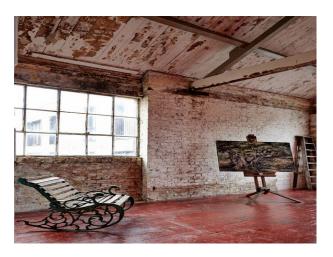

## LON2264 London: Rustic Studio For Filming And Photo Shoots

The studio sits on the top floor of a former cardboard box factory. The total floor area is 7200 sq ft split into two distinct working areas with a large make-up & styling room. The spaces are filled with a collection of eclectic props and furniture which can be arranged to suit, dress it as you like.

## **London: Rustic Studio For Filming And Photo Shoots**

The studio sits on the top floor of a former cardboard box factory. The total floor area is 7200 sq ft split into two distinct working areas with a large make-up & styling room. The spaces are filled with a collection of eclectic props and furniture which can be arranged to suit, dress it as you like.