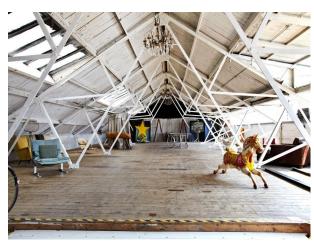

## LON2264 London: Rustic Studio For Filming And Photo Shoots

The studio sits on the top floor of a former cardboard box factory. The total floor area is 7200 sq ft split into two distinct working areas with a large make-up & styling room. The spaces are filled with a collection of eclectic props and furniture which can be arranged to suit, dress it as you like.

## **London: Rustic Studio For Filming And Photo Shoots**

The studio sits on the top floor of a former cardboard box factory. The total floor area is 7200 sq ft split into two distinct working areas with a large make-up & styling room. The spaces are filled with a collection of eclectic props and furniture which can be arranged to suit, dress it as you like.