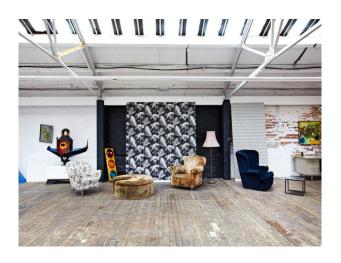

## LON2264 London: Rustic Studio For Filming And Photo Shoots

The studio sits on the top floor of a former cardboard box factory. The total floor area is 7200 sq ft split into two distinct working areas with a large make-up & styling room. The spaces are filled with a collection of eclectic props and furniture which can be arranged to suit, dress it as you like.

## **London: Rustic Studio For Filming And Photo Shoots**

The studio sits on the top floor of a former cardboard box factory. The total floor area is 7200 sq ft split into two distinct working areas with a large make-up & styling room. The spaces are filled with a collection of eclectic props and furniture which can be arranged to suit, dress it as you like.