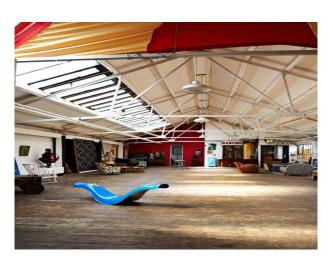

## LON2264 London: Rustic Studio For Filming And Photo Shoots

The studio sits on the top floor of a former cardboard box factory. The total floor area is 7200 sq ft split into two distinct working areas with a large make-up & styling room. The spaces are filled with a collection of eclectic props and furniture which can be arranged to suit, dress it as you like.

## **London: Rustic Studio For Filming And Photo Shoots**

The studio sits on the top floor of a former cardboard box factory. The total floor area is 7200 sq ft split into two distinct working areas with a large make-up & styling room. The spaces are filled with a collection of eclectic props and furniture which can be arranged to suit, dress it as you like.