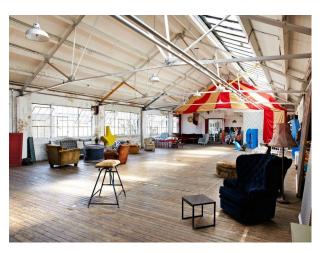

## LON2264 London: Rustic Studio For Filming And Photo Shoots

The studio sits on the top floor of a former cardboard box factory. The total floor area is 7200 sq ft split into two distinct working areas with a large make-up & styling room. The spaces are filled with a collection of eclectic props and furniture which can be arranged to suit, dress it as you like.

## **London: Rustic Studio For Filming And Photo Shoots**

The studio sits on the top floor of a former cardboard box factory. The total floor area is 7200 sq ft split into two distinct working areas with a large make-up & styling room. The spaces are filled with a collection of eclectic props and furniture which can be arranged to suit, dress it as you like.