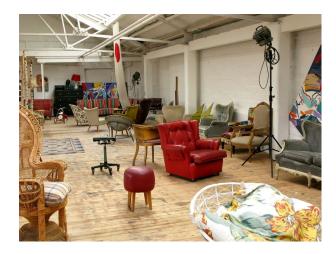

## LON2264 London: Rustic Studio For Filming And Photo Shoots

The studio sits on the top floor of a former cardboard box factory. The total floor area is 7200 sq ft split into two distinct working areas with a large make-up & styling room. The spaces are filled with a collection of eclectic props and furniture which can be arranged to suit, dress it as you like.

## **London: Rustic Studio For Filming And Photo Shoots**

The studio sits on the top floor of a former cardboard box factory. The total floor area is 7200 sq ft split into two distinct working areas with a large make-up & styling room. The spaces are filled with a collection of eclectic props and furniture which can be arranged to suit, dress it as you like.