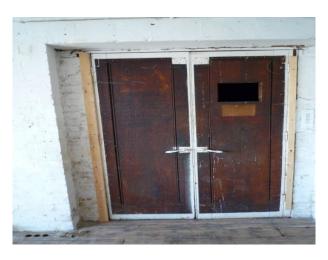

## LON2264 London: Rustic Studio For Filming And Photo Shoots

The studio sits on the top floor of a former cardboard box factory. The total floor area is 7200 sq ft split into two distinct working areas with a large make-up & styling room. The spaces are filled with a collection of eclectic props and furniture which can be arranged to suit, dress it as you like.

## **London: Rustic Studio For Filming And Photo Shoots**

The studio sits on the top floor of a former cardboard box factory. The total floor area is 7200 sq ft split into two distinct working areas with a large make-up & styling room. The spaces are filled with a collection of eclectic props and furniture which can be arranged to suit, dress it as you like.