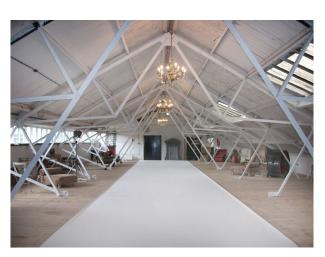

## LON2264 London: Rustic Studio For Filming And Photo Shoots

The studio sits on the top floor of a former cardboard box factory. The total floor area is 7200 sq ft split into two distinct working areas with a large make-up & styling room. The spaces are filled with a collection of eclectic props and furniture which can be arranged to suit, dress it as you like.

## **London: Rustic Studio For Filming And Photo Shoots**

The studio sits on the top floor of a former cardboard box factory. The total floor area is 7200 sq ft split into two distinct working areas with a large make-up & styling room. The spaces are filled with a collection of eclectic props and furniture which can be arranged to suit, dress it as you like.