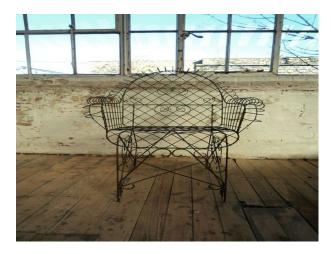

## LON2264 London: Rustic Studio For Filming And Photo Shoots

The studio sits on the top floor of a former cardboard box factory. The total floor area is 7200 sq ft split into two distinct working areas with a large make-up & styling room. The spaces are filled with a collection of eclectic props and furniture which can be arranged to suit, dress it as you like.

## **London: Rustic Studio For Filming And Photo Shoots**

The studio sits on the top floor of a former cardboard box factory. The total floor area is 7200 sq ft split into two distinct working areas with a large make-up & styling room. The spaces are filled with a collection of eclectic props and furniture which can be arranged to suit, dress it as you like.