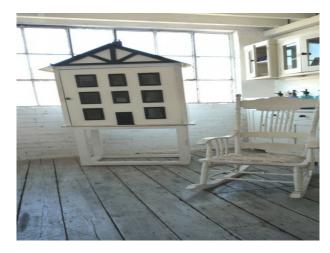

## LON2264 London: Rustic Studio For Filming And Photo Shoots

The studio sits on the top floor of a former cardboard box factory. The total floor area is 7200 sq ft split into two distinct working areas with a large make-up & styling room. The spaces are filled with a collection of eclectic props and furniture which can be arranged to suit, dress it as you like.

## **London: Rustic Studio For Filming And Photo Shoots**

The studio sits on the top floor of a former cardboard box factory. The total floor area is 7200 sq ft split into two distinct working areas with a large make-up & styling room. The spaces are filled with a collection of eclectic props and furniture which can be arranged to suit, dress it as you like.