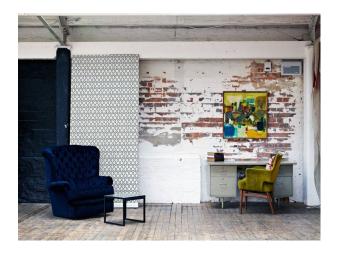

## LON2264 London: Rustic Studio For Filming And Photo Shoots

The studio sits on the top floor of a former cardboard box factory. The total floor area is 7200 sq ft split into two distinct working areas with a large make-up & styling room. The spaces are filled with a collection of eclectic props and furniture which can be arranged to suit, dress it as you like.

## **London: Rustic Studio For Filming And Photo Shoots**

The studio sits on the top floor of a former cardboard box factory. The total floor area is 7200 sq ft split into two distinct working areas with a large make-up & styling room. The spaces are filled with a collection of eclectic props and furniture which can be arranged to suit, dress it as you like.