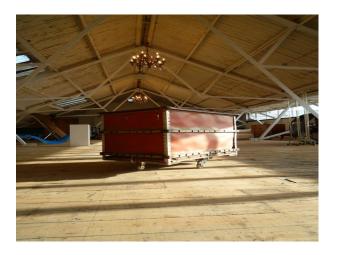

## LON2264 London: Rustic Studio For Filming And Photo Shoots

The studio sits on the top floor of a former cardboard box factory. The total floor area is 7200 sq ft split into two distinct working areas with a large make-up & styling room. The spaces are filled with a collection of eclectic props and furniture which can be arranged to suit, dress it as you like.

## **London: Rustic Studio For Filming And Photo Shoots**

The studio sits on the top floor of a former cardboard box factory. The total floor area is 7200 sq ft split into two distinct working areas with a large make-up & styling room. The spaces are filled with a collection of eclectic props and furniture which can be arranged to suit, dress it as you like.