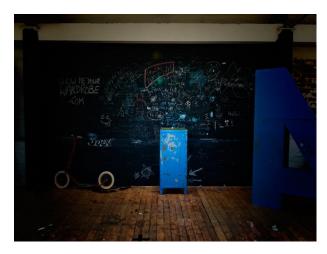

## LON2264 London: Rustic Studio For Filming And Photo Shoots

The studio sits on the top floor of a former cardboard box factory. The total floor area is 7200 sq ft split into two distinct working areas with a large make-up & styling room. The spaces are filled with a collection of eclectic props and furniture which can be arranged to suit, dress it as you like.

## **London: Rustic Studio For Filming And Photo Shoots**

The studio sits on the top floor of a former cardboard box factory. The total floor area is 7200 sq ft split into two distinct working areas with a large make-up & styling room. The spaces are filled with a collection of eclectic props and furniture which can be arranged to suit, dress it as you like.