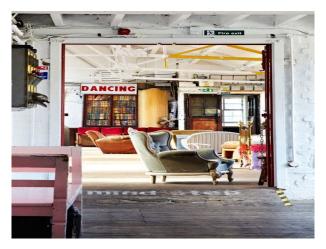

## LON2264 London: Rustic Studio For Filming And Photo Shoots

The studio sits on the top floor of a former cardboard box factory. The total floor area is 7200 sq ft split into two distinct working areas with a large make-up & styling room. The spaces are filled with a collection of eclectic props and furniture which can be arranged to suit, dress it as you like.

## **London: Rustic Studio For Filming And Photo Shoots**

The studio sits on the top floor of a former cardboard box factory. The total floor area is 7200 sq ft split into two distinct working areas with a large make-up & styling room. The spaces are filled with a collection of eclectic props and furniture which can be arranged to suit, dress it as you like.