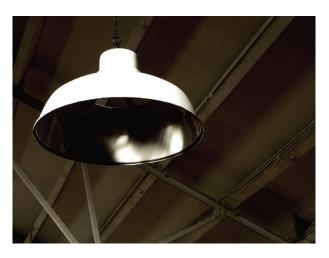

## LON2264 London: Rustic Studio For Filming And Photo Shoots

The studio sits on the top floor of a former cardboard box factory. The total floor area is 7200 sq ft split into two distinct working areas with a large make-up & styling room. The spaces are filled with a collection of eclectic props and furniture which can be arranged to suit, dress it as you like.

## **London: Rustic Studio For Filming And Photo Shoots**

The studio sits on the top floor of a former cardboard box factory. The total floor area is 7200 sq ft split into two distinct working areas with a large make-up & styling room. The spaces are filled with a collection of eclectic props and furniture which can be arranged to suit, dress it as you like.