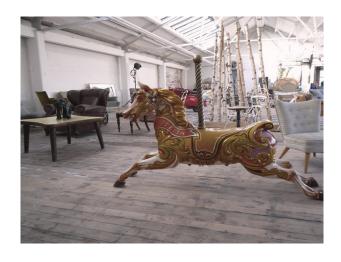

## LON2264 London: Rustic Studio For Filming And Photo Shoots

The studio sits on the top floor of a former cardboard box factory. The total floor area is 7200 sq ft split into two distinct working areas with a large make-up & styling room. The spaces are filled with a collection of eclectic props and furniture which can be arranged to suit, dress it as you like.

## **London: Rustic Studio For Filming And Photo Shoots**

The studio sits on the top floor of a former cardboard box factory. The total floor area is 7200 sq ft split into two distinct working areas with a large make-up & styling room. The spaces are filled with a collection of eclectic props and furniture which can be arranged to suit, dress it as you like.