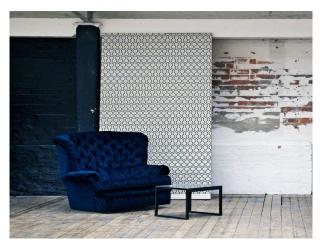

## LON2264 London: Rustic Studio For Filming And Photo Shoots

The studio sits on the top floor of a former cardboard box factory. The total floor area is 7200 sq ft split into two distinct working areas with a large make-up & styling room. The spaces are filled with a collection of eclectic props and furniture which can be arranged to suit, dress it as you like.

## **London: Rustic Studio For Filming And Photo Shoots**

The studio sits on the top floor of a former cardboard box factory. The total floor area is 7200 sq ft split into two distinct working areas with a large make-up & styling room. The spaces are filled with a collection of eclectic props and furniture which can be arranged to suit, dress it as you like.