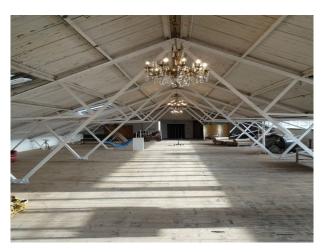

## LON2264 London: Rustic Studio For Filming And Photo Shoots

The studio sits on the top floor of a former cardboard box factory. The total floor area is 7200 sq ft split into two distinct working areas with a large make-up & styling room. The spaces are filled with a collection of eclectic props and furniture which can be arranged to suit, dress it as you like.

## **London: Rustic Studio For Filming And Photo Shoots**

The studio sits on the top floor of a former cardboard box factory. The total floor area is 7200 sq ft split into two distinct working areas with a large make-up & styling room. The spaces are filled with a collection of eclectic props and furniture which can be arranged to suit, dress it as you like.