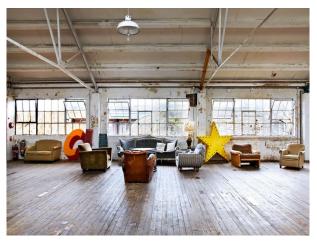

## LON2264 London: Rustic Studio For Filming And Photo Shoots

The studio sits on the top floor of a former cardboard box factory. The total floor area is 7200 sq ft split into two distinct working areas with a large make-up & styling room. The spaces are filled with a collection of eclectic props and furniture which can be arranged to suit, dress it as you like.

## **London: Rustic Studio For Filming And Photo Shoots**

The studio sits on the top floor of a former cardboard box factory. The total floor area is 7200 sq ft split into two distinct working areas with a large make-up & styling room. The spaces are filled with a collection of eclectic props and furniture which can be arranged to suit, dress it as you like.