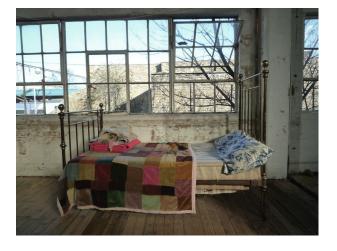

## LON2264 London: Rustic Studio For Filming And Photo Shoots

The studio sits on the top floor of a former cardboard box factory. The total floor area is 7200 sq ft split into two distinct working areas with a large make-up & styling room. The spaces are filled with a collection of eclectic props and furniture which can be arranged to suit, dress it as you like.

## **London: Rustic Studio For Filming And Photo Shoots**

The studio sits on the top floor of a former cardboard box factory. The total floor area is 7200 sq ft split into two distinct working areas with a large make-up & styling room. The spaces are filled with a collection of eclectic props and furniture which can be arranged to suit, dress it as you like.