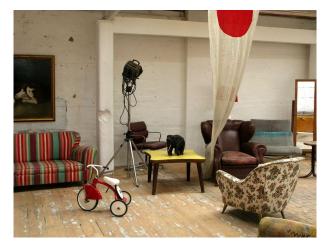

## LON2264 London: Rustic Studio For Filming And Photo Shoots

The studio sits on the top floor of a former cardboard box factory. The total floor area is 7200 sq ft split into two distinct working areas with a large make-up & styling room. The spaces are filled with a collection of eclectic props and furniture which can be arranged to suit, dress it as you like.

## **London: Rustic Studio For Filming And Photo Shoots**

The studio sits on the top floor of a former cardboard box factory. The total floor area is 7200 sq ft split into two distinct working areas with a large make-up & styling room. The spaces are filled with a collection of eclectic props and furniture which can be arranged to suit, dress it as you like.