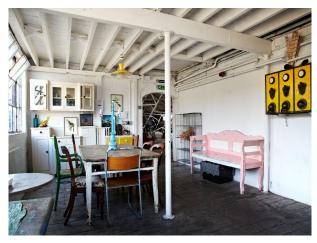

## LON2264 London: Rustic Studio For Filming And Photo Shoots

The studio sits on the top floor of a former cardboard box factory. The total floor area is 7200 sq ft split into two distinct working areas with a large make-up & styling room. The spaces are filled with a collection of eclectic props and furniture which can be arranged to suit, dress it as you like.

## **London: Rustic Studio For Filming And Photo Shoots**

The studio sits on the top floor of a former cardboard box factory. The total floor area is 7200 sq ft split into two distinct working areas with a large make-up & styling room. The spaces are filled with a collection of eclectic props and furniture which can be arranged to suit, dress it as you like.