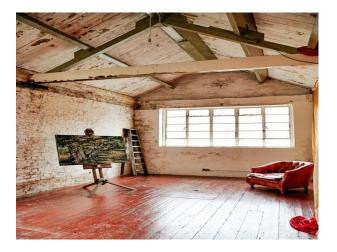

## LON2264 London: Rustic Studio For Filming And Photo Shoots

The studio sits on the top floor of a former cardboard box factory. The total floor area is 7200 sq ft split into two distinct working areas with a large make-up & styling room. The spaces are filled with a collection of eclectic props and furniture which can be arranged to suit, dress it as you like.

## **London: Rustic Studio For Filming And Photo Shoots**

The studio sits on the top floor of a former cardboard box factory. The total floor area is 7200 sq ft split into two distinct working areas with a large make-up & styling room. The spaces are filled with a collection of eclectic props and furniture which can be arranged to suit, dress it as you like.