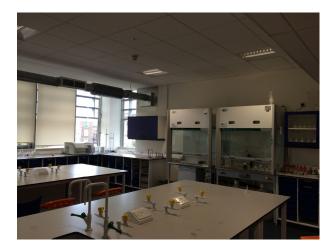

## SE2108 London: Science Labs For Filming

Our London science labs are perfect to film chemistry, physics and biology locations for sci-fi, drama, commercials or documentary's. The labs are very clean with ample workspace.

### Interior

The labs are very clean with plenty of workspace and worktops.

There is plenty of natural light from the windows and blinds can be drawn to create a light-free environment.