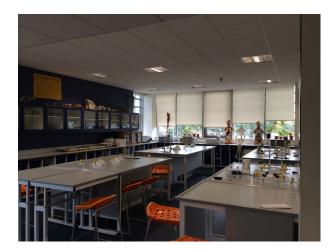

## SE2108 London: Science Labs For Filming

Our London science labs are perfect to film chemistry, physics and biology locations for sci-fi, drama, commercials or documentary's. The labs are very clean with ample workspace.

### Interior

The labs are very clean with plenty of workspace and worktops.

There is plenty of natural light from the windows and blinds can be drawn to create a light-free environment.