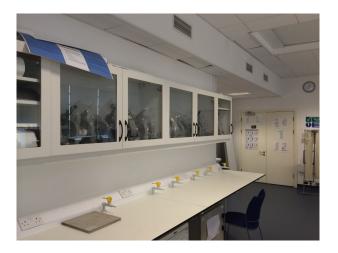

## SE2108 London: Science Labs For Filming

Our London science labs are perfect to film chemistry, physics and biology locations for sci-fi, drama, commercials or documentary's. The labs are very clean with ample workspace.

### Interior

The labs are very clean with plenty of workspace and worktops.

There is plenty of natural light from the windows and blinds can be drawn to create a light-free environment.