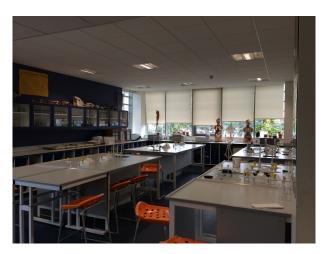

## SE2108 London: Science Labs For Filming

Our London science labs are perfect to film chemistry, physics and biology locations for sci-fi, drama, commercials or documentary's. The labs are very clean with ample workspace.

## London: Science Labs For Filming

Our London science labs are perfect to film chemistry, physics and biology locations for sci-fi, drama, commercials or documentary's. The labs are very clean with ample workspace.

### Interior

The labs are very clean with plenty of workspace and worktops.

There is plenty of natural light from the windows and blinds can be drawn to create a light-free environment.