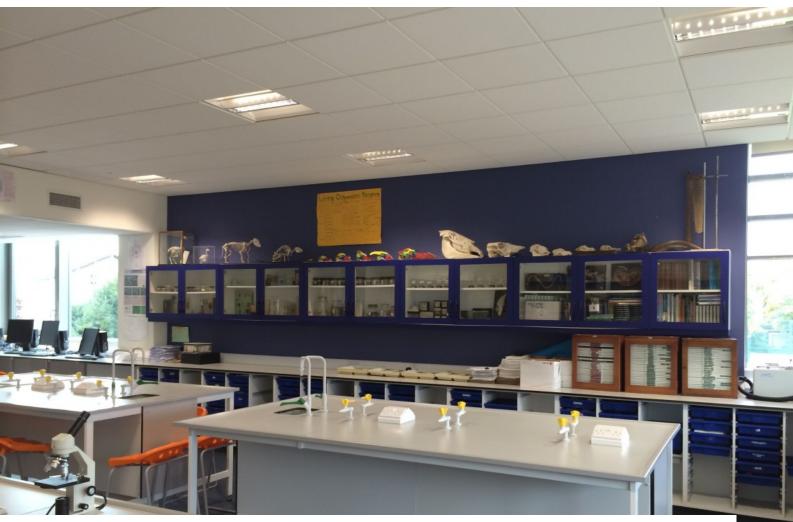

## SE2108 London: Science Labs For Filming

Our London science labs are perfect to film chemistry, physics and biology locations for sci-fi, drama, commercials or documentary's. The labs are very clean with ample workspace.

### Interior

The labs are very clean with plenty of workspace and worktops.

There is plenty of natural light from the windows and blinds can be drawn to create a light-free environment.