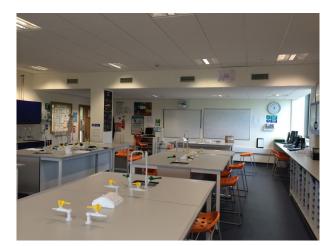

## SE2108 London: Science Labs For Filming

Our London science labs are perfect to film chemistry, physics and biology locations for sci-fi, drama, commercials or documentary's. The labs are very clean with ample workspace.

### Interior

The labs are very clean with plenty of workspace and worktops.

There is plenty of natural light from the windows and blinds can be drawn to create a light-free environment.