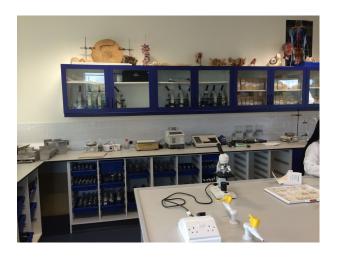

## SE2108 London: Science Labs For Filming

Our London science labs are perfect to film chemistry, physics and biology locations for sci-fi, drama, commercials or documentary's. The labs are very clean with ample workspace.

### Interior

The labs are very clean with plenty of workspace and worktops.

There is plenty of natural light from the windows and blinds can be drawn to create a light-free environment.