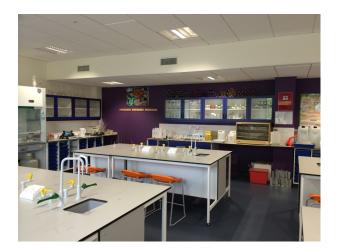

## SE2108 London: Science Labs For Filming

Our London science labs are perfect to film chemistry, physics and biology locations for sci-fi, drama, commercials or documentary's. The labs are very clean with ample workspace.

### Interior

The labs are very clean with plenty of workspace and worktops.

There is plenty of natural light from the windows and blinds can be drawn to create a light-free environment.