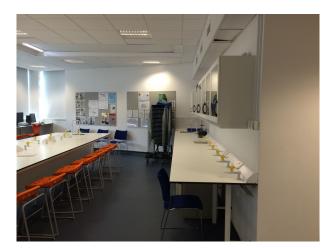

## SE2108 London: Science Labs For Filming

Our London science labs are perfect to film chemistry, physics and biology locations for sci-fi, drama, commercials or documentary's. The labs are very clean with ample workspace.

### Interior

The labs are very clean with plenty of workspace and worktops.

There is plenty of natural light from the windows and blinds can be drawn to create a light-free environment.