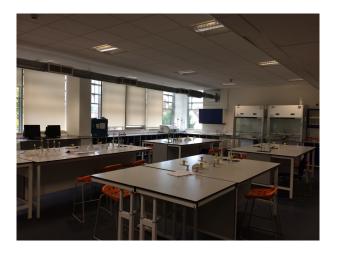

## SE2108 London: Science Labs For Filming

Our London science labs are perfect to film chemistry, physics and biology locations for sci-fi, drama, commercials or documentary's. The labs are very clean with ample workspace.

### Interior

The labs are very clean with plenty of workspace and worktops.

There is plenty of natural light from the windows and blinds can be drawn to create a light-free environment.