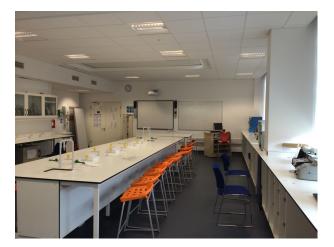

## SE2108 London: Science Labs For Filming

Our London science labs are perfect to film chemistry, physics and biology locations for sci-fi, drama, commercials or documentary's. The labs are very clean with ample workspace.

### Interior

The labs are very clean with plenty of workspace and worktops.

There is plenty of natural light from the windows and blinds can be drawn to create a light-free environment.