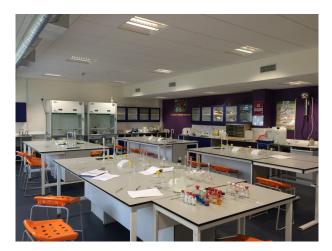

## SE2108 London: Science Labs For Filming

Our London science labs are perfect to film chemistry, physics and biology locations for sci-fi, drama, commercials or documentary's. The labs are very clean with ample workspace.

### Interior

The labs are very clean with plenty of workspace and worktops.

There is plenty of natural light from the windows and blinds can be drawn to create a light-free environment.