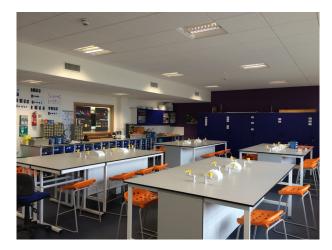

## SE2108 London: Science Labs For Filming

Our London science labs are perfect to film chemistry, physics and biology locations for sci-fi, drama, commercials or documentary's. The labs are very clean with ample workspace.

### Interior

The labs are very clean with plenty of workspace and worktops.

There is plenty of natural light from the windows and blinds can be drawn to create a light-free environment.