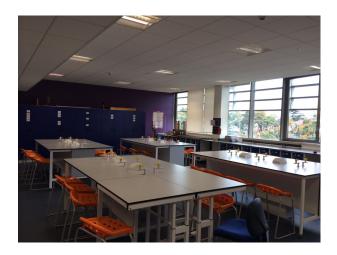

## SE2108 London: Science Labs For Filming

Our London science labs are perfect to film chemistry, physics and biology locations for sci-fi, drama, commercials or documentary's. The labs are very clean with ample workspace.

### Interior

The labs are very clean with plenty of workspace and worktops.

There is plenty of natural light from the windows and blinds can be drawn to create a light-free environment.