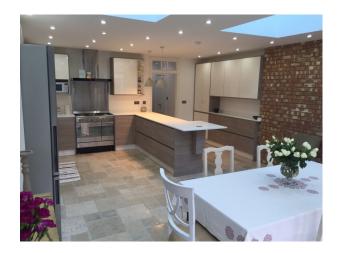

## **London: Semi Detached House With Large Kitchen For Filming**

Semi detached film location house with large kitchen and private garden  $% \left( 1\right) =\left( 1\right) \left( 1\right) \left($ 

Location: East London, London, United Kingdom

Within the M25: Yes

Categories: Semi-Detached Houses

Contemporary KitchenKitchen With Island

## **Features:**

| <b>Bathroom Types</b> | <b>Exterior Features</b> | Facilities                      | Kitchen Facilities         |
|-----------------------|--------------------------|---------------------------------|----------------------------|
| • Cloakroom/WC        | Back Garden              | • Domestic Power                | <ul> <li>Island</li> </ul> |
|                       |                          | • Internet Access               |                            |
|                       |                          | <ul> <li>Mains Water</li> </ul> |                            |
|                       |                          | <ul><li>Toilets</li></ul>       |                            |
| Kitchen types         | Views                    | Walls & Windows                 |                            |
| • Coloured Units      | • Residential View       | • Large Windows                 |                            |