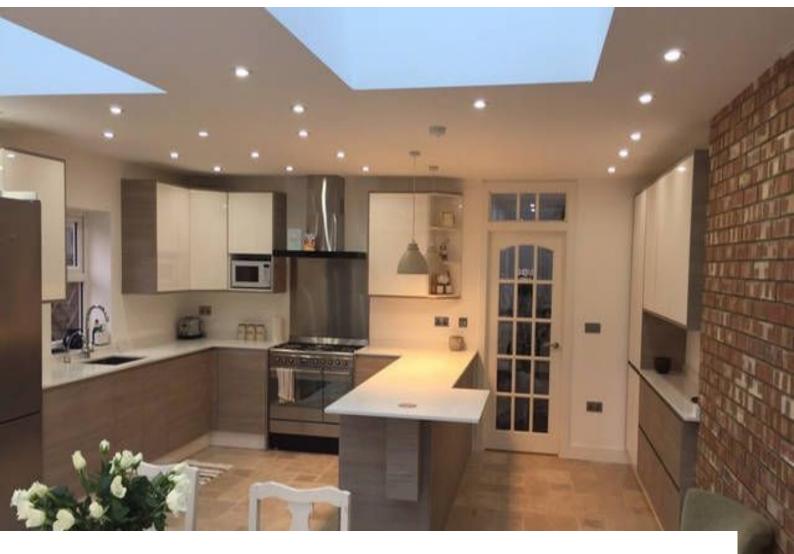

## **London: Semi Detached House With Large Kitchen For Filming**

Semi detached film location house with large kitchen and private garden  $% \left( 1\right) =\left( 1\right) \left( 1\right) \left($ 

Location: East London, London, United Kingdom

Within the M25: Yes

Categories: Semi-Detached Houses

Contemporary KitchenKitchen With Island

## **Features:**

| <b>Bathroom Types</b> | <b>Exterior Features</b> | Facilities                      | Kitchen Facilities         |
|-----------------------|--------------------------|---------------------------------|----------------------------|
| • Cloakroom/WC        | Back Garden              | • Domestic Power                | <ul> <li>Island</li> </ul> |
|                       |                          | • Internet Access               |                            |
|                       |                          | <ul> <li>Mains Water</li> </ul> |                            |
|                       |                          | <ul><li>Toilets</li></ul>       |                            |
| Kitchen types         | Views                    | Walls & Windows                 |                            |
| • Coloured Units      | • Residential View       | • Large Windows                 |                            |