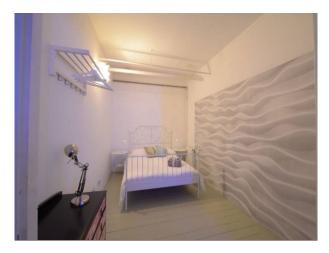

#### Interior

Large open plan space with bedrooms leading directly off it. The space includes the kitchen and dining areas. Each of the bedroom is decorated with feature-wall wallpaper, and a variety of bed frame options given texture and personality to the spaces. In general, styling is shabby chic with painted floorboards.