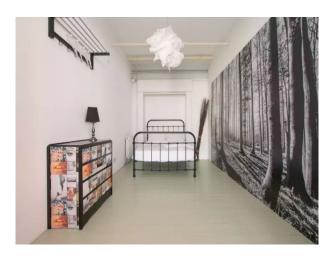

#### Interior

Large open plan space with bedrooms leading directly off it. The space includes the kitchen and dining areas. Each of the bedroom is decorated with feature-wall wallpaper, and a variety of bed frame options given texture and personality to the spaces. In general, styling is shabby chic with painted floorboards.