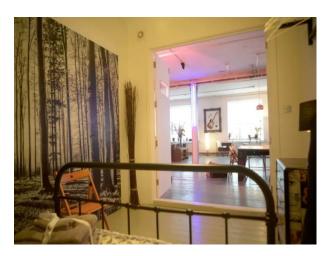

#### Interior

Large open plan space with bedrooms leading directly off it. The space includes the kitchen and dining areas. Each of the bedroom is decorated with feature-wall wallpaper, and a variety of bed frame options given texture and personality to the spaces. In general, styling is shabby chic with painted floorboards.