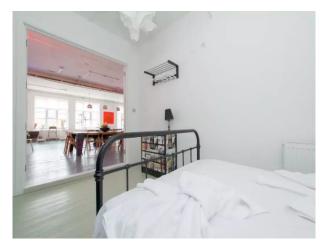

#### Interior

Large open plan space with bedrooms leading directly off it. The space includes the kitchen and dining areas. Each of the bedroom is decorated with feature-wall wallpaper, and a variety of bed frame options given texture and personality to the spaces. In general, styling is shabby chic with painted floorboards.