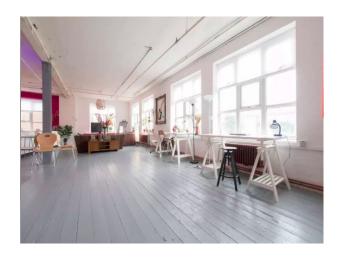

## LON2622 London: Shabby Chic Warehouse Apartment For Filming

Offered as a new London location for filming, this shabby chic warehouse apartment offers many possibilities. The interior comprises a large open plan living space, integrated kitchen, and several bedrooms off the main space. The decor is white walls with white painted floorboards.

#### Interior

Large open plan space with bedrooms leading directly off it. The space includes the kitchen and dining areas. Each of the bedroom is decorated with feature-wall wallpaper, and a variety of bed frame options given texture and personality to the spaces. In general, styling is shabby chic with painted floorboards.