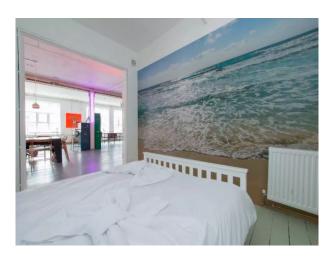

#### Interior

Large open plan space with bedrooms leading directly off it. The space includes the kitchen and dining areas. Each of the bedroom is decorated with feature-wall wallpaper, and a variety of bed frame options given texture and personality to the spaces. In general, styling is shabby chic with painted floorboards.