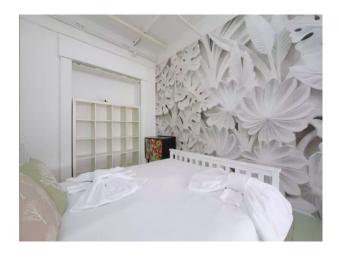

#### Interior

Large open plan space with bedrooms leading directly off it. The space includes the kitchen and dining areas. Each of the bedroom is decorated with feature-wall wallpaper, and a variety of bed frame options given texture and personality to the spaces. In general, styling is shabby chic with painted floorboards.