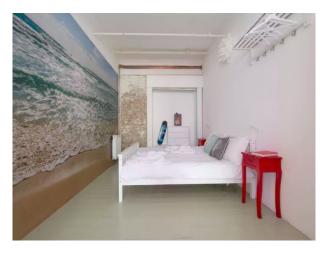

#### Interior

Large open plan space with bedrooms leading directly off it. The space includes the kitchen and dining areas. Each of the bedroom is decorated with feature-wall wallpaper, and a variety of bed frame options given texture and personality to the spaces. In general, styling is shabby chic with painted floorboards.