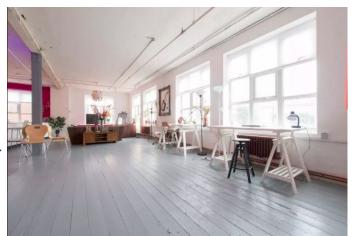

## LON2622 London: Shabby Chic Warehouse Apartment For Filming

Offered as a new London location for filming, this shabby chic warehouse apartment offers many possibilities. The interior comprises a large open plan living space, integrated kitchen, and several bedrooms off the main space. The decor is white walls with white painted floorboards.

#### Interior

Large open plan space with bedrooms leading directly off it. The space includes the kitchen and dining areas. Each of the bedroom is decorated with feature-wall wallpaper, and a variety of bed frame options given texture and personality to the spaces. In general, styling is shabby chic with painted floorboards.