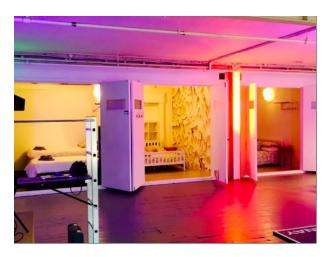

#### Interior

Large open plan space with bedrooms leading directly off it. The space includes the kitchen and dining areas. Each of the bedroom is decorated with feature-wall wallpaper, and a variety of bed frame options given texture and personality to the spaces. In general, styling is shabby chic with painted floorboards.