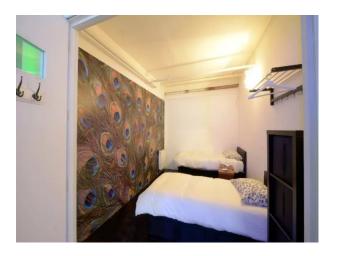

#### Interior

Large open plan space with bedrooms leading directly off it. The space includes the kitchen and dining areas. Each of the bedroom is decorated with feature-wall wallpaper, and a variety of bed frame options given texture and personality to the spaces. In general, styling is shabby chic with painted floorboards.