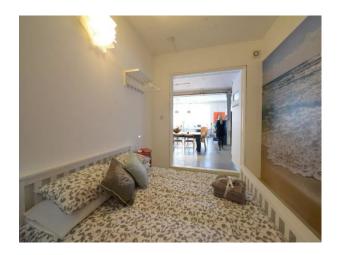

#### Interior

Large open plan space with bedrooms leading directly off it. The space includes the kitchen and dining areas. Each of the bedroom is decorated with feature-wall wallpaper, and a variety of bed frame options given texture and personality to the spaces. In general, styling is shabby chic with painted floorboards.