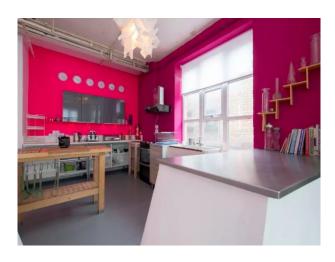

#### **Features:**

| Facilities                                                                                   | Floors                                                                                                                                                      | <b>Interior Features</b>                                                                                                                                                                        |
|----------------------------------------------------------------------------------------------|-------------------------------------------------------------------------------------------------------------------------------------------------------------|-------------------------------------------------------------------------------------------------------------------------------------------------------------------------------------------------|
| <ul><li>Domestic Power</li><li>Internet Access</li><li>Mains Water</li><li>Toilets</li></ul> | • Painted Floors                                                                                                                                            | • Furnished                                                                                                                                                                                     |
| Kitchen types                                                                                | Rooms                                                                                                                                                       | Views                                                                                                                                                                                           |
| <ul><li> Cream &amp; White Units</li><li> Kitchen With Island</li></ul>                      | <ul><li>Dining Room</li><li>Living Room</li></ul>                                                                                                           | • Industrial View                                                                                                                                                                               |
|                                                                                              | <ul> <li>Domestic Power</li> <li>Internet Access</li> <li>Mains Water</li> <li>Toilets</li> </ul> Kitchen types <ul> <li>Cream &amp; White Units</li> </ul> | <ul> <li>Domestic Power</li> <li>Internet Access</li> <li>Mains Water</li> <li>Toilets</li> </ul> Kitchen types <ul> <li>Rooms</li> </ul> • Cream & White Units <ul> <li>Dining Room</li> </ul> |

#### Interior

Large open plan space with bedrooms leading directly off it. The space includes the kitchen and dining areas. Each of the bedroom is decorated with feature-wall wallpaper, and a variety of bed frame options given texture and personality to the spaces. In general, styling is shabby chic with painted floorboards.