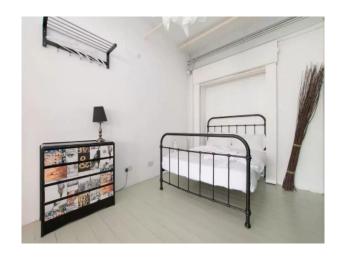

#### Interior

Large open plan space with bedrooms leading directly off it. The space includes the kitchen and dining areas. Each of the bedroom is decorated with feature-wall wallpaper, and a variety of bed frame options given texture and personality to the spaces. In general, styling is shabby chic with painted floorboards.