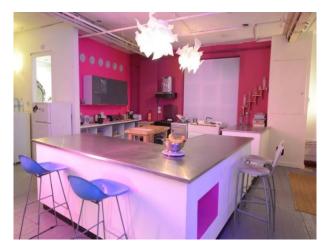

#### **Features:**

| Facilities                                                                                   | Floors                                                                                                                                                      | <b>Interior Features</b>                                                                                                                                                                        |
|----------------------------------------------------------------------------------------------|-------------------------------------------------------------------------------------------------------------------------------------------------------------|-------------------------------------------------------------------------------------------------------------------------------------------------------------------------------------------------|
| <ul><li>Domestic Power</li><li>Internet Access</li><li>Mains Water</li><li>Toilets</li></ul> | • Painted Floors                                                                                                                                            | • Furnished                                                                                                                                                                                     |
| Kitchen types                                                                                | Rooms                                                                                                                                                       | Views                                                                                                                                                                                           |
| <ul><li> Cream &amp; White Units</li><li> Kitchen With Island</li></ul>                      | <ul><li>Dining Room</li><li>Living Room</li></ul>                                                                                                           | • Industrial View                                                                                                                                                                               |
|                                                                                              | <ul> <li>Domestic Power</li> <li>Internet Access</li> <li>Mains Water</li> <li>Toilets</li> </ul> Kitchen types <ul> <li>Cream &amp; White Units</li> </ul> | <ul> <li>Domestic Power</li> <li>Internet Access</li> <li>Mains Water</li> <li>Toilets</li> </ul> Kitchen types <ul> <li>Rooms</li> </ul> • Cream & White Units <ul> <li>Dining Room</li> </ul> |

#### Interior

Large open plan space with bedrooms leading directly off it. The space includes the kitchen and dining areas. Each of the bedroom is decorated with feature-wall wallpaper, and a variety of bed frame options given texture and personality to the spaces. In general, styling is shabby chic with painted floorboards.