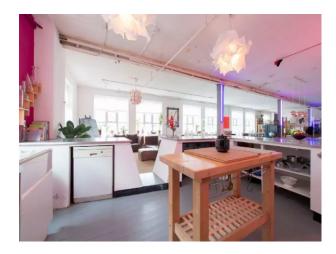

#### Interior

Large open plan space with bedrooms leading directly off it. The space includes the kitchen and dining areas. Each of the bedroom is decorated with feature-wall wallpaper, and a variety of bed frame options given texture and personality to the spaces. In general, styling is shabby chic with painted floorboards.