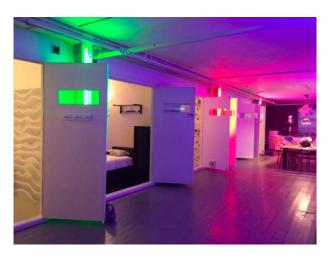

#### Interior

Large open plan space with bedrooms leading directly off it. The space includes the kitchen and dining areas. Each of the bedroom is decorated with feature-wall wallpaper, and a variety of bed frame options given texture and personality to the spaces. In general, styling is shabby chic with painted floorboards.