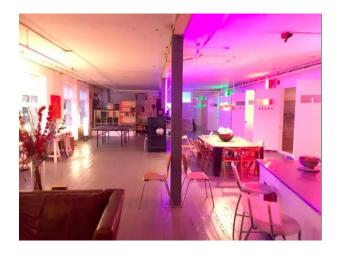

#### Interior

Large open plan space with bedrooms leading directly off it. The space includes the kitchen and dining areas. Each of the bedroom is decorated with feature-wall wallpaper, and a variety of bed frame options given texture and personality to the spaces. In general, styling is shabby chic with painted floorboards.