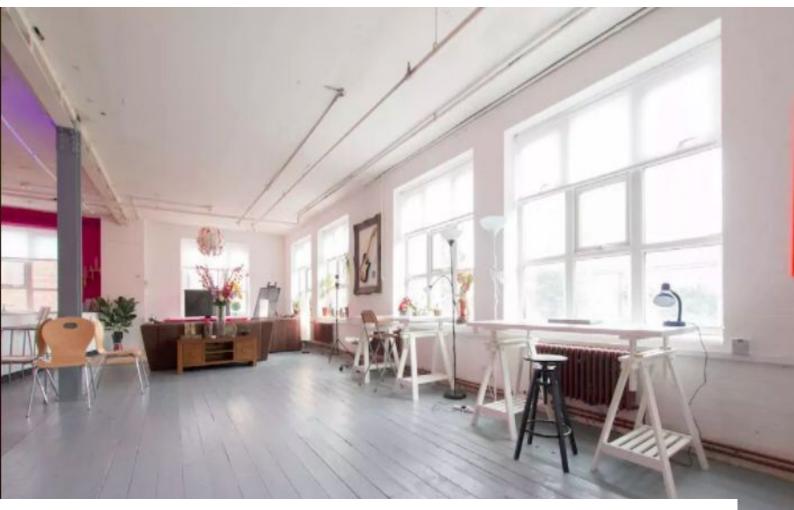

## LON2622 London: Shabby Chic Warehouse Apartment For Filming

Offered as a new London location for filming, this shabby chic warehouse apartment offers many possibilities. The interior comprises a large open plan living space, integrated kitchen, and several bedrooms off the main space. The decor is white walls with white painted floorboards.

#### Interior

Large open plan space with bedrooms leading directly off it. The space includes the kitchen and dining areas. Each of the bedroom is decorated with feature-wall wallpaper, and a variety of bed frame options given texture and personality to the spaces. In general, styling is shabby chic with painted floorboards.