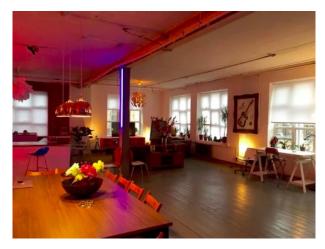

#### Interior

Large open plan space with bedrooms leading directly off it. The space includes the kitchen and dining areas. Each of the bedroom is decorated with feature-wall wallpaper, and a variety of bed frame options given texture and personality to the spaces. In general, styling is shabby chic with painted floorboards.