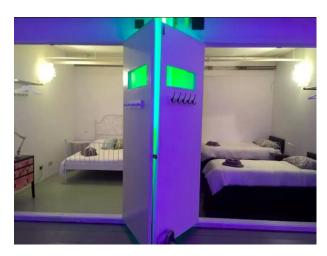

#### Interior

Large open plan space with bedrooms leading directly off it. The space includes the kitchen and dining areas. Each of the bedroom is decorated with feature-wall wallpaper, and a variety of bed frame options given texture and personality to the spaces. In general, styling is shabby chic with painted floorboards.