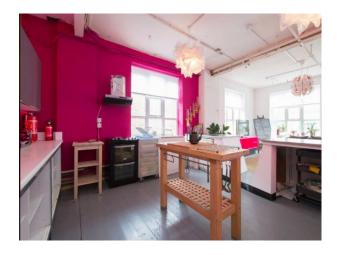

#### Interior

Large open plan space with bedrooms leading directly off it. The space includes the kitchen and dining areas. Each of the bedroom is decorated with feature-wall wallpaper, and a variety of bed frame options given texture and personality to the spaces. In general, styling is shabby chic with painted floorboards.