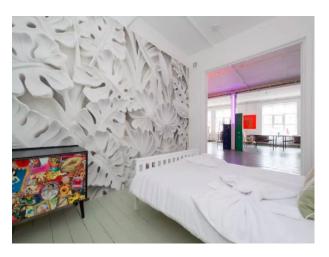

#### Interior

Large open plan space with bedrooms leading directly off it. The space includes the kitchen and dining areas. Each of the bedroom is decorated with feature-wall wallpaper, and a variety of bed frame options given texture and personality to the spaces. In general, styling is shabby chic with painted floorboards.