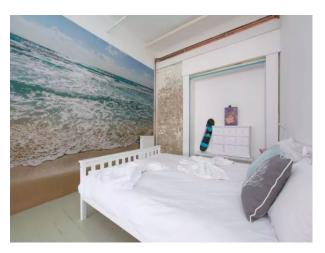

#### Interior

Large open plan space with bedrooms leading directly off it. The space includes the kitchen and dining areas. Each of the bedroom is decorated with feature-wall wallpaper, and a variety of bed frame options given texture and personality to the spaces. In general, styling is shabby chic with painted floorboards.