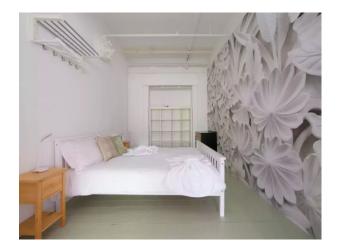

#### Interior

Large open plan space with bedrooms leading directly off it. The space includes the kitchen and dining areas. Each of the bedroom is decorated with feature-wall wallpaper, and a variety of bed frame options given texture and personality to the spaces. In general, styling is shabby chic with painted floorboards.