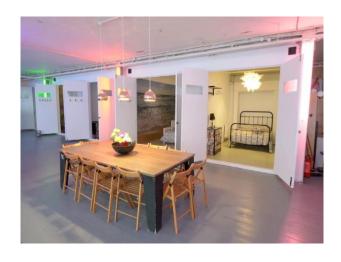

#### Interior

Large open plan space with bedrooms leading directly off it. The space includes the kitchen and dining areas. Each of the bedroom is decorated with feature-wall wallpaper, and a variety of bed frame options given texture and personality to the spaces. In general, styling is shabby chic with painted floorboards.