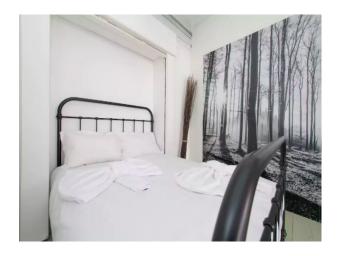

#### Interior

Large open plan space with bedrooms leading directly off it. The space includes the kitchen and dining areas. Each of the bedroom is decorated with feature-wall wallpaper, and a variety of bed frame options given texture and personality to the spaces. In general, styling is shabby chic with painted floorboards.