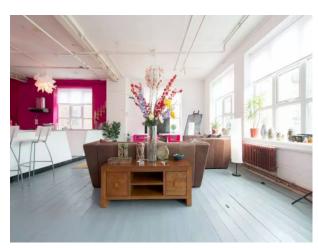

#### Interior

Large open plan space with bedrooms leading directly off it. The space includes the kitchen and dining areas. Each of the bedroom is decorated with feature-wall wallpaper, and a variety of bed frame options given texture and personality to the spaces. In general, styling is shabby chic with painted floorboards.