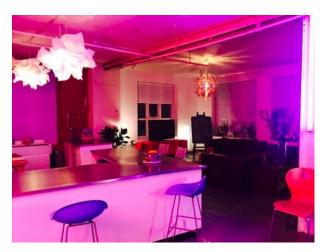

#### Interior

Large open plan space with bedrooms leading directly off it. The space includes the kitchen and dining areas. Each of the bedroom is decorated with feature-wall wallpaper, and a variety of bed frame options given texture and personality to the spaces. In general, styling is shabby chic with painted floorboards.