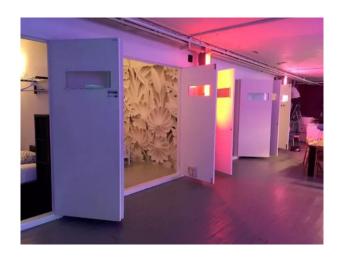

#### Interior

Large open plan space with bedrooms leading directly off it. The space includes the kitchen and dining areas. Each of the bedroom is decorated with feature-wall wallpaper, and a variety of bed frame options given texture and personality to the spaces. In general, styling is shabby chic with painted floorboards.