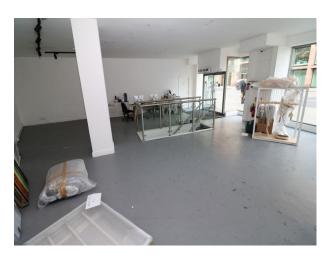

#### Interior

| Large retail space divided into 2 sections - reception with retail potential, and purely retail with large floor to ceiling windows. In addition, there is a large storage room which makes for an excellent gallery or film space with no windows. |
|-----------------------------------------------------------------------------------------------------------------------------------------------------------------------------------------------------------------------------------------------------|
|                                                                                                                                                                                                                                                     |