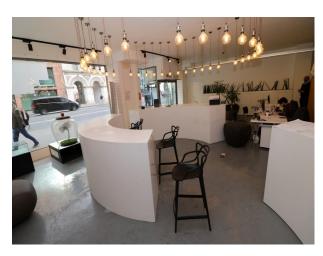

# **London Shop With Gallery Storage Filming Space**

Large white space (former shop) with large reception and feature lighting. Floor to ceiling windows, and spacious storage room on basement level

Location: West London, London, United Kingdom

#### Interior

| Large retail space divided into 2 sections - reception with retail potential, and purely retail with large floor to ceiling windows. In addition, there is a large storage room which makes for an excellent gallery or film space with no windows. |
|-----------------------------------------------------------------------------------------------------------------------------------------------------------------------------------------------------------------------------------------------------|
|                                                                                                                                                                                                                                                     |