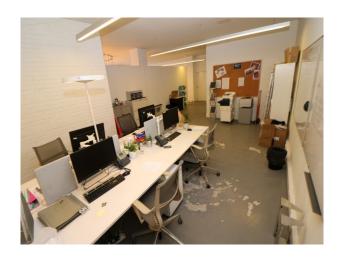

#### Interior

| Large retail space divided into 2 sections - reception with retail potential, and purely retail with large floor to ceiling windows. In addition, there is a large storage room which makes for an excellent gallery or film space with no windows. |
|-----------------------------------------------------------------------------------------------------------------------------------------------------------------------------------------------------------------------------------------------------|
|                                                                                                                                                                                                                                                     |