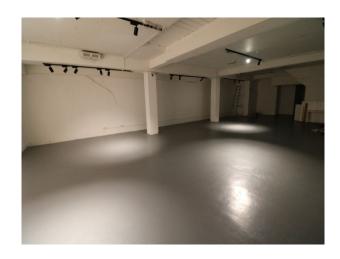

#### Interior

| Large retail space divided into 2 sections - reception with retail potential, and purely retail with large floor to ceiling windows. In addition, there is a large storage room which makes for an excellent gallery or film space with no windows. |
|-----------------------------------------------------------------------------------------------------------------------------------------------------------------------------------------------------------------------------------------------------|
|                                                                                                                                                                                                                                                     |