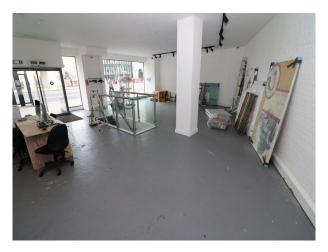

## LON4249 London Shop With Gallery Storage Filming Space

Large white space (former shop) with large reception and feature lighting. Floor to ceiling windows, and spacious storage room on basement level

# **London Shop With Gallery Storage Filming Space**

Large white space (former shop) with large reception and feature lighting. Floor to ceiling windows, and spacious storage room on basement level

Location: West London, London, United Kingdom

#### Interior

| Large retail space divided into 2 sections - reception with retail potential, and purely retail with large floor to ceiling windows. In addition, there is a large storage room which makes for an excellent gallery or film space with no windows. |
|-----------------------------------------------------------------------------------------------------------------------------------------------------------------------------------------------------------------------------------------------------|
|                                                                                                                                                                                                                                                     |