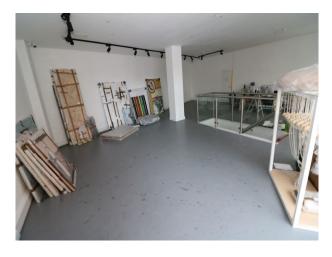

#### Interior

| Large retail space divided into 2 sections - reception with retail potential, and purely retail with large floor to ceiling windows. In addition, there is a large storage room which makes for an excellent gallery or film space with no windows. |
|-----------------------------------------------------------------------------------------------------------------------------------------------------------------------------------------------------------------------------------------------------|
|                                                                                                                                                                                                                                                     |