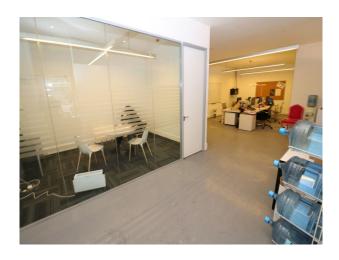

# **London Shop With Gallery Storage Filming Space**

Large white space (former shop) with large reception and feature lighting. Floor to ceiling windows, and spacious storage room on basement level

Location: West London, London, United Kingdom

#### Interior

| Large retail space divided into 2 sections - reception with retail potential, and purely retail with large floor to ceiling windows. In addition, there is a large storage room which makes for an excellent gallery or film space with no windows. |
|-----------------------------------------------------------------------------------------------------------------------------------------------------------------------------------------------------------------------------------------------------|
|                                                                                                                                                                                                                                                     |