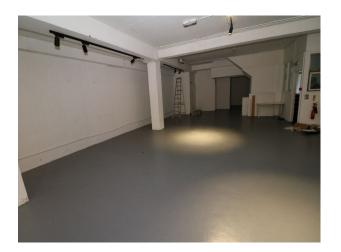

#### Interior

| Large retail space divided into 2 sections - reception with retail potential, and purely retail with large floor to ceiling windows. In addition, there is a large storage room which makes for an excellent gallery or film space with no windows. |
|-----------------------------------------------------------------------------------------------------------------------------------------------------------------------------------------------------------------------------------------------------|
|                                                                                                                                                                                                                                                     |