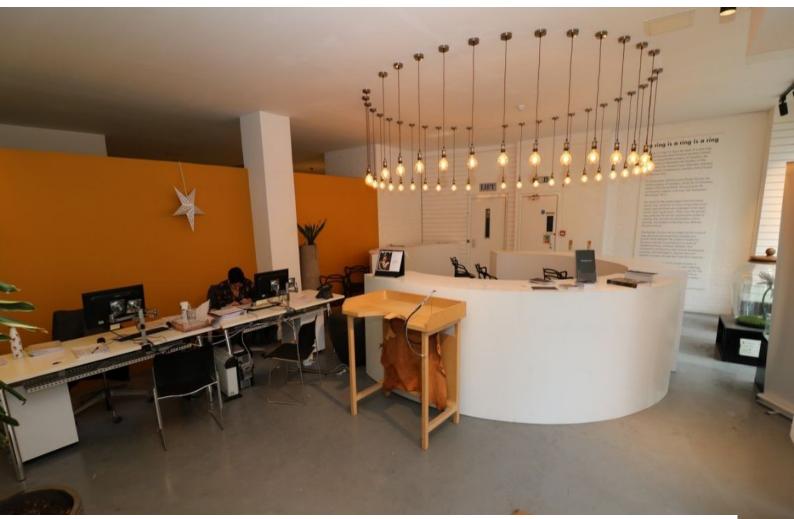

## LON4249 London Shop With Gallery Storage Filming Space

Large white space (former shop) with large reception and feature lighting. Floor to ceiling windows, and spacious storage room on basement level

# **London Shop With Gallery Storage Filming Space**

Large white space (former shop) with large reception and feature lighting. Floor to ceiling windows, and spacious storage room on basement level

Location: West London, London, United Kingdom

#### Interior

| Large retail space divided into 2 sections - reception with retail potential, and purely retail with large floor to ceiling windows. In addition, there is a large storage room which makes for an excellent gallery or film space with no windows. |
|-----------------------------------------------------------------------------------------------------------------------------------------------------------------------------------------------------------------------------------------------------|
|                                                                                                                                                                                                                                                     |