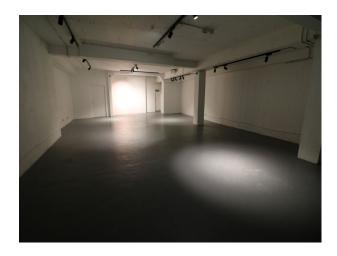

#### Interior

| Large retail space divided into 2 sections - reception with retail potential, and purely retail with large floor to ceiling windows. In addition, there is a large storage room which makes for an excellent gallery or film space with no windows. |
|-----------------------------------------------------------------------------------------------------------------------------------------------------------------------------------------------------------------------------------------------------|
|                                                                                                                                                                                                                                                     |