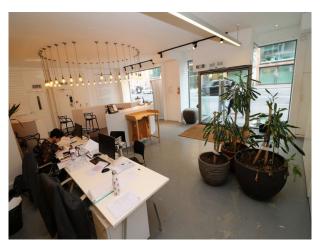

# **London Shop With Gallery Storage Filming Space**

Large white space (former shop) with large reception and feature lighting. Floor to ceiling windows, and spacious storage room on basement level

Location: West London, London, United Kingdom

#### Interior

| Large retail space divided into 2 sections - reception with retail potential, and purely retail with large floor to ceiling windows. In addition, there is a large storage room which makes for an excellent gallery or film space with no windows. |
|-----------------------------------------------------------------------------------------------------------------------------------------------------------------------------------------------------------------------------------------------------|
|                                                                                                                                                                                                                                                     |