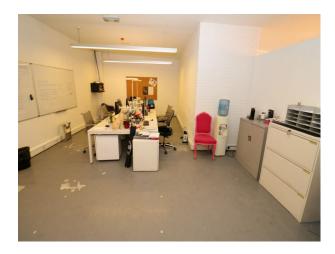

# **London Shop With Gallery Storage Filming Space**

Large white space (former shop) with large reception and feature lighting. Floor to ceiling windows, and spacious storage room on basement level

Location: West London, London, United Kingdom

#### Interior

| Large retail space divided into 2 sections - reception with retail potential, and purely retail with large floor to ceiling windows. In addition, there is a large storage room which makes for an excellent gallery or film space with no windows. |
|-----------------------------------------------------------------------------------------------------------------------------------------------------------------------------------------------------------------------------------------------------|
|                                                                                                                                                                                                                                                     |