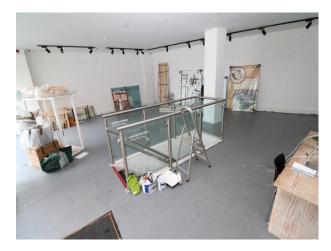

#### Interior

| Large retail space divided into 2 sections - reception with retail potential, and purely retail with large floor to ceiling windows. In addition, there is a large storage room which makes for an excellent gallery or film space with no windows. |
|-----------------------------------------------------------------------------------------------------------------------------------------------------------------------------------------------------------------------------------------------------|
|                                                                                                                                                                                                                                                     |