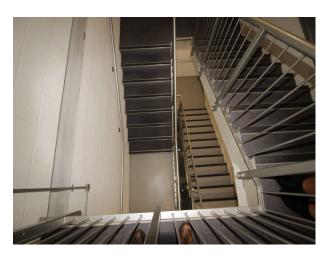

## Interior

Retail space over two floors. This clean, white shopping mall has film-friendly owners, several white passageways, staircases, and a loading base to the rear.