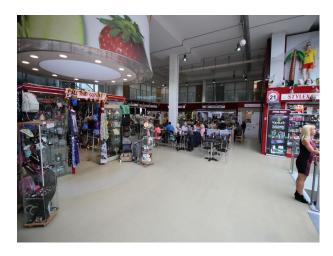

# LON2500 London: Shopping Mall With White Walkways and Escalators For Filming

Medium sized shopping mall in London available for filming. The Mall provides two floors of retail space, along with corridors, walkways and escalators which could be used to mimic alternative environments.

# **London: Shopping Mall With White Walkways** and Escalators For Filming

Medium sized shopping mall in London available for filming. The Mall provides two floors of retail space, along with corridors, walkways and escalators which could be used to mimic alternative environments.

## Interior

Retail space over two floors. This clean, white shopping mall has film-friendly owners, several white passageways, staircases, and a loading base to the rear.