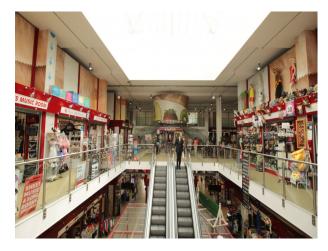

# LON2500 London: Shopping Mall With White Walkways and Escalators For Filming

Medium sized shopping mall in London available for filming. The Mall provides two floors of retail space, along with corridors, walkways and escalators which could be used to mimic alternative environments.

# **London: Shopping Mall With White Walkways** and Escalators For Filming

Medium sized shopping mall in London available for filming. The Mall provides two floors of retail space, along with corridors, walkways and escalators which could be used to mimic alternative environments.

## Interior

Retail space over two floors. This clean, white shopping mall has film-friendly owners, several white passageways, staircases, and a loading base to the rear.