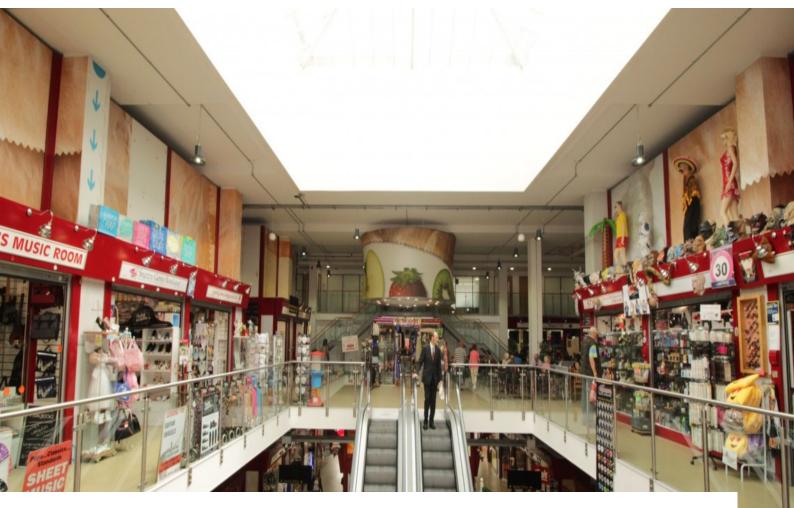

# LON2500 London: Shopping Mall With White Walkways and Escalators For Filming

Medium sized shopping mall in London available for filming. The Mall provides two floors of retail space, along with corridors, walkways and escalators which could be used to mimic alternative environments.

# **London: Shopping Mall With White Walkways** and Escalators For Filming

Medium sized shopping mall in London available for filming. The Mall provides two floors of retail space, along with corridors, walkways and escalators which could be used to mimic alternative environments.

## Interior

Retail space over two floors. This clean, white shopping mall has film-friendly owners, several white passageways, staircases, and a loading base to the rear.