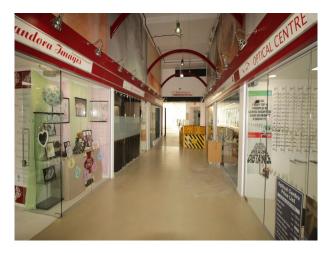

## Interior

Retail space over two floors. This clean, white shopping mall has film-friendly owners, several white passageways, staircases, and a loading base to the rear.