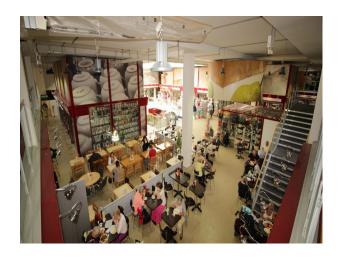

# LON2500 London: Shopping Mall With White Walkways and Escalators For Filming

Medium sized shopping mall in London available for filming. The Mall provides two floors of retail space, along with corridors, walkways and escalators which could be used to mimic alternative environments.

# **London: Shopping Mall With White Walkways** and Escalators For Filming

Medium sized shopping mall in London available for filming. The Mall provides two floors of retail space, along with corridors, walkways and escalators which could be used to mimic alternative environments.

## Interior

Retail space over two floors. This clean, white shopping mall has film-friendly owners, several white passageways, staircases, and a loading base to the rear.