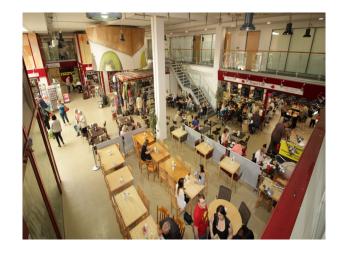

# LON2500 London: Shopping Mall With White Walkways and Escalators For Filming

Medium sized shopping mall in London available for filming. The Mall provides two floors of retail space, along with corridors, walkways and escalators which could be used to mimic alternative environments.

# **London: Shopping Mall With White Walkways** and Escalators For Filming

Medium sized shopping mall in London available for filming. The Mall provides two floors of retail space, along with corridors, walkways and escalators which could be used to mimic alternative environments.

## Interior

Retail space over two floors. This clean, white shopping mall has film-friendly owners, several white passageways, staircases, and a loading base to the rear.