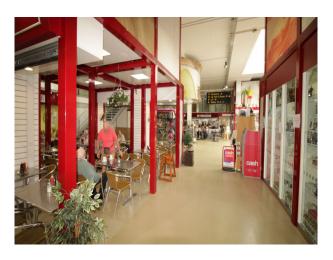

# LON2500 London: Shopping Mall With White Walkways and Escalators For Filming

Medium sized shopping mall in London available for filming. The Mall provides two floors of retail space, along with corridors, walkways and escalators which could be used to mimic alternative environments.

# **London: Shopping Mall With White Walkways** and Escalators For Filming

Medium sized shopping mall in London available for filming. The Mall provides two floors of retail space, along with corridors, walkways and escalators which could be used to mimic alternative environments.

## Interior

Retail space over two floors. This clean, white shopping mall has film-friendly owners, several white passageways, staircases, and a loading base to the rear.