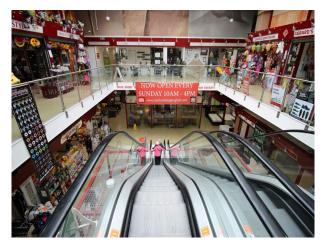

# LON2500 London: Shopping Mall With White Walkways and Escalators For Filming

Medium sized shopping mall in London available for filming. The Mall provides two floors of retail space, along with corridors, walkways and escalators which could be used to mimic alternative environments.

# **London: Shopping Mall With White Walkways** and Escalators For Filming

Medium sized shopping mall in London available for filming. The Mall provides two floors of retail space, along with corridors, walkways and escalators which could be used to mimic alternative environments.

## Interior

Retail space over two floors. This clean, white shopping mall has film-friendly owners, several white passageways, staircases, and a loading base to the rear.