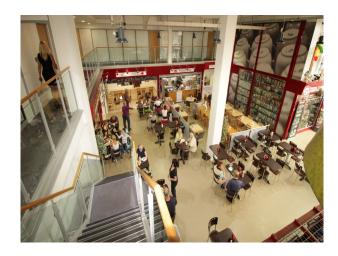

# LON2500 London: Shopping Mall With White Walkways and Escalators For Filming

Medium sized shopping mall in London available for filming. The Mall provides two floors of retail space, along with corridors, walkways and escalators which could be used to mimic alternative environments.

# **London: Shopping Mall With White Walkways** and Escalators For Filming

Medium sized shopping mall in London available for filming. The Mall provides two floors of retail space, along with corridors, walkways and escalators which could be used to mimic alternative environments.

## Interior

Retail space over two floors. This clean, white shopping mall has film-friendly owners, several white passageways, staircases, and a loading base to the rear.