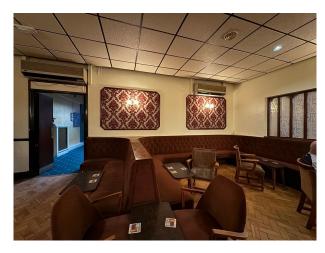

#### Interior

Step through the front door to a narrow corridor with 1970s wood-panelled walls, vinyl flooring, green fabric notice boards and a phone box. Then there is the locations main hall, with wooden tables, red chairs and a stage with velvet curtains and a sparkly gold backdrop. Also the space has 2 bars, snooker hall, darts room, art deco seating areas and garden at the back of the building.