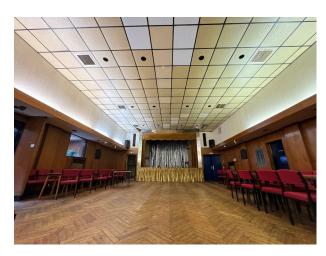

#### Interior

Step through the front door to a narrow corridor with 1970s wood-panelled walls, vinyl flooring, green fabric notice boards and a phone box. Then there is the locations main hall, with wooden tables, red chairs and a stage with velvet curtains and a sparkly gold backdrop. Also the space has 2 bars, snooker hall, darts room, art deco seating areas and garden at the back of the building.