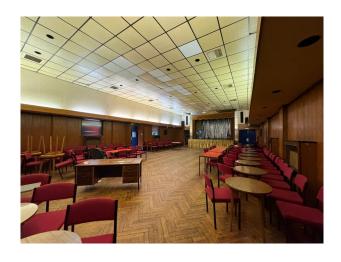

# **LON6317 London Social Club For Filming**

Main hall with wooden tables, red chairs and a stage with velvet curtain. Also a bar, snooker hall and darts room.

### **London Social Club For Filming**

Main hall with wooden tables, red chairs and a stage with velvet curtain. Also a bar, snooker hall and darts room.

Location: South East London, London, United Kingdom

#### Interior

Step through the front door to a narrow corridor with 1970s wood-panelled walls, vinyl flooring, green fabric notice boards and a phone box. Then there is the locations main hall, with wooden tables, red chairs and a stage with velvet curtains and a sparkly gold backdrop. Also the space has 2 bars, snooker hall, darts room, art deco seating areas and garden at the back of the building.