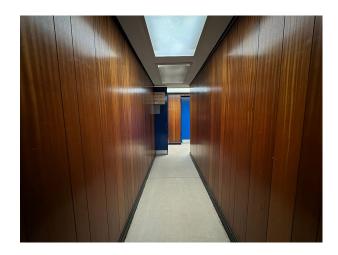

#### Interior

Step through the front door to a narrow corridor with 1970s wood-panelled walls, vinyl flooring, green fabric notice boards and a phone box. Then there is the locations main hall, with wooden tables, red chairs and a stage with velvet curtains and a sparkly gold backdrop. Also the space has 2 bars, snooker hall, darts room, art deco seating areas and garden at the back of the building.