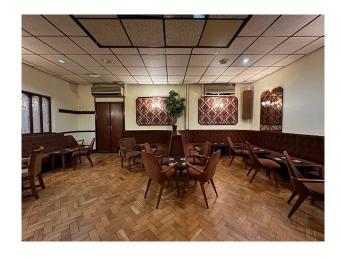

#### Interior

Step through the front door to a narrow corridor with 1970s wood-panelled walls, vinyl flooring, green fabric notice boards and a phone box. Then there is the locations main hall, with wooden tables, red chairs and a stage with velvet curtains and a sparkly gold backdrop. Also the space has 2 bars, snooker hall, darts room, art deco seating areas and garden at the back of the building.