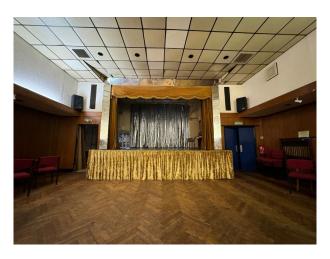

#### Interior

Step through the front door to a narrow corridor with 1970s wood-panelled walls, vinyl flooring, green fabric notice boards and a phone box. Then there is the locations main hall, with wooden tables, red chairs and a stage with velvet curtains and a sparkly gold backdrop. Also the space has 2 bars, snooker hall, darts room, art deco seating areas and garden at the back of the building.