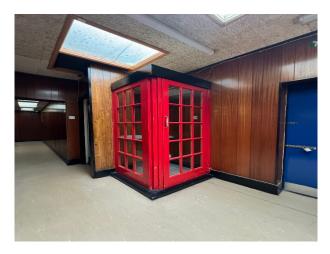

#### Interior

Step through the front door to a narrow corridor with 1970s wood-panelled walls, vinyl flooring, green fabric notice boards and a phone box. Then there is the locations main hall, with wooden tables, red chairs and a stage with velvet curtains and a sparkly gold backdrop. Also the space has 2 bars, snooker hall, darts room, art deco seating areas and garden at the back of the building.