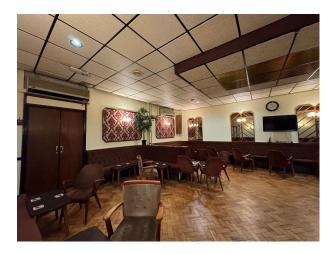

# **LON6317 London Social Club For Filming**

Main hall with wooden tables, red chairs and a stage with velvet curtain. Also a bar, snooker hall and darts room.

### **London Social Club For Filming**

Main hall with wooden tables, red chairs and a stage with velvet curtain. Also a bar, snooker hall and darts room.

Location: South East London, London, United Kingdom

#### Interior

Step through the front door to a narrow corridor with 1970s wood-panelled walls, vinyl flooring, green fabric notice boards and a phone box. Then there is the locations main hall, with wooden tables, red chairs and a stage with velvet curtains and a sparkly gold backdrop. Also the space has 2 bars, snooker hall, darts room, art deco seating areas and garden at the back of the building.