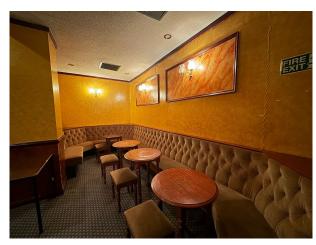

#### Interior

Step through the front door to a narrow corridor with 1970s wood-panelled walls, vinyl flooring, green fabric notice boards and a phone box. Then there is the locations main hall, with wooden tables, red chairs and a stage with velvet curtains and a sparkly gold backdrop. Also the space has 2 bars, snooker hall, darts room, art deco seating areas and garden at the back of the building.