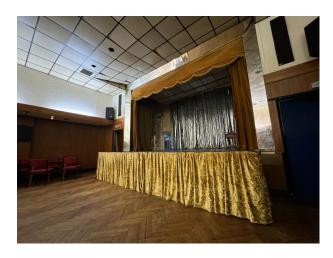

#### Interior

Step through the front door to a narrow corridor with 1970s wood-panelled walls, vinyl flooring, green fabric notice boards and a phone box. Then there is the locations main hall, with wooden tables, red chairs and a stage with velvet curtains and a sparkly gold backdrop. Also the space has 2 bars, snooker hall, darts room, art deco seating areas and garden at the back of the building.