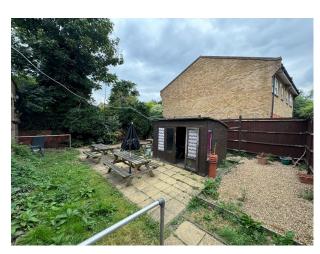

#### Interior

Step through the front door to a narrow corridor with 1970s wood-panelled walls, vinyl flooring, green fabric notice boards and a phone box. Then there is the locations main hall, with wooden tables, red chairs and a stage with velvet curtains and a sparkly gold backdrop. Also the space has 2 bars, snooker hall, darts room, art deco seating areas and garden at the back of the building.