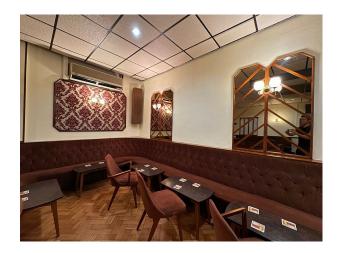

#### Interior

Step through the front door to a narrow corridor with 1970s wood-panelled walls, vinyl flooring, green fabric notice boards and a phone box. Then there is the locations main hall, with wooden tables, red chairs and a stage with velvet curtains and a sparkly gold backdrop. Also the space has 2 bars, snooker hall, darts room, art deco seating areas and garden at the back of the building.