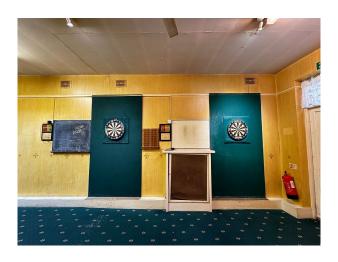

#### Interior

Step through the front door to a narrow corridor with 1970s wood-panelled walls, vinyl flooring, green fabric notice boards and a phone box. Then there is the locations main hall, with wooden tables, red chairs and a stage with velvet curtains and a sparkly gold backdrop. Also the space has 2 bars, snooker hall, darts room, art deco seating areas and garden at the back of the building.