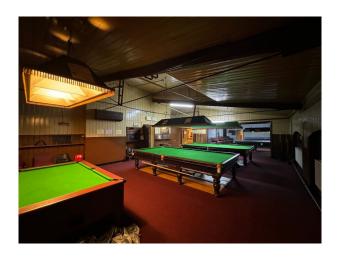

# **LON6317 London Social Club For Filming**

Main hall with wooden tables, red chairs and a stage with velvet curtain. Also a bar, snooker hall and darts room.

### **London Social Club For Filming**

Main hall with wooden tables, red chairs and a stage with velvet curtain. Also a bar, snooker hall and darts room.

Location: South East London, London, United Kingdom

#### Interior

Step through the front door to a narrow corridor with 1970s wood-panelled walls, vinyl flooring, green fabric notice boards and a phone box. Then there is the locations main hall, with wooden tables, red chairs and a stage with velvet curtains and a sparkly gold backdrop. Also the space has 2 bars, snooker hall, darts room, art deco seating areas and garden at the back of the building.