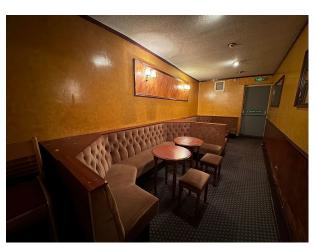

#### Interior

Step through the front door to a narrow corridor with 1970s wood-panelled walls, vinyl flooring, green fabric notice boards and a phone box. Then there is the locations main hall, with wooden tables, red chairs and a stage with velvet curtains and a sparkly gold backdrop. Also the space has 2 bars, snooker hall, darts room, art deco seating areas and garden at the back of the building.