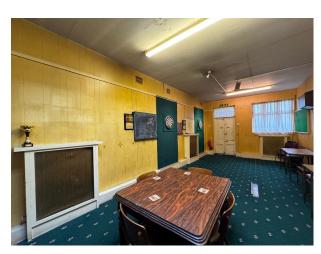

#### Interior

Step through the front door to a narrow corridor with 1970s wood-panelled walls, vinyl flooring, green fabric notice boards and a phone box. Then there is the locations main hall, with wooden tables, red chairs and a stage with velvet curtains and a sparkly gold backdrop. Also the space has 2 bars, snooker hall, darts room, art deco seating areas and garden at the back of the building.