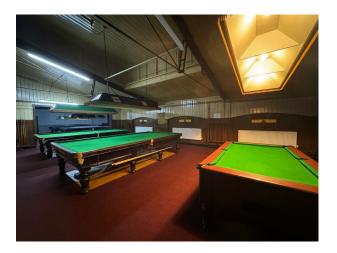

# **LON6317 London Social Club For Filming**

Main hall with wooden tables, red chairs and a stage with velvet curtain. Also a bar, snooker hall and darts room.

### **London Social Club For Filming**

Main hall with wooden tables, red chairs and a stage with velvet curtain. Also a bar, snooker hall and darts room.

Location: South East London, London, United Kingdom

#### Interior

Step through the front door to a narrow corridor with 1970s wood-panelled walls, vinyl flooring, green fabric notice boards and a phone box. Then there is the locations main hall, with wooden tables, red chairs and a stage with velvet curtains and a sparkly gold backdrop. Also the space has 2 bars, snooker hall, darts room, art deco seating areas and garden at the back of the building.