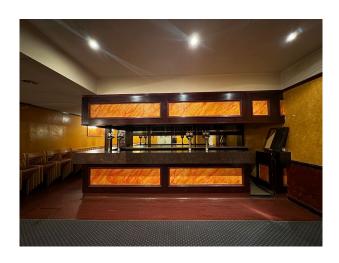

# **LON6317 London Social Club For Filming**

Main hall with wooden tables, red chairs and a stage with velvet curtain. Also a bar, snooker hall and darts room.

### **London Social Club For Filming**

Main hall with wooden tables, red chairs and a stage with velvet curtain. Also a bar, snooker hall and darts room.

Location: South East London, London, United Kingdom

#### Interior

Step through the front door to a narrow corridor with 1970s wood-panelled walls, vinyl flooring, green fabric notice boards and a phone box. Then there is the locations main hall, with wooden tables, red chairs and a stage with velvet curtains and a sparkly gold backdrop. Also the space has 2 bars, snooker hall, darts room, art deco seating areas and garden at the back of the building.