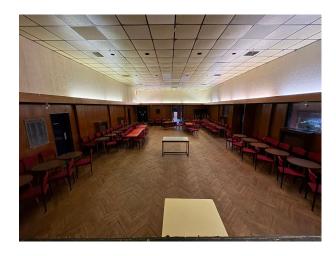

# **LON6317 London Social Club For Filming**

Main hall with wooden tables, red chairs and a stage with velvet curtain. Also a bar, snooker hall and darts room.

### **London Social Club For Filming**

Main hall with wooden tables, red chairs and a stage with velvet curtain. Also a bar, snooker hall and darts room.

Location: South East London, London, United Kingdom

#### Interior

Step through the front door to a narrow corridor with 1970s wood-panelled walls, vinyl flooring, green fabric notice boards and a phone box. Then there is the locations main hall, with wooden tables, red chairs and a stage with velvet curtains and a sparkly gold backdrop. Also the space has 2 bars, snooker hall, darts room, art deco seating areas and garden at the back of the building.