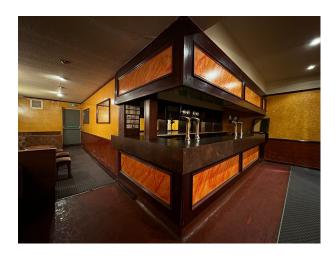

# **LON6317 London Social Club For Filming**

Main hall with wooden tables, red chairs and a stage with velvet curtain. Also a bar, snooker hall and darts room.

### **London Social Club For Filming**

Main hall with wooden tables, red chairs and a stage with velvet curtain. Also a bar, snooker hall and darts room.

Location: South East London, London, United Kingdom

#### Interior

Step through the front door to a narrow corridor with 1970s wood-panelled walls, vinyl flooring, green fabric notice boards and a phone box. Then there is the locations main hall, with wooden tables, red chairs and a stage with velvet curtains and a sparkly gold backdrop. Also the space has 2 bars, snooker hall, darts room, art deco seating areas and garden at the back of the building.