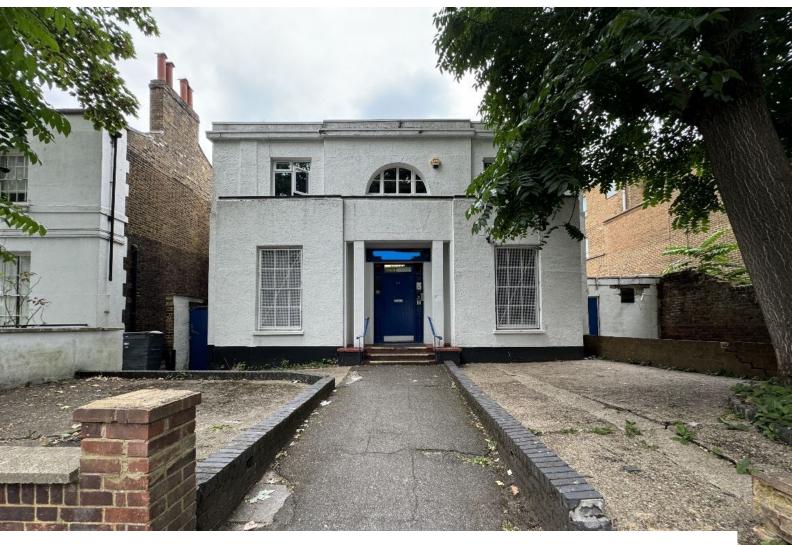

# **LON6317 London Social Club For Filming**

Main hall with wooden tables, red chairs and a stage with velvet curtain. Also a bar, snooker hall and darts room.

### **London Social Club For Filming**

Main hall with wooden tables, red chairs and a stage with velvet curtain. Also a bar, snooker hall and darts room.

Location: South East London, London, United Kingdom

#### Interior

Step through the front door to a narrow corridor with 1970s wood-panelled walls, vinyl flooring, green fabric notice boards and a phone box. Then there is the locations main hall, with wooden tables, red chairs and a stage with velvet curtains and a sparkly gold backdrop. Also the space has 2 bars, snooker hall, darts room, art deco seating areas and garden at the back of the building.