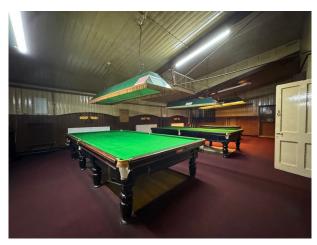

# **LON6317 London Social Club For Filming**

Main hall with wooden tables, red chairs and a stage with velvet curtain. Also a bar, snooker hall and darts room.

### **London Social Club For Filming**

Main hall with wooden tables, red chairs and a stage with velvet curtain. Also a bar, snooker hall and darts room.

Location: South East London, London, United Kingdom

#### Interior

Step through the front door to a narrow corridor with 1970s wood-panelled walls, vinyl flooring, green fabric notice boards and a phone box. Then there is the locations main hall, with wooden tables, red chairs and a stage with velvet curtains and a sparkly gold backdrop. Also the space has 2 bars, snooker hall, darts room, art deco seating areas and garden at the back of the building.