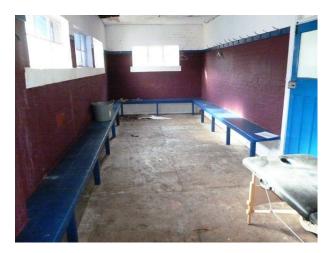

## LON1641 London Social Club & Cricket Sport Facilities For Film

We have this London social club available to hire for filming. The Club has changing rooms with showers, club room with bar/panelled walls, along with sports pitches and lots of free parking.

## **London Social Club & Cricket Sport Facilities For Film**

We have this London social club available to hire for filming. The Club has changing rooms with showers, club room with bar/panelled walls, along with sports pitches and lots of free parking..