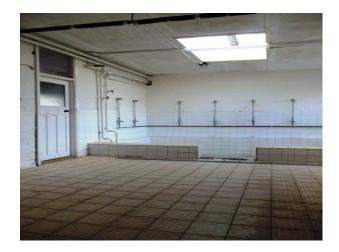

## LON1641 London Social Club & Cricket Sport Facilities For Film

We have this London social club available to hire for filming. The Club has changing rooms with showers, club room with bar/panelled walls, along with sports pitches and lots of free parking.

## **London Social Club & Cricket Sport Facilities For Film**

We have this London social club available to hire for filming. The Club has changing rooms with showers, club room with bar/panelled walls, along with sports pitches and lots of free parking..