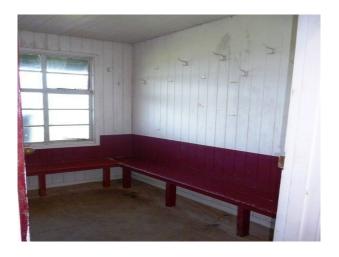

## LON1641 London Social Club & Cricket Sport Facilities For Film

We have this London social club available to hire for filming. The Club has changing rooms with showers, club room with bar/panelled walls, along with sports pitches and lots of free parking.

## **London Social Club & Cricket Sport Facilities For Film**

We have this London social club available to hire for filming. The Club has changing rooms with showers, club room with bar/panelled walls, along with sports pitches and lots of free parking..

## **Features:**

| <b>Bathroom Types</b> | Facilities                      | Floors           | <b>Interior Features</b> |
|-----------------------|---------------------------------|------------------|--------------------------|
| • Shower Room         | • Domestic Power                | • Carpet         | • Furnished              |
|                       | • Green Room                    |                  |                          |
|                       | <ul> <li>Mains Water</li> </ul> |                  |                          |
|                       | • Toilets                       |                  |                          |
| Parking               | Rooms                           | Views            | Walls & Windows          |
| Off Street Parking    | • Bar                           | Countryside View | Wood Clad Walls          |