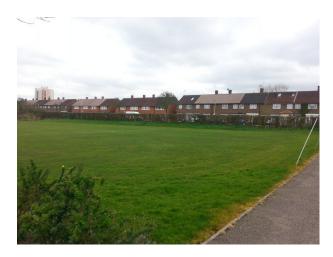

## LON1641 London Social Club & Cricket Sport Facilities For Film

We have this London social club available to hire for filming. The Club has changing rooms with showers, club room with bar/panelled walls, along with sports pitches and lots of free parking.

## **London Social Club & Cricket Sport Facilities For Film**

We have this London social club available to hire for filming. The Club has changing rooms with showers, club room with bar/panelled walls, along with sports pitches and lots of free parking..