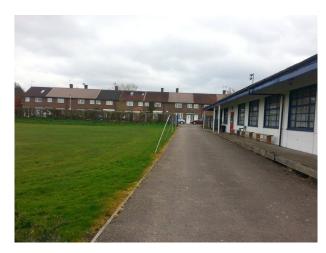

## LON1641 London Social Club & Cricket Sport Facilities For Film

We have this London social club available to hire for filming. The Club has changing rooms with showers, club room with bar/panelled walls, along with sports pitches and lots of free parking.

## **London Social Club & Cricket Sport Facilities For Film**

We have this London social club available to hire for filming. The Club has changing rooms with showers, club room with bar/panelled walls, along with sports pitches and lots of free parking..