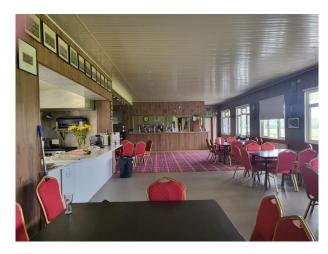

## LON1641 London Social Club & Cricket Sport Facilities For Film

We have this London social club available to hire for filming. The Club has changing rooms with showers, club room with bar/panelled walls, along with sports pitches and lots of free parking.

## **London Social Club & Cricket Sport Facilities For Film**

We have this London social club available to hire for filming. The Club has changing rooms with showers, club room with bar/panelled walls, along with sports pitches and lots of free parking..

## **Features:**

| <b>Bathroom Types</b> | Facilities                      | Floors           | <b>Interior Features</b> |
|-----------------------|---------------------------------|------------------|--------------------------|
| • Shower Room         | • Domestic Power                | • Carpet         | • Furnished              |
|                       | • Green Room                    |                  |                          |
|                       | <ul> <li>Mains Water</li> </ul> |                  |                          |
|                       | • Toilets                       |                  |                          |
| Parking               | Rooms                           | Views            | Walls & Windows          |
| Off Street Parking    | • Bar                           | Countryside View | Wood Clad Walls          |