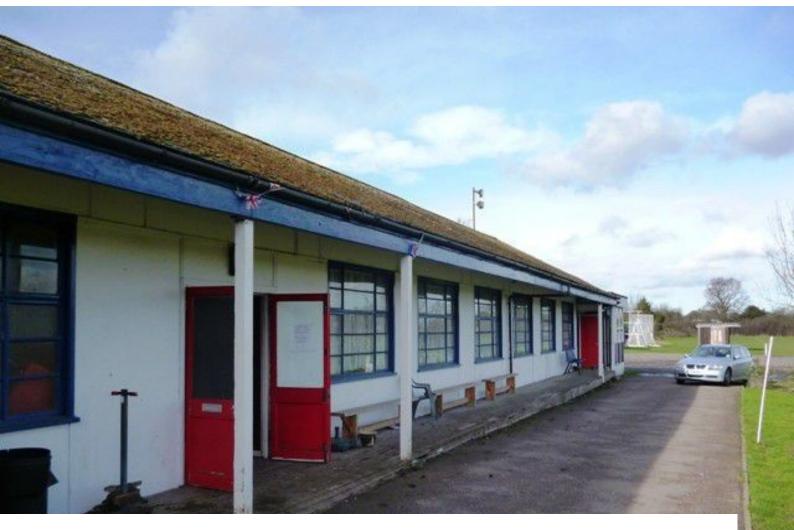

## LON1641 London Social Club & Cricket Sport Facilities For Film

We have this London social club available to hire for filming. The Club has changing rooms with showers, club room with bar/panelled walls, along with sports pitches and lots of free parking.

## **London Social Club & Cricket Sport Facilities For Film**

We have this London social club available to hire for filming. The Club has changing rooms with showers, club room with bar/panelled walls, along with sports pitches and lots of free parking..