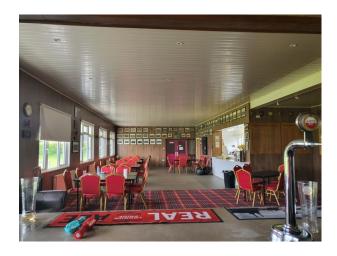

## LON1641 London Social Club & Cricket Sport Facilities For Film

We have this London social club available to hire for filming. The Club has changing rooms with showers, club room with bar/panelled walls, along with sports pitches and lots of free parking.

## **London Social Club & Cricket Sport Facilities For Film**

We have this London social club available to hire for filming. The Club has changing rooms with showers, club room with bar/panelled walls, along with sports pitches and lots of free parking..

## **Features:**

| <b>Bathroom Types</b> | Facilities                      | Floors           | <b>Interior Features</b> |
|-----------------------|---------------------------------|------------------|--------------------------|
| • Shower Room         | • Domestic Power                | • Carpet         | • Furnished              |
|                       | • Green Room                    |                  |                          |
|                       | <ul> <li>Mains Water</li> </ul> |                  |                          |
|                       | • Toilets                       |                  |                          |
| Parking               | Rooms                           | Views            | Walls & Windows          |
| Off Street Parking    | • Bar                           | Countryside View | Wood Clad Walls          |