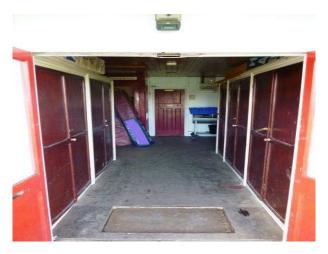

## LON1641 London Social Club & Cricket Sport Facilities For Film

We have this London social club available to hire for filming. The Club has changing rooms with showers, club room with bar/panelled walls, along with sports pitches and lots of free parking.

## **London Social Club & Cricket Sport Facilities For Film**

We have this London social club available to hire for filming. The Club has changing rooms with showers, club room with bar/panelled walls, along with sports pitches and lots of free parking..