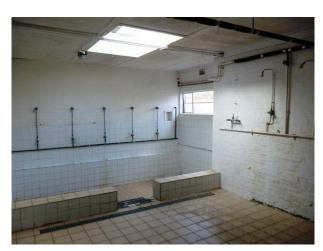

## LON1641 London Social Club & Cricket Sport Facilities For Film

We have this London social club available to hire for filming. The Club has changing rooms with showers, club room with bar/panelled walls, along with sports pitches and lots of free parking.

## **London Social Club & Cricket Sport Facilities For Film**

We have this London social club available to hire for filming. The Club has changing rooms with showers, club room with bar/panelled walls, along with sports pitches and lots of free parking..

## **Features:**

| <b>Bathroom Types</b> | Facilities                      | Floors           | <b>Interior Features</b> |
|-----------------------|---------------------------------|------------------|--------------------------|
| • Shower Room         | • Domestic Power                | • Carpet         | • Furnished              |
|                       | • Green Room                    |                  |                          |
|                       | <ul> <li>Mains Water</li> </ul> |                  |                          |
|                       | • Toilets                       |                  |                          |
| Parking               | Rooms                           | Views            | Walls & Windows          |
| Off Street Parking    | • Bar                           | Countryside View | Wood Clad Walls          |