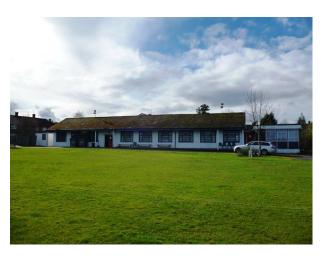

## LON1641 London Social Club & Cricket Sport Facilities For Film

We have this London social club available to hire for filming. The Club has changing rooms with showers, club room with bar/panelled walls, along with sports pitches and lots of free parking.

## **London Social Club & Cricket Sport Facilities For Film**

We have this London social club available to hire for filming. The Club has changing rooms with showers, club room with bar/panelled walls, along with sports pitches and lots of free parking..

Location: North London, London, United Kingdom

Within the M25: Yes

Categories: Bars | Pubs | Clubs | Night Clubs | Sports Clubs | Gyms | Stadiums | Recreational Facilities