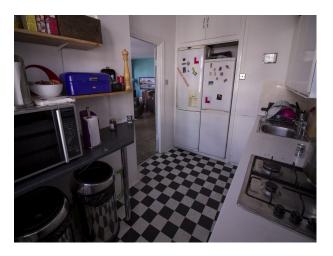

## Interior Large apartment with colourful painted walls and family modern interior styling. This is a versatile propeerty where repainting will certainly be considered.