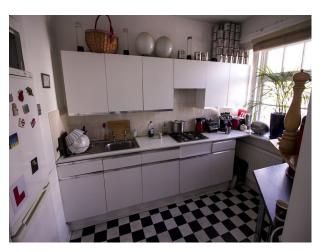

## **Features:**

| Bathroom Types        | <b>Bedroom Types</b>                                    | Facilities                                                                                   | Interior Features |
|-----------------------|---------------------------------------------------------|----------------------------------------------------------------------------------------------|-------------------|
| • Family Bathroom     | <ul><li>Double Bedroom</li><li>Single Bedroom</li></ul> | <ul><li>Domestic Power</li><li>Internet Access</li><li>Mains Water</li><li>Toilets</li></ul> | • Furnished       |
| Kitchen types         | Parking                                                 | Rooms                                                                                        |                   |
| • Cream & White Units | • On Street Parking                                     | <ul><li> Hallway</li><li> Living Room</li></ul>                                              |                   |