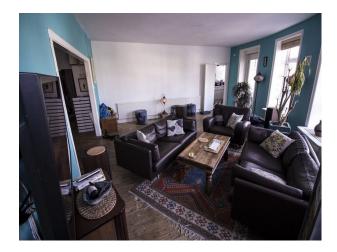

## Interior Large apartment with colourful painted walls and family modern interior styling. This is a versatile propeerty where repainting will certainly be considered.