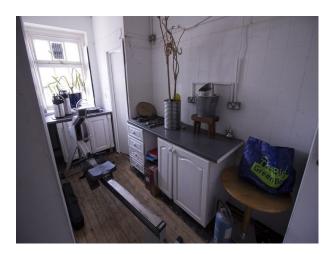

## Interior Large apartment with colourful painted walls and family modern interior styling. This is a versatile propeerty where repainting will certainly be considered.