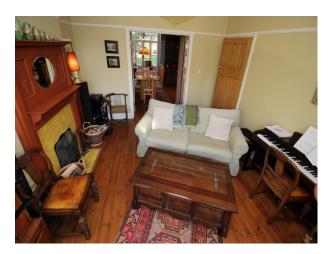

# **Interior Features**

- Furnished
- Period Fireplace

Walk In Wardrobe

• Period Staircase

#### **Walls & Windows**

- Driveway
- On Street Parking
- Bar
  - Changing Room
  - Dining Room
  - Drawing Room
  - Hallway
  - Home Cinema
  - Home Office
  - Library
  - Living Room
  - Loft
  - Lounge
  - Office
  - Playroom
  - Reception
  - Study