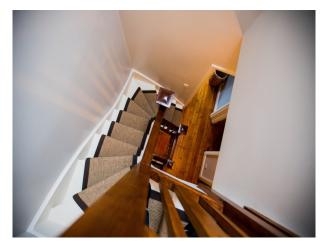

# **Interior Features**

- Furnished
- Period Fireplace

Walk In Wardrobe

• Period Staircase