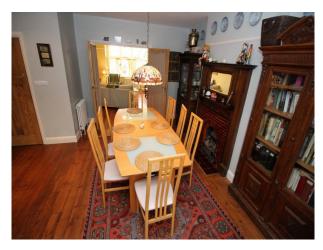

# **Kitchen Facilities**

- Breakfast Bar
- Cutlery and Crockery
- Eat In
- Gas Hob
- Island
- Kitchen Diner
- Large Dining Table
- Open Plan
- Pots and Pans
- Prep Area