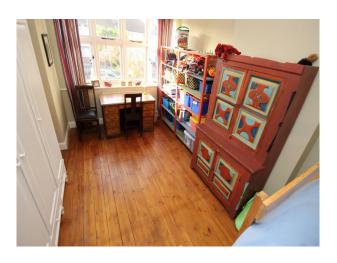

# **Interior Features**

- Furnished
- Period Fireplace

Walk In Wardrobe

• Period Staircase

# **Kitchen Facilities**

- Breakfast Bar
- Cutlery and Crockery
- Eat In
- Gas Hob
- Island
- Kitchen Diner
- Large Dining Table
- Open Plan
- Pots and Pans
- Prep Area