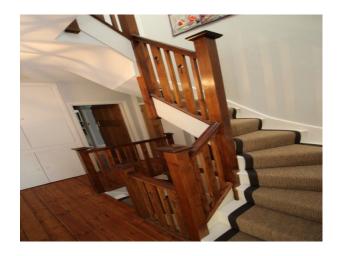

# **Interior Features**

- Furnished
- Period Fireplace

Walk In Wardrobe

• Period Staircase