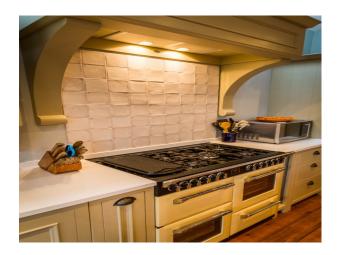

# **Kitchen Facilities**

- Breakfast Bar
- Cutlery and Crockery
- Eat In
- Gas Hob
- Island
- Kitchen Diner
- Large Dining Table
- Open Plan
- Pots and Pans
- Prep Area

### Kitchen types

- Cream & White Units
- Kitchen With Island
- Rustic Kitchens

- Range Cooker
- Small Appliances
- Utensils