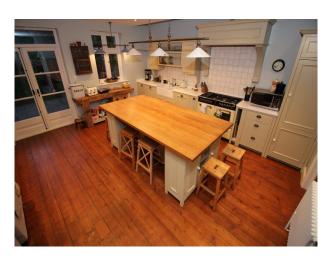

# **Kitchen Facilities**

- Breakfast Bar
- Cutlery and Crockery
- Eat In
- Gas Hob
- Island
- Kitchen Diner
- Large Dining Table
- Open Plan
- Pots and Pans
- Prep Area

### Kitchen types

- Cream & White Units
- Kitchen With Island
- Rustic Kitchens

- Range Cooker
- Small Appliances
- Utensils