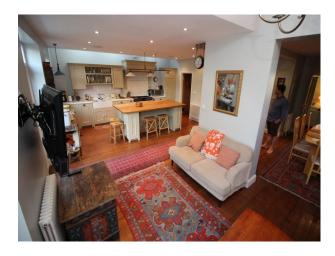

# **Kitchen Facilities**

- Breakfast Bar
- Cutlery and Crockery
- Eat In
- Gas Hob
- Island
- Kitchen Diner
- Large Dining Table
- Open Plan
- Pots and Pans
- Prep Area

### Kitchen types

- Cream & White Units
- Kitchen With Island
- Rustic Kitchens

- Range Cooker
- Small Appliances
- Utensils