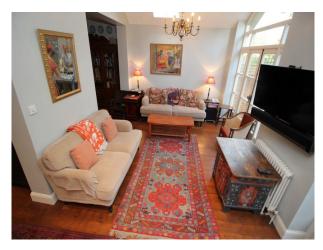

# **Interior Features**

- Furnished
- Period Fireplace

Walk In Wardrobe

• Period Staircase

#### **Walls & Windows**

- Driveway
- On Street Parking
- Bar
  - Changing Room
  - Dining Room
  - Drawing Room
  - Hallway
  - Home Cinema
  - Home Office
  - Library
  - Living Room
  - Loft
  - Lounge
  - Office
  - Playroom
  - Reception
  - Study