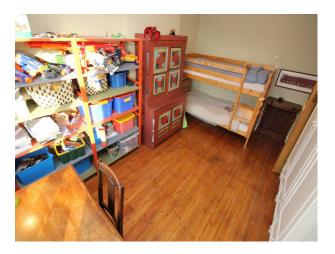

# **Interior Features**

- Furnished
- Period Fireplace

Walk In Wardrobe

• Period Staircase