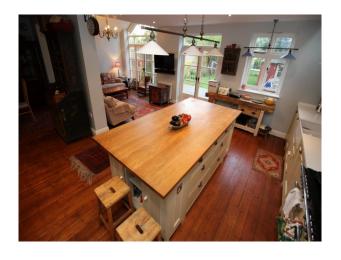

# **Kitchen Facilities**

- Breakfast Bar
- Cutlery and Crockery
- Eat In
- Gas Hob
- Island
- Kitchen Diner
- Large Dining Table
- Open Plan
- Pots and Pans
- Prep Area

### Kitchen types

- Cream & White Units
- Kitchen With Island
- Rustic Kitchens

- Range Cooker
- Small Appliances
- Utensils