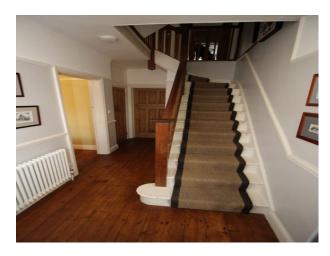

# **Interior Features**

- Furnished
- Period Fireplace

Walk In Wardrobe

• Period Staircase