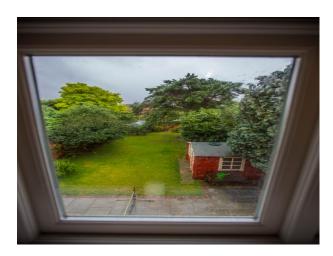

- Countryside View
- Residential View
- Large Windows
- Painted Walls
- Skylights
- Stained Glass Windows