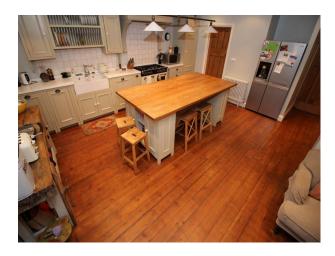

# **Kitchen Facilities**

- Breakfast Bar
- Cutlery and Crockery
- Eat In
- Gas Hob
- Island
- Kitchen Diner
- Large Dining Table
- Open Plan
- Pots and Pans
- Prep Area

### Kitchen types

- Cream & White Units
- Kitchen With Island
- Rustic Kitchens

- Range Cooker
- Small Appliances
- Utensils