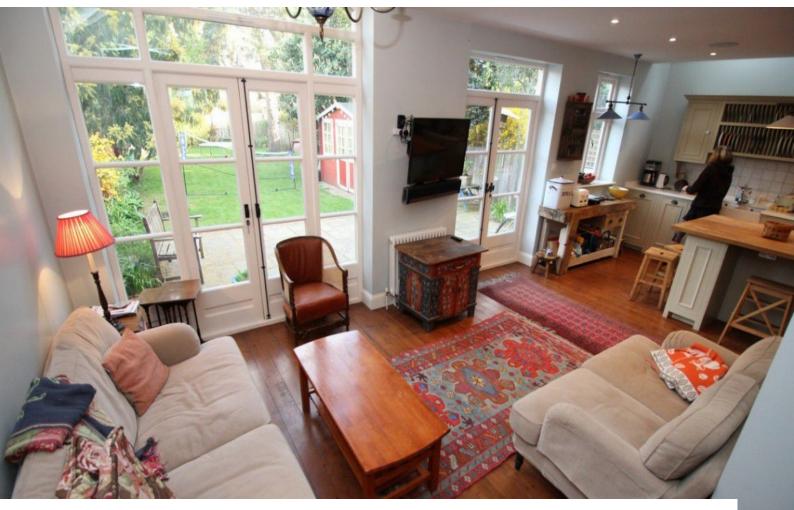

# LON2076 London: Spacious Family Home For Filming

Ideal for hosting filmed shoots (commercials, music videos, product shoots etc) requiring a family home vibe, This property has a rustic/sunny study, kitchen, dining, living & music rooms in addition to 3 1/2 baths, a giant garden, & a private driveway.

# **London: Spacious Family Home For Filming**

Ideal for hosting filmed shoots (commercials, music videos, product shoots etc) requiring a family home vibe, This property has a rustic/sunny study, kitchen, dining, living & music rooms in addition to 3 1/2 baths, a giant garden, & a private driveway.

# **Kitchen Facilities**

- Breakfast Bar
- Cutlery and Crockery
- Eat In
- Gas Hob
- Island
- Kitchen Diner
- Large Dining Table
- Open Plan
- Pots and Pans
- Prep Area

### Kitchen types

- Cream & White Units
- Kitchen With Island
- Rustic Kitchens

- Range Cooker
- Small Appliances
- Utensils