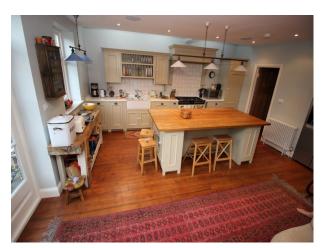

# **Kitchen Facilities**

- Breakfast Bar
- Cutlery and Crockery
- Eat In
- Gas Hob
- Island
- Kitchen Diner
- Large Dining Table
- Open Plan
- Pots and Pans
- Prep Area

### Kitchen types

- Cream & White Units
- Kitchen With Island
- Rustic Kitchens

- Range Cooker
- Small Appliances
- Utensils