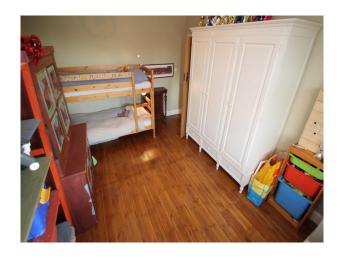

# **Interior Features**

- Furnished
- Period Fireplace

Walk In Wardrobe

• Period Staircase