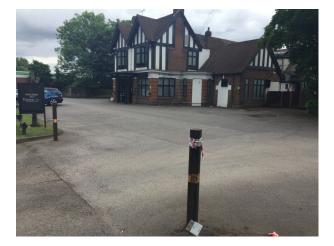

# SE2889 London: Strip Club Film Location

Contemporary stripclub with neon lighting and dance poles available for filming. There is also a large car park which can be hired as Unit Base for larger productions operating around West London/M25.

## London: Strip Club Film Location

Contemporary stripclub with neon lighting and dance poles available for filming. There is also a large car park which can be hired as Unit Base for larger productions operating around West London/M25.

Location: Berkshire, United Kingdom Within the M25: No Categories: Bars | Pubs | Clubs | Night Clubs | Car Parks