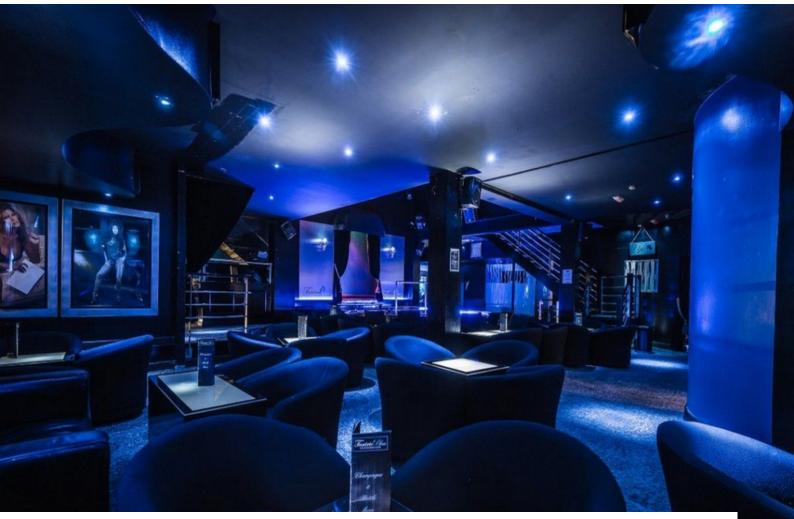

# SE2889 London: Strip Club Film Location

Contemporary stripclub with neon lighting and dance poles available for filming. There is also a large car park which can be hired as Unit Base for larger productions operating around West London/M25.

## London: Strip Club Film Location

Contemporary stripclub with neon lighting and dance poles available for filming. There is also a large car park which can be hired as Unit Base for larger productions operating around West London/M25.