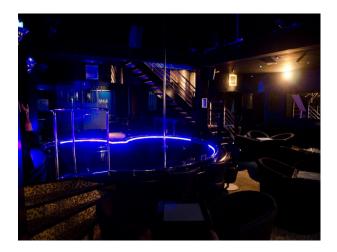

# SE2889 London: Strip Club Film Location

Contemporary stripclub with neon lighting and dance poles available for filming. There is also a large car park which can be hired as Unit Base for larger productions operating around West London/M25.

## London: Strip Club Film Location

Contemporary stripclub with neon lighting and dance poles available for filming. There is also a large car park which can be hired as Unit Base for larger productions operating around West London/M25.