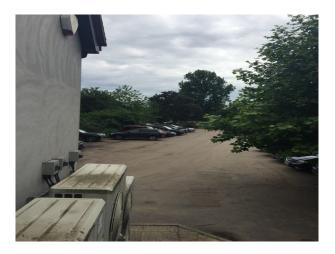

# SE2889 London: Strip Club Film Location

Contemporary stripclub with neon lighting and dance poles available for filming. There is also a large car park which can be hired as Unit Base for larger productions operating around West London/M25.

## London: Strip Club Film Location

Contemporary stripclub with neon lighting and dance poles available for filming. There is also a large car park which can be hired as Unit Base for larger productions operating around West London/M25.

### Views

• Countryside View