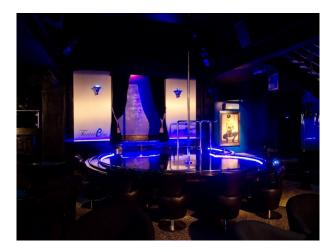

# SE2889 London: Strip Club Film Location

Contemporary stripclub with neon lighting and dance poles available for filming. There is also a large car park which can be hired as Unit Base for larger productions operating around West London/M25.

## London: Strip Club Film Location

Contemporary stripclub with neon lighting and dance poles available for filming. There is also a large car park which can be hired as Unit Base for larger productions operating around West London/M25.