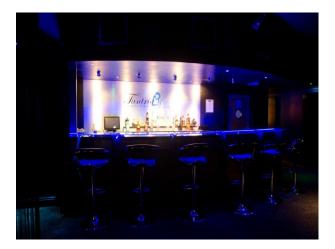

# SE2889 London: Strip Club Film Location

Contemporary stripclub with neon lighting and dance poles available for filming. There is also a large car park which can be hired as Unit Base for larger productions operating around West London/M25.

## London: Strip Club Film Location

Contemporary stripclub with neon lighting and dance poles available for filming. There is also a large car park which can be hired as Unit Base for larger productions operating around West London/M25.