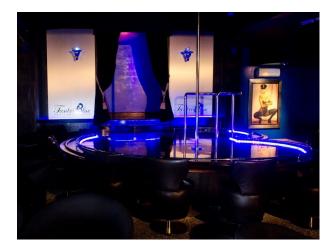

# SE2889 London: Strip Club Film Location

Contemporary stripclub with neon lighting and dance poles available for filming. There is also a large car park which can be hired as Unit Base for larger productions operating around West London/M25.

## London: Strip Club Film Location

Contemporary stripclub with neon lighting and dance poles available for filming. There is also a large car park which can be hired as Unit Base for larger productions operating around West London/M25.