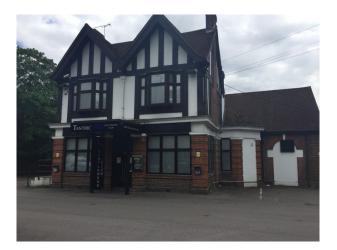

# SE2889 London: Strip Club Film Location

Contemporary stripclub with neon lighting and dance poles available for filming. There is also a large car park which can be hired as Unit Base for larger productions operating around West London/M25.

## London: Strip Club Film Location

Contemporary stripclub with neon lighting and dance poles available for filming. There is also a large car park which can be hired as Unit Base for larger productions operating around West London/M25.

Location: Berkshire, United Kingdom Within the M25: No Categories: Bars | Pubs | Clubs | Night Clubs | Car Parks