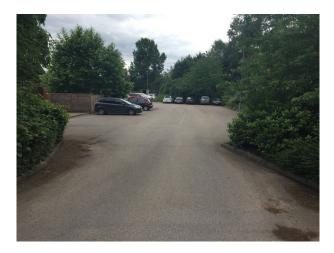

# SE2889 London: Strip Club Film Location

Contemporary stripclub with neon lighting and dance poles available for filming. There is also a large car park which can be hired as Unit Base for larger productions operating around West London/M25.

## London: Strip Club Film Location

Contemporary stripclub with neon lighting and dance poles available for filming. There is also a large car park which can be hired as Unit Base for larger productions operating around West London/M25.