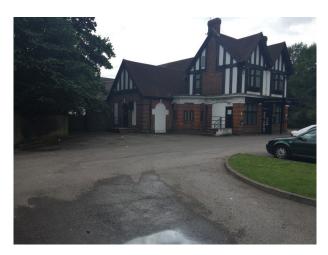

# SE2889 London: Strip Club Film Location

Contemporary stripclub with neon lighting and dance poles available for filming. There is also a large car park which can be hired as Unit Base for larger productions operating around West London/M25.

## London: Strip Club Film Location

Contemporary stripclub with neon lighting and dance poles available for filming. There is also a large car park which can be hired as Unit Base for larger productions operating around West London/M25.

Location: Berkshire, United Kingdom Within the M25: No Categories: Bars | Pubs | Clubs | Night Clubs | Car Parks