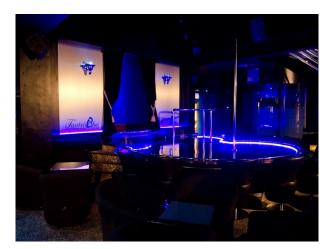

# SE2889 London: Strip Club Film Location

Contemporary stripclub with neon lighting and dance poles available for filming. There is also a large car park which can be hired as Unit Base for larger productions operating around West London/M25.

## London: Strip Club Film Location

Contemporary stripclub with neon lighting and dance poles available for filming. There is also a large car park which can be hired as Unit Base for larger productions operating around West London/M25.