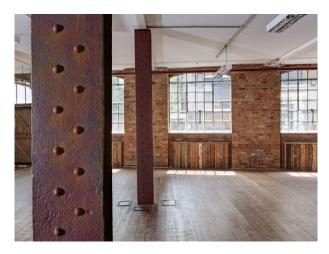

ion

Warehouse studio with exposed brick, white walls and large windows available for filming and photo shoots, Also see LON1342 LON1343 LON1344  $\,$ 

### **LON1626**

# **London: Studio Space With Industrial Feel Film Location**

Warehouse studio with exposed brick, white walls and large windows available for filming and photo shoots, Also see LON1342 LON1343 LON1344



Location: South East London, London, United Kingdom

Within the M25: Yes

Categories: Industrial Buildings | Galleries | Art Studios | Warehouse Locations

#### **Features:**

Facilities Floors Interior Features Walls & Windows

- Green Room
- Internet Access
- Real Wood Floor
  Unfurnished
- hed Exposed Brick Walls
  - Painted Walls

Toilets

### Interior

- Steel pillars
- Lots of natural light from large windows