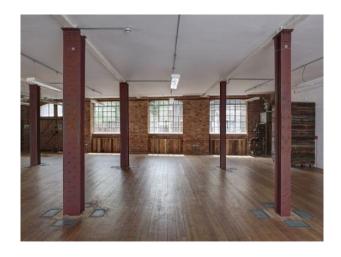

## LON1626 London: Studio Space With Industrial Feel Film Location

Warehouse studio with exposed brick, white walls and large windows available for filming and photo shoots, Also see LON1342 LON1343 LON1344  $\,$ 

# **London: Studio Space With Industrial Feel Film Location**

Warehouse studio with exposed brick, white walls and large windows available for filming and photo shoots, Also see LON1342 LON1343 LON1344

### Interior

- Steel pillars
- Lots of natural light from large windows