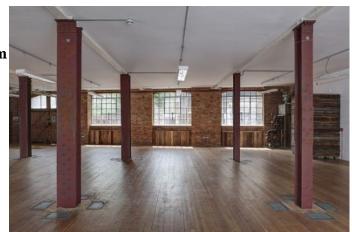

## LON1626 London: Studio Space With Industrial Feel Film Location

Warehouse studio with exposed brick, white walls and large windows available for filming and photo shoots, Also see LON1342 LON1343 LON1344  $\,$ 

# **London: Studio Space With Industrial Feel Film Location**

Warehouse studio with exposed brick, white walls and large windows available for filming and photo shoots, Also see LON1342 LON1343 LON1344

### Interior

- Steel pillars
- Lots of natural light from large windows