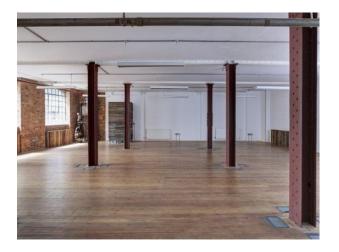

## LON1626 London: Studio Space With Industrial Feel Film Location

Warehouse studio with exposed brick, white walls and large windows available for filming and photo shoots, Also see LON1342 LON1343 LON1344  $\,$ 

# **London: Studio Space With Industrial Feel Film Location**

Warehouse studio with exposed brick, white walls and large windows available for filming and photo shoots, Also see LON1342 LON1343 LON1344

### Interior

- Steel pillars
- Lots of natural light from large windows