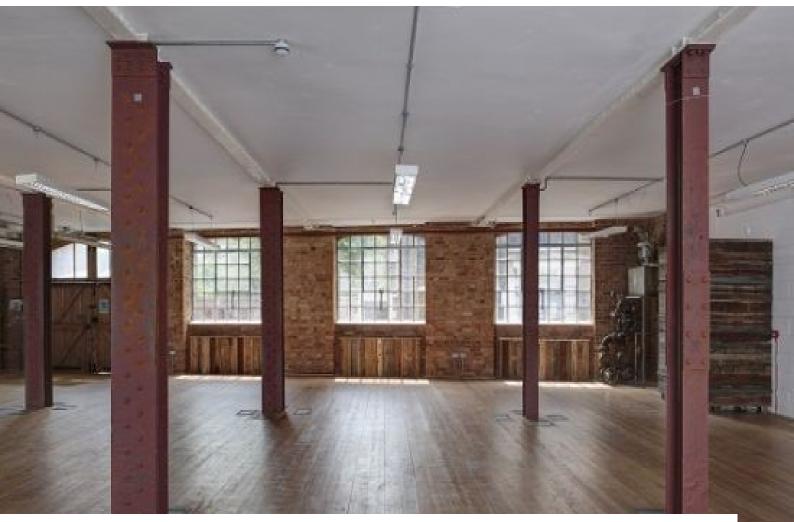

## LON1626 London: Studio Space With Industrial Feel Film Location

Warehouse studio with exposed brick, white walls and large windows available for filming and photo shoots, Also see LON1342 LON1343 LON1344  $\,$ 

# **London: Studio Space With Industrial Feel Film Location**

Warehouse studio with exposed brick, white walls and large windows available for filming and photo shoots, Also see LON1342 LON1343 LON1344

### Interior

- Steel pillars
- Lots of natural light from large windows