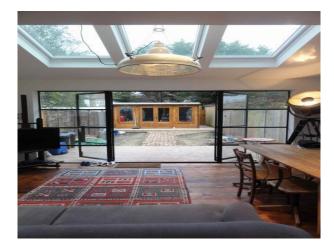

## Walls & Windows

- Large Windows
- Painted Walls
- Paneled Walls
- Skylights

### Interior

3 Bedroom 1930s Terraced family home with period features, loft bedroom, paneled room, large kitchen diner that opens up to the garden and a Workshop in the back garden.

- Period Features
- Wooden Floors downstairs
- Kitchen diner
- Period fireplace
- White walls
- Solid wood kitchen cupboards
- Tiled Kitchen walls
- Tiled bathroom walls
- Wood burner