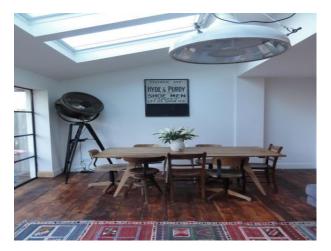

# Floors

- Real Wood Floor
- Interior Features
  - Furnished
  - Wood Burning Stove

res ced Houses

## Walls & Windows

- Large Windows
- Painted Walls
- Paneled Walls
- Skylights

### Interior

3 Bedroom 1930s Terraced family home with period features, loft bedroom, paneled room, large kitchen diner that opens up to the garden and a Workshop in the back garden.

- Period Features
- Wooden Floors downstairs
- Kitchen diner
- Period fireplace
- White walls
- Solid wood kitchen cupboards
- Tiled Kitchen walls
- Tiled bathroom walls
- Wood burner