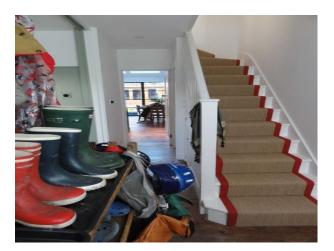

### Interior

3 Bedroom 1930s Terraced family home with period features, loft bedroom, paneled room, large kitchen diner that opens up to the garden and a Workshop in the back garden.

- Period Features
- Wooden Floors downstairs
- Kitchen diner
- Period fireplace
- White walls
- Solid wood kitchen cupboards
- Tiled Kitchen walls
- Tiled bathroom walls
- Wood burner