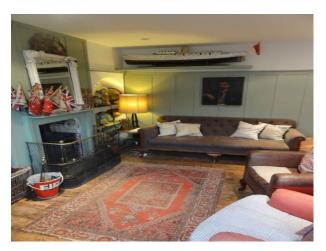

# Floors

- Real Wood Floor
- Interior Features
  - Furnished
  - Wood Burning Stove

res ced Houses

### Interior

3 Bedroom 1930s Terraced family home with period features, loft bedroom, paneled room, large kitchen diner that opens up to the garden and a Workshop in the back garden.

- Period Features
- Wooden Floors downstairs
- Kitchen diner
- Period fireplace
- White walls
- Solid wood kitchen cupboards
- Tiled Kitchen walls
- Tiled bathroom walls
- Wood burner