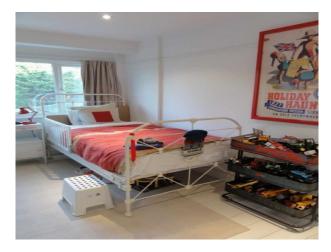

ies**

• Kitchen Diner

# Mains Water

Facilities

• Toilets

# Kitchen types

• Coloured Units

• Domestic Power

- Kitchen With Island
- Rustic Kitchens
- Wooden Units

# Floors

- Real Wood Floor
- Interior Features
  - Furnished
  - Wood Burning Stove

res ced Houses

## Walls & Windows

- Large Windows
- Painted Walls
- Paneled Walls
- Skylights

### Interior

3 Bedroom 1930s Terraced family home with period features, loft bedroom, paneled room, large kitchen diner that opens up to the garden and a Workshop in the back garden.

- Period Features
- Wooden Floors downstairs
- Kitchen diner
- Period fireplace
- White walls
- Solid wood kitchen cupboards
- Tiled Kitchen walls
- Tiled bathroom walls
- Wood burner

## Exterior

- Tool shed
- Carpenters Workshop