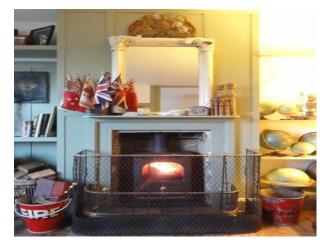

### Interior

3 Bedroom 1930s Terraced family home with period features, loft bedroom, paneled room, large kitchen diner that opens up to the garden and a Workshop in the back garden.

- Period Features
- Wooden Floors downstairs
- Kitchen diner
- Period fireplace
- White walls
- Solid wood kitchen cupboards
- Tiled Kitchen walls
- Tiled bathroom walls
- Wood burner