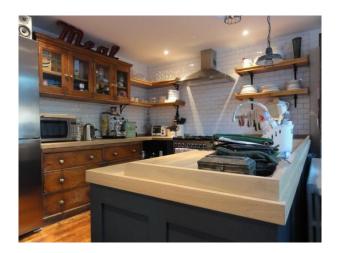

#### **Kitchen Facilities**

• Kitchen Diner

# Kitchen types

• Coloured Units

• Domestic Power

- Kitchen With Island
- Rustic Kitchens
- Wooden Units

### Interior

3 Bedroom 1930s Terraced family home with period features, loft bedroom, paneled room, large kitchen diner that opens up to the garden and a Workshop in the back garden.

- Period Features
- Wooden Floors downstairs
- Kitchen diner
- Period fireplace
- White walls
- Solid wood kitchen cupboards
- Tiled Kitchen walls
- Tiled bathroom walls
- Wood burner