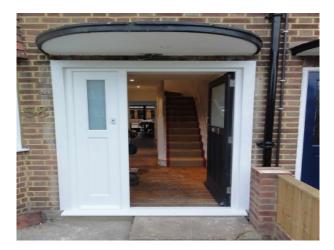

*

• Kitchen Diner

# Mains Water

Facilities

• Toilets

# Kitchen types

• Coloured Units

• Domestic Power

- Kitchen With Island
- Rustic Kitchens
- Wooden Units

# Floors

- Real Wood Floor
- Interior Features
  - Furnished
  - Wood Burning Stove

res ced Houses

## Walls & Windows

- Large Windows
- Painted Walls
- Paneled Walls
- Skylights

### Interior

3 Bedroom 1930s Terraced family home with period features, loft bedroom, paneled room, large kitchen diner that opens up to the garden and a Workshop in the back garden.

- Period Features
- Wooden Floors downstairs
- Kitchen diner
- Period fireplace
- White walls
- Solid wood kitchen cupboards
- Tiled Kitchen walls
- Tiled bathroom walls
- Wood burner

## Exterior

- Tool shed
- Carpenters Workshop