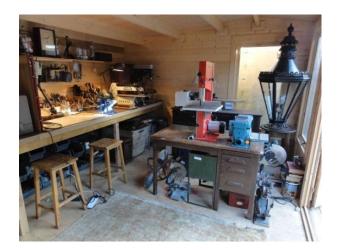

itchen Diner

# Mains Water

Facilities

• Toilets

# Kitchen types

• Coloured Units

• Domestic Power

- Kitchen With Island
- Rustic Kitchens
- Wooden Units

# Floors

- Real Wood Floor
- Interior Features
  - Furnished
  - Wood Burning Stove

res ced Houses

## Walls & Windows

- Large Windows
- Painted Walls
- Paneled Walls
- Skylights

### Interior

3 Bedroom 1930s Terraced family home with period features, loft bedroom, paneled room, large kitchen diner that opens up to the garden and a Workshop in the back garden.

- Period Features
- Wooden Floors downstairs
- Kitchen diner
- Period fireplace
- White walls
- Solid wood kitchen cupboards
- Tiled Kitchen walls
- Tiled bathroom walls
- Wood burner

## Exterior

- Tool shed
- Carpenters Workshop