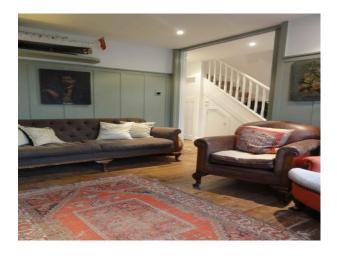

### Interior

3 Bedroom 1930s Terraced family home with period features, loft bedroom, paneled room, large kitchen diner that opens up to the garden and a Workshop in the back garden.

- Period Features
- Wooden Floors downstairs
- Kitchen diner
- Period fireplace
- White walls
- Solid wood kitchen cupboards
- Tiled Kitchen walls
- Tiled bathroom walls
- Wood burner

# Floors

- Real Wood Floor
- Interior Features
  - Furnished
  - Wood Burning Stove

res ced Houses