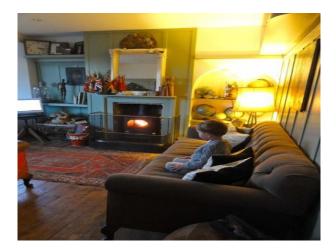

# Floors

- Real Wood Floor
- Interior Features
  - Furnished
  - Wood Burning Stove

res ced Houses

### Interior

3 Bedroom 1930s Terraced family home with period features, loft bedroom, paneled room, large kitchen diner that opens up to the garden and a Workshop in the back garden.

- Period Features
- Wooden Floors downstairs
- Kitchen diner
- Period fireplace
- White walls
- Solid wood kitchen cupboards
- Tiled Kitchen walls
- Tiled bathroom walls
- Wood burner