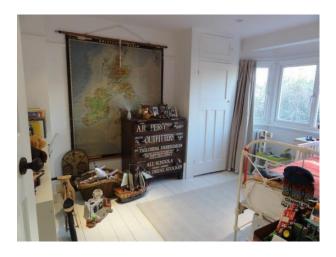

ities**

• Kitchen Diner

# Mains Water

Facilities

• Toilets

# Kitchen types

• Coloured Units

• Domestic Power

- Kitchen With Island
- Rustic Kitchens
- Wooden Units

# Floors

- Real Wood Floor
- Interior Features
  - Furnished
  - Wood Burning Stove

res ced Houses

## Walls & Windows

- Large Windows
- Painted Walls
- Paneled Walls
- Skylights

### Interior

3 Bedroom 1930s Terraced family home with period features, loft bedroom, paneled room, large kitchen diner that opens up to the garden and a Workshop in the back garden.

- Period Features
- Wooden Floors downstairs
- Kitchen diner
- Period fireplace
- White walls
- Solid wood kitchen cupboards
- Tiled Kitchen walls
- Tiled bathroom walls
- Wood burner

## Exterior

- Tool shed
- Carpenters Workshop