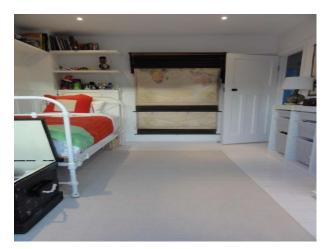

s**

• Kitchen Diner

# Mains Water

Facilities

• Toilets

# Kitchen types

• Coloured Units

• Domestic Power

- Kitchen With Island
- Rustic Kitchens
- Wooden Units

# Floors

- Real Wood Floor
- Interior Features
  - Furnished
  - Wood Burning Stove

res ced Houses

## Walls & Windows

- Large Windows
- Painted Walls
- Paneled Walls
- Skylights

### Interior

3 Bedroom 1930s Terraced family home with period features, loft bedroom, paneled room, large kitchen diner that opens up to the garden and a Workshop in the back garden.

- Period Features
- Wooden Floors downstairs
- Kitchen diner
- Period fireplace
- White walls
- Solid wood kitchen cupboards
- Tiled Kitchen walls
- Tiled bathroom walls
- Wood burner

## Exterior

- Tool shed
- Carpenters Workshop