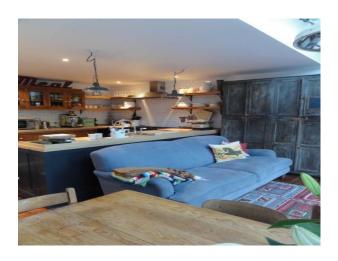

#### **Kitchen Facilities**

• Kitchen Diner

# Kitchen types

• Coloured Units

• Domestic Power

- Kitchen With Island
- Rustic Kitchens
- Wooden Units

### Interior

3 Bedroom 1930s Terraced family home with period features, loft bedroom, paneled room, large kitchen diner that opens up to the garden and a Workshop in the back garden.

- Period Features
- Wooden Floors downstairs
- Kitchen diner
- Period fireplace
- White walls
- Solid wood kitchen cupboards
- Tiled Kitchen walls
- Tiled bathroom walls
- Wood burner