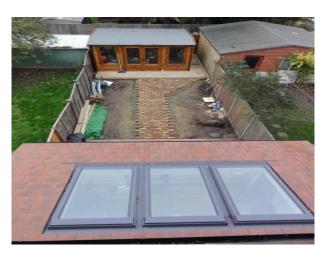

#### **Exterior Features**

- Back Garden
- Garden Shed
- Outbuildings

## Walls & Windows

- Large Windows
- Painted Walls
- Paneled Walls
- Skylights