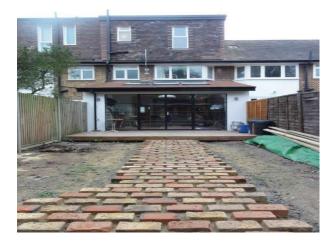

#### **Exterior Features**

- Back Garden
- Garden Shed
- Outbuildings

### Interior

3 Bedroom 1930s Terraced family home with period features, loft bedroom, paneled room, large kitchen diner that opens up to the garden and a Workshop in the back garden.

- Period Features
- Wooden Floors downstairs
- Kitchen diner
- Period fireplace
- White walls
- Solid wood kitchen cupboards
- Tiled Kitchen walls
- Tiled bathroom walls
- Wood burner