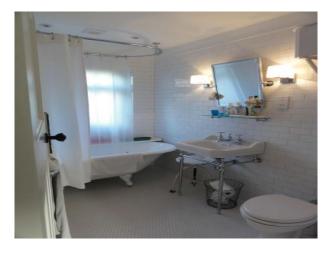

ilities**

• Kitchen Diner

# Mains Water

Facilities

• Toilets

# Kitchen types

• Coloured Units

• Domestic Power

- Kitchen With Island
- Rustic Kitchens
- Wooden Units

# Floors

- Real Wood Floor
- Interior Features
  - Furnished
  - Wood Burning Stove

res ced Houses

## Walls & Windows

- Large Windows
- Painted Walls
- Paneled Walls
- Skylights

### Interior

3 Bedroom 1930s Terraced family home with period features, loft bedroom, paneled room, large kitchen diner that opens up to the garden and a Workshop in the back garden.

- Period Features
- Wooden Floors downstairs
- Kitchen diner
- Period fireplace
- White walls
- Solid wood kitchen cupboards
- Tiled Kitchen walls
- Tiled bathroom walls
- Wood burner

## Exterior

- Tool shed
- Carpenters Workshop