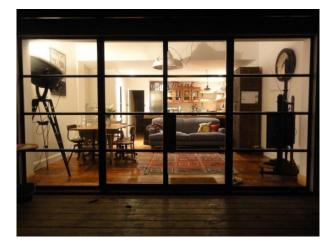

### Interior

3 Bedroom 1930s Terraced family home with period features, loft bedroom, paneled room, large kitchen diner that opens up to the garden and a Workshop in the back garden.

- Period Features
- Wooden Floors downstairs
- Kitchen diner
- Period fireplace
- White walls
- Solid wood kitchen cupboards
- Tiled Kitchen walls
- Tiled bathroom walls
- Wood burner