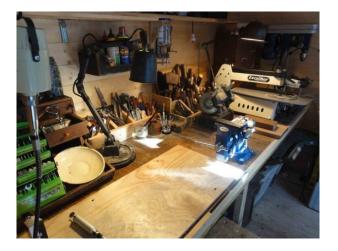

Kitchen Diner

# Mains Water

Facilities

• Toilets

# Kitchen types

• Coloured Units

• Domestic Power

- Kitchen With Island
- Rustic Kitchens
- Wooden Units

# Floors

- Real Wood Floor
- Interior Features
  - Furnished
  - Wood Burning Stove

res ced Houses

## Walls & Windows

- Large Windows
- Painted Walls
- Paneled Walls
- Skylights

### Interior

3 Bedroom 1930s Terraced family home with period features, loft bedroom, paneled room, large kitchen diner that opens up to the garden and a Workshop in the back garden.

- Period Features
- Wooden Floors downstairs
- Kitchen diner
- Period fireplace
- White walls
- Solid wood kitchen cupboards
- Tiled Kitchen walls
- Tiled bathroom walls
- Wood burner

## Exterior

- Tool shed
- Carpenters Workshop