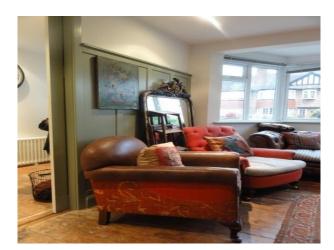

## Walls & Windows

- Large Windows
- Painted Walls
- Paneled Walls
- Skylights

### Interior

3 Bedroom 1930s Terraced family home with period features, loft bedroom, paneled room, large kitchen diner that opens up to the garden and a Workshop in the back garden.

- Period Features
- Wooden Floors downstairs
- Kitchen diner
- Period fireplace
- White walls
- Solid wood kitchen cupboards
- Tiled Kitchen walls
- Tiled bathroom walls
- Wood burner