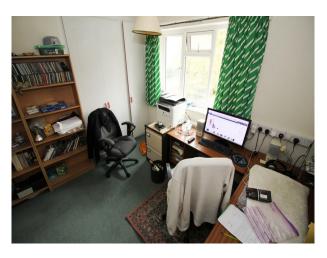

| <ul><li> Driveway</li><li> On Street Parking</li></ul>                                       |

## Rooms

- Dining Room
- Hallway
- Home Office
- Living Room
- Lounge
- Office

## Walls & Windows

• Large Windows

Views

• Residential View

#### Interior

Large rooms with a lived-in feel.

Dining room with archway through to the kitchen

Feature hallway with large portrait window looking out onto the front driveway

Large conservatory on the back of the house

Garage converted into a large double bedroom with en-suite shower room

#### Exterior

- garage converted into a room
- large back garden with patio and shed/greenhouse at the bottom of the garden
- lawn and mature shrubs
- empty garden shed