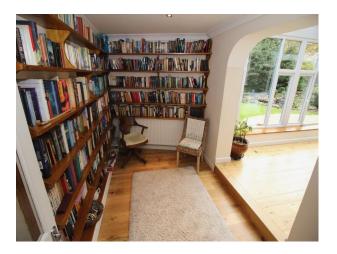

#### Interior

Large rooms with a lived-in feel.

Dining room with archway through to the kitchen

Feature hallway with large portrait window looking out onto the front driveway

Large conservatory on the back of the house