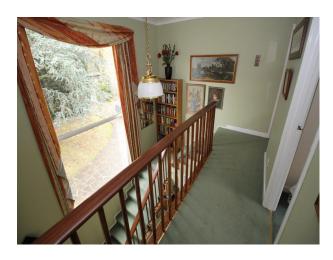

#### Interior

Large rooms with a lived-in feel.

Dining room with archway through to the kitchen

Feature hallway with large portrait window looking out onto the front driveway

Large conservatory on the back of the house