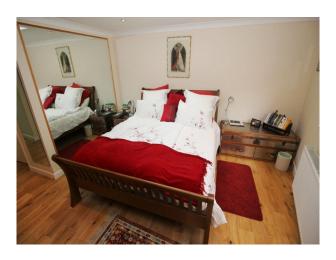

| <ul><li> Driveway</li><li> On Street Parking</li></ul>                                       |

## Rooms

- Dining Room
- Hallway
- Home Office
- Living Room
- Lounge
- Office

## Walls & Windows

• Large Windows

Views

• Residential View

#### Interior

Large rooms with a lived-in feel.

Dining room with archway through to the kitchen

Feature hallway with large portrait window looking out onto the front driveway

Large conservatory on the back of the house

Garage converted into a large double bedroom with en-suite shower room

#### Exterior

- garage converted into a room
- large back garden with patio and shed/greenhouse at the bottom of the garden
- lawn and mature shrubs
- empty garden shed