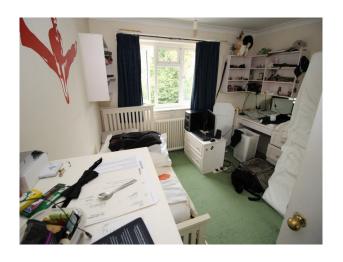

## Rooms

- Dining Room
- Hallway
- Home Office
- Living Room
- Lounge
- Office

#### Interior

Large rooms with a lived-in feel.

Dining room with archway through to the kitchen

Feature hallway with large portrait window looking out onto the front driveway

Large conservatory on the back of the house