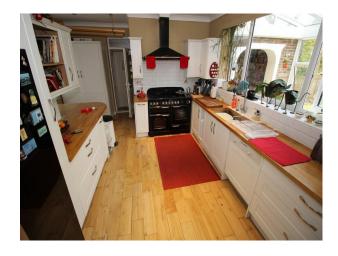

#### Interior

Large rooms with a lived-in feel.

Dining room with archway through to the kitchen

Feature hallway with large portrait window looking out onto the front driveway

Large conservatory on the back of the house