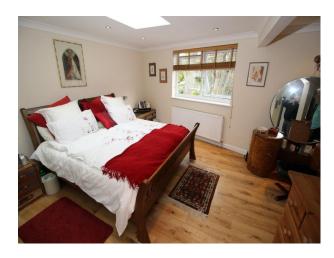

| <ul><li> Driveway</li><li> On Street Parking</li></ul>                                       |

## Rooms

- Dining Room
- Hallway
- Home Office
- Living Room
- Lounge
- Office

## Walls & Windows

• Large Windows

Views

• Residential View

#### Interior

Large rooms with a lived-in feel.

Dining room with archway through to the kitchen

Feature hallway with large portrait window looking out onto the front driveway

Large conservatory on the back of the house

Garage converted into a large double bedroom with en-suite shower room

#### Exterior

- garage converted into a room
- large back garden with patio and shed/greenhouse at the bottom of the garden
- lawn and mature shrubs
- empty garden shed