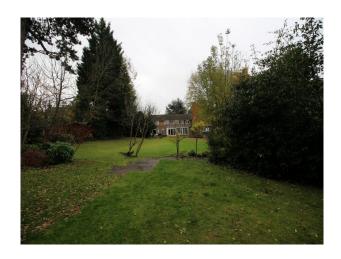

#### Exterior

- garage converted into a room
- large back garden with patio and shed/greenhouse at the bottom of the garden
- lawn and mature shrubs
- empty garden shed