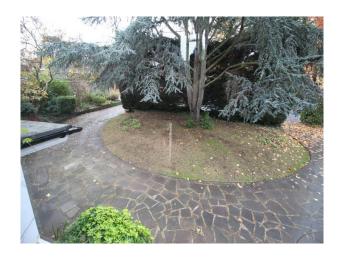

#### Exterior

- garage converted into a room
- large back garden with patio and shed/greenhouse at the bottom of the garden
- lawn and mature shrubs
- empty garden shed