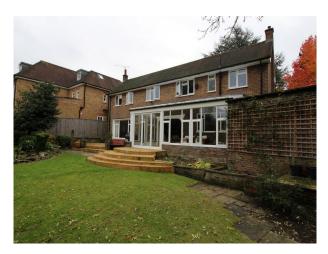

#### Interior

Large rooms with a lived-in feel.

Dining room with archway through to the kitchen

Feature hallway with large portrait window looking out onto the front driveway

Large conservatory on the back of the house

#### Exterior

- garage converted into a room
- large back garden with patio and shed/greenhouse at the bottom of the garden
- lawn and mature shrubs
- empty garden shed