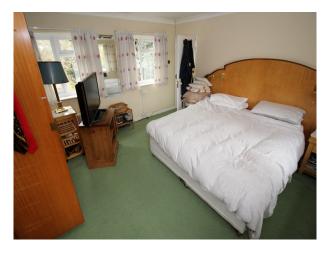

#### Interior

Large rooms with a lived-in feel.

Dining room with archway through to the kitchen

Feature hallway with large portrait window looking out onto the front driveway

Large conservatory on the back of the house