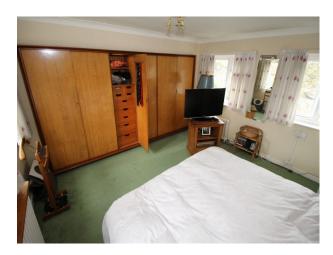

#### Interior

Large rooms with a lived-in feel.

Dining room with archway through to the kitchen

Feature hallway with large portrait window looking out onto the front driveway

Large conservatory on the back of the house