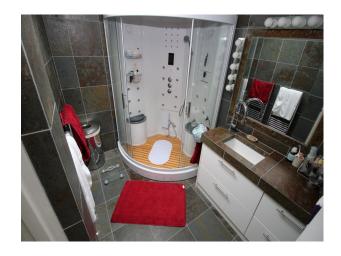

| <ul><li> Driveway</li><li> On Street Parking</li></ul>                                       |

## Rooms

- Dining Room
- Hallway
- Home Office
- Living Room
- Lounge
- Office

## Walls & Windows

• Large Windows

Views

• Residential View

#### Interior

Large rooms with a lived-in feel.

Dining room with archway through to the kitchen

Feature hallway with large portrait window looking out onto the front driveway

Large conservatory on the back of the house

Garage converted into a large double bedroom with en-suite shower room

#### Exterior

- garage converted into a room
- large back garden with patio and shed/greenhouse at the bottom of the garden
- lawn and mature shrubs
- empty garden shed