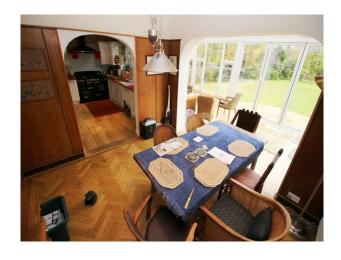

#### Interior

Large rooms with a lived-in feel.

Dining room with archway through to the kitchen

Feature hallway with large portrait window looking out onto the front driveway

Large conservatory on the back of the house