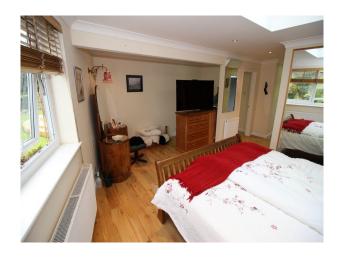

#### Interior

Large rooms with a lived-in feel.

Dining room with archway through to the kitchen

Feature hallway with large portrait window looking out onto the front driveway

Large conservatory on the back of the house

Garage converted into a large double bedroom with en-suite shower room