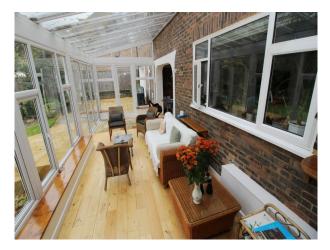

#### Interior

Large rooms with a lived-in feel.

Dining room with archway through to the kitchen

Feature hallway with large portrait window looking out onto the front driveway

Large conservatory on the back of the house