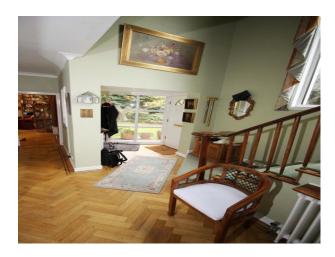

#### Interior

Large rooms with a lived-in feel.

Dining room with archway through to the kitchen

Feature hallway with large portrait window looking out onto the front driveway

Large conservatory on the back of the house