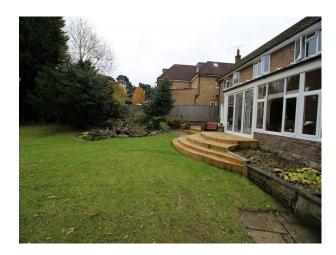

#### Interior

Large rooms with a lived-in feel.

Dining room with archway through to the kitchen

Feature hallway with large portrait window looking out onto the front driveway

Large conservatory on the back of the house

#### Exterior

- garage converted into a room
- large back garden with patio and shed/greenhouse at the bottom of the garden
- lawn and mature shrubs
- empty garden shed