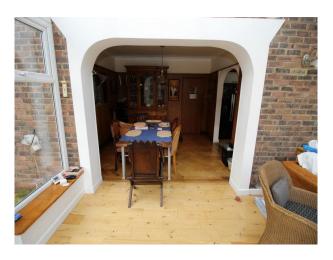

#### Interior

Large rooms with a lived-in feel.

Dining room with archway through to the kitchen

Feature hallway with large portrait window looking out onto the front driveway

Large conservatory on the back of the house