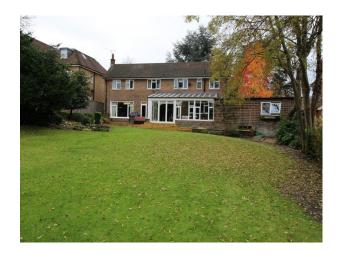

#### Interior

Large rooms with a lived-in feel.

Dining room with archway through to the kitchen

Feature hallway with large portrait window looking out onto the front driveway

Large conservatory on the back of the house

#### Exterior

- garage converted into a room
- large back garden with patio and shed/greenhouse at the bottom of the garden
- lawn and mature shrubs
- empty garden shed