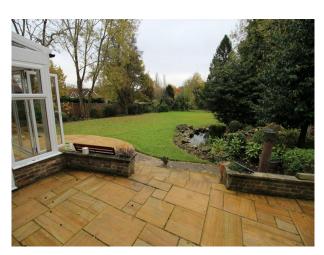

#### Exterior

- garage converted into a room
- large back garden with patio and shed/greenhouse at the bottom of the garden
- lawn and mature shrubs
- empty garden shed