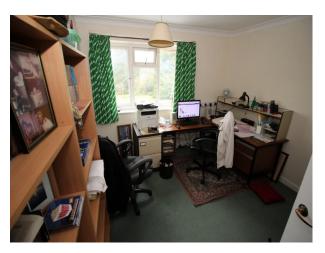

| <ul><li> Driveway</li><li> On Street Parking</li></ul>                                       |

## Rooms

- Dining Room
- Hallway
- Home Office
- Living Room
- Lounge
- Office

## Walls & Windows

• Large Windows

Views

• Residential View

#### Interior

Large rooms with a lived-in feel.

Dining room with archway through to the kitchen

Feature hallway with large portrait window looking out onto the front driveway

Large conservatory on the back of the house

Garage converted into a large double bedroom with en-suite shower room

#### Exterior

- garage converted into a room
- large back garden with patio and shed/greenhouse at the bottom of the garden
- lawn and mature shrubs
- empty garden shed