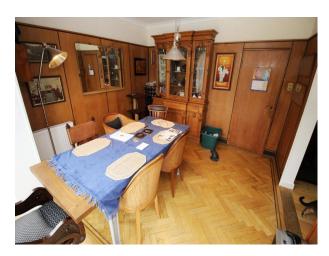

## Rooms

- Dining Room
- Hallway
- Home Office
- Living Room
- Lounge
- Office

#### Interior

Large rooms with a lived-in feel.

Dining room with archway through to the kitchen

Feature hallway with large portrait window looking out onto the front driveway

Large conservatory on the back of the house