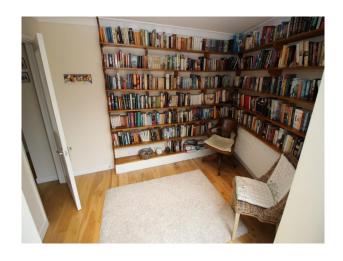

#### Interior

Large rooms with a lived-in feel.

Dining room with archway through to the kitchen

Feature hallway with large portrait window looking out onto the front driveway

Large conservatory on the back of the house