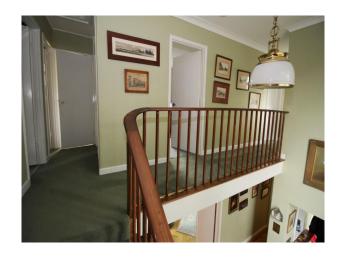

| <ul><li> Driveway</li><li> On Street Parking</li></ul>                                       |

## Rooms

- Dining Room
- Hallway
- Home Office
- Living Room
- Lounge
- Office

## Walls & Windows

• Large Windows

Views

• Residential View

#### Interior

Large rooms with a lived-in feel.

Dining room with archway through to the kitchen

Feature hallway with large portrait window looking out onto the front driveway

Large conservatory on the back of the house

Garage converted into a large double bedroom with en-suite shower room

#### Exterior

- garage converted into a room
- large back garden with patio and shed/greenhouse at the bottom of the garden
- lawn and mature shrubs
- empty garden shed