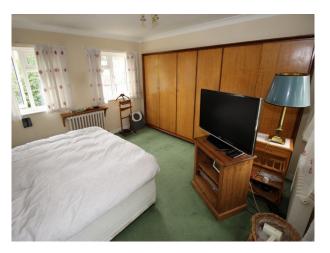

#### Interior

Large rooms with a lived-in feel.

Dining room with archway through to the kitchen

Feature hallway with large portrait window looking out onto the front driveway

Large conservatory on the back of the house