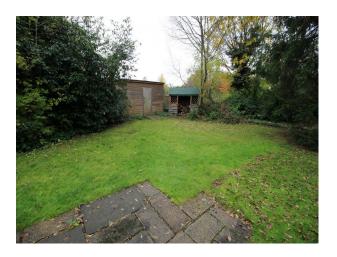

#### Exterior

- garage converted into a room
- large back garden with patio and shed/greenhouse at the bottom of the garden
- lawn and mature shrubs
- empty garden shed