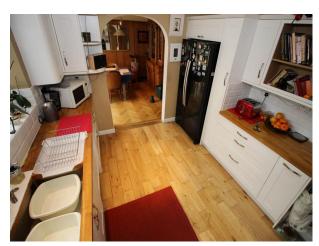

#### Interior

Large rooms with a lived-in feel.

Dining room with archway through to the kitchen

Feature hallway with large portrait window looking out onto the front driveway

Large conservatory on the back of the house