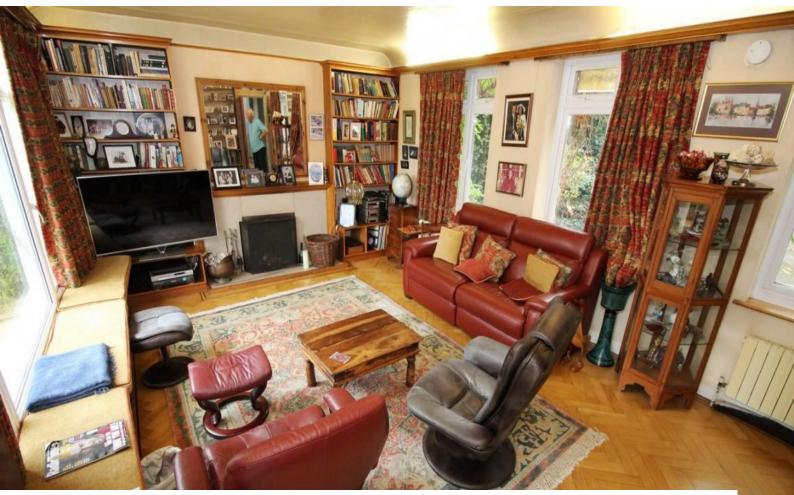

#### Interior

Large rooms with a lived-in feel.

Dining room with archway through to the kitchen

Feature hallway with large portrait window looking out onto the front driveway

Large conservatory on the back of the house