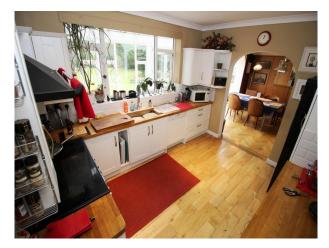

#### Interior

Large rooms with a lived-in feel.

Dining room with archway through to the kitchen

Feature hallway with large portrait window looking out onto the front driveway

Large conservatory on the back of the house