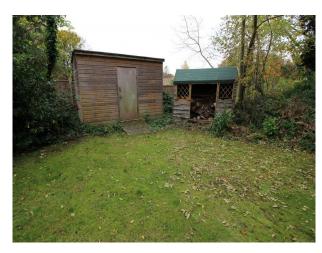

#### Exterior

- garage converted into a room
- large back garden with patio and shed/greenhouse at the bottom of the garden
- lawn and mature shrubs
- empty garden shed