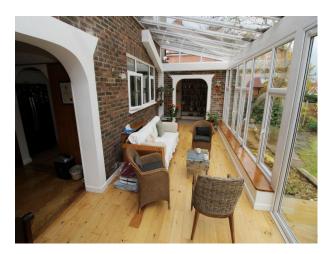

#### Interior

Large rooms with a lived-in feel.

Dining room with archway through to the kitchen

Feature hallway with large portrait window looking out onto the front driveway

Large conservatory on the back of the house