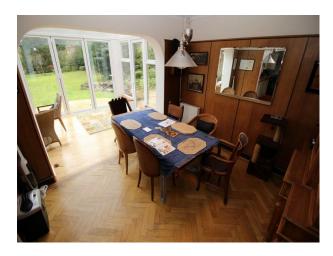

## Rooms

- Dining Room
- Hallway
- Home Office
- Living Room
- Lounge
- Office

#### Interior

Large rooms with a lived-in feel.

Dining room with archway through to the kitchen

Feature hallway with large portrait window looking out onto the front driveway

Large conservatory on the back of the house