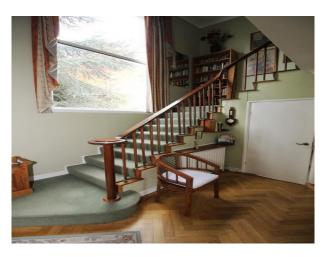

#### Interior

Large rooms with a lived-in feel.

Dining room with archway through to the kitchen

Feature hallway with large portrait window looking out onto the front driveway

Large conservatory on the back of the house