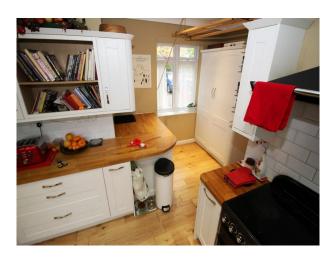

#### Interior

Large rooms with a lived-in feel.

Dining room with archway through to the kitchen

Feature hallway with large portrait window looking out onto the front driveway

Large conservatory on the back of the house