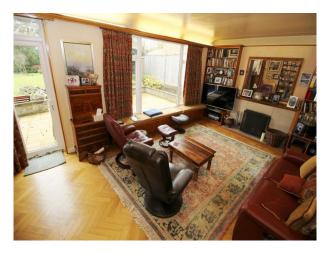

## Rooms

- Dining Room
- Hallway
- Home Office
- Living Room
- Lounge
- Office

#### Interior

Large rooms with a lived-in feel.

Dining room with archway through to the kitchen

Feature hallway with large portrait window looking out onto the front driveway

Large conservatory on the back of the house