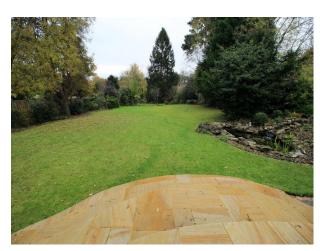

#### Exterior

- garage converted into a room
- large back garden with patio and shed/greenhouse at the bottom of the garden
- lawn and mature shrubs
- empty garden shed