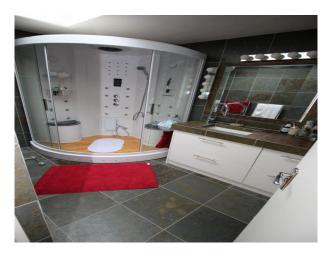

| <ul><li> Driveway</li><li> On Street Parking</li></ul>                                       |

## Rooms

- Dining Room
- Hallway
- Home Office
- Living Room
- Lounge
- Office

## Walls & Windows

• Large Windows

Views

• Residential View

#### Interior

Large rooms with a lived-in feel.

Dining room with archway through to the kitchen

Feature hallway with large portrait window looking out onto the front driveway

Large conservatory on the back of the house

Garage converted into a large double bedroom with en-suite shower room

#### Exterior

- garage converted into a room
- large back garden with patio and shed/greenhouse at the bottom of the garden
- lawn and mature shrubs
- empty garden shed