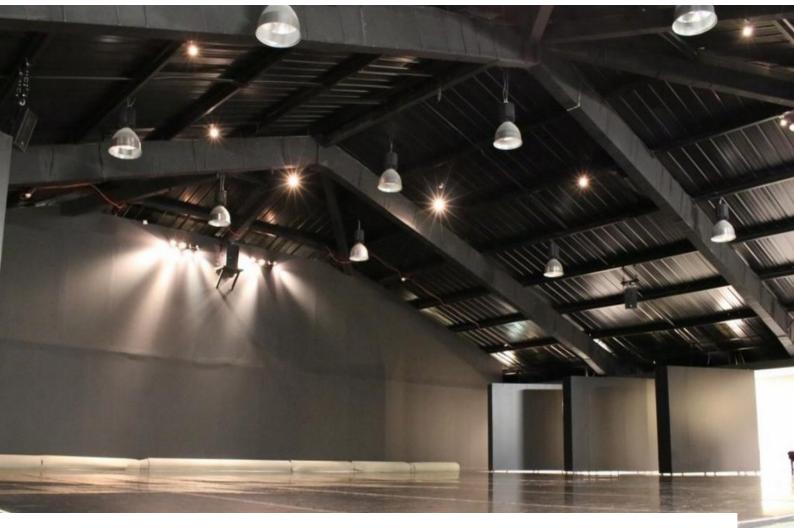

## **LON3426 London Theatre For Filming**

Modern Theatre offering filmmakers use of rehearsal spaces, dance studio, back stage facilities and spacious modern theatre.

## **London Theatre For Filming**

Modern Theatre offering filmmakers use of rehearsal spaces, dance studio, back stage facilities and spacious modern theatre.

Location: East London, London, United Kingdom

## **Features:**

Facilities Rooms Views

- Domestic Power
- Changing Room
- Industrial View
- Hair/Make-up Room

Modern theatre available for filming. Space consists of main theatre room, changing rooms and kitchen.