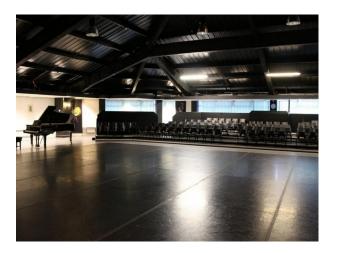

## **LON3426 London Theatre For Filming**

Modern Theatre offering filmmakers use of rehearsal spaces, dance studio, back stage facilities and spacious modern theatre.

## **London Theatre For Filming**

Modern Theatre offering filmmakers use of rehearsal spaces, dance studio, back stage facilities and spacious modern theatre.

Location: East London, London, United Kingdom

## **Features:**

Facilities Rooms Views

- Domestic Power
- Changing Room
- Industrial View
- Hair/Make-up Room

Modern theatre available for filming. Space consists of main theatre room, changing rooms and kitchen.