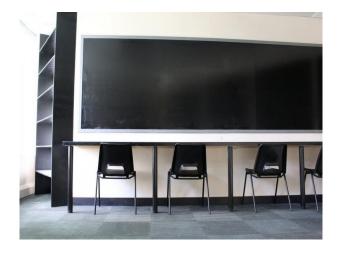

## **Features:**

Facilities Rooms Views

- Domestic Power
- Changing Room
- Industrial View
- Hair/Make-up Room

Modern theatre available for filming. Space consists of main theatre room, changing rooms and kitchen.

Interior