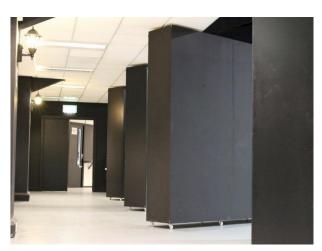

## **Features:**

Facilities Rooms Views

- Domestic Power
- Changing Room
- Industrial View
- Hair/Make-up Room

Modern theatre available for filming. Space consists of main theatre room, changing rooms and kitchen.