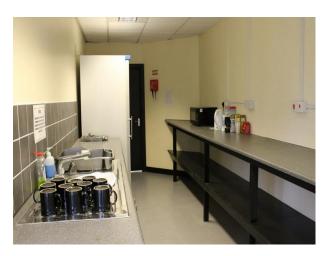

## **Features:**

Facilities Rooms Views

- Domestic Power
- Changing Room
- Industrial View
- Hair/Make-up Room

Modern theatre available for filming. Space consists of main theatre room, changing rooms and kitchen.

Interior