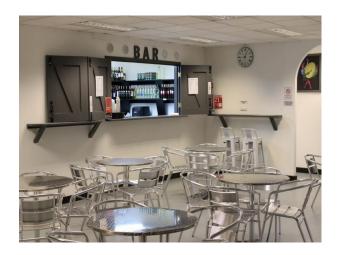

## **Features:**

Facilities Rooms Views

- Domestic Power
- Changing Room
- Industrial View
- Hair/Make-up Room

Modern theatre available for filming. Space consists of main theatre room, changing rooms and kitchen.

Interior