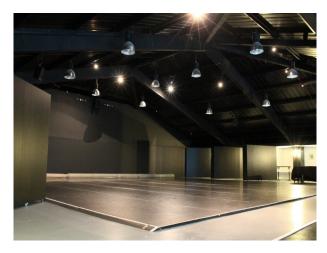

## **LON3426 London Theatre For Filming**

Modern Theatre offering filmmakers use of rehearsal spaces, dance studio, back stage facilities and spacious modern theatre.

## **London Theatre For Filming**

Modern Theatre offering filmmakers use of rehearsal spaces, dance studio, back stage facilities and spacious modern theatre.

Location: East London, London, United Kingdom

## **Features:**

Facilities Rooms Views

- Domestic Power
- Changing Room
- Industrial View
- Hair/Make-up Room

Modern theatre available for filming. Space consists of main theatre room, changing rooms and kitchen.