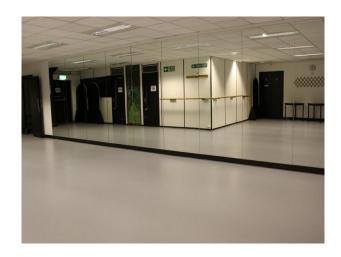

## **Features:**

Facilities Rooms Views

- Domestic Power
- Changing Room
- Industrial View
- Hair/Make-up Room

Modern theatre available for filming. Space consists of main theatre room, changing rooms and kitchen.

Interior