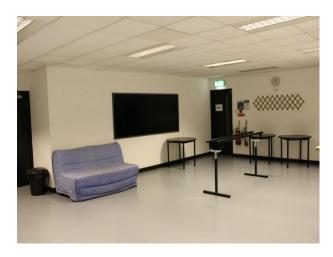

## **Features:**

Facilities Rooms Views

- Domestic Power
- Changing Room
- Industrial View
- Hair/Make-up Room

Modern theatre available for filming. Space consists of main theatre room, changing rooms and kitchen.