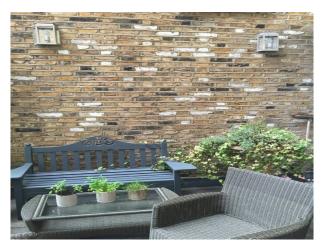

## **Features:**

| <b>Exterior Features</b>             | Facilities                                                                                   | Interior Features                                     | Kitchen types                                                                                 |
|--------------------------------------|----------------------------------------------------------------------------------------------|-------------------------------------------------------|-----------------------------------------------------------------------------------------------|
| Walled Garden                        | <ul><li>Domestic Power</li><li>Internet Access</li><li>Mains Water</li><li>Toilets</li></ul> | <ul><li>Furnished</li><li>Period Fireplace</li></ul>  | <ul><li> Cream &amp; White Units</li><li> Kitchen With Island</li><li> Wooden Units</li></ul> |
| Rooms                                | Views                                                                                        | Walls & Windows                                       |                                                                                               |
| <ul><li>Gym</li><li>Lounge</li></ul> | • Residential View                                                                           | <ul><li>Large Windows</li><li>Paneled Walls</li></ul> |                                                                                               |