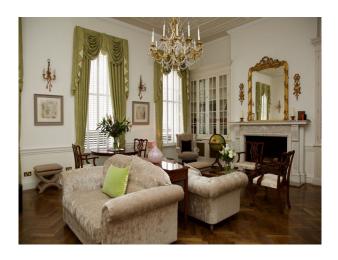

## LON2450 London: Themed Period Health Club For Filming & Events

London health club available for filming and photo shoots. This filming location comprises large rooms of period style and decoration, and containing some exercise apparatus from a bygone age.

## **London: Themed Period Health Club For Filming & Events**

London health club available for filming and photo shoots. This filming location comprises large rooms of period style and decoration, and containing some exercise apparatus from a bygone age.

## **Features:**

| <b>Exterior Features</b>             | Facilities                                                                                   | Interior Features                                     | Kitchen types                                                                                 |
|--------------------------------------|----------------------------------------------------------------------------------------------|-------------------------------------------------------|-----------------------------------------------------------------------------------------------|
| Walled Garden                        | <ul><li>Domestic Power</li><li>Internet Access</li><li>Mains Water</li><li>Toilets</li></ul> | <ul><li>Furnished</li><li>Period Fireplace</li></ul>  | <ul><li> Cream &amp; White Units</li><li> Kitchen With Island</li><li> Wooden Units</li></ul> |
| Rooms                                | Views                                                                                        | Walls & Windows                                       |                                                                                               |
| <ul><li>Gym</li><li>Lounge</li></ul> | • Residential View                                                                           | <ul><li>Large Windows</li><li>Paneled Walls</li></ul> |                                                                                               |