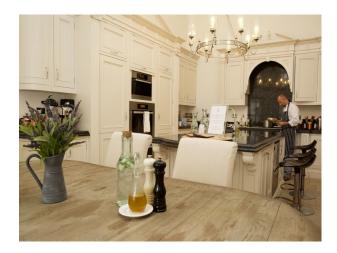

## **Features:**

| <b>Exterior Features</b>             | Facilities                                                                                   | Interior Features                                     | Kitchen types                                                                                 |
|--------------------------------------|----------------------------------------------------------------------------------------------|-------------------------------------------------------|-----------------------------------------------------------------------------------------------|
| Walled Garden                        | <ul><li>Domestic Power</li><li>Internet Access</li><li>Mains Water</li><li>Toilets</li></ul> | <ul><li>Furnished</li><li>Period Fireplace</li></ul>  | <ul><li> Cream &amp; White Units</li><li> Kitchen With Island</li><li> Wooden Units</li></ul> |
| Rooms                                | Views                                                                                        | Walls & Windows                                       |                                                                                               |
| <ul><li>Gym</li><li>Lounge</li></ul> | • Residential View                                                                           | <ul><li>Large Windows</li><li>Paneled Walls</li></ul> |                                                                                               |