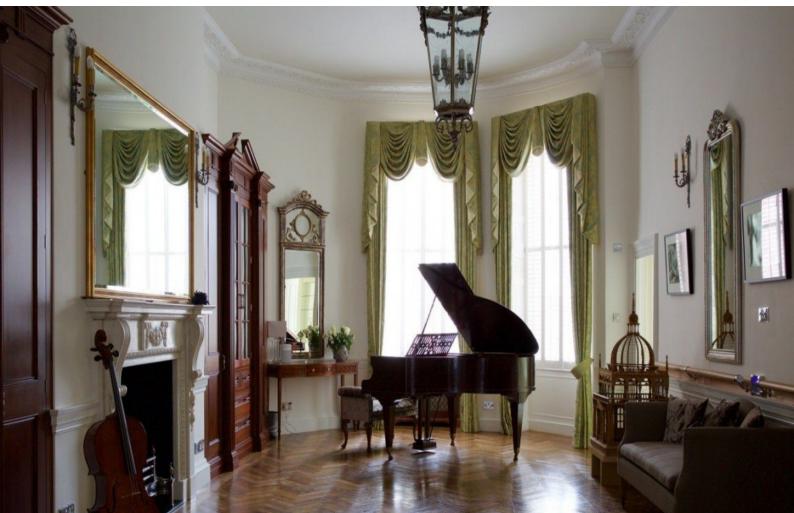

## LON2450 London: Themed Period Health Club For Filming & Events

London health club available for filming and photo shoots. This filming location comprises large rooms of period style and decoration, and containing some exercise apparatus from a bygone age.

## **London: Themed Period Health Club For Filming & Events**

London health club available for filming and photo shoots. This filming location comprises large rooms of period style and decoration, and containing some exercise apparatus from a bygone age.

## **Features:**

| <b>Exterior Features</b>             | Facilities                                                                                   | Interior Features                                     | Kitchen types                                                                                 |
|--------------------------------------|----------------------------------------------------------------------------------------------|-------------------------------------------------------|-----------------------------------------------------------------------------------------------|
| Walled Garden                        | <ul><li>Domestic Power</li><li>Internet Access</li><li>Mains Water</li><li>Toilets</li></ul> | <ul><li>Furnished</li><li>Period Fireplace</li></ul>  | <ul><li> Cream &amp; White Units</li><li> Kitchen With Island</li><li> Wooden Units</li></ul> |
| Rooms                                | Views                                                                                        | Walls & Windows                                       |                                                                                               |
| <ul><li>Gym</li><li>Lounge</li></ul> | • Residential View                                                                           | <ul><li>Large Windows</li><li>Paneled Walls</li></ul> |                                                                                               |