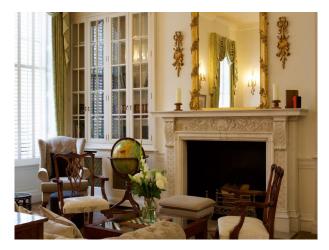

## LON2450 London: Themed Period Health Club For Filming & Events

London health club available for filming and photo shoots. This filming location comprises large rooms of period style and decoration, and containing some exercise apparatus from a bygone age.

## **London: Themed Period Health Club For Filming & Events**

London health club available for filming and photo shoots. This filming location comprises large rooms of period style and decoration, and containing some exercise apparatus from a bygone age.

## **Features:**

| <b>Exterior Features</b>             | Facilities                                                                                   | Interior Features                                     | Kitchen types                                                                                 |
|--------------------------------------|----------------------------------------------------------------------------------------------|-------------------------------------------------------|-----------------------------------------------------------------------------------------------|
| Walled Garden                        | <ul><li>Domestic Power</li><li>Internet Access</li><li>Mains Water</li><li>Toilets</li></ul> | <ul><li>Furnished</li><li>Period Fireplace</li></ul>  | <ul><li> Cream &amp; White Units</li><li> Kitchen With Island</li><li> Wooden Units</li></ul> |
| Rooms                                | Views                                                                                        | Walls & Windows                                       |                                                                                               |
| <ul><li>Gym</li><li>Lounge</li></ul> | • Residential View                                                                           | <ul><li>Large Windows</li><li>Paneled Walls</li></ul> |                                                                                               |