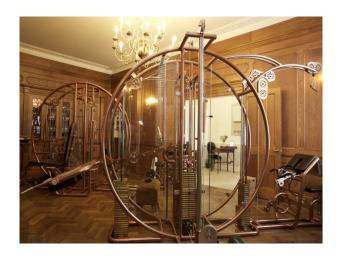

## LON2450 London: Themed Period Health Club For Filming & Events

London health club available for filming and photo shoots. This filming location comprises large rooms of period style and decoration, and containing some exercise apparatus from a bygone age.

## **London: Themed Period Health Club For Filming & Events**

London health club available for filming and photo shoots. This filming location comprises large rooms of period style and decoration, and containing some exercise apparatus from a bygone age.

## **Features:**

| <b>Exterior Features</b>             | Facilities                                                                                   | Interior Features                                     | Kitchen types                                                                                 |
|--------------------------------------|----------------------------------------------------------------------------------------------|-------------------------------------------------------|-----------------------------------------------------------------------------------------------|
| Walled Garden                        | <ul><li>Domestic Power</li><li>Internet Access</li><li>Mains Water</li><li>Toilets</li></ul> | <ul><li>Furnished</li><li>Period Fireplace</li></ul>  | <ul><li> Cream &amp; White Units</li><li> Kitchen With Island</li><li> Wooden Units</li></ul> |
| Rooms                                | Views                                                                                        | Walls & Windows                                       |                                                                                               |
| <ul><li>Gym</li><li>Lounge</li></ul> | • Residential View                                                                           | <ul><li>Large Windows</li><li>Paneled Walls</li></ul> |                                                                                               |