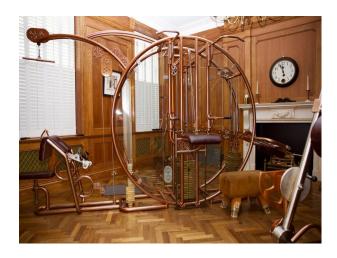

## LON2450 London: Themed Period Health Club For Filming & Events

London health club available for filming and photo shoots. This filming location comprises large rooms of period style and decoration, and containing some exercise apparatus from a bygone age.

## **London: Themed Period Health Club For Filming & Events**

London health club available for filming and photo shoots. This filming location comprises large rooms of period style and decoration, and containing some exercise apparatus from a bygone age.

## **Features:**

| <b>Exterior Features</b>             | Facilities                                                                                   | Interior Features                                     | Kitchen types                                                                                 |
|--------------------------------------|----------------------------------------------------------------------------------------------|-------------------------------------------------------|-----------------------------------------------------------------------------------------------|
| Walled Garden                        | <ul><li>Domestic Power</li><li>Internet Access</li><li>Mains Water</li><li>Toilets</li></ul> | <ul><li>Furnished</li><li>Period Fireplace</li></ul>  | <ul><li> Cream &amp; White Units</li><li> Kitchen With Island</li><li> Wooden Units</li></ul> |
| Rooms                                | Views                                                                                        | Walls & Windows                                       |                                                                                               |
| <ul><li>Gym</li><li>Lounge</li></ul> | • Residential View                                                                           | <ul><li>Large Windows</li><li>Paneled Walls</li></ul> |                                                                                               |