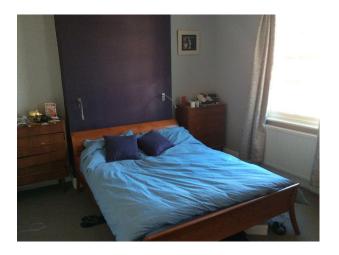

#### Interior

- -living room with real wood floors, black sofas, large wooden bookcase and period fire place
- -kitchen with ream cupboards, wood work top, wood floor and large wood table with benches.
- -large modern bathroom with oval bath, walk in shower, large sink in a unit and beige tiles on the floor and walls.
- -two double bedrooms, with double beds, painted walls and cream carpets.