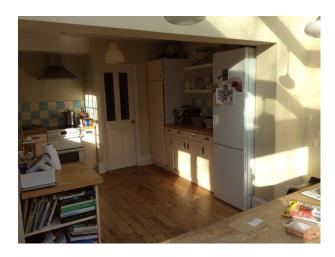

#### Interior

- -living room with real wood floors, black sofas, large wooden bookcase and period fire place
- -kitchen with ream cupboards, wood work top, wood floor and large wood table with benches.
- -large modern bathroom with oval bath, walk in shower, large sink in a unit and beige tiles on the floor and walls.
- -two double bedrooms, with double beds, painted walls and cream carpets.