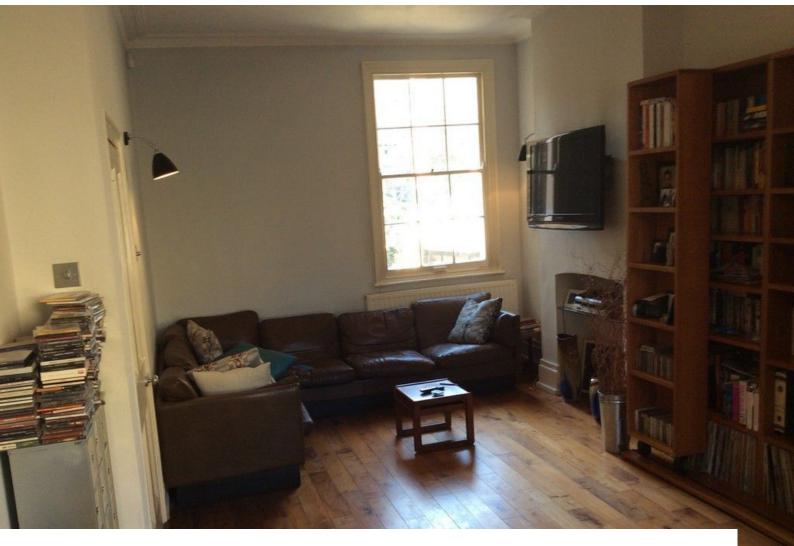

#### Interior

- -living room with real wood floors, black sofas, large wooden bookcase and period fire place
- -kitchen with ream cupboards, wood work top, wood floor and large wood table with benches.
- -large modern bathroom with oval bath, walk in shower, large sink in a unit and beige tiles on the floor and walls.
- -two double bedrooms, with double beds, painted walls and cream carpets.