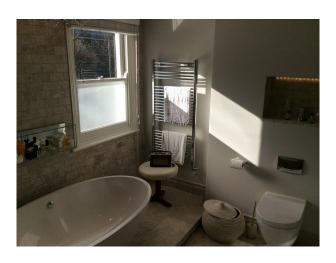

#### Interior

- -living room with real wood floors, black sofas, large wooden bookcase and period fire place
- -kitchen with ream cupboards, wood work top, wood floor and large wood table with benches.
- -large modern bathroom with oval bath, walk in shower, large sink in a unit and beige tiles on the floor and walls.
- -two double bedrooms, with double beds, painted walls and cream carpets.