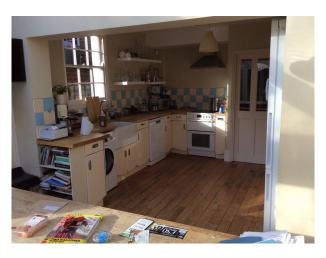

#### Interior

- -living room with real wood floors, black sofas, large wooden bookcase and period fire place
- -kitchen with ream cupboards, wood work top, wood floor and large wood table with benches.
- -large modern bathroom with oval bath, walk in shower, large sink in a unit and beige tiles on the floor and walls.
- -two double bedrooms, with double beds, painted walls and cream carpets.