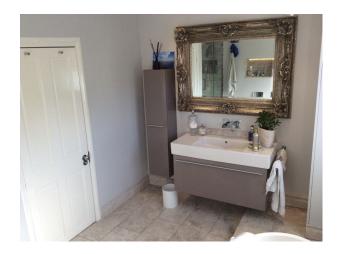

#### Interior

- -living room with real wood floors, black sofas, large wooden bookcase and period fire place
- -kitchen with ream cupboards, wood work top, wood floor and large wood table with benches.
- -large modern bathroom with oval bath, walk in shower, large sink in a unit and beige tiles on the floor and walls.
- -two double bedrooms, with double beds, painted walls and cream carpets.