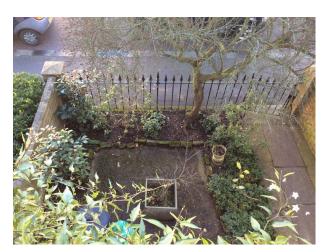

#### Exterior

- -small front garden
- back garden with patio area and lawned area