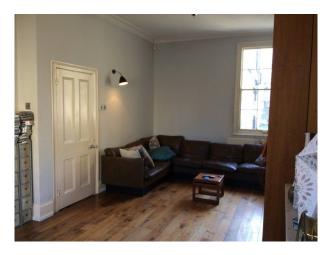

#### Interior

- -living room with real wood floors, black sofas, large wooden bookcase and period fire place
- -kitchen with ream cupboards, wood work top, wood floor and large wood table with benches.
- -large modern bathroom with oval bath, walk in shower, large sink in a unit and beige tiles on the floor and walls.
- -two double bedrooms, with double beds, painted walls and cream carpets.