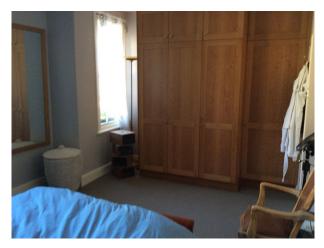

#### Interior

- -living room with real wood floors, black sofas, large wooden bookcase and period fire place
- -kitchen with ream cupboards, wood work top, wood floor and large wood table with benches.
- -large modern bathroom with oval bath, walk in shower, large sink in a unit and beige tiles on the floor and walls.
- -two double bedrooms, with double beds, painted walls and cream carpets.