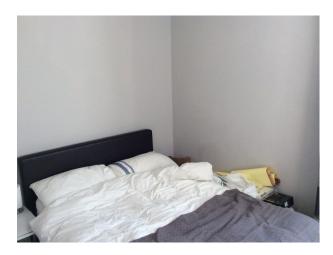

#### Interior

- -living room with real wood floors, black sofas, large wooden bookcase and period fire place
- -kitchen with ream cupboards, wood work top, wood floor and large wood table with benches.
- -large modern bathroom with oval bath, walk in shower, large sink in a unit and beige tiles on the floor and walls.
- -two double bedrooms, with double beds, painted walls and cream carpets.