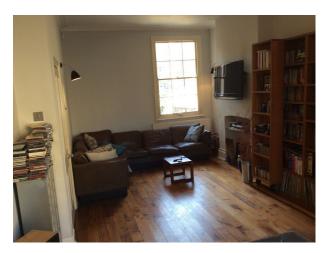

#### Interior

- -living room with real wood floors, black sofas, large wooden bookcase and period fire place
- -kitchen with ream cupboards, wood work top, wood floor and large wood table with benches.
- -large modern bathroom with oval bath, walk in shower, large sink in a unit and beige tiles on the floor and walls.
- -two double bedrooms, with double beds, painted walls and cream carpets.