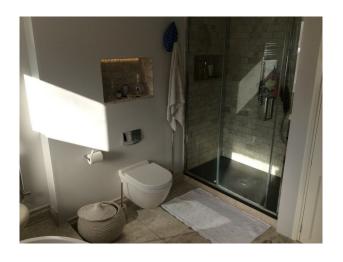

#### Interior

- -living room with real wood floors, black sofas, large wooden bookcase and period fire place
- -kitchen with ream cupboards, wood work top, wood floor and large wood table with benches.
- -large modern bathroom with oval bath, walk in shower, large sink in a unit and beige tiles on the floor and walls.
- -two double bedrooms, with double beds, painted walls and cream carpets.