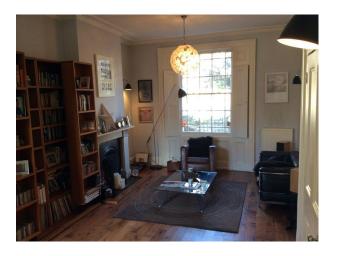

#### Interior

- -living room with real wood floors, black sofas, large wooden bookcase and period fire place
- -kitchen with ream cupboards, wood work top, wood floor and large wood table with benches.
- -large modern bathroom with oval bath, walk in shower, large sink in a unit and beige tiles on the floor and walls.
- -two double bedrooms, with double beds, painted walls and cream carpets.