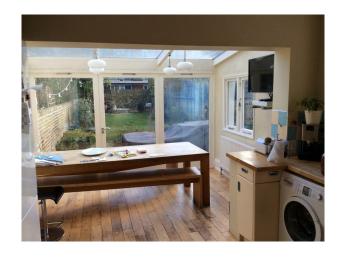

#### Interior

- -living room with real wood floors, black sofas, large wooden bookcase and period fire place
- -kitchen with ream cupboards, wood work top, wood floor and large wood table with benches.
- -large modern bathroom with oval bath, walk in shower, large sink in a unit and beige tiles on the floor and walls.
- -two double bedrooms, with double beds, painted walls and cream carpets.