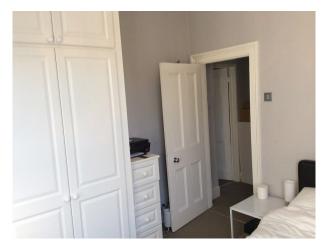

#### Interior

- -living room with real wood floors, black sofas, large wooden bookcase and period fire place
- -kitchen with ream cupboards, wood work top, wood floor and large wood table with benches.
- -large modern bathroom with oval bath, walk in shower, large sink in a unit and beige tiles on the floor and walls.
- -two double bedrooms, with double beds, painted walls and cream carpets.