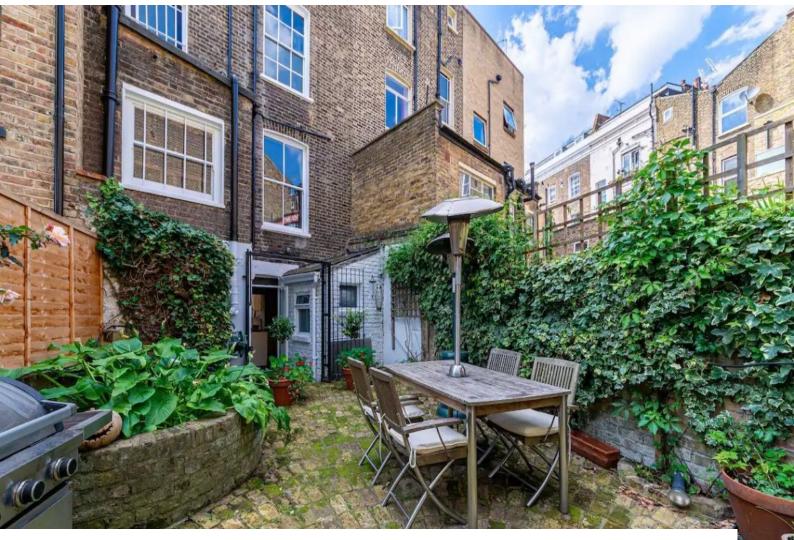

## LON6401 London Townhouse For Filming

Ornamental garden at the rear and attractive frontage with many original features preserved for filing and video shoots

### London Townhouse For Filming

Ornamental garden at the rear and attractive frontage with many original features preserved for filing and video shoots

Location: North London, London, United Kingdom Within the M25: Yes Categories: Town Houses | Family Modern

#### Exterior

Ornamental garden at the rear and attractive frontage with many original features preserved.