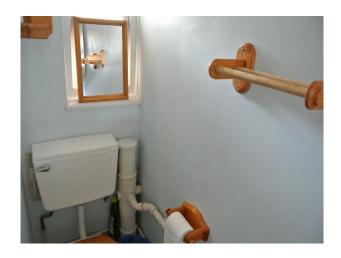

No Bedrooms: 3 No Bathrooms: 1

#### Interior

kitchen wth orange and white units with a wood worktop lounge with grey L shaped sofa, one wall painted red and the rest grey. 2 single childrens bedrooms and one double bedroom. family bathroom with a white suite