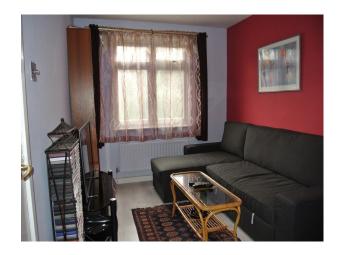

#### Interior

kitchen wth orange and white units with a wood worktop lounge with grey L shaped sofa, one wall painted red and the rest grey. 2 single childrens bedrooms and one double bedroom. family bathroom with a white suite