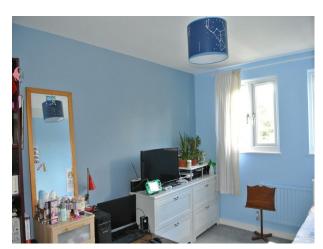

No Bedrooms: 3 No Bathrooms: 1

#### Interior

kitchen wth orange and white units with a wood worktop lounge with grey L shaped sofa, one wall painted red and the rest grey. 2 single childrens bedrooms and one double bedroom. family bathroom with a white suite