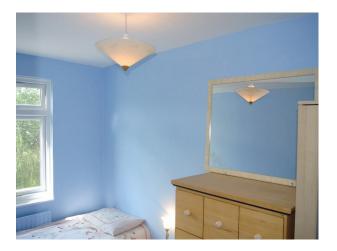

No Bedrooms: 3 No Bathrooms: 1

#### Interior

kitchen wth orange and white units with a wood worktop lounge with grey L shaped sofa, one wall painted red and the rest grey. 2 single childrens bedrooms and one double bedroom. family bathroom with a white suite