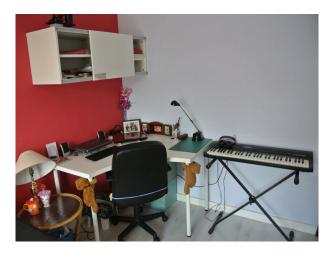

#### Interior

kitchen wth orange and white units with a wood worktop lounge with grey L shaped sofa, one wall painted red and the rest grey. 2 single childrens bedrooms and one double bedroom. family bathroom with a white suite