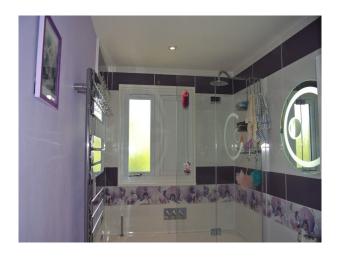

No Bedrooms: 3 No Bathrooms: 1

#### Interior

kitchen wth orange and white units with a wood worktop lounge with grey L shaped sofa, one wall painted red and the rest grey. 2 single childrens bedrooms and one double bedroom. family bathroom with a white suite