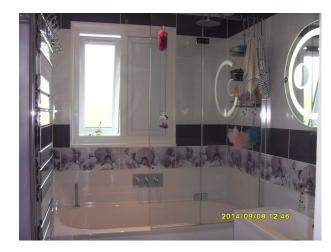

No Bedrooms: 3 No Bathrooms: 1

#### Interior

kitchen wth orange and white units with a wood worktop lounge with grey L shaped sofa, one wall painted red and the rest grey. 2 single childrens bedrooms and one double bedroom. family bathroom with a white suite