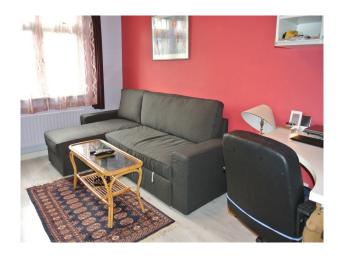

#### Interior

kitchen wth orange and white units with a wood worktop lounge with grey L shaped sofa, one wall painted red and the rest grey. 2 single childrens bedrooms and one double bedroom. family bathroom with a white suite