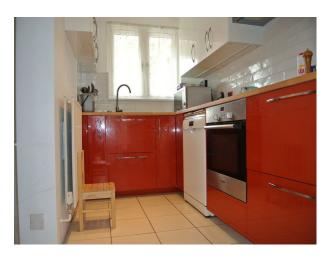

#### Interior

kitchen wth orange and white units with a wood worktop lounge with grey L shaped sofa, one wall painted red and the rest grey. 2 single childrens bedrooms and one double bedroom. family bathroom with a white suite