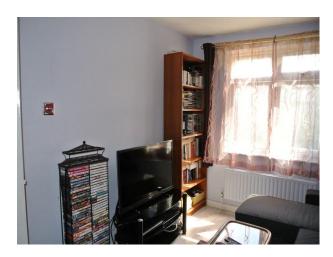

• Living Room

• Painted Walls

#### Interior

kitchen wth orange and white units with a wood worktop lounge with grey L shaped sofa, one wall painted red and the rest grey. 2 single childrens bedrooms and one double bedroom. family bathroom with a white suite