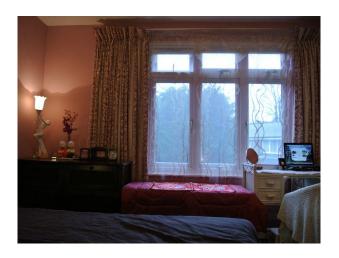

No Bedrooms: 3 No Bathrooms: 1

#### Interior

kitchen wth orange and white units with a wood worktop lounge with grey L shaped sofa, one wall painted red and the rest grey. 2 single childrens bedrooms and one double bedroom. family bathroom with a white suite