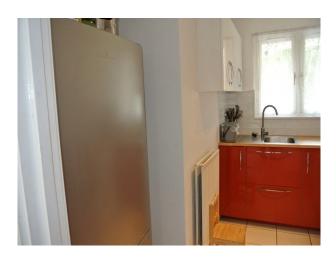

#### Interior

kitchen wth orange and white units with a wood worktop lounge with grey L shaped sofa, one wall painted red and the rest grey. 2 single childrens bedrooms and one double bedroom. family bathroom with a white suite