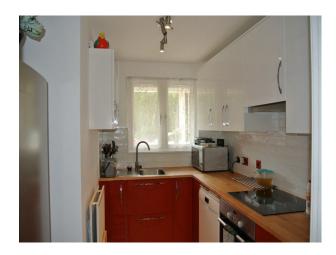

#### Interior

kitchen wth orange and white units with a wood worktop lounge with grey L shaped sofa, one wall painted red and the rest grey. 2 single childrens bedrooms and one double bedroom. family bathroom with a white suite