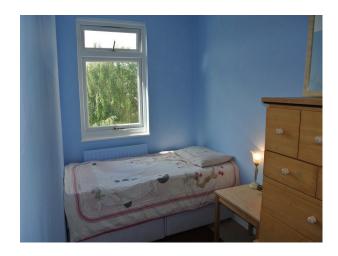

No Bedrooms: 3 No Bathrooms: 1

#### Interior

kitchen wth orange and white units with a wood worktop lounge with grey L shaped sofa, one wall painted red and the rest grey. 2 single childrens bedrooms and one double bedroom. family bathroom with a white suite