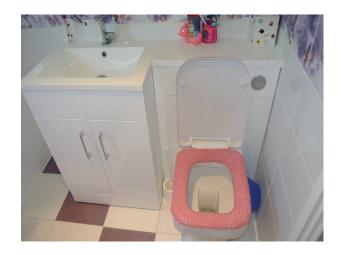

No Bedrooms: 3 No Bathrooms: 1

#### Interior

kitchen wth orange and white units with a wood worktop lounge with grey L shaped sofa, one wall painted red and the rest grey. 2 single childrens bedrooms and one double bedroom. family bathroom with a white suite