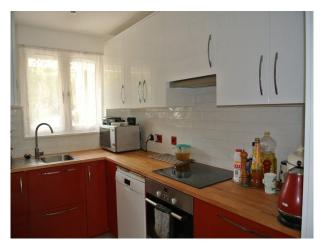

#### Interior

kitchen wth orange and white units with a wood worktop lounge with grey L shaped sofa, one wall painted red and the rest grey. 2 single childrens bedrooms and one double bedroom. family bathroom with a white suite