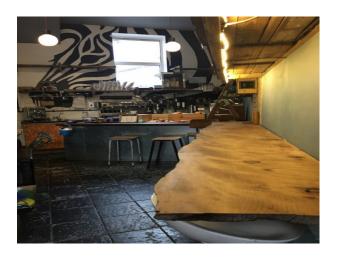

## LON2742 London; Trendy Cafe With Workshop For Filming

Film friendly London cafe with seating for 20 people, a workshop at the back, and a yard to park 2 trucks outside.

# London; Trendy Cafe With Workshop For Filming

Film friendly London cafe with seating for 20 people, a workshop at the back, and a yard to park 2 trucks outside.

Location: East London, London, United Kingdom Within the M25: Yes Categories: Film Friendly Cafes | Workshops | Rustic