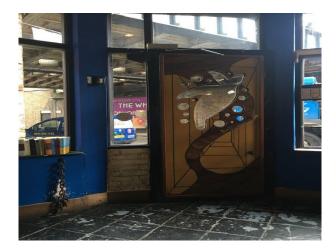

## LON2742 London; Trendy Cafe With Workshop For Filming

Film friendly London cafe with seating for 20 people, a workshop at the back, and a yard to park 2 trucks outside.

# London; Trendy Cafe With Workshop For Filming

Film friendly London cafe with seating for 20 people, a workshop at the back, and a yard to park 2 trucks outside.

Location: East London, London, United Kingdom Within the M25: Yes Categories: Film Friendly Cafes | Workshops | Rustic