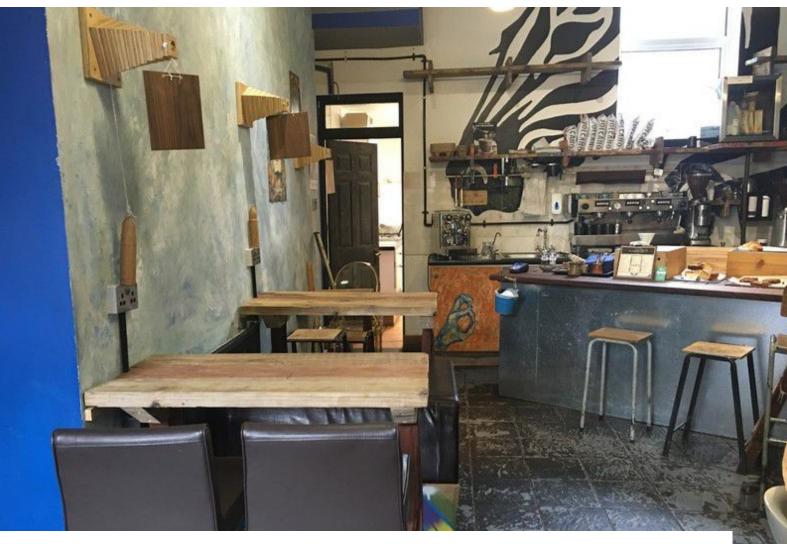

## LON2742 London; Trendy Cafe With Workshop For Filming

Film friendly London cafe with seating for 20 people, a workshop at the back, and a yard to park 2 trucks outside.

# London; Trendy Cafe With Workshop For Filming

Film friendly London cafe with seating for 20 people, a workshop at the back, and a yard to park 2 trucks outside.

Location: East London, London, United Kingdom Within the M25: Yes Categories: Film Friendly Cafes | Workshops | Rustic