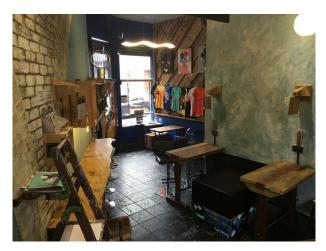

## LON2742 London; Trendy Cafe With Workshop For Filming

Film friendly London cafe with seating for 20 people, a workshop at the back, and a yard to park 2 trucks outside.

# London; Trendy Cafe With Workshop For Filming

Film friendly London cafe with seating for 20 people, a workshop at the back, and a yard to park 2 trucks outside.

Location: East London, London, United Kingdom Within the M25: Yes Categories: Film Friendly Cafes | Workshops | Rustic