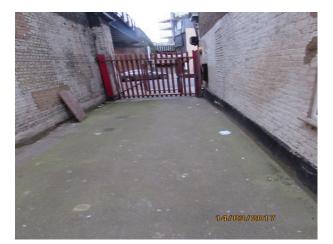

## LON2742 London; Trendy Cafe With Workshop For Filming

Film friendly London cafe with seating for 20 people, a workshop at the back, and a yard to park 2 trucks outside.

# London; Trendy Cafe With Workshop For Filming

Film friendly London cafe with seating for 20 people, a workshop at the back, and a yard to park 2 trucks outside.

Location: East London, London, United Kingdom Within the M25: Yes Categories: Film Friendly Cafes | Workshops | Rustic