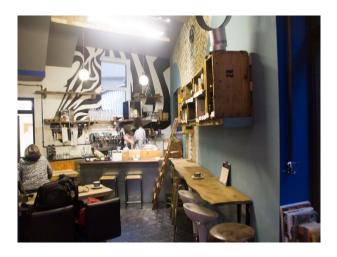

## LON2742 London; Trendy Cafe With Workshop For Filming

Film friendly London cafe with seating for 20 people, a workshop at the back, and a yard to park 2 trucks outside.

# London; Trendy Cafe With Workshop For Filming

Film friendly London cafe with seating for 20 people, a workshop at the back, and a yard to park 2 trucks outside.

Location: East London, London, United Kingdom Within the M25: Yes Categories: Film Friendly Cafes | Workshops | Rustic