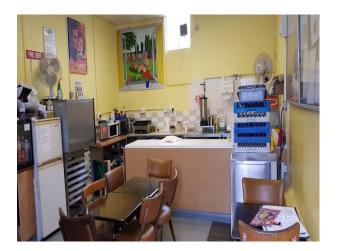

#### Interior

- Easily blacked out with drapes or a canopy to recreate feel of being underground
- Opening exterior doors
- Interior lighting
- Drivers controls
- Removable interior glass panels
- Interior marketing notices are changeable
- Located in a site providing:
- \* Canteen
- \* WC's
- \* Changing facilities
- \* Parking on-site or in the local area for Catering, Support Vehicles, and Crew/Cast
- 52' Long Carriage
- Set construction allowed
- Make-shift platform available