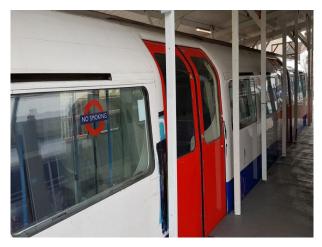

#### Interior

- Easily blacked out with drapes or a canopy to recreate feel of being underground
- Opening exterior doors
- Interior lighting
- Drivers controls
- Removable interior glass panels
- Interior marketing notices are changeable
- Located in a site providing:
- \* Canteen
- \* WC's
- \* Changing facilities
- \* Parking on-site or in the local area for Catering, Support Vehicles, and Crew/Cast
- 52' Long Carriage
- Set construction allowed
- Make-shift platform available