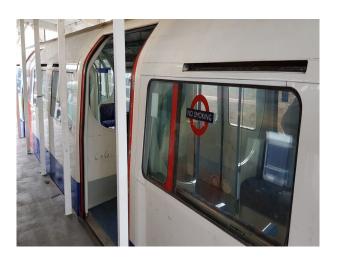

#### Interior

- Easily blacked out with drapes or a canopy to recreate feel of being underground
- Opening exterior doors
- Interior lighting
- Drivers controls
- Removable interior glass panels
- Interior marketing notices are changeable
- Located in a site providing:
- \* Canteen
- \* WC's
- \* Changing facilities
- \* Parking on-site or in the local area for Catering, Support Vehicles, and Crew/Cast
- 52' Long Carriage
- Set construction allowed
- Make-shift platform available