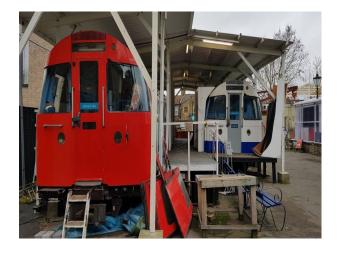

# **LON1155 London Tube Carriage for Filming**

London tube carriage available with power for interior film lights and doors, wooden platform, and basic facilities for green room, hair/make-up, WC etc at an extra cost.

#### Interior

- Easily blacked out with drapes or a canopy to recreate feel of being underground
- Opening exterior doors
- Interior lighting
- Drivers controls
- Removable interior glass panels
- Interior marketing notices are changeable
- Located in a site providing:
- \* Canteen
- \* WC's
- \* Changing facilities
- \* Parking on-site or in the local area for Catering, Support Vehicles, and Crew/Cast
- 52' Long Carriage
- Set construction allowed
- Make-shift platform available