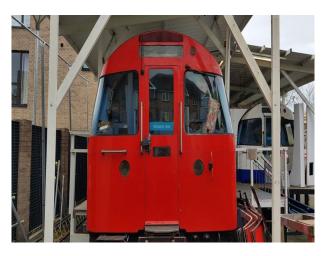

# **LON1155 London Tube Carriage for Filming**

London tube carriage available with power for interior film lights and doors, wooden platform, and basic facilities for green room, hair/make-up, WC etc at an extra cost.

### **London Tube Carriage for Filming**

London tube carriage available with power for interior film lights and doors, wooden platform, and basic facilities for green room, hair/make-up, WC etc at an extra cost.

#### Interior

- Easily blacked out with drapes or a canopy to recreate feel of being underground
- Opening exterior doors
- Interior lighting
- Drivers controls
- Removable interior glass panels
- Interior marketing notices are changeable
- Located in a site providing:
- \* Canteen
- \* WC's
- \* Changing facilities
- \* Parking on-site or in the local area for Catering, Support Vehicles, and Crew/Cast
- 52' Long Carriage
- Set construction allowed
- Make-shift platform available