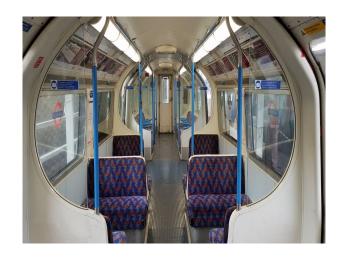

#### Interior

- Easily blacked out with drapes or a canopy to recreate feel of being underground
- Opening exterior doors
- Interior lighting
- Drivers controls
- Removable interior glass panels
- Interior marketing notices are changeable
- Located in a site providing:
- \* Canteen
- \* WC's
- \* Changing facilities
- \* Parking on-site or in the local area for Catering, Support Vehicles, and Crew/Cast
- 52' Long Carriage
- Set construction allowed
- Make-shift platform available