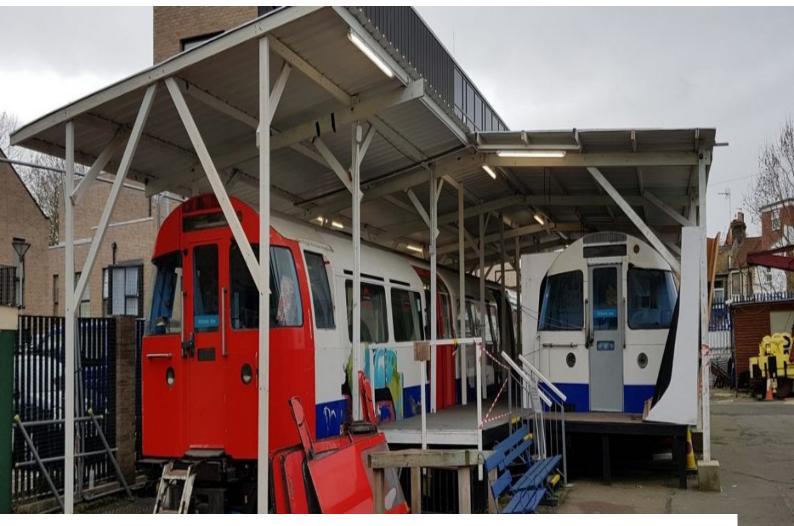

# **LON1155 London Tube Carriage for Filming**

London tube carriage available with power for interior film lights and doors, wooden platform, and basic facilities for green room, hair/make-up, WC etc at an extra cost.

#### Interior

- Easily blacked out with drapes or a canopy to recreate feel of being underground
- Opening exterior doors
- Interior lighting
- Drivers controls
- Removable interior glass panels
- Interior marketing notices are changeable
- Located in a site providing:
- \* Canteen
- \* WC's
- \* Changing facilities
- \* Parking on-site or in the local area for Catering, Support Vehicles, and Crew/Cast
- 52' Long Carriage
- Set construction allowed
- Make-shift platform available