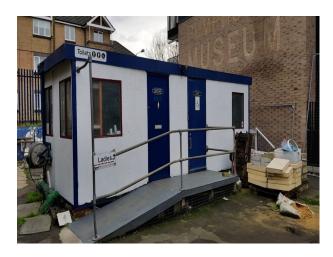

#### **Features:**

| <b>Exterior Features</b> | Facilities                      | Parking          | Rooms        |
|--------------------------|---------------------------------|------------------|--------------|
| • Courtyard              | • Domestic Power                | • Secure Parking | • Green Room |
|                          | <ul> <li>Mains Water</li> </ul> |                  |              |
|                          | <ul><li>Toilets</li></ul>       |                  |              |

#### Interior

- Easily blacked out with drapes or a canopy to recreate feel of being underground
- Opening exterior doors
- Interior lighting
- Drivers controls
- Removable interior glass panels
- Interior marketing notices are changeable
- Located in a site providing:
- \* Canteen
- \* WC's
- \* Changing facilities
- \* Parking on-site or in the local area for Catering, Support Vehicles, and Crew/Cast
- 52' Long Carriage
- Set construction allowed
- Make-shift platform available