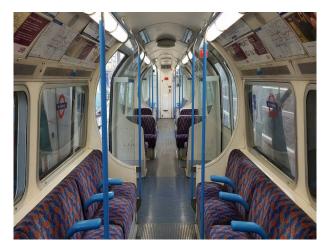

#### Interior

- Easily blacked out with drapes or a canopy to recreate feel of being underground
- Opening exterior doors
- Interior lighting
- Drivers controls
- Removable interior glass panels
- Interior marketing notices are changeable
- Located in a site providing:
- \* Canteen
- \* WC's
- \* Changing facilities
- \* Parking on-site or in the local area for Catering, Support Vehicles, and Crew/Cast
- 52' Long Carriage
- Set construction allowed
- Make-shift platform available