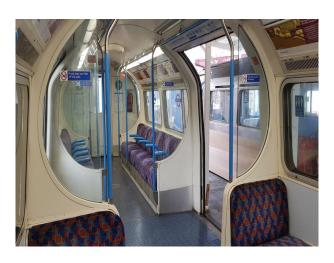

#### Interior

- Easily blacked out with drapes or a canopy to recreate feel of being underground
- Opening exterior doors
- Interior lighting
- Drivers controls
- Removable interior glass panels
- Interior marketing notices are changeable
- Located in a site providing:
- \* Canteen
- \* WC's
- \* Changing facilities
- \* Parking on-site or in the local area for Catering, Support Vehicles, and Crew/Cast
- 52' Long Carriage
- Set construction allowed
- Make-shift platform available