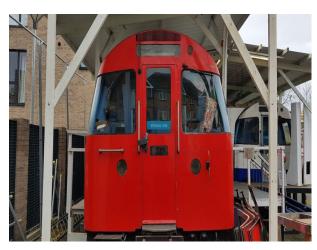

#### Interior

- Easily blacked out with drapes or a canopy to recreate feel of being underground
- Opening exterior doors
- Interior lighting
- Drivers controls
- Removable interior glass panels
- Interior marketing notices are changeable
- Located in a site providing:
- \* Canteen
- \* WC's
- \* Changing facilities
- \* Parking on-site or in the local area for Catering, Support Vehicles, and Crew/Cast
- 52' Long Carriage
- Set construction allowed
- Make-shift platform available