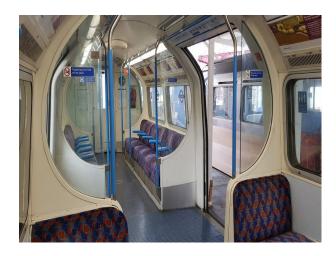

#### Interior

- Easily blacked out with drapes or a canopy to recreate feel of being underground
- Opening exterior doors
- Interior lighting
- Drivers controls
- Removable interior glass panels
- Interior marketing notices are changeable
- Located in a site providing:
- \* Canteen
- \* WC's
- \* Changing facilities
- \* Parking on-site or in the local area for Catering, Support Vehicles, and Crew/Cast
- 52' Long Carriage
- Set construction allowed
- Make-shift platform available