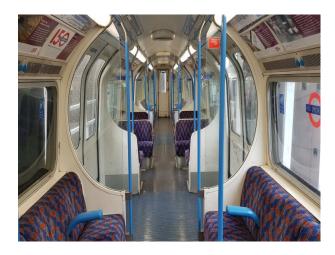

#### Interior

- Easily blacked out with drapes or a canopy to recreate feel of being underground
- Opening exterior doors
- Interior lighting
- Drivers controls
- Removable interior glass panels
- Interior marketing notices are changeable
- Located in a site providing:
- \* Canteen
- \* WC's
- \* Changing facilities
- \* Parking on-site or in the local area for Catering, Support Vehicles, and Crew/Cast
- 52' Long Carriage
- Set construction allowed
- Make-shift platform available