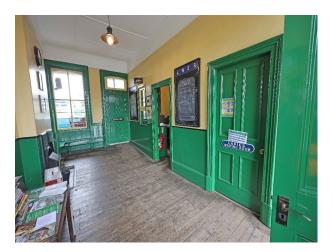

### Interior

Old fashioned underground carriage available to hire for filming. The carriage is situated in a yard. Green and grey interior.