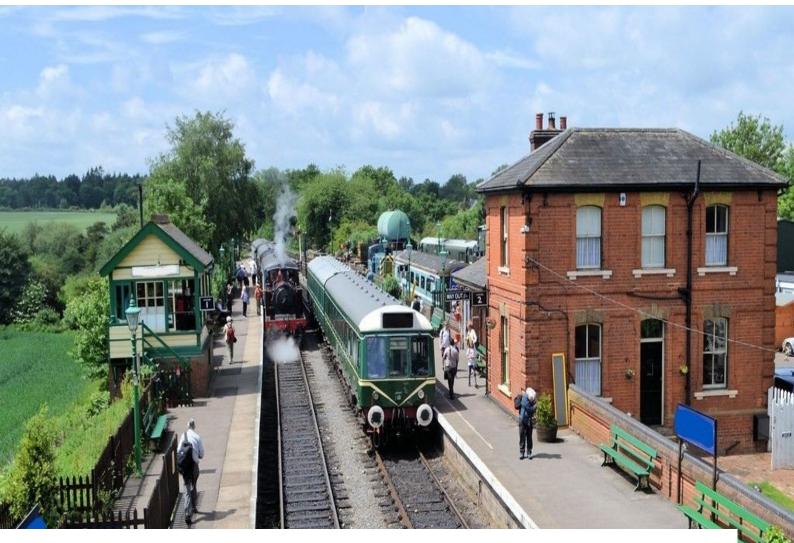

**LON3402 London Underground Carriage For Filming** Old fashioned underground carriage available to hire for filming. The carriage is situated in a yard.

## London Underground Carriage For Filming

Old fashioned underground carriage available to hire for filming. The carriage is situated in a yard.

Location: North London, London, United Kingdom Within the M25: Yes Categories: Trains, Stations & Yards

### Interior

Old fashioned underground carriage available to hire for filming. The carriage is situated in a yard. Green and grey interior.