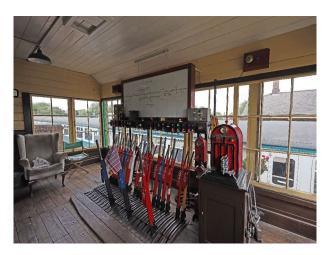

### Interior

Old fashioned underground carriage available to hire for filming. The carriage is situated in a yard. Green and grey interior.