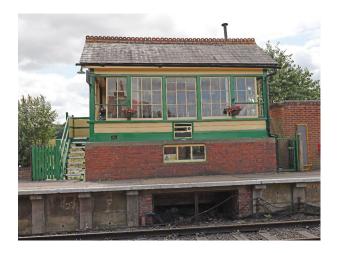

## London Underground Carriage For Filming

Old fashioned underground carriage available to hire for filming. The carriage is situated in a yard.

Location: North London, London, United Kingdom Within the M25: Yes Categories: Trains, Stations & Yards