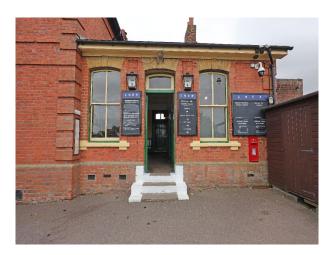

**LON3402 London Underground Carriage For Filming** Old fashioned underground carriage available to hire for filming. The carriage is situated in a yard.

## London Underground Carriage For Filming

Old fashioned underground carriage available to hire for filming. The carriage is situated in a yard.

Location: North London, London, United Kingdom Within the M25: Yes Categories: Trains, Stations & Yards

### Interior

Old fashioned underground carriage available to hire for filming. The carriage is situated in a yard. Green and grey interior.