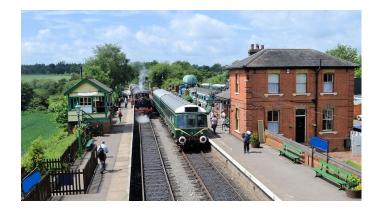

**LON3402 London Underground Carriage For Filming** Old fashioned underground carriage available to hire for filming. The carriage is situated in a yard.

## London Underground Carriage For Filming

Old fashioned underground carriage available to hire for filming. The carriage is situated in a yard.

Location: North London, London, United Kingdom Within the M25: Yes Categories: Trains, Stations & Yards

### Interior

Old fashioned underground carriage available to hire for filming. The carriage is situated in a yard. Green and grey interior.