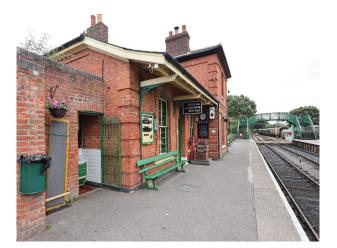

**LON3402 London Underground Carriage For Filming** Old fashioned underground carriage available to hire for filming. The carriage is situated in a yard.

## London Underground Carriage For Filming

Old fashioned underground carriage available to hire for filming. The carriage is situated in a yard.

Location: North London, London, United Kingdom Within the M25: Yes Categories: Trains, Stations & Yards

### Interior

Old fashioned underground carriage available to hire for filming. The carriage is situated in a yard. Green and grey interior.