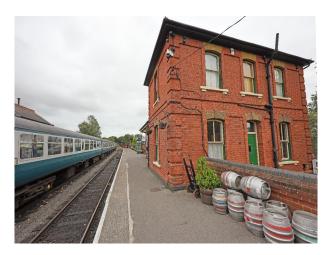

**LON3402 London Underground Carriage For Filming** Old fashioned underground carriage available to hire for filming. The carriage is situated in a yard.

## London Underground Carriage For Filming

Old fashioned underground carriage available to hire for filming. The carriage is situated in a yard.

Location: North London, London, United Kingdom Within the M25: Yes Categories: Trains, Stations & Yards

### Interior

Old fashioned underground carriage available to hire for filming. The carriage is situated in a yard. Green and grey interior.