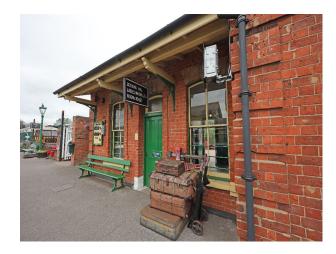

**LON3402 London Underground Carriage For Filming** Old fashioned underground carriage available to hire for filming. The carriage is situated in a yard.

## London Underground Carriage For Filming

Old fashioned underground carriage available to hire for filming. The carriage is situated in a yard.

Location: North London, London, United Kingdom Within the M25: Yes Categories: Trains, Stations & Yards

### Interior

Old fashioned underground carriage available to hire for filming. The carriage is situated in a yard. Green and grey interior.