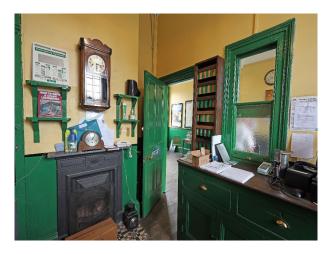

### Interior

Old fashioned underground carriage available to hire for filming. The carriage is situated in a yard. Green and grey interior.