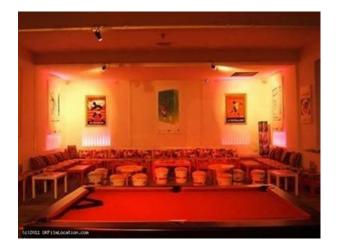

#### Interior

**Filming Opportunities** 

Rooms exist on all 3 floors as well as the impressive courtyard which houses a bar and the front end of a tube train! Much of the structure has now been restored, however spaces exist that offer the potential to shoot in scruffy, imperfect environments, thus providing a naturally creative and inspiring workspace.

The building is now available with a fully licensed flexible event space with a bar and club (with Turbosound Highlite system) which is available for launch parties and events.

The building may be hired in part, or with all of the rooms linked - accommodating a maximum of 500 people. Additional Facilities