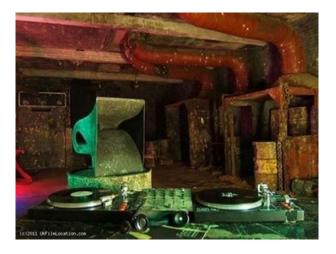

The building is now available with a fully licensed flexible event space with a bar and club (with Turbosound Highlite system) which is available for launch parties and events.

The building may be hired in part, or with all of the rooms linked - accommodating a maximum of 500 people. Additional Facilities