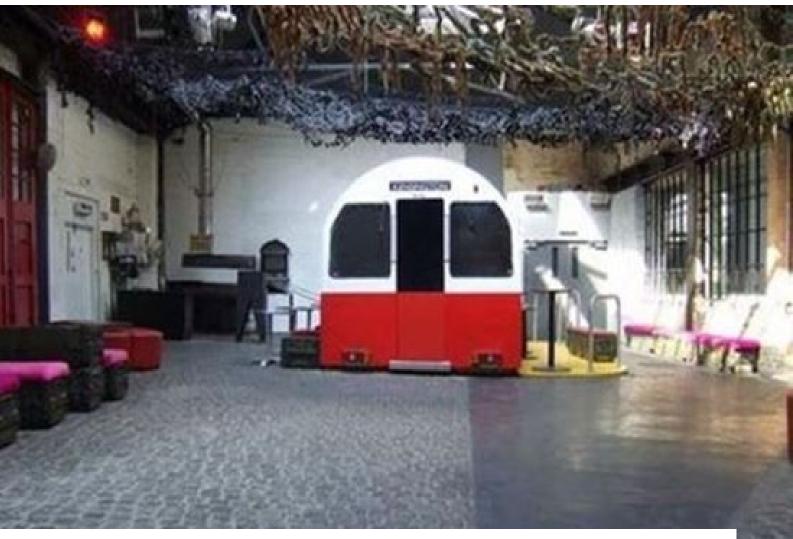

#### Interior

**Filming Opportunities** 

Rooms exist on all 3 floors as well as the impressive courtyard which houses a bar and the front end of a tube train! Much of the structure has now been restored, however spaces exist that offer the potential to shoot in scruffy, imperfect environments, thus providing a naturally creative and inspiring workspace.