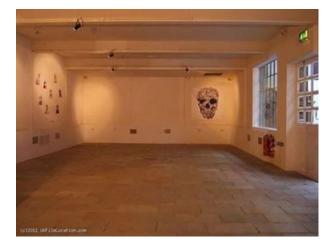

#### Interior

**Filming Opportunities** 

Rooms exist on all 3 floors as well as the impressive courtyard which houses a bar and the front end of a tube train! Much of the structure has now been restored, however spaces exist that offer the potential to shoot in scruffy, imperfect environments, thus providing a naturally creative and inspiring workspace.