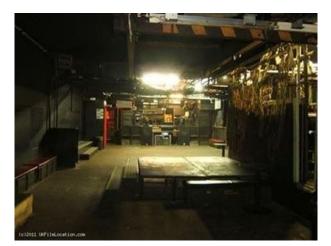

#### Interior

**Filming Opportunities** 

Rooms exist on all 3 floors as well as the impressive courtyard which houses a bar and the front end of a tube train! Much of the structure has now been restored, however spaces exist that offer the potential to shoot in scruffy, imperfect environments, thus providing a naturally creative and inspiring workspace.