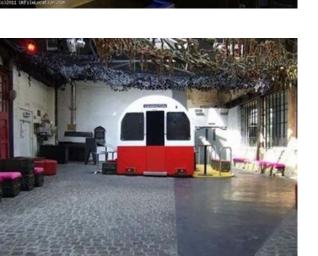

#### Interior

**Filming Opportunities** 

Rooms exist on all 3 floors as well as the impressive courtyard which houses a bar and the front end of a tube train! Much of the structure has now been restored, however spaces exist that offer the potential to shoot in scruffy, imperfect environments, thus providing a naturally creative and inspiring workspace.