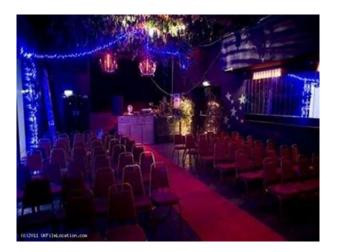

#### Interior

**Filming Opportunities** 

Rooms exist on all 3 floors as well as the impressive courtyard which houses a bar and the front end of a tube train! Much of the structure has now been restored, however spaces exist that offer the potential to shoot in scruffy, imperfect environments, thus providing a naturally creative and inspiring workspace.

The building is now available with a fully licensed flexible event space with a bar and club (with Turbosound Highlite system) which is available for launch parties and events.

The building may be hired in part, or with all of the rooms linked - accommodating a maximum of 500 people. Additional Facilities