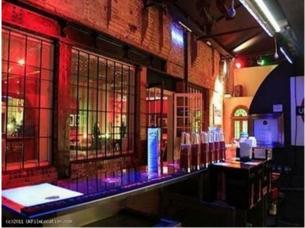

#### Interior

**Filming Opportunities** 

Rooms exist on all 3 floors as well as the impressive courtyard which houses a bar and the front end of a tube train! Much of the structure has now been restored, however spaces exist that offer the potential to shoot in scruffy, imperfect environments, thus providing a naturally creative and inspiring workspace.

The building is now available with a fully licensed flexible event space with a bar and club (with Turbosound Highlite system) which is available for launch parties and events.

The building may be hired in part, or with all of the rooms linked - accommodating a maximum of 500 people. Additional Facilities