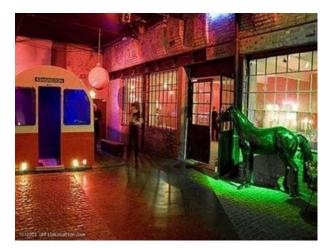

#### Interior

**Filming Opportunities** 

Rooms exist on all 3 floors as well as the impressive courtyard which houses a bar and the front end of a tube train! Much of the structure has now been restored, however spaces exist that offer the potential to shoot in scruffy, imperfect environments, thus providing a naturally creative and inspiring workspace.