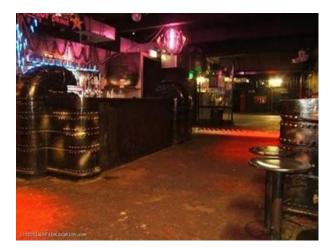

The building is now available with a fully licensed flexible event space with a bar and club (with Turbosound Highlite system) which is available for launch parties and events.

The building may be hired in part, or with all of the rooms linked - accommodating a maximum of 500 people. Additional Facilities