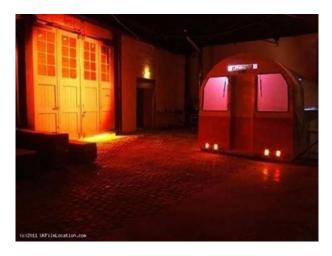

#### Interior

**Filming Opportunities** 

Rooms exist on all 3 floors as well as the impressive courtyard which houses a bar and the front end of a tube train! Much of the structure has now been restored, however spaces exist that offer the potential to shoot in scruffy, imperfect environments, thus providing a naturally creative and inspiring workspace.