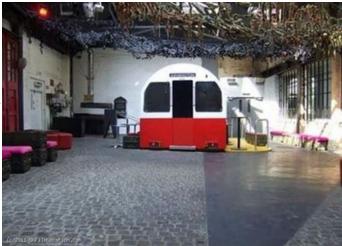

#### Interior

**Filming Opportunities** 

Rooms exist on all 3 floors as well as the impressive courtyard which houses a bar and the front end of a tube train! Much of the structure has now been restored, however spaces exist that offer the potential to shoot in scruffy, imperfect environments, thus providing a naturally creative and inspiring workspace.