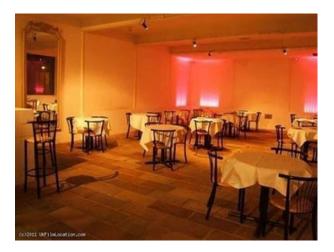

\* Catering

There is a catering team and fully equipped kitchen on site, and the restaurant can be furnished to meet the demands of up to 120 covers.