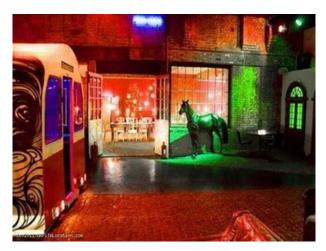

#### Interior

**Filming Opportunities** 

Rooms exist on all 3 floors as well as the impressive courtyard which houses a bar and the front end of a tube train! Much of the structure has now been restored, however spaces exist that offer the potential to shoot in scruffy, imperfect environments, thus providing a naturally creative and inspiring workspace.

The building is now available with a fully licensed flexible event space with a bar and club (with Turbosound Highlite system) which is available for launch parties and events.

The building may be hired in part, or with all of the rooms linked - accommodating a maximum of 500 people. Additional Facilities