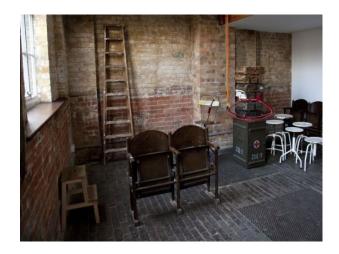

## LON1227 London: Versatile Photo Shoot and Film Location

Former industrial building with high ceilings, cobbled floor and bare brick walls available for interviews, filming and/or photo shoots. This location, with excellent parking, is ideal for smaller shoots, and is available to hire with with props.

### **Features:**

| Facilities     | Floors        | <b>Interior Features</b> | Rooms               |
|----------------|---------------|--------------------------|---------------------|
| Domestic Power | • Stone Floor | • Furnished              | • Film Sets         |
| Green Room     |               |                          | Green Room          |
| Mains Water    |               |                          | • Hair/Make-up Room |
| • Toilets      |               |                          |                     |