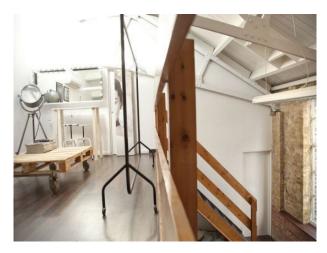

## LON1227 London: Versatile Photo Shoot and Film Location

Former industrial building with high ceilings, cobbled floor and bare brick walls available for interviews, filming and/or photo shoots. This location, with excellent parking, is ideal for smaller shoots, and is available to hire with with props.

# London: Versatile Photo Shoot and Film Location

Former industrial building with high ceilings, cobbled floor and bare brick walls available for interviews, filming and/or photo shoots. This location, with excellent parking, is ideal for smaller shoots, and is available to hire with with props.

#### Walls & Windows

- Exposed Brick Walls
- Industrial Windows
- Painted Walls