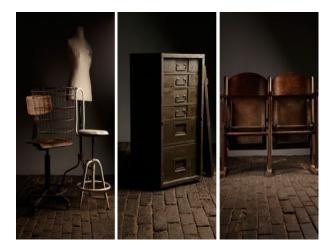

## LON1227 London: Versatile Photo Shoot and Film Location

Former industrial building with high ceilings, cobbled floor and bare brick walls available for interviews, filming and/or photo shoots. This location, with excellent parking, is ideal for smaller shoots, and is available to hire with with props.

# London: Versatile Photo Shoot and Film Location

Former industrial building with high ceilings, cobbled floor and bare brick walls available for interviews, filming and/or photo shoots. This location, with excellent parking, is ideal for smaller shoots, and is available to hire with with props.

### **Features:**

| Facilities     | Floors        | <b>Interior Features</b> | Rooms               |
|----------------|---------------|--------------------------|---------------------|
| Domestic Power | • Stone Floor | • Furnished              | • Film Sets         |
| Green Room     |               |                          | Green Room          |
| Mains Water    |               |                          | • Hair/Make-up Room |
| • Toilets      |               |                          |                     |