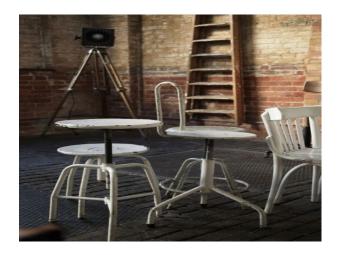

## LON1227 London: Versatile Photo Shoot and Film Location

Former industrial building with high ceilings, cobbled floor and bare brick walls available for interviews, filming and/or photo shoots. This location, with excellent parking, is ideal for smaller shoots, and is available to hire with with props.

# London: Versatile Photo Shoot and Film Location

Former industrial building with high ceilings, cobbled floor and bare brick walls available for interviews, filming and/or photo shoots. This location, with excellent parking, is ideal for smaller shoots, and is available to hire with with props.

#### Walls & Windows

- Exposed Brick Walls
- Industrial Windows
- Painted Walls