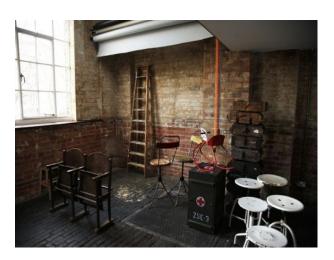

## LON1227 London: Versatile Photo Shoot and Film Location

Former industrial building with high ceilings, cobbled floor and bare brick walls available for interviews, filming and/or photo shoots. This location, with excellent parking, is ideal for smaller shoots, and is available to hire with with props.

# London: Versatile Photo Shoot and Film Location

Former industrial building with high ceilings, cobbled floor and bare brick walls available for interviews, filming and/or photo shoots. This location, with excellent parking, is ideal for smaller shoots, and is available to hire with with props.

#### Walls & Windows

- Exposed Brick Walls
- Industrial Windows
- Painted Walls