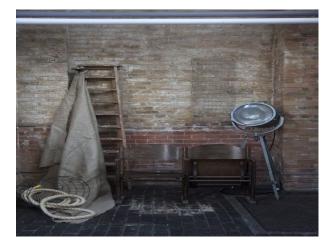

## LON1227 London: Versatile Photo Shoot and Film Location

Former industrial building with high ceilings, cobbled floor and bare brick walls available for interviews, filming and/or photo shoots. This location, with excellent parking, is ideal for smaller shoots, and is available to hire with with props.

# London: Versatile Photo Shoot and Film Location

Former industrial building with high ceilings, cobbled floor and bare brick walls available for interviews, filming and/or photo shoots. This location, with excellent parking, is ideal for smaller shoots, and is available to hire with with props.

### **Features:**

| Facilities     | Floors        | <b>Interior Features</b> | Rooms               |
|----------------|---------------|--------------------------|---------------------|
| Domestic Power | • Stone Floor | • Furnished              | • Film Sets         |
| Green Room     |               |                          | Green Room          |
| Mains Water    |               |                          | • Hair/Make-up Room |
| • Toilets      |               |                          |                     |

#### Walls & Windows

- Exposed Brick Walls
- Industrial Windows
- Painted Walls