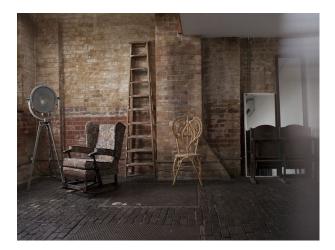

## LON1227 London: Versatile Photo Shoot and Film Location

Former industrial building with high ceilings, cobbled floor and bare brick walls available for interviews, filming and/or photo shoots. This location, with excellent parking, is ideal for smaller shoots, and is available to hire with with props.

# London: Versatile Photo Shoot and Film Location

Former industrial building with high ceilings, cobbled floor and bare brick walls available for interviews, filming and/or photo shoots. This location, with excellent parking, is ideal for smaller shoots, and is available to hire with with props.

### **Features:**

| Facilities     | Floors        | <b>Interior Features</b> | Rooms               |
|----------------|---------------|--------------------------|---------------------|
| Domestic Power | • Stone Floor | • Furnished              | • Film Sets         |
| Green Room     |               |                          | Green Room          |
| Mains Water    |               |                          | • Hair/Make-up Room |
| • Toilets      |               |                          |                     |

#### Walls & Windows

- Exposed Brick Walls
- Industrial Windows
- Painted Walls