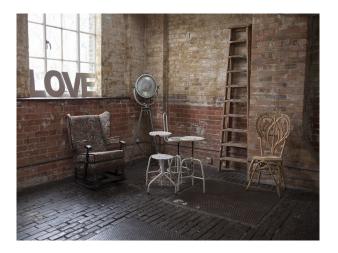

## LON1227 London: Versatile Photo Shoot and Film Location

Former industrial building with high ceilings, cobbled floor and bare brick walls available for interviews, filming and/or photo shoots. This location, with excellent parking, is ideal for smaller shoots, and is available to hire with with props.

# London: Versatile Photo Shoot and Film Location

Former industrial building with high ceilings, cobbled floor and bare brick walls available for interviews, filming and/or photo shoots. This location, with excellent parking, is ideal for smaller shoots, and is available to hire with with props.

### **Features:**

| Facilities     | Floors        | <b>Interior Features</b> | Rooms               |
|----------------|---------------|--------------------------|---------------------|
| Domestic Power | • Stone Floor | • Furnished              | • Film Sets         |
| Green Room     |               |                          | Green Room          |
| Mains Water    |               |                          | • Hair/Make-up Room |
| • Toilets      |               |                          |                     |

#### Walls & Windows

- Exposed Brick Walls
- Industrial Windows
- Painted Walls