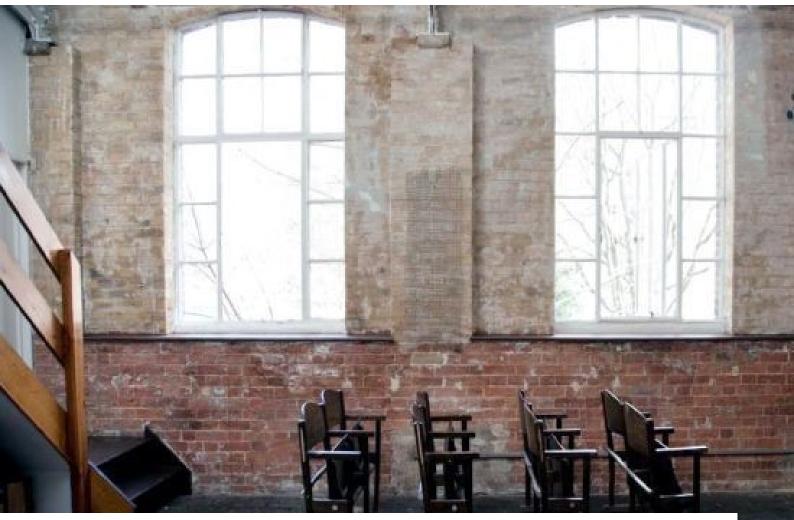

## LON1227 London: Versatile Photo Shoot and Film Location

Former industrial building with high ceilings, cobbled floor and bare brick walls available for interviews, filming and/or photo shoots. This location, with excellent parking, is ideal for smaller shoots, and is available to hire with with props.

#### Walls & Windows

- Exposed Brick Walls
- Industrial Windows
- Painted Walls