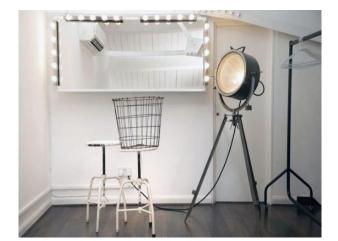

## LON1227 London: Versatile Photo Shoot and Film Location

Former industrial building with high ceilings, cobbled floor and bare brick walls available for interviews, filming and/or photo shoots. This location, with excellent parking, is ideal for smaller shoots, and is available to hire with with props.

# London: Versatile Photo Shoot and Film Location

Former industrial building with high ceilings, cobbled floor and bare brick walls available for interviews, filming and/or photo shoots. This location, with excellent parking, is ideal for smaller shoots, and is available to hire with with props.

### **Features:**

| Facilities     | Floors        | <b>Interior Features</b> | Rooms               |
|----------------|---------------|--------------------------|---------------------|
| Domestic Power | • Stone Floor | • Furnished              | • Film Sets         |
| Green Room     |               |                          | Green Room          |
| Mains Water    |               |                          | • Hair/Make-up Room |
| • Toilets      |               |                          |                     |

#### Walls & Windows

- Exposed Brick Walls
- Industrial Windows
- Painted Walls