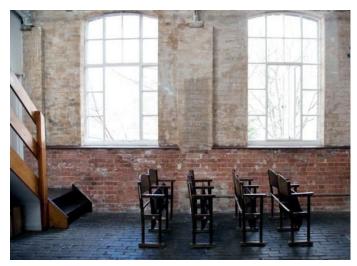

## LON1227 London: Versatile Photo Shoot and Film Location

Former industrial building with high ceilings, cobbled floor and bare brick walls available for interviews, filming and/or photo shoots. This location, with excellent parking, is ideal for smaller shoots, and is available to hire with with props.

#### Walls & Windows

- Exposed Brick Walls
- Industrial Windows
- Painted Walls