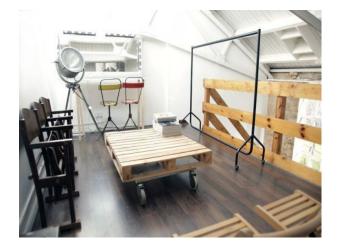

## LON1227 London: Versatile Photo Shoot and Film Location

Former industrial building with high ceilings, cobbled floor and bare brick walls available for interviews, filming and/or photo shoots. This location, with excellent parking, is ideal for smaller shoots, and is available to hire with with props.

# London: Versatile Photo Shoot and Film Location

Former industrial building with high ceilings, cobbled floor and bare brick walls available for interviews, filming and/or photo shoots. This location, with excellent parking, is ideal for smaller shoots, and is available to hire with with props.

#### Walls & Windows

- Exposed Brick Walls
- Industrial Windows
- Painted Walls