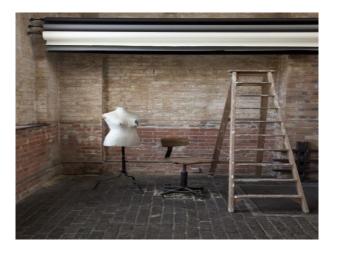

## LON1227 London: Versatile Photo Shoot and Film Location

Former industrial building with high ceilings, cobbled floor and bare brick walls available for interviews, filming and/or photo shoots. This location, with excellent parking, is ideal for smaller shoots, and is available to hire with with props.

# London: Versatile Photo Shoot and Film Location

Former industrial building with high ceilings, cobbled floor and bare brick walls available for interviews, filming and/or photo shoots. This location, with excellent parking, is ideal for smaller shoots, and is available to hire with with props.

#### Walls & Windows

- Exposed Brick Walls
- Industrial Windows
- Painted Walls