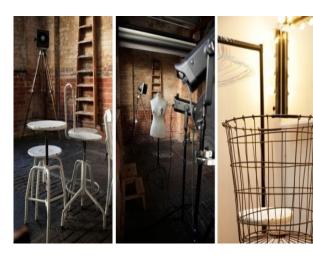

## LON1227 London: Versatile Photo Shoot and Film Location

Former industrial building with high ceilings, cobbled floor and bare brick walls available for interviews, filming and/or photo shoots. This location, with excellent parking, is ideal for smaller shoots, and is available to hire with with props.

# London: Versatile Photo Shoot and Film Location

Former industrial building with high ceilings, cobbled floor and bare brick walls available for interviews, filming and/or photo shoots. This location, with excellent parking, is ideal for smaller shoots, and is available to hire with with props.

#### Walls & Windows

- Exposed Brick Walls
- Industrial Windows
- Painted Walls