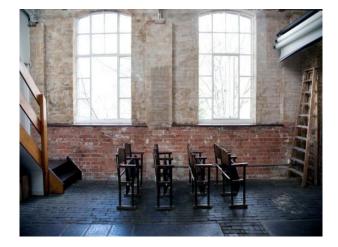

## LON1227 London: Versatile Photo Shoot and Film Location

Former industrial building with high ceilings, cobbled floor and bare brick walls available for interviews, filming and/or photo shoots. This location, with excellent parking, is ideal for smaller shoots, and is available to hire with with props.

# London: Versatile Photo Shoot and Film Location

Former industrial building with high ceilings, cobbled floor and bare brick walls available for interviews, filming and/or photo shoots. This location, with excellent parking, is ideal for smaller shoots, and is available to hire with with props.

#### Walls & Windows

- Exposed Brick Walls
- Industrial Windows
- Painted Walls