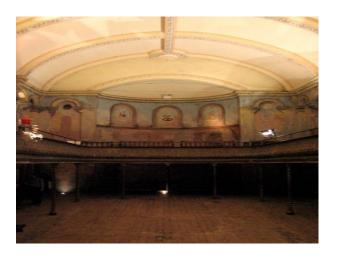

#### Interior

- Music Hall stage
- Tiered seating
- Original bar
- Rooms with exposed brick
- Stripped flooring
- Flat roof with London views