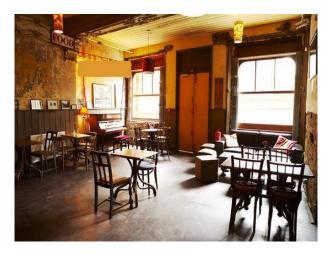

# LON1305 London: Vintage Music Venue Film Location

Faded grandeur music hall with exposed brick and many original features available for filming and photo shoots.

### **London: Vintage Music Venue Film Location**

Faded grandeur music hall with exposed brick and many original features available for filming and photo shoots.

Location: East London, London, United Kingdom

#### Interior

- Music Hall stage
- Tiered seating
- Original bar
- Rooms with exposed brick
- Stripped flooring
- Flat roof with London views