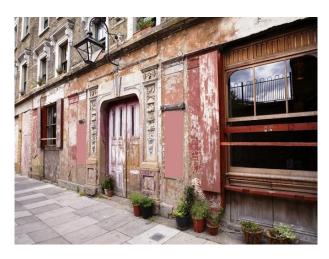

# LON1305 London: Vintage Music Venue Film Location

Faded grandeur music hall with exposed brick and many original features available for filming and photo shoots.

### **London: Vintage Music Venue Film Location**

Faded grandeur music hall with exposed brick and many original features available for filming and photo shoots.

Location: East London, London, United Kingdom