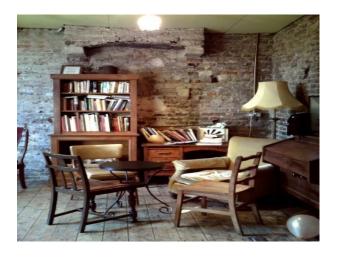

#### Interior

- Music Hall stage
- Tiered seating
- Original bar
- Rooms with exposed brick
- Stripped flooring
- Flat roof with London views