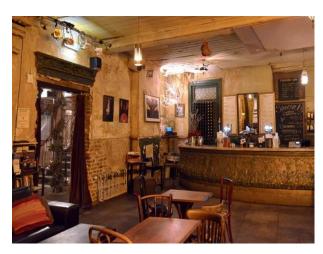

# LON1305 London: Vintage Music Venue Film Location

Faded grandeur music hall with exposed brick and many original features available for filming and photo shoots.

### **London: Vintage Music Venue Film Location**

Faded grandeur music hall with exposed brick and many original features available for filming and photo shoots.

Location: East London, London, United Kingdom

#### Interior

- Music Hall stage
- Tiered seating
- Original bar
- Rooms with exposed brick
- Stripped flooring
- Flat roof with London views