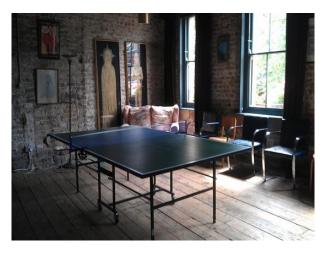

#### Interior

- Music Hall stage
- Tiered seating
- Original bar
- Rooms with exposed brick
- Stripped flooring
- Flat roof with London views