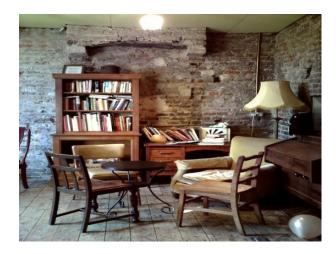

#### Interior

- Music Hall stage
- Tiered seating
- Original bar
- Rooms with exposed brick
- Stripped flooring
- Flat roof with London views