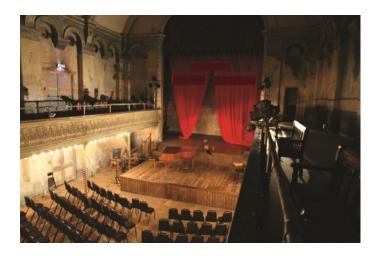

#### Interior

- Music Hall stage
- Tiered seating
- Original bar
- Rooms with exposed brick
- Stripped flooring
- Flat roof with London views