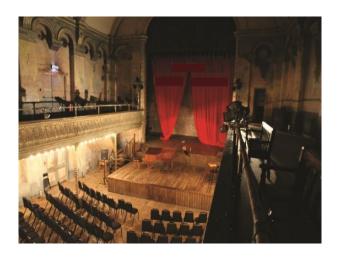

#### Interior

- Music Hall stage
- Tiered seating
- Original bar
- Rooms with exposed brick
- Stripped flooring
- Flat roof with London views