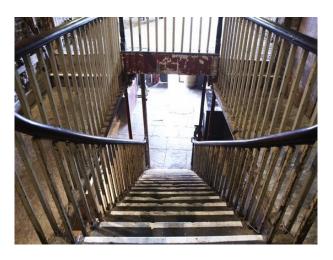

#### Interior

- Music Hall stage
- Tiered seating
- Original bar
- Rooms with exposed brick
- Stripped flooring
- Flat roof with London views