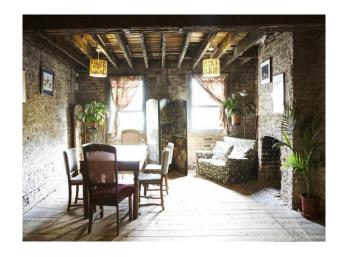

#### Interior

- Music Hall stage
- Tiered seating
- Original bar
- Rooms with exposed brick
- Stripped flooring
- Flat roof with London views