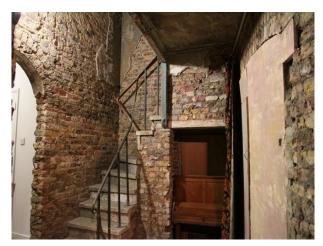

#### Interior

- Music Hall stage
- Tiered seating
- Original bar
- Rooms with exposed brick
- Stripped flooring
- Flat roof with London views