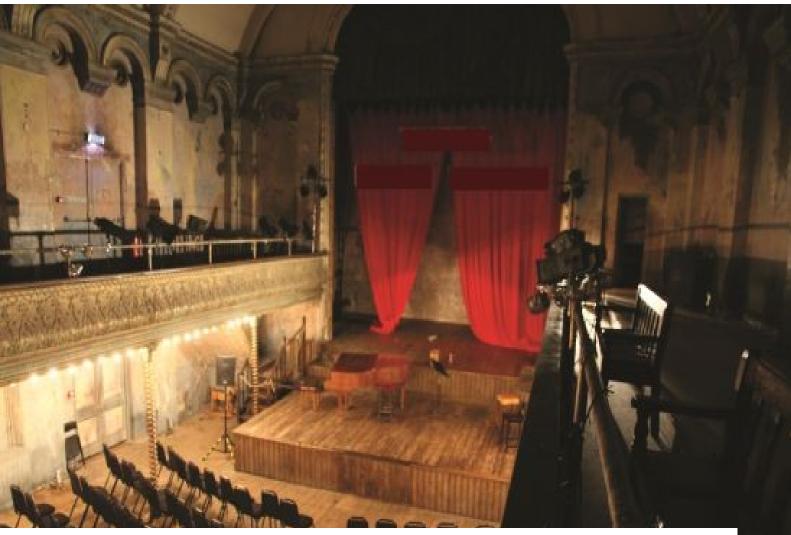

#### Interior

- Music Hall stage
- Tiered seating
- Original bar
- Rooms with exposed brick
- Stripped flooring
- Flat roof with London views