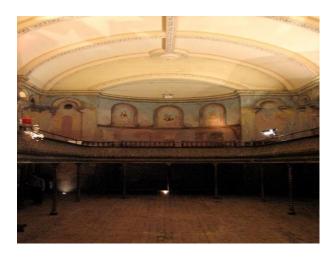

# LON1305 London: Vintage Music Venue Film Location

Faded grandeur music hall with exposed brick and many original features available for filming and photo shoots.

### **London: Vintage Music Venue Film Location**

Faded grandeur music hall with exposed brick and many original features available for filming and photo shoots.

Location: East London, London, United Kingdom

#### Interior

- Music Hall stage
- Tiered seating
- Original bar
- Rooms with exposed brick
- Stripped flooring
- Flat roof with London views