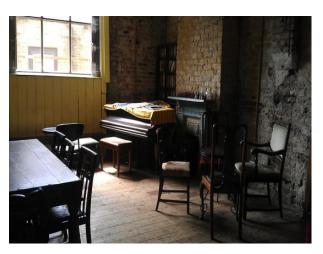

#### Interior

- Music Hall stage
- Tiered seating
- Original bar
- Rooms with exposed brick
- Stripped flooring
- Flat roof with London views