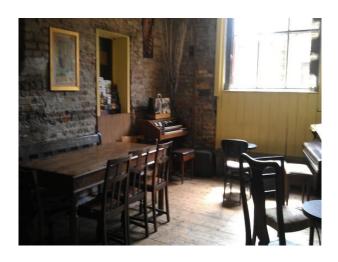

#### Interior

- Music Hall stage
- Tiered seating
- Original bar
- Rooms with exposed brick
- Stripped flooring
- Flat roof with London views