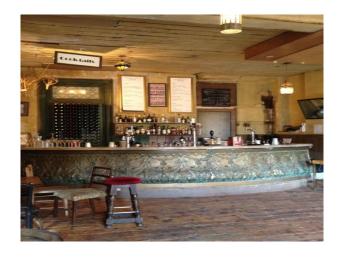

#### Interior

- Music Hall stage
- Tiered seating
- Original bar
- Rooms with exposed brick
- Stripped flooring
- Flat roof with London views