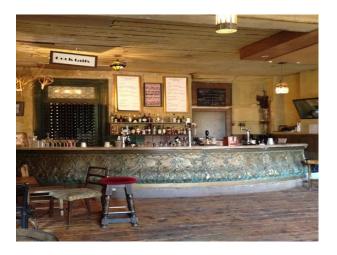

#### Interior

- Music Hall stage
- Tiered seating
- Original bar
- Rooms with exposed brick
- Stripped flooring
- Flat roof with London views