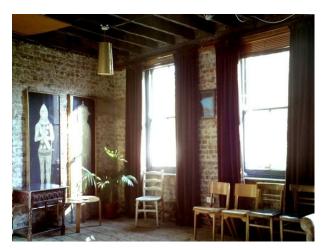

#### Interior

- Music Hall stage
- Tiered seating
- Original bar
- Rooms with exposed brick
- Stripped flooring
- Flat roof with London views