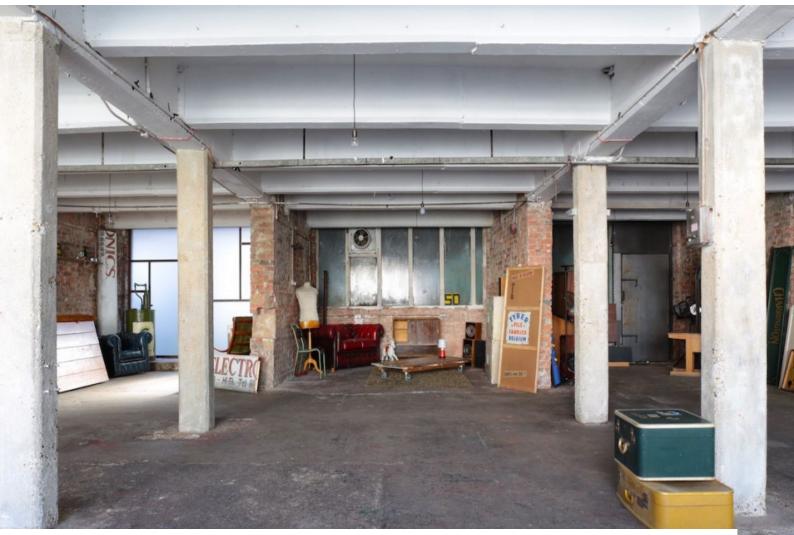

## LON1775 London: Warehouse Film Studio

Factory warehouse studio space with props and oozing with character

## London: Warehouse Film Studio

Factory warehouse studio space with props and oozing with character

Location: North London, London, United Kingdom Within the M25: Yes Categories: Warehouse Locations | Film Studios | Music Studios

### Interior

Factory warehouse space with distressed walls and lots of character. This is one of London's premier music video and fashion shoot locations and available to hire at affordable rates.