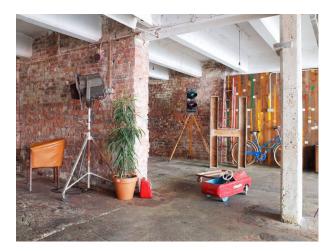

## LON1775 London: Warehouse Film Studio

Factory warehouse studio space with props and oozing with character

## London: Warehouse Film Studio

Factory warehouse studio space with props and oozing with character

Location: North London, London, United Kingdom Within the M25: Yes Categories: Warehouse Locations | Film Studios | Music Studios

### Interior

Factory warehouse space with distressed walls and lots of character. This is one of London's premier music video and fashion shoot locations and available to hire at affordable rates.