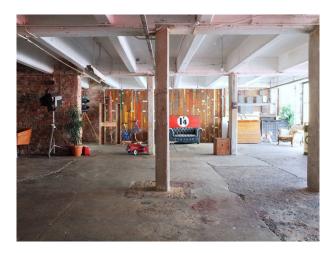

## LON1775 London: Warehouse Film Studio

Factory warehouse studio space with props and oozing with character

## London: Warehouse Film Studio

Factory warehouse studio space with props and oozing with character

Location: North London, London, United Kingdom Within the M25: Yes Categories: Warehouse Locations | Film Studios | Music Studios

### Interior

Factory warehouse space with distressed walls and lots of character. This is one of London's premier music video and fashion shoot locations and available to hire at affordable rates.