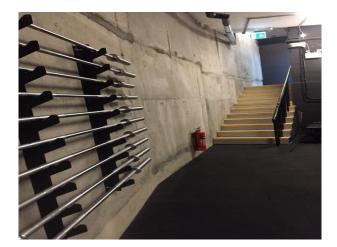

## London: Warehouse Style Gym For Filming & Stills Shoots

Gritty, cool warehouse style basement Gym.

Location: North London, London, United Kingdom Within the M25: Yes Categories: Industrial Buildings | Sports Clubs | Gyms | Stadiums | Warehouse Locations

## **Features:**

| Bathroom Types | Facilities        | <b>Interior Features</b> | Parking              |
|----------------|-------------------|--------------------------|----------------------|
| • Shower Room  | Domestic Power    | Concrete Pillars         | • Off Street Parking |
|                | • Internet Access |                          |                      |
|                | Mains Water       |                          |                      |
|                | Toilets           |                          |                      |