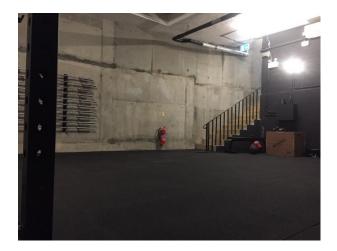

## London: Warehouse Style Gym For Filming & Stills Shoots

Gritty, cool warehouse style basement Gym.

Location: North London, London, United Kingdom Within the M25: Yes Categories: Industrial Buildings | Sports Clubs | Gyms | Stadiums | Warehouse Locations

## **Features:**

| Bathroom Types | Facilities        | <b>Interior Features</b> | Parking              |
|----------------|-------------------|--------------------------|----------------------|
| • Shower Room  | Domestic Power    | Concrete Pillars         | • Off Street Parking |
|                | • Internet Access |                          |                      |
|                | Mains Water       |                          |                      |
|                | Toilets           |                          |                      |