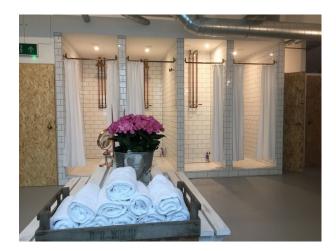

## **Features:**

| Bathroom Types | Facilities        | <b>Interior Features</b> | Parking              |
|----------------|-------------------|--------------------------|----------------------|
| • Shower Room  | Domestic Power    | Concrete Pillars         | • Off Street Parking |
|                | • Internet Access |                          |                      |
|                | Mains Water       |                          |                      |
|                | Toilets           |                          |                      |