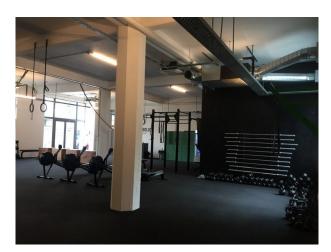

## London: Warehouse Style Gym For Filming & Stills Shoots

Gritty, cool warehouse style basement Gym.

Location: North London, London, United Kingdom Within the M25: Yes Categories: Industrial Buildings | Sports Clubs | Gyms | Stadiums | Warehouse Locations

## **Features:**

| Bathroom Types | Facilities        | <b>Interior Features</b> | Parking              |
|----------------|-------------------|--------------------------|----------------------|
| • Shower Room  | Domestic Power    | Concrete Pillars         | • Off Street Parking |
|                | • Internet Access |                          |                      |
|                | Mains Water       |                          |                      |
|                | Toilets           |                          |                      |

## Rooms

• Gym