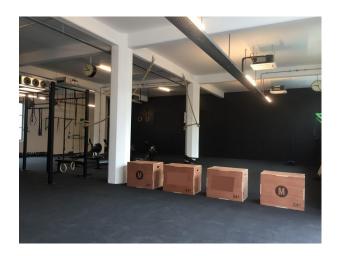

## London: Warehouse Style Gym For Filming & Stills Shoots

Gritty, cool warehouse style basement Gym.

Location: North London, London, United Kingdom Within the M25: Yes Categories: Industrial Buildings | Sports Clubs | Gyms | Stadiums | Warehouse Locations

## Rooms

• Gym