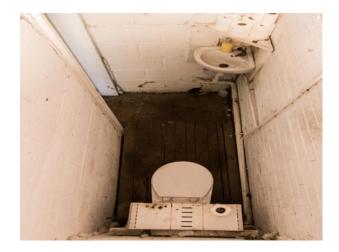

A small toilet. A tiny wooden office in pretty bad condition.

Tea/coffee making facilities available and a fridge.

Approx dimensions - Width 9m, Length 11m, Height 5.5m

Approx dimensions are 9m x 11m and the arch is 5.5m in the middle.