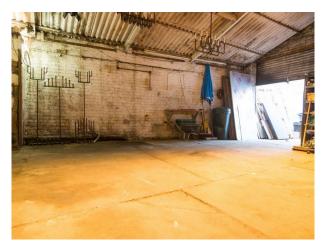

## LON2766 London: Warehouse With Distressed Interior For Filming

1100sqft warehouse with high ceilings and textured walls now available for a range of film shoots and stills with or without vehicle access requirements.

# **London: Warehouse With Distressed Interior For Filming**

1100sqft warehouse with high ceilings and textured walls now available for a range of film shoots and stills with or without vehicle access requirements.

There are also loads of props of various kinds which i will photograph later.

The space itself has a concrete floor and a brick railway arch overhead (5.5m at the highest) with block walls on 3 sides 1 of which is under the stairs to the mezzanine and a white brick wall.

A small toilet. A tiny wooden office in pretty bad condition.

Tea/coffee making facilities available and a fridge.

Approx dimensions - Width 9m, Length 11m, Height 5.5m

Approx dimensions are 9m x 11m and the arch is 5.5m in the middle.