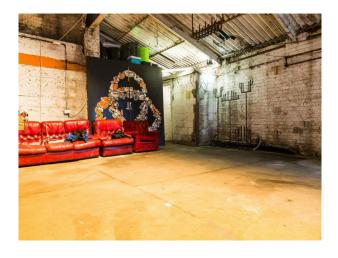

Red leather 3 seater and armchair and a red fake velvet armchair and some other single seats.

Large workbench and some other benches. Many tools and different metalwork equipment.

Trolleys and other industrial bits and pieces.

There are also loads of props of various kinds which i will photograph later.

The space itself has a concrete floor and a brick railway arch overhead (5.5m at the highest) with block walls on 3 sides 1 of which is under the stairs to the mezzanine and a white brick wall.

A small toilet. A tiny wooden office in pretty bad condition.

Tea/coffee making facilities available and a fridge.

Approx dimensions - Width 9m, Length 11m, Height 5.5m

Approx dimensions are 9m x 11m and the arch is 5.5m in the middle.