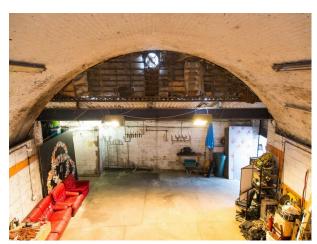

There are also loads of props of various kinds which i will photograph later.

The space itself has a concrete floor and a brick railway arch overhead (5.5m at the highest) with block walls on 3 sides 1 of which is under the stairs to the mezzanine and a white brick wall.

A small toilet. A tiny wooden office in pretty bad condition.

Tea/coffee making facilities available and a fridge.

Approx dimensions - Width 9m, Length 11m, Height 5.5m

Approx dimensions are 9m x 11m and the arch is 5.5m in the middle.

The space is all 1 room but there is a small mezzanine which i will soon be expanding and will act as my green room.

There are 2 X 13A rings, 1 with 8 sockets and the other has 6, and 32A 3-phase

#### Exterior

The flat roof opposite the door has a few leaks but easily managed. A steel beam runs the width of the room perfect for rigging