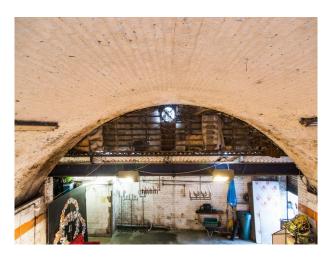

There are also loads of props of various kinds which i will photograph later.

The space itself has a concrete floor and a brick railway arch overhead (5.5m at the highest) with block walls on 3 sides 1 of which is under the stairs to the mezzanine and a white brick wall.

A small toilet. A tiny wooden office in pretty bad condition.

Tea/coffee making facilities available and a fridge.

Approx dimensions - Width 9m, Length 11m, Height 5.5m

Approx dimensions are 9m x 11m and the arch is 5.5m in the middle.