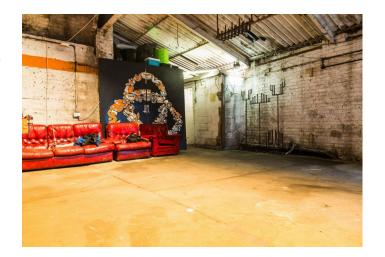

Red leather 3 seater and armchair and a red fake velvet armchair and some other single seats.

Large workbench and some other benches. Many tools and different metalwork equipment.

Trolleys and other industrial bits and pieces.

There are also loads of props of various kinds which i will photograph later.

The space itself has a concrete floor and a brick railway arch overhead (5.5m at the highest) with block walls on 3 sides 1 of which is under the stairs to the mezzanine and a white brick wall.

A small toilet. A tiny wooden office in pretty bad condition.

Tea/coffee making facilities available and a fridge.

Approx dimensions - Width 9m, Length 11m, Height 5.5m

Approx dimensions are 9m x 11m and the arch is 5.5m in the middle.