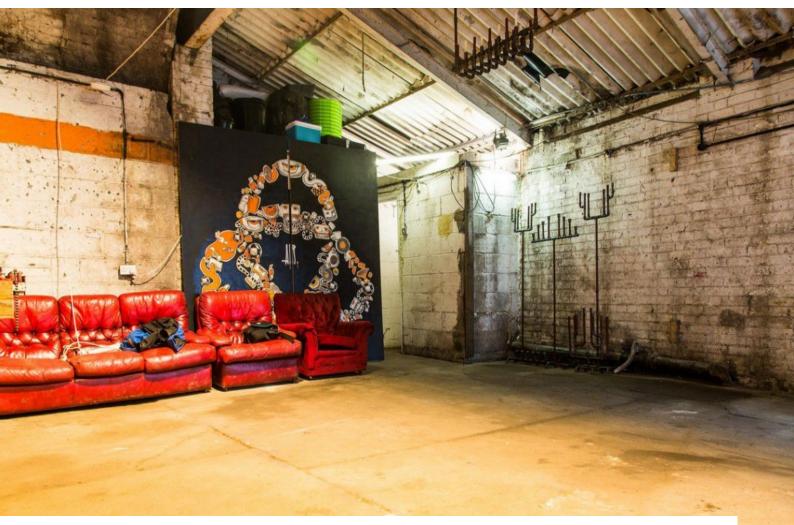

Red leather 3 seater and armchair and a red fake velvet armchair and some other single seats.

Large workbench and some other benches. Many tools and different metalwork equipment.

Trolleys and other industrial bits and pieces.

There are also loads of props of various kinds which i will photograph later.

The space itself has a concrete floor and a brick railway arch overhead (5.5m at the highest) with block walls on 3 sides 1 of which is under the stairs to the mezzanine and a white brick wall.

A small toilet. A tiny wooden office in pretty bad condition.

Tea/coffee making facilities available and a fridge.

Approx dimensions - Width 9m, Length 11m, Height 5.5m

Approx dimensions are 9m x 11m and the arch is 5.5m in the middle.