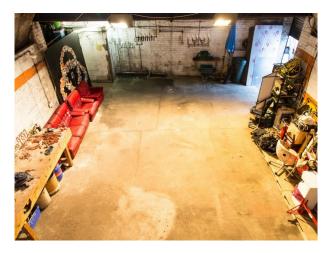

Red leather 3 seater and armchair and a red fake velvet armchair and some other single seats.

Large workbench and some other benches. Many tools and different metalwork equipment.

Trolleys and other industrial bits and pieces.

There are also loads of props of various kinds which i will photograph later.

The space itself has a concrete floor and a brick railway arch overhead (5.5m at the highest) with block walls on 3 sides 1 of which is under the stairs to the mezzanine and a white brick wall.

A small toilet. A tiny wooden office in pretty bad condition.

Tea/coffee making facilities available and a fridge.

Approx dimensions - Width 9m, Length 11m, Height 5.5m

Approx dimensions are 9m x 11m and the arch is 5.5m in the middle.