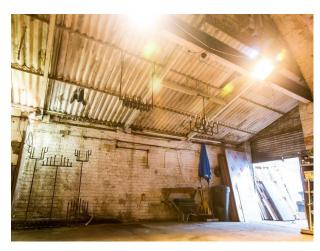

## LON2766 London: Warehouse With Distressed Interior For Filming

1100sqft warehouse with high ceilings and textured walls now available for a range of film shoots and stills with or without vehicle access requirements.

# **London: Warehouse With Distressed Interior For Filming**

1100sqft warehouse with high ceilings and textured walls now available for a range of film shoots and stills with or without vehicle access requirements.

There are also loads of props of various kinds which i will photograph later.

The space itself has a concrete floor and a brick railway arch overhead (5.5m at the highest) with block walls on 3 sides 1 of which is under the stairs to the mezzanine and a white brick wall.

A small toilet. A tiny wooden office in pretty bad condition.

Tea/coffee making facilities available and a fridge.

Approx dimensions - Width 9m, Length 11m, Height 5.5m

Approx dimensions are 9m x 11m and the arch is 5.5m in the middle.