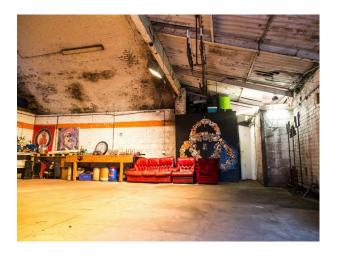

Red leather 3 seater and armchair and a red fake velvet armchair and some other single seats.

Large workbench and some other benches. Many tools and different metalwork equipment.

Trolleys and other industrial bits and pieces.

There are also loads of props of various kinds which i will photograph later.

The space itself has a concrete floor and a brick railway arch overhead (5.5m at the highest) with block walls on 3 sides 1 of which is under the stairs to the mezzanine and a white brick wall.

A small toilet. A tiny wooden office in pretty bad condition.

Tea/coffee making facilities available and a fridge.

Approx dimensions - Width 9m, Length 11m, Height 5.5m

Approx dimensions are 9m x 11m and the arch is 5.5m in the middle.