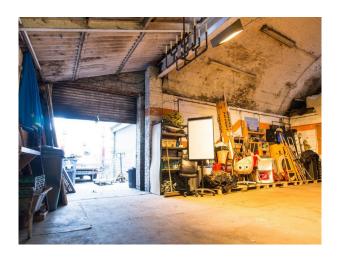

Red leather 3 seater and armchair and a red fake velvet armchair and some other single seats.

Large workbench and some other benches. Many tools and different metalwork equipment.

Trolleys and other industrial bits and pieces.

There are also loads of props of various kinds which i will photograph later.

The space itself has a concrete floor and a brick railway arch overhead (5.5m at the highest) with block walls on 3 sides 1 of which is under the stairs to the mezzanine and a white brick wall.