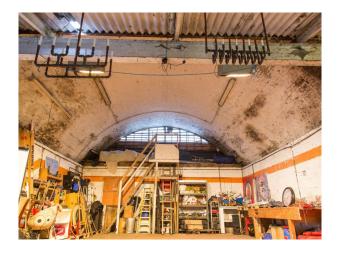

#### Interior

a 32amp socket on the wall with a 5m extension cable. Also normal house sockets x 12. There are 2 large tungsten lights on a beam facing down into the main space. Some other halogen lights which can be moved around. Small electric heater but the space is otherwise unheated.

Red leather 3 seater and armchair and a red fake velvet armchair and some other single seats.

Large workbench and some other benches. Many tools and different metalwork equipment.

Trolleys and other industrial bits and pieces.

There are also loads of props of various kinds which i will photograph later.

The space itself has a concrete floor and a brick railway arch overhead (5.5m at the highest) with block walls on 3 sides 1 of which is under the stairs to the mezzanine and a white brick wall.

A small toilet. A tiny wooden office in pretty bad condition.

Tea/coffee making facilities available and a fridge.

Approx dimensions - Width 9m, Length 11m, Height 5.5m

Approx dimensions are 9m x 11m and the arch is 5.5m in the middle.