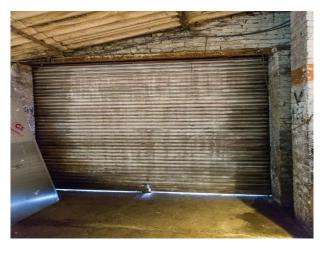

#### Interior

a 32amp socket on the wall with a 5m extension cable. Also normal house sockets x 12. There are 2 large tungsten lights on a beam facing down into the main space. Some other halogen lights which can be moved around. Small electric heater but the space is otherwise unheated.

#### Exterior

The flat roof opposite the door has a few leaks but easily managed. A steel beam runs the width of the room perfect for rigging