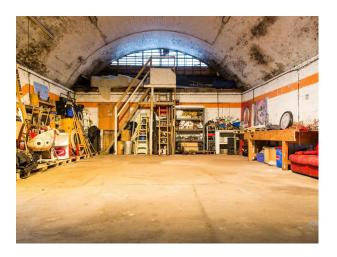

There are also loads of props of various kinds which i will photograph later.

The space itself has a concrete floor and a brick railway arch overhead (5.5m at the highest) with block walls on 3 sides 1 of which is under the stairs to the mezzanine and a white brick wall.

The space is all 1 room but there is a small mezzanine which i will soon be expanding and will act as my green room.

There are 2 X 13A rings, 1 with 8 sockets and the other has 6, and 32A 3-phase