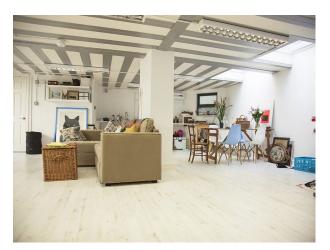

### Interior

large open plan flat painted white with large white pillars, a light wooden floor, cream sofa, kitchen area and dining area