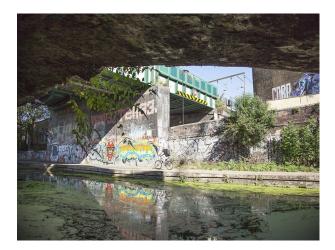

#### Exterior

large patio area with garden furniture and half of the patio is under an arch bridge running by a canal with graffiti on a wall on the other side of the canal