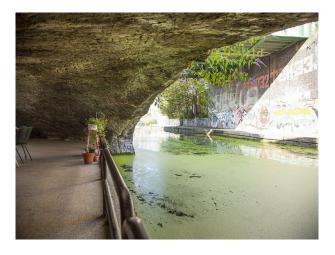

#### Exterior

large patio area with garden furniture and half of the patio is under an arch bridge running by a canal with graffiti on a wall on the other side of the canal