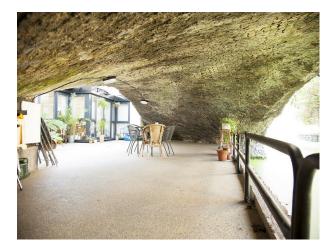

#### Exterior

large patio area with garden furniture and half of the patio is under an arch bridge running by a canal with graffiti on a wall on the other side of the canal