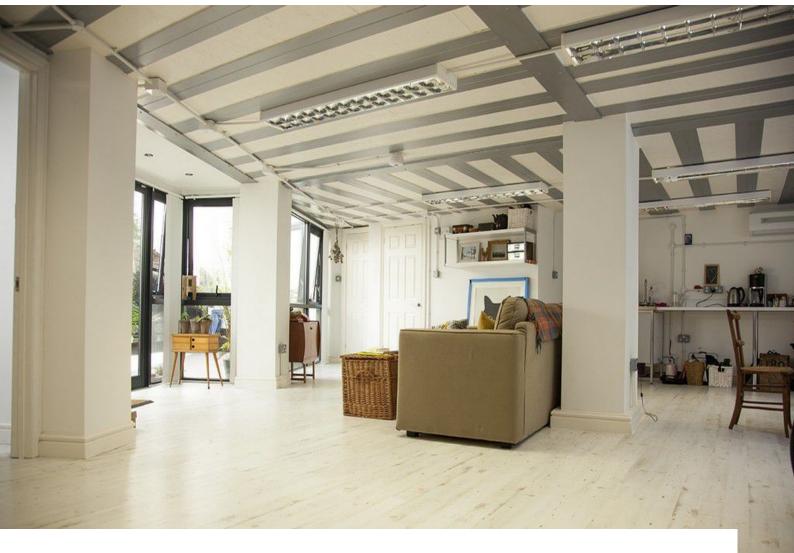

### Interior

large open plan flat painted white with large white pillars, a light wooden floor, cream sofa, kitchen area and dining area