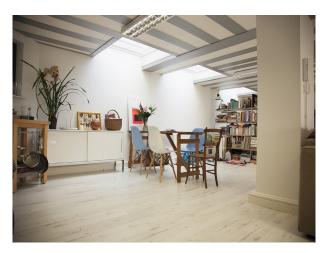

### Interior

large open plan flat painted white with large white pillars, a light wooden floor, cream sofa, kitchen area and dining area