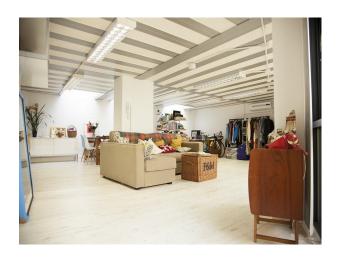

### Interior

large open plan flat painted white with large white pillars, a light wooden floor, cream sofa, kitchen area and dining area