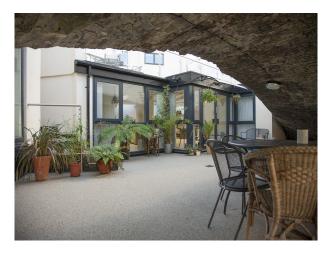

#### Exterior

large patio area with garden furniture and half of the patio is under an arch bridge running by a canal with graffiti on a wall on the other side of the canal