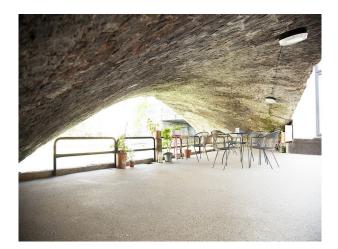

#### Exterior

large patio area with garden furniture and half of the patio is under an arch bridge running by a canal with graffiti on a wall on the other side of the canal