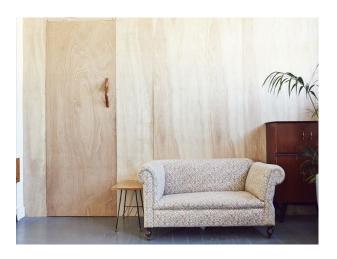

#### Interior

Free parking on a first come first serve basis.

- Power is usual 13amp, plus 2 32amp sockets, and 1 64 amp.
- Separate styling area, and separate hair and make up area.
- 2 wc's
- Shower
- Full use of full kitchen
- Infinity cove
- Seating area
- Double doors to unload large props/furniture etc.