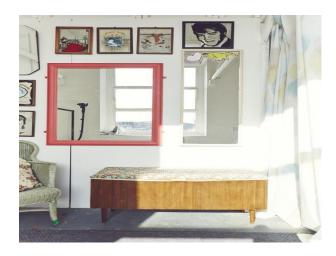

#### Interior

Free parking on a first come first serve basis.

- Power is usual 13amp, plus 2 32amp sockets, and 1 64 amp.
- Separate styling area, and separate hair and make up area.
- 2 wc's
- Shower
- Full use of full kitchen
- Infinity cove
- Seating area
- Double doors to unload large props/furniture etc.