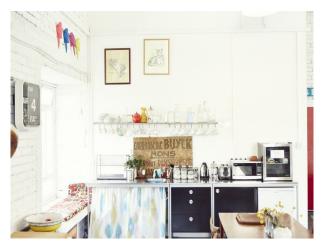

#### Interior

Free parking on a first come first serve basis.

- Power is usual 13amp, plus 2 32amp sockets, and 1 64 amp.
- Separate styling area, and separate hair and make up area.
- 2 wc's
- Shower
- Full use of full kitchen
- Infinity cove
- Seating area
- Double doors to unload large props/furniture etc.