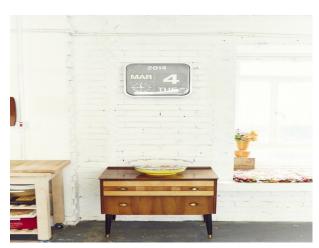

#### Interior

Free parking on a first come first serve basis.

- Power is usual 13amp, plus 2 32amp sockets, and 1 64 amp.
- Separate styling area, and separate hair and make up area.
- 2 wc's
- Shower
- Full use of full kitchen
- Infinity cove
- Seating area
- Double doors to unload large props/furniture etc.