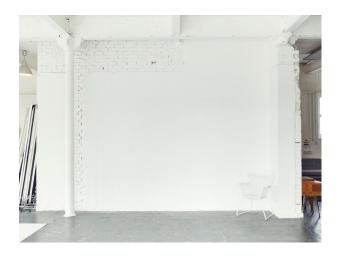

#### Interior

Free parking on a first come first serve basis.

- Power is usual 13amp, plus 2 32amp sockets, and 1 64 amp.
- Separate styling area, and separate hair and make up area.
- 2 wc's
- Shower
- Full use of full kitchen
- Infinity cove
- Seating area
- Double doors to unload large props/furniture etc.