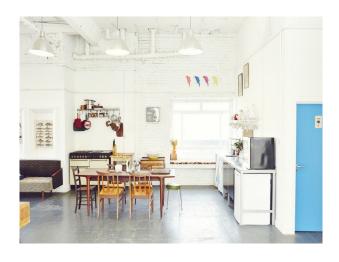

#### Interior

Free parking on a first come first serve basis.

- Power is usual 13amp, plus 2 32amp sockets, and 1 64 amp.
- Separate styling area, and separate hair and make up area.
- 2 wc's
- Shower
- Full use of full kitchen
- Infinity cove
- Seating area
- Double doors to unload large props/furniture etc.