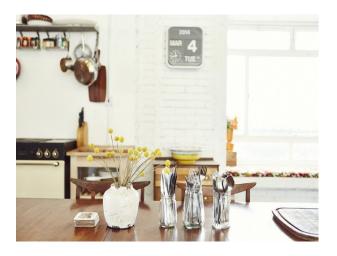

#### Interior

Free parking on a first come first serve basis.

- Power is usual 13amp, plus 2 32amp sockets, and 1 64 amp.
- Separate styling area, and separate hair and make up area.
- 2 wc's
- Shower
- Full use of full kitchen
- Infinity cove
- Seating area
- Double doors to unload large props/furniture etc.