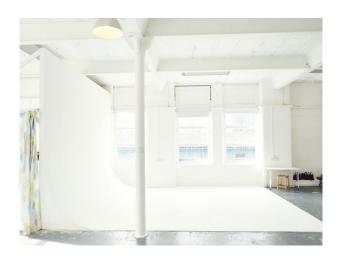

#### Interior

Free parking on a first come first serve basis.

- Power is usual 13amp, plus 2 32amp sockets, and 1 64 amp.
- Separate styling area, and separate hair and make up area.
- 2 wc's
- Shower
- Full use of full kitchen
- Infinity cove
- Seating area
- Double doors to unload large props/furniture etc.