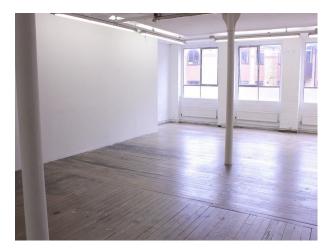

## LON2015 London: Whitewashed Studio Film Location

Empty London warehouse studio with whitewashed walls, stripped wooden flooring, strategically placed pillars, large industrial windows. This is a 1st floor unit.

## London: Whitewashed Studio Film Location

Empty London warehouse studio with whitewashed walls, stripped wooden flooring, strategically placed pillars, large industrial windows. This is a 1st floor unit.