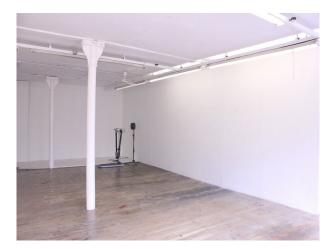

## LON2015 London: Whitewashed Studio Film Location

Empty London warehouse studio with whitewashed walls, stripped wooden flooring, strategically placed pillars, large industrial windows. This is a 1st floor unit.

## London: Whitewashed Studio Film Location

Empty London warehouse studio with whitewashed walls, stripped wooden flooring, strategically placed pillars, large industrial windows. This is a 1st floor unit.