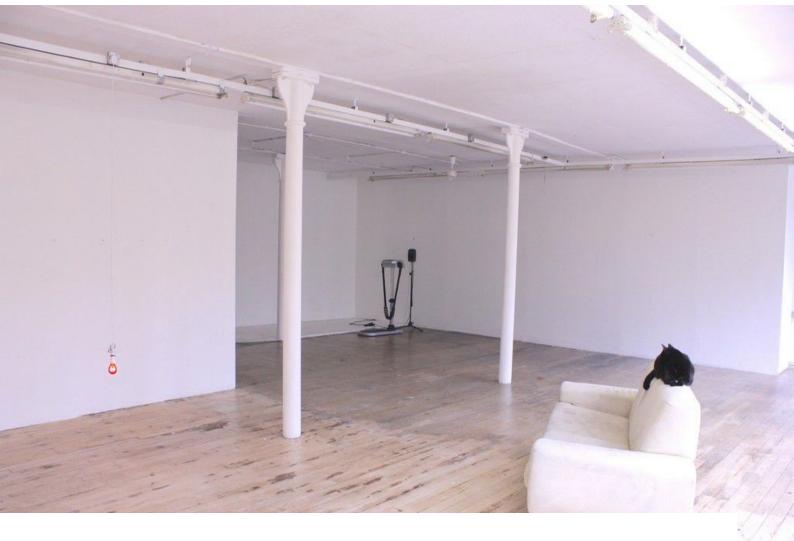

## LON2015 London: Whitewashed Studio Film Location

Empty London warehouse studio with whitewashed walls, stripped wooden flooring, strategically placed pillars, large industrial windows. This is a 1st floor unit.

## London: Whitewashed Studio Film Location

Empty London warehouse studio with whitewashed walls, stripped wooden flooring, strategically placed pillars, large industrial windows. This is a 1st floor unit.