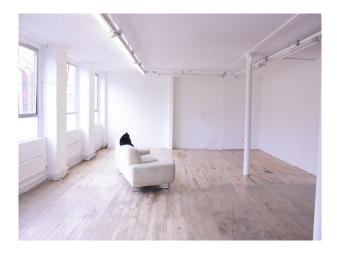

## LON2015 London: Whitewashed Studio Film Location

Empty London warehouse studio with whitewashed walls, stripped wooden flooring, strategically placed pillars, large industrial windows. This is a 1st floor unit.

## London: Whitewashed Studio Film Location

Empty London warehouse studio with whitewashed walls, stripped wooden flooring, strategically placed pillars, large industrial windows. This is a 1st floor unit.