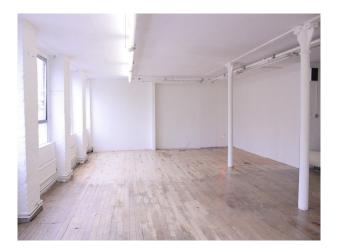

## LON2015 London: Whitewashed Studio Film Location

Empty London warehouse studio with whitewashed walls, stripped wooden flooring, strategically placed pillars, large industrial windows. This is a 1st floor unit.

## London: Whitewashed Studio Film Location

Empty London warehouse studio with whitewashed walls, stripped wooden flooring, strategically placed pillars, large industrial windows. This is a 1st floor unit.