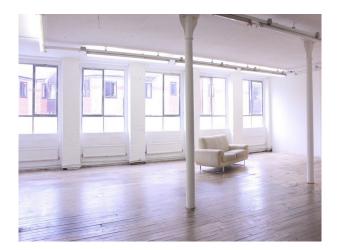

## LON2015 London: Whitewashed Studio Film Location

Empty London warehouse studio with whitewashed walls, stripped wooden flooring, strategically placed pillars, large industrial windows. This is a 1st floor unit.

## London: Whitewashed Studio Film Location

Empty London warehouse studio with whitewashed walls, stripped wooden flooring, strategically placed pillars, large industrial windows. This is a 1st floor unit.