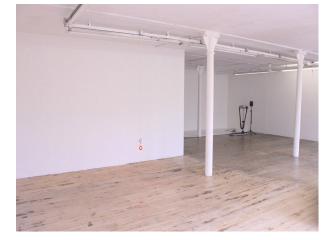

## LON2015 London: Whitewashed Studio Film Location

Empty London warehouse studio with whitewashed walls, stripped wooden flooring, strategically placed pillars, large industrial windows. This is a 1st floor unit.

## London: Whitewashed Studio Film Location

Empty London warehouse studio with whitewashed walls, stripped wooden flooring, strategically placed pillars, large industrial windows. This is a 1st floor unit.