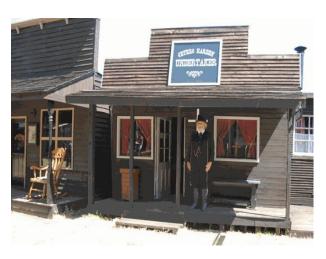

## Interior

This place offers everything a western town needs. There is also the option to hire people and props. This location is available for filming and photo shoots.

Fully equipped western street available for filming and photo shoots. There are westerns shops and bars etc all fully equipped.