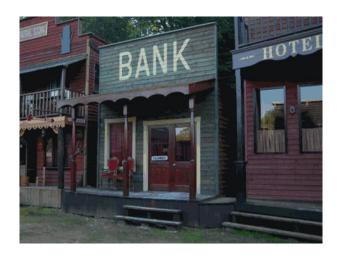

## Interior

This place offers everything a western town needs. There is also the option to hire people and props. This location is available for filming and photo shoots.

Fully equipped western street available for filming and photo shoots. There are westerns shops and bars etc all fully equipped.