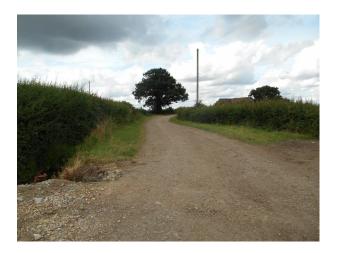

#### Exterior

| Woodland situated within the boundaries of a working farm. This area of land would require use of a generator however there would be the ability to set up Unit Base production facilities within buildings on the farm, as required. |  |
|---------------------------------------------------------------------------------------------------------------------------------------------------------------------------------------------------------------------------------------|--|
|                                                                                                                                                                                                                                       |  |