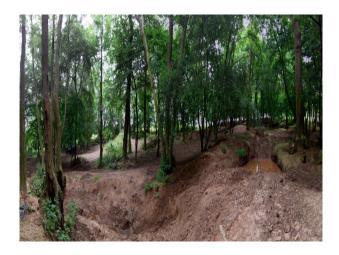

Location: Essex, United Kingdom

Within the M25: Yes

Categories: Ponds | Lakes | Islands | Woodland

#### **Features:**

| Exterior Features | Facilities                | Parking            | Views              |
|-------------------|---------------------------|--------------------|--------------------|
| • Lake/Pond       | • Internet Access         | Off Street Parking | • Countryside View |
|                   | <ul><li>Toilets</li></ul> |                    |                    |

#### Exterior

| Woodland situated within the boundaries of a working farm. This area of land would require use of a generator however there would be the ability to set up Unit Base production facilities within buildings on the farm, as required. |  |
|---------------------------------------------------------------------------------------------------------------------------------------------------------------------------------------------------------------------------------------|--|
|                                                                                                                                                                                                                                       |  |