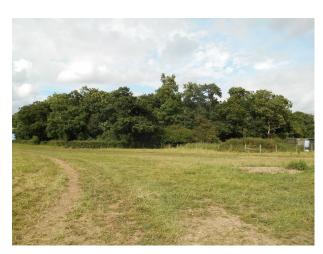

#### Exterior

| Woodland situated within the boundaries of a working farm. This area of land would require use of a generator however there would be the ability to set up Unit Base production facilities within buildings on the farm, as required. |  |
|---------------------------------------------------------------------------------------------------------------------------------------------------------------------------------------------------------------------------------------|--|
|                                                                                                                                                                                                                                       |  |