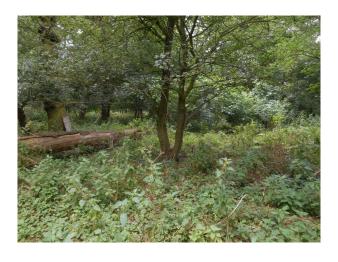

#### Exterior

| Woodland situated within the boundaries of a working farm. This area of land would require use of a generator however there would be the ability to set up Unit Base production facilities within buildings on the farm, as required. |  |
|---------------------------------------------------------------------------------------------------------------------------------------------------------------------------------------------------------------------------------------|--|
|                                                                                                                                                                                                                                       |  |