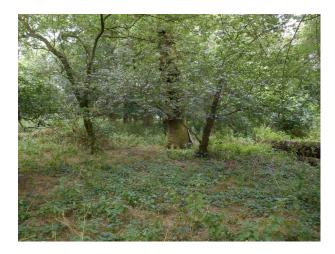

#### Exterior

| Woodland situated within the boundaries of a working farm. This area of land would require use of a generator however there would be the ability to set up Unit Base production facilities within buildings on the farm, as required. |  |
|---------------------------------------------------------------------------------------------------------------------------------------------------------------------------------------------------------------------------------------|--|
|                                                                                                                                                                                                                                       |  |