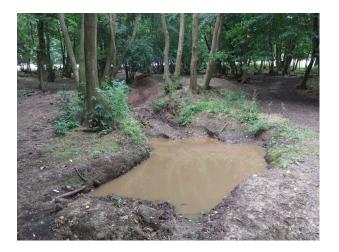

Location: Essex, United Kingdom

Within the M25: Yes

Categories: Ponds | Lakes | Islands | Woodland

#### **Features:**

| Exterior Features | Facilities                | Parking            | Views              |
|-------------------|---------------------------|--------------------|--------------------|
| • Lake/Pond       | • Internet Access         | Off Street Parking | • Countryside View |
|                   | <ul><li>Toilets</li></ul> |                    |                    |

#### Exterior

| Woodland situated within the boundaries of a working farm. This area of land would require use of a generator however there would be the ability to set up Unit Base production facilities within buildings on the farm, as required. |  |
|---------------------------------------------------------------------------------------------------------------------------------------------------------------------------------------------------------------------------------------|--|
|                                                                                                                                                                                                                                       |  |