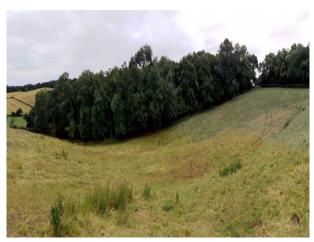

#### Exterior

| Woodland situated within the boundaries of a working farm. This area of land would require use of a generator however there would be the ability to set up Unit Base production facilities within buildings on the farm, as required. |  |
|---------------------------------------------------------------------------------------------------------------------------------------------------------------------------------------------------------------------------------------|--|
|                                                                                                                                                                                                                                       |  |