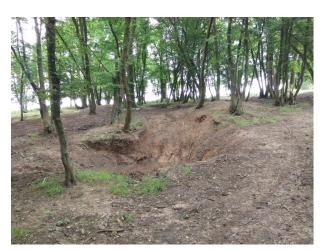

#### Exterior

| Woodland situated within the boundaries of a working farm. This area of land would require use of a generator however there would be the ability to set up Unit Base production facilities within buildings on the farm, as required. |  |
|---------------------------------------------------------------------------------------------------------------------------------------------------------------------------------------------------------------------------------------|--|
|                                                                                                                                                                                                                                       |  |