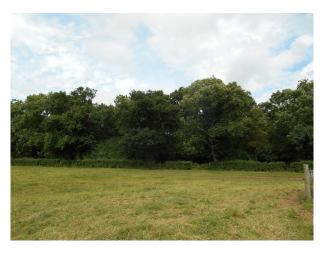

#### Exterior

| Woodland situated within the boundaries of a working farm. This area of land would require use of a generator however there would be the ability to set up Unit Base production facilities within buildings on the farm, as required. |  |
|---------------------------------------------------------------------------------------------------------------------------------------------------------------------------------------------------------------------------------------|--|
|                                                                                                                                                                                                                                       |  |