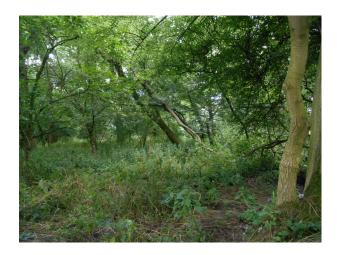

#### Exterior

| Woodland situated within the boundaries of a working farm. This area of land would require use of a generator however there would be the ability to set up Unit Base production facilities within buildings on the farm, as required. |  |
|---------------------------------------------------------------------------------------------------------------------------------------------------------------------------------------------------------------------------------------|--|
|                                                                                                                                                                                                                                       |  |