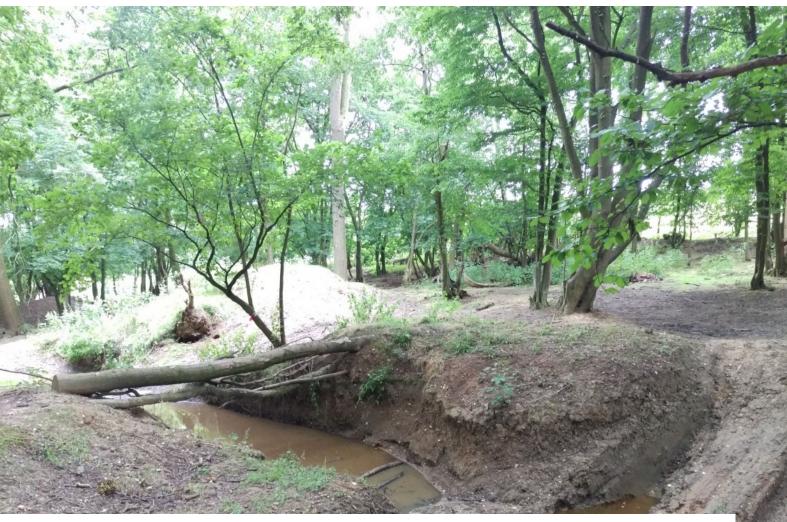

#### Exterior

| Woodland situated within the boundaries of a working farm. This area of land would require use of a generator however there would be the ability to set up Unit Base production facilities within buildings on the farm, as required. |  |
|---------------------------------------------------------------------------------------------------------------------------------------------------------------------------------------------------------------------------------------|--|
|                                                                                                                                                                                                                                       |  |