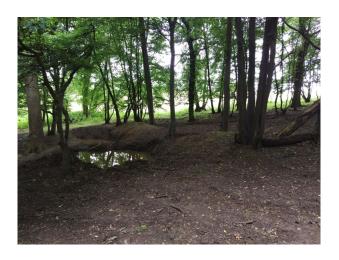

Location: Essex, United Kingdom

Within the M25: Yes

Categories: Ponds | Lakes | Islands | Woodland

#### **Features:**

| Exterior Features | Facilities                | Parking            | Views              |
|-------------------|---------------------------|--------------------|--------------------|
| • Lake/Pond       | • Internet Access         | Off Street Parking | • Countryside View |
|                   | <ul><li>Toilets</li></ul> |                    |                    |

#### Exterior

| Woodland situated within the boundaries of a working farm. This area of land would require use of a generator however there would be the ability to set up Unit Base production facilities within buildings on the farm, as required. |  |
|---------------------------------------------------------------------------------------------------------------------------------------------------------------------------------------------------------------------------------------|--|
|                                                                                                                                                                                                                                       |  |