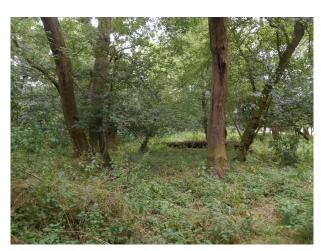

#### Exterior

| Woodland situated within the boundaries of a working farm. This area of land would require use of a generator however there would be the ability to set up Unit Base production facilities within buildings on the farm, as required. |  |
|---------------------------------------------------------------------------------------------------------------------------------------------------------------------------------------------------------------------------------------|--|
|                                                                                                                                                                                                                                       |  |