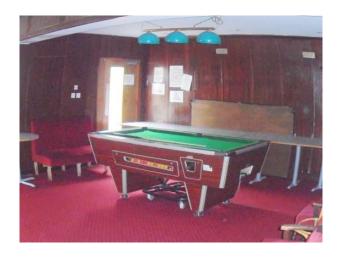

# LON1491 London: Working Men's Club Film Location

Working mens club with a snooker room available for filming and photo shoots. See "video" tab for successful shoots at this popular location.

## **London: Working Men's Club Film Location**

Working mens club with a snooker room available for filming and photo shoots. See "video" tab for successful shoots at this popular location.

Location: South West London, London, United Kingdom

### Interior

Features Include:

- Large bar
- Stage
- Tables and chairs
- Pool room
- Separate room with 2 snooker tables
- Large car park