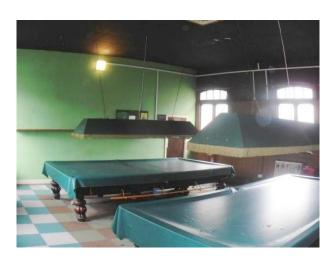

# LON1491 London: Working Men's Club Film Location

Working mens club with a snooker room available for filming and photo shoots. See "video" tab for successful shoots at this popular location.

## **London: Working Men's Club Film Location**

Working mens club with a snooker room available for filming and photo shoots. See "video" tab for successful shoots at this popular location.

Location: South West London, London, United Kingdom

### Interior

Features Include:

- Large bar
- Stage
- Tables and chairs
- Pool room
- Separate room with 2 snooker tables
- Large car park