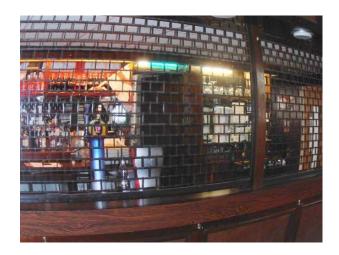

#### Walls & Windows

• Bar

• Toilets

- Painted Walls
- Dance floor
- Games Room
- Stage

### Interior

Features Include:

- Large bar
- Stage
- Tables and chairs
- Pool room
- Separate room with 2 snooker tables
- Large car park