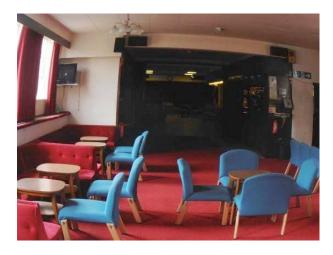

### Interior

Features Include:

- Large bar
- Stage
- Tables and chairs
- Pool room
- Separate room with 2 snooker tables
- Large car park