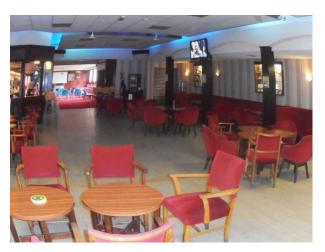

### Interior

Features Include:

- Large bar
- Stage
- Tables and chairs
- Pool room
- Separate room with 2 snooker tables
- Large car park