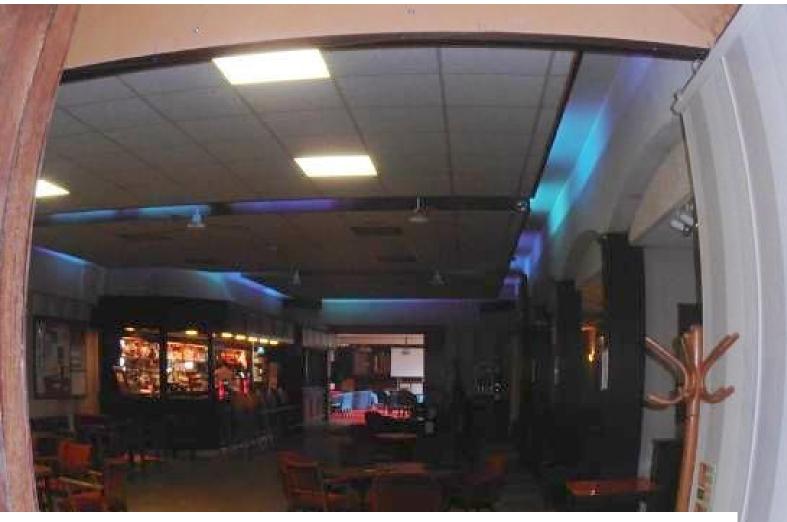

### Interior

Features Include:

- Large bar
- Stage
- Tables and chairs
- Pool room
- Separate room with 2 snooker tables
- Large car park