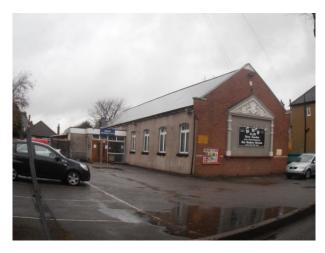

# LON1491 London: Working Men's Club Film Location

Working mens club with a snooker room available for filming and photo shoots. See "video" tab for successful shoots at this popular location.

## **London: Working Men's Club Film Location**

Working mens club with a snooker room available for filming and photo shoots. See "video" tab for successful shoots at this popular location.

Location: South West London, London, United Kingdom

Within the M25: Yes

Categories: Bars | Pubs | Clubs | Night Clubs | Community Centres & Clubs