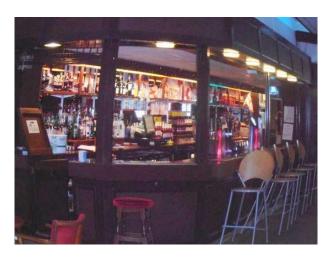

### Interior

Features Include:

- Large bar
- Stage
- Tables and chairs
- Pool room
- Separate room with 2 snooker tables
- Large car park