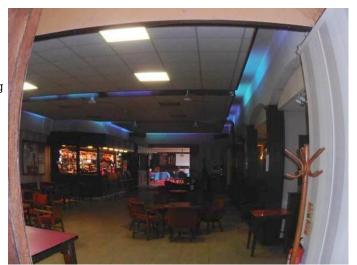

### Interior

Features Include:

- Large bar
- Stage
- Tables and chairs
- Pool room
- Separate room with 2 snooker tables
- Large car park