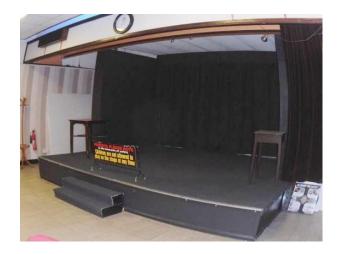

#### Walls & Windows

• Bar

• Toilets

- Painted Walls
- Dance floor
- Games Room
- Stage

### Interior

Features Include:

- Large bar
- Stage
- Tables and chairs
- Pool room
- Separate room with 2 snooker tables
- Large car park