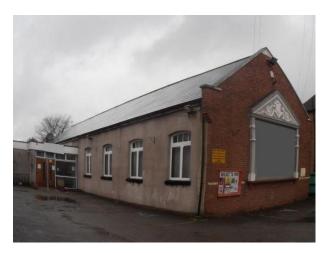

# LON1491 London: Working Men's Club Film Location

Working mens club with a snooker room available for filming and photo shoots. See "video" tab for successful shoots at this popular location.

## **London: Working Men's Club Film Location**

Working mens club with a snooker room available for filming and photo shoots. See "video" tab for successful shoots at this popular location.

Location: South West London, London, United Kingdom