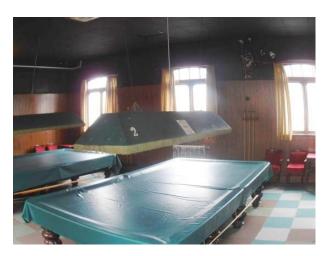

### Interior

Features Include:

- Large bar
- Stage
- Tables and chairs
- Pool room
- Separate room with 2 snooker tables
- Large car park