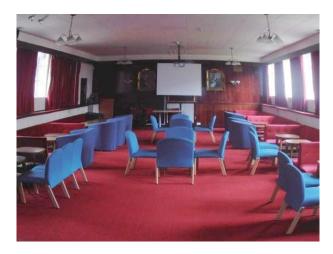

### Interior

Features Include:

- Large bar
- Stage
- Tables and chairs
- Pool room
- Separate room with 2 snooker tables
- Large car park