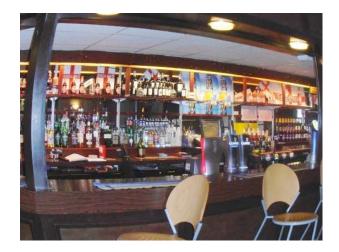

### Interior

Features Include:

- Large bar
- Stage
- Tables and chairs
- Pool room
- Separate room with 2 snooker tables
- Large car park