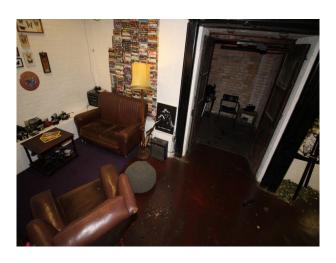

#### Interior

The studio is set over 2 floors with an atmospheric derelict basement and whitewashed area above with some tasteful graffiti and a number of props.

- Ceiling heights up to 40 ft
- 1930s period features
- Art, Vintage props, furnishings
- Available for bookings 24 hours a day 7 days a week
- basic green room and make up area
- distressed or clean tidy walls (exposed brick or clean white paintwork)