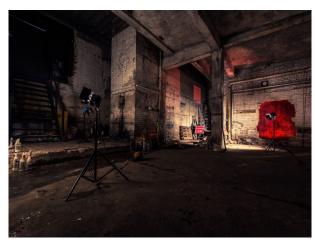

#### Interior

The studio is set over 2 floors with an atmospheric derelict basement and whitewashed area above with some tasteful graffiti and a number of props.

- Ceiling heights up to 40 ft
- 1930s period features
- Art, Vintage props, furnishings
- Available for bookings 24 hours a day 7 days a week
- basic green room and make up area
- distressed or clean tidy walls (exposed brick or clean white paintwork)