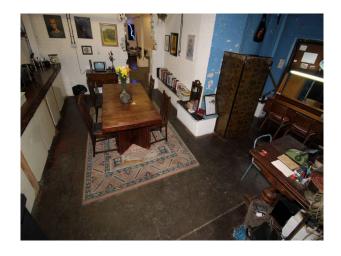

#### Interior

The studio is set over 2 floors with an atmospheric derelict basement and whitewashed area above with some tasteful graffiti and a number of props.

- Ceiling heights up to 40 ft
- 1930s period features
- Art, Vintage props, furnishings
- Available for bookings 24 hours a day 7 days a week
- basic green room and make up area
- distressed or clean tidy walls (exposed brick or clean white paintwork)