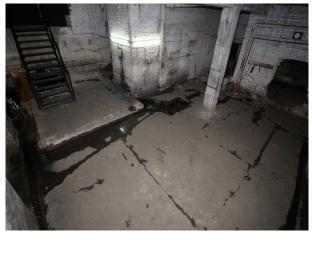

#### Interior

The studio is set over 2 floors with an atmospheric derelict basement and whitewashed area above with some tasteful graffiti and a number of props.

- Ceiling heights up to 40 ft
- 1930s period features
- Art, Vintage props, furnishings
- Available for bookings 24 hours a day 7 days a week
- basic green room and make up area
- distressed or clean tidy walls (exposed brick or clean white paintwork)