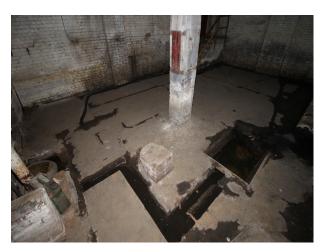

#### Interior

The studio is set over 2 floors with an atmospheric derelict basement and whitewashed area above with some tasteful graffiti and a number of props.

- Ceiling heights up to 40 ft
- 1930s period features
- Art, Vintage props, furnishings
- Available for bookings 24 hours a day 7 days a week
- basic green room and make up area
- distressed or clean tidy walls (exposed brick or clean white paintwork)