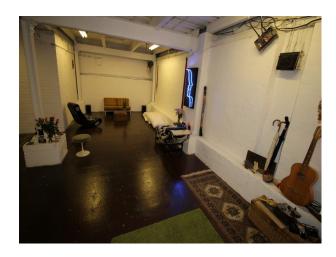

#### Interior

The studio is set over 2 floors with an atmospheric derelict basement and whitewashed area above with some tasteful graffiti and a number of props.

- Ceiling heights up to 40 ft
- 1930s period features
- Art, Vintage props, furnishings
- Available for bookings 24 hours a day 7 days a week
- basic green room and make up area
- distressed or clean tidy walls (exposed brick or clean white paintwork)