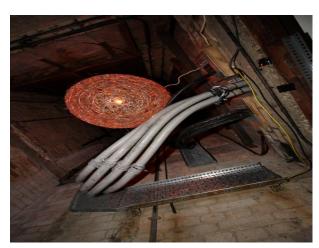

#### **Walls & Windows**

- City Scape View
- Industrial View
- Residential View
- Blacked Out
- Exposed Beams
- Exposed Brick Walls
- Stone Walls
- Wood Clad Walls

#### Interior

The studio is set over 2 floors with an atmospheric derelict basement and whitewashed area above with some tasteful graffiti and a number of props.

- Ceiling heights up to 40 ft
- 1930s period features
- Art, Vintage props, furnishings
- Available for bookings 24 hours a day 7 days a week
- basic green room and make up area
- distressed or clean tidy walls (exposed brick or clean white paintwork)