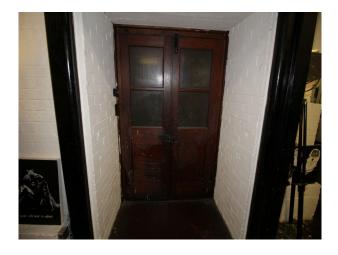

#### Interior

The studio is set over 2 floors with an atmospheric derelict basement and whitewashed area above with some tasteful graffiti and a number of props.

- Ceiling heights up to 40 ft
- 1930s period features
- Art, Vintage props, furnishings
- Available for bookings 24 hours a day 7 days a week
- basic green room and make up area
- distressed or clean tidy walls (exposed brick or clean white paintwork)