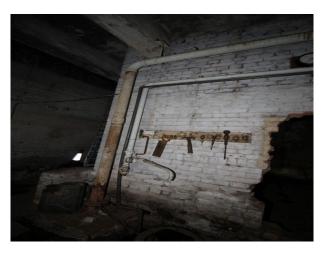

#### Interior

The studio is set over 2 floors with an atmospheric derelict basement and whitewashed area above with some tasteful graffiti and a number of props.

- Ceiling heights up to 40 ft
- 1930s period features
- Art, Vintage props, furnishings
- Available for bookings 24 hours a day 7 days a week
- basic green room and make up area
- distressed or clean tidy walls (exposed brick or clean white paintwork)