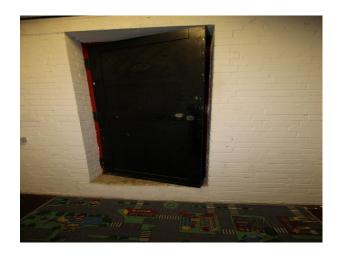

#### Interior

The studio is set over 2 floors with an atmospheric derelict basement and whitewashed area above with some tasteful graffiti and a number of props.

- Ceiling heights up to 40 ft
- 1930s period features
- Art, Vintage props, furnishings
- Available for bookings 24 hours a day 7 days a week
- basic green room and make up area
- distressed or clean tidy walls (exposed brick or clean white paintwork)