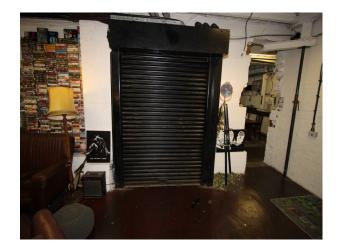

#### Interior

The studio is set over 2 floors with an atmospheric derelict basement and whitewashed area above with some tasteful graffiti and a number of props.

- Ceiling heights up to 40 ft
- 1930s period features
- Art, Vintage props, furnishings
- Available for bookings 24 hours a day 7 days a week
- basic green room and make up area
- distressed or clean tidy walls (exposed brick or clean white paintwork)