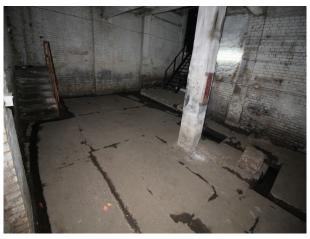

#### Interior

The studio is set over 2 floors with an atmospheric derelict basement and whitewashed area above with some tasteful graffiti and a number of props.

- Ceiling heights up to 40 ft
- 1930s period features
- Art, Vintage props, furnishings
- Available for bookings 24 hours a day 7 days a week
- basic green room and make up area
- distressed or clean tidy walls (exposed brick or clean white paintwork)