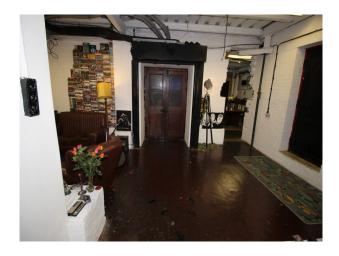

#### Interior

The studio is set over 2 floors with an atmospheric derelict basement and whitewashed area above with some tasteful graffiti and a number of props.

- Ceiling heights up to 40 ft
- 1930s period features
- Art, Vintage props, furnishings
- Available for bookings 24 hours a day 7 days a week
- basic green room and make up area
- distressed or clean tidy walls (exposed brick or clean white paintwork)