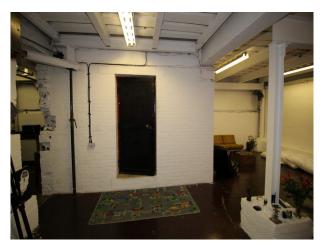

#### Interior

The studio is set over 2 floors with an atmospheric derelict basement and whitewashed area above with some tasteful graffiti and a number of props.

- Ceiling heights up to 40 ft
- 1930s period features
- Art, Vintage props, furnishings
- Available for bookings 24 hours a day 7 days a week
- basic green room and make up area
- distressed or clean tidy walls (exposed brick or clean white paintwork)