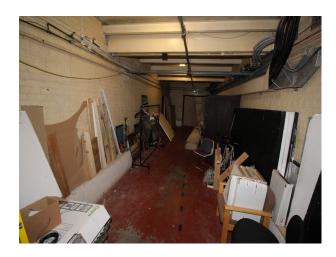

#### Interior

The studio is set over 2 floors with an atmospheric derelict basement and whitewashed area above with some tasteful graffiti and a number of props.

- Ceiling heights up to 40 ft
- 1930s period features
- Art, Vintage props, furnishings
- Available for bookings 24 hours a day 7 days a week
- basic green room and make up area
- distressed or clean tidy walls (exposed brick or clean white paintwork)