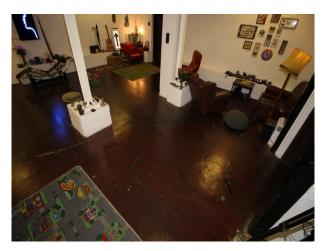

#### Interior

The studio is set over 2 floors with an atmospheric derelict basement and whitewashed area above with some tasteful graffiti and a number of props.

- Ceiling heights up to 40 ft
- 1930s period features
- Art, Vintage props, furnishings
- Available for bookings 24 hours a day 7 days a week
- basic green room and make up area
- distressed or clean tidy walls (exposed brick or clean white paintwork)