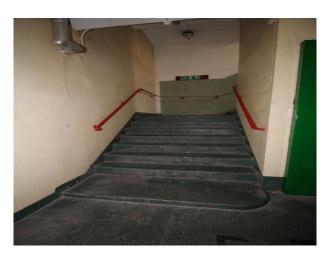

#### Interior

The studio is set over 2 floors with an atmospheric derelict basement and whitewashed area above with some tasteful graffiti and a number of props.

- Ceiling heights up to 40 ft
- 1930s period features
- Art, Vintage props, furnishings
- Available for bookings 24 hours a day 7 days a week
- basic green room and make up area
- distressed or clean tidy walls (exposed brick or clean white paintwork)