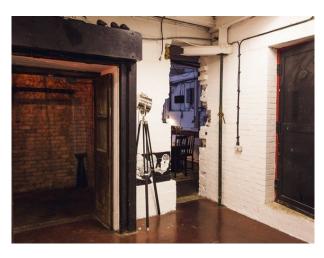

#### Interior

The studio is set over 2 floors with an atmospheric derelict basement and whitewashed area above with some tasteful graffiti and a number of props.

- Ceiling heights up to 40 ft
- 1930s period features
- Art, Vintage props, furnishings
- Available for bookings 24 hours a day 7 days a week
- basic green room and make up area
- distressed or clean tidy walls (exposed brick or clean white paintwork)