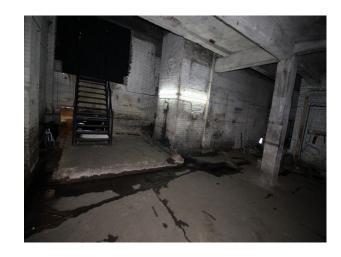

#### Interior

The studio is set over 2 floors with an atmospheric derelict basement and whitewashed area above with some tasteful graffiti and a number of props.

- Ceiling heights up to 40 ft
- 1930s period features
- Art, Vintage props, furnishings
- Available for bookings 24 hours a day 7 days a week
- basic green room and make up area
- distressed or clean tidy walls (exposed brick or clean white paintwork)