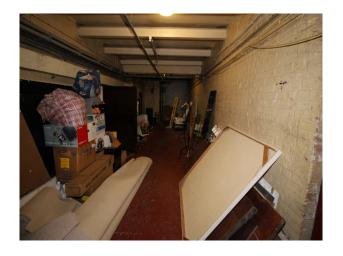

#### Interior

The studio is set over 2 floors with an atmospheric derelict basement and whitewashed area above with some tasteful graffiti and a number of props.

- Ceiling heights up to 40 ft
- 1930s period features
- Art, Vintage props, furnishings
- Available for bookings 24 hours a day 7 days a week
- basic green room and make up area
- distressed or clean tidy walls (exposed brick or clean white paintwork)