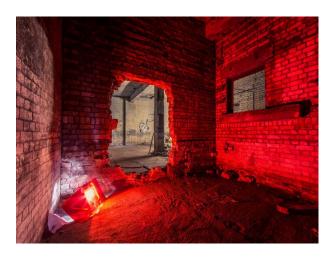

#### **Walls & Windows**

- City Scape View
- Industrial View
- Residential View
- Blacked Out
- Exposed Beams
- Exposed Brick Walls
- Stone Walls
- Wood Clad Walls

#### Interior

The studio is set over 2 floors with an atmospheric derelict basement and whitewashed area above with some tasteful graffiti and a number of props.

- Ceiling heights up to 40 ft
- 1930s period features
- Art, Vintage props, furnishings
- Available for bookings 24 hours a day 7 days a week
- basic green room and make up area
- distressed or clean tidy walls (exposed brick or clean white paintwork)