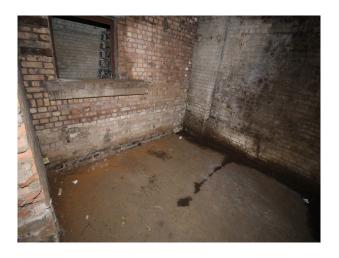

#### Interior

The studio is set over 2 floors with an atmospheric derelict basement and whitewashed area above with some tasteful graffiti and a number of props.

- Ceiling heights up to 40 ft
- 1930s period features
- Art, Vintage props, furnishings
- Available for bookings 24 hours a day 7 days a week
- basic green room and make up area
- distressed or clean tidy walls (exposed brick or clean white paintwork)