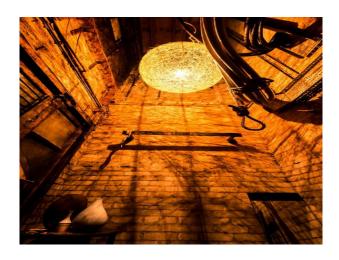

#### Interior

The studio is set over 2 floors with an atmospheric derelict basement and whitewashed area above with some tasteful graffiti and a number of props.

- Ceiling heights up to 40 ft
- 1930s period features
- Art, Vintage props, furnishings
- Available for bookings 24 hours a day 7 days a week
- basic green room and make up area
- distressed or clean tidy walls (exposed brick or clean white paintwork)