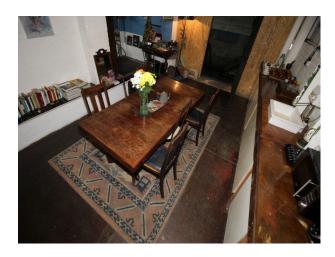

#### Interior

The studio is set over 2 floors with an atmospheric derelict basement and whitewashed area above with some tasteful graffiti and a number of props.

- Ceiling heights up to 40 ft
- 1930s period features
- Art, Vintage props, furnishings
- Available for bookings 24 hours a day 7 days a week
- basic green room and make up area
- distressed or clean tidy walls (exposed brick or clean white paintwork)