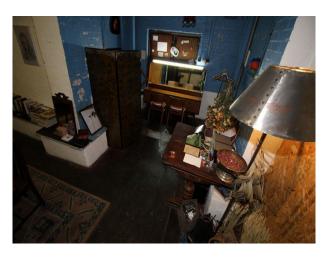

#### Interior

The studio is set over 2 floors with an atmospheric derelict basement and whitewashed area above with some tasteful graffiti and a number of props.

- Ceiling heights up to 40 ft
- 1930s period features
- Art, Vintage props, furnishings
- Available for bookings 24 hours a day 7 days a week
- basic green room and make up area
- distressed or clean tidy walls (exposed brick or clean white paintwork)