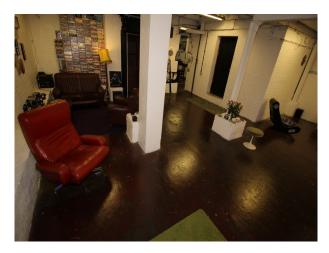

#### Interior

The studio is set over 2 floors with an atmospheric derelict basement and whitewashed area above with some tasteful graffiti and a number of props.

- Ceiling heights up to 40 ft
- 1930s period features
- Art, Vintage props, furnishings
- Available for bookings 24 hours a day 7 days a week
- basic green room and make up area
- distressed or clean tidy walls (exposed brick or clean white paintwork)