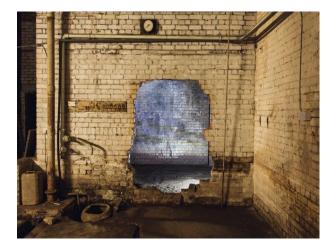

#### Interior

The studio is set over 2 floors with an atmospheric derelict basement and whitewashed area above with some tasteful graffiti and a number of props.

- Ceiling heights up to 40 ft
- 1930s period features
- Art, Vintage props, furnishings
- Available for bookings 24 hours a day 7 days a week
- basic green room and make up area
- distressed or clean tidy walls (exposed brick or clean white paintwork)