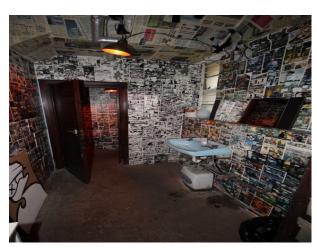

#### Interior

The studio is set over 2 floors with an atmospheric derelict basement and whitewashed area above with some tasteful graffiti and a number of props.

- Ceiling heights up to 40 ft
- 1930s period features
- Art, Vintage props, furnishings
- Available for bookings 24 hours a day 7 days a week
- basic green room and make up area
- distressed or clean tidy walls (exposed brick or clean white paintwork)