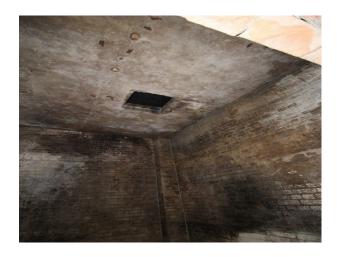

#### Interior

The studio is set over 2 floors with an atmospheric derelict basement and whitewashed area above with some tasteful graffiti and a number of props.

- Ceiling heights up to 40 ft
- 1930s period features
- Art, Vintage props, furnishings
- Available for bookings 24 hours a day 7 days a week
- basic green room and make up area
- distressed or clean tidy walls (exposed brick or clean white paintwork)