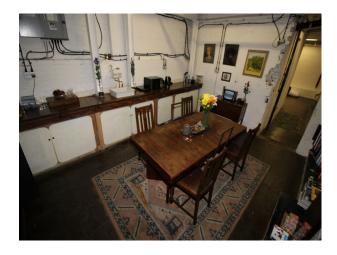

#### **Features:**

| Cloakroom/WC                                                                                                                                             | <ul><li> 3 Phase Power</li><li> Domestic Power</li><li> Green Room</li><li> Internet Access</li><li> Mains Water</li><li> Toilets</li></ul> | <ul><li>Concrete Floor</li><li>Stone Floor</li></ul>                                      | <ul><li>Concrete Pillars</li><li>Industrial Backdrops</li><li>Steel Pillars</li></ul>                                                                                                                                     |
|----------------------------------------------------------------------------------------------------------------------------------------------------------|---------------------------------------------------------------------------------------------------------------------------------------------|-------------------------------------------------------------------------------------------|---------------------------------------------------------------------------------------------------------------------------------------------------------------------------------------------------------------------------|
| Kitchen Facilities                                                                                                                                       | Kitchen types                                                                                                                               | Parking                                                                                   | Rooms                                                                                                                                                                                                                     |
| <ul> <li>Cutlery and Crockery</li> <li>Kitchen Diner</li> <li>Large Dining Table</li> <li>Open Plan</li> <li>Pots and Pans</li> <li>Prep Area</li> </ul> | • Rustic Kitchens                                                                                                                           | <ul> <li>Off Street Parking</li> <li>On Street Parking</li> <li>Parking Nearby</li> </ul> | <ul> <li>Basement</li> <li>Cellar</li> <li>Changing Room</li> <li>Crypt</li> <li>Dining Room</li> <li>Film Sets</li> <li>Green Room</li> <li>Hair/Make-up Room</li> <li>Hallway</li> <li>Lounge</li> <li>Porch</li> </ul> |

#### Interior

The studio is set over 2 floors with an atmospheric derelict basement and whitewashed area above with some tasteful graffiti and a number of props.

- Ceiling heights up to 40 ft
- 1930s period features
- Art, Vintage props, furnishings
- Available for bookings 24 hours a day 7 days a week
- basic green room and make up area
- distressed or clean tidy walls (exposed brick or clean white paintwork)