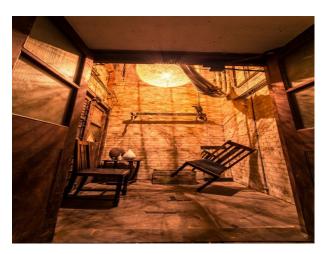

#### Interior

The studio is set over 2 floors with an atmospheric derelict basement and whitewashed area above with some tasteful graffiti and a number of props.

- Ceiling heights up to 40 ft
- 1930s period features
- Art, Vintage props, furnishings
- Available for bookings 24 hours a day 7 days a week
- basic green room and make up area
- distressed or clean tidy walls (exposed brick or clean white paintwork)