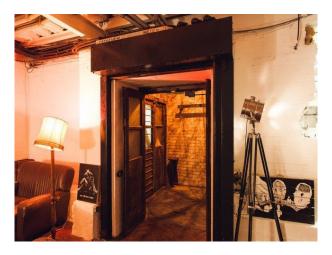

#### Interior

The studio is set over 2 floors with an atmospheric derelict basement and whitewashed area above with some tasteful graffiti and a number of props.

- Ceiling heights up to 40 ft
- 1930s period features
- Art, Vintage props, furnishings
- Available for bookings 24 hours a day 7 days a week
- basic green room and make up area
- distressed or clean tidy walls (exposed brick or clean white paintwork)