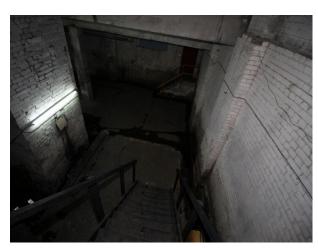

#### Interior

The studio is set over 2 floors with an atmospheric derelict basement and whitewashed area above with some tasteful graffiti and a number of props.

- Ceiling heights up to 40 ft
- 1930s period features
- Art, Vintage props, furnishings
- Available for bookings 24 hours a day 7 days a week
- basic green room and make up area
- distressed or clean tidy walls (exposed brick or clean white paintwork)