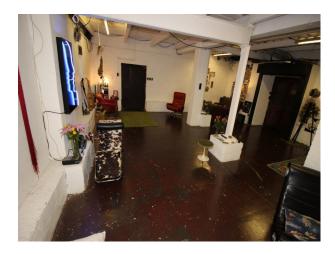

#### Interior

The studio is set over 2 floors with an atmospheric derelict basement and whitewashed area above with some tasteful graffiti and a number of props.

- Ceiling heights up to 40 ft
- 1930s period features
- Art, Vintage props, furnishings
- Available for bookings 24 hours a day 7 days a week
- basic green room and make up area
- distressed or clean tidy walls (exposed brick or clean white paintwork)