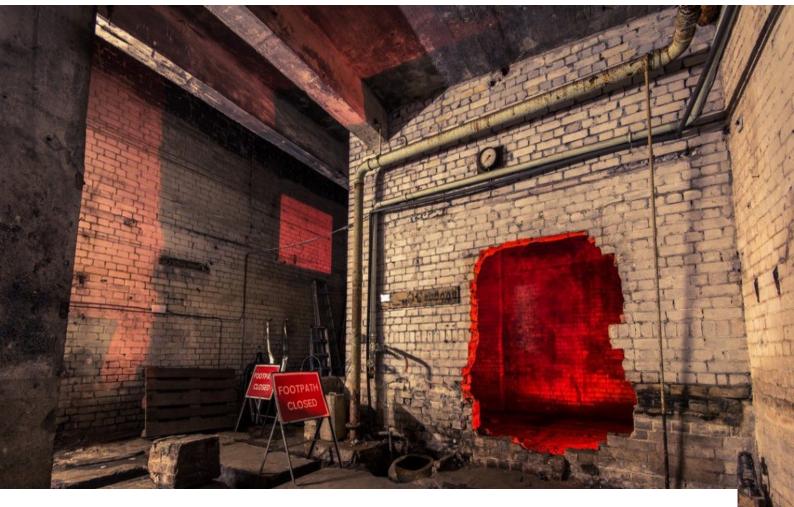

#### Interior

The studio is set over 2 floors with an atmospheric derelict basement and whitewashed area above with some tasteful graffiti and a number of props.

- Ceiling heights up to 40 ft
- 1930s period features
- Art, Vintage props, furnishings
- Available for bookings 24 hours a day 7 days a week
- basic green room and make up area
- distressed or clean tidy walls (exposed brick or clean white paintwork)