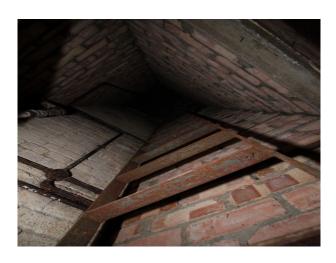

#### Interior

The studio is set over 2 floors with an atmospheric derelict basement and whitewashed area above with some tasteful graffiti and a number of props.

- Ceiling heights up to 40 ft
- 1930s period features
- Art, Vintage props, furnishings
- Available for bookings 24 hours a day 7 days a week
- basic green room and make up area
- distressed or clean tidy walls (exposed brick or clean white paintwork)