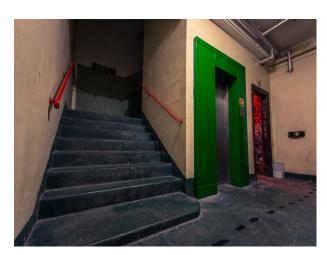

#### Interior

The studio is set over 2 floors with an atmospheric derelict basement and whitewashed area above with some tasteful graffiti and a number of props.

- Ceiling heights up to 40 ft
- 1930s period features
- Art, Vintage props, furnishings
- Available for bookings 24 hours a day 7 days a week
- basic green room and make up area
- distressed or clean tidy walls (exposed brick or clean white paintwork)