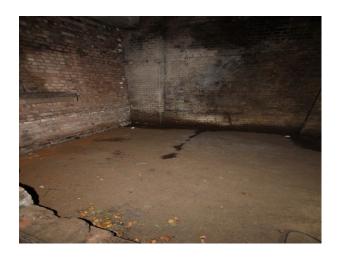

#### Interior

The studio is set over 2 floors with an atmospheric derelict basement and whitewashed area above with some tasteful graffiti and a number of props.

- Ceiling heights up to 40 ft
- 1930s period features
- Art, Vintage props, furnishings
- Available for bookings 24 hours a day 7 days a week
- basic green room and make up area
- distressed or clean tidy walls (exposed brick or clean white paintwork)