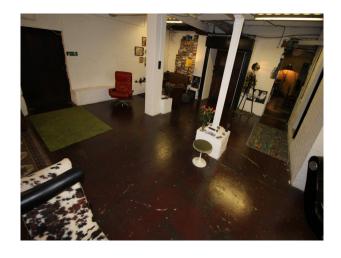

#### Interior

The studio is set over 2 floors with an atmospheric derelict basement and whitewashed area above with some tasteful graffiti and a number of props.

- Ceiling heights up to 40 ft
- 1930s period features
- Art, Vintage props, furnishings
- Available for bookings 24 hours a day 7 days a week
- basic green room and make up area
- distressed or clean tidy walls (exposed brick or clean white paintwork)