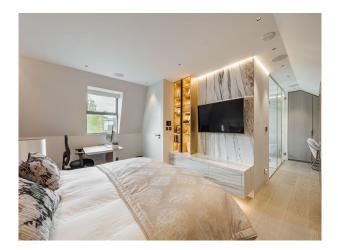

## Interior

An Incredible six bed house with an indoor hot tub and steam room. Modern, luxurious renovation with marble features. Contemporary open plan kitchen/living/dining. Basement with cinema room, hot tub/steam room and waterfall shower, wine cellar, home gym and spa. 6 x ensuite bedrooms. 5000 sq ft home.