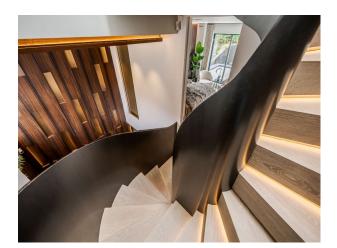

## Interior

An Incredible six bed house with an indoor hot tub and steam room. Modern, luxurious renovation with marble features. Contemporary open plan kitchen/living/dining. Basement with cinema room, hot tub/steam room and waterfall shower, wine cellar, home gym and spa. 6 x ensuite bedrooms. 5000 sq ft home.