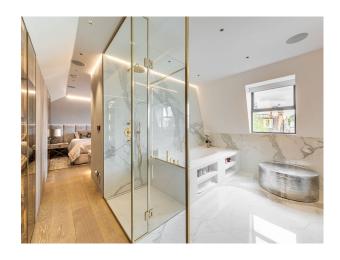

## Interior

An Incredible six bed house with an indoor hot tub and steam room. Modern, luxurious renovation with marble features. Contemporary open plan kitchen/living/dining. Basement with cinema room, hot tub/steam room and waterfall shower, wine cellar, home gym and spa. 6 x ensuite bedrooms. 5000 sq ft home.