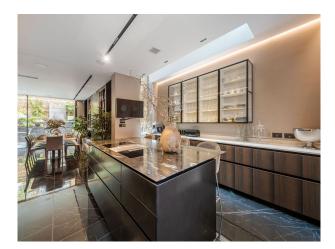

## Interior

An Incredible six bed house with an indoor hot tub and steam room. Modern, luxurious renovation with marble features. Contemporary open plan kitchen/living/dining. Basement with cinema room, hot tub/steam room and waterfall shower, wine cellar, home gym and spa. 6 x ensuite bedrooms. 5000 sq ft home.