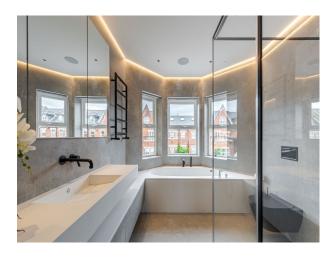

## Interior

An Incredible six bed house with an indoor hot tub and steam room. Modern, luxurious renovation with marble features. Contemporary open plan kitchen/living/dining. Basement with cinema room, hot tub/steam room and waterfall shower, wine cellar, home gym and spa. 6 x ensuite bedrooms. 5000 sq ft home.