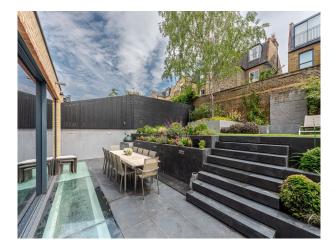

## Interior

An Incredible six bed house with an indoor hot tub and steam room. Modern, luxurious renovation with marble features. Contemporary open plan kitchen/living/dining. Basement with cinema room, hot tub/steam room and waterfall shower, wine cellar, home gym and spa. 6 x ensuite bedrooms. 5000 sq ft home.