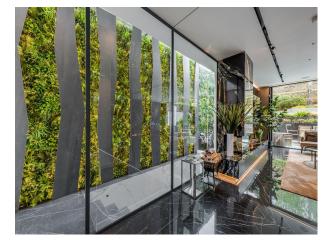

## Interior

An Incredible six bed house with an indoor hot tub and steam room. Modern, luxurious renovation with marble features. Contemporary open plan kitchen/living/dining. Basement with cinema room, hot tub/steam room and waterfall shower, wine cellar, home gym and spa. 6 x ensuite bedrooms. 5000 sq ft home.