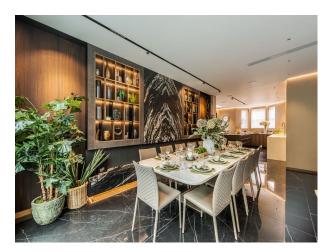

## Interior

An Incredible six bed house with an indoor hot tub and steam room. Modern, luxurious renovation with marble features. Contemporary open plan kitchen/living/dining. Basement with cinema room, hot tub/steam room and waterfall shower, wine cellar, home gym and spa. 6 x ensuite bedrooms. 5000 sq ft home.