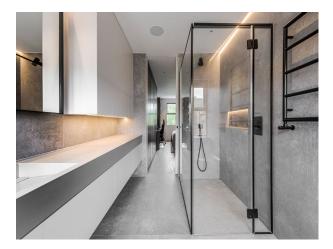

## Interior

An Incredible six bed house with an indoor hot tub and steam room. Modern, luxurious renovation with marble features. Contemporary open plan kitchen/living/dining. Basement with cinema room, hot tub/steam room and waterfall shower, wine cellar, home gym and spa. 6 x ensuite bedrooms. 5000 sq ft home.