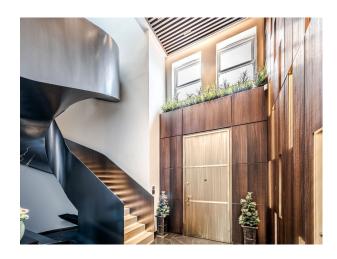

## Interior

An Incredible six bed house with an indoor hot tub and steam room. Modern, luxurious renovation with marble features. Contemporary open plan kitchen/living/dining. Basement with cinema room, hot tub/steam room and waterfall shower, wine cellar, home gym and spa. 6 x ensuite bedrooms. 5000 sq ft home.