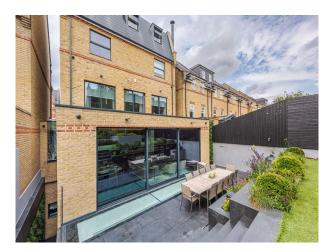

## Interior

An Incredible six bed house with an indoor hot tub and steam room. Modern, luxurious renovation with marble features. Contemporary open plan kitchen/living/dining. Basement with cinema room, hot tub/steam room and waterfall shower, wine cellar, home gym and spa. 6 x ensuite bedrooms. 5000 sq ft home.