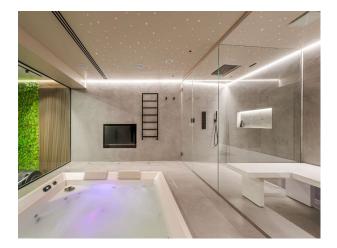

LON6258 Luxurious Six Bedroom Home For Filming

An Incredible six bed house with an indoor hot tub and steam room

## Interior

An Incredible six bed house with an indoor hot tub and steam room. Modern, luxurious renovation with marble features. Contemporary open plan kitchen/living/dining. Basement with cinema room, hot tub/steam room and waterfall shower, wine cellar, home gym and spa. 6 x ensuite bedrooms. 5000 sq ft home.