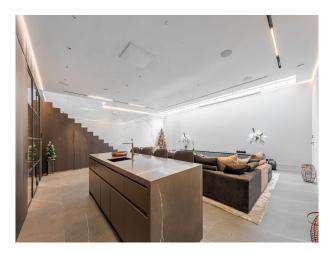

## Interior

An Incredible six bed house with an indoor hot tub and steam room. Modern, luxurious renovation with marble features. Contemporary open plan kitchen/living/dining. Basement with cinema room, hot tub/steam room and waterfall shower, wine cellar, home gym and spa. 6 x ensuite bedrooms. 5000 sq ft home.