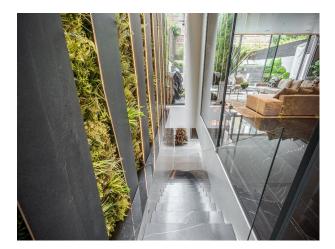

## Interior

An Incredible six bed house with an indoor hot tub and steam room. Modern, luxurious renovation with marble features. Contemporary open plan kitchen/living/dining. Basement with cinema room, hot tub/steam room and waterfall shower, wine cellar, home gym and spa. 6 x ensuite bedrooms. 5000 sq ft home.