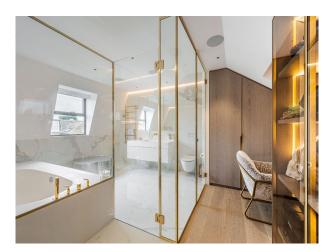

## Interior

An Incredible six bed house with an indoor hot tub and steam room. Modern, luxurious renovation with marble features. Contemporary open plan kitchen/living/dining. Basement with cinema room, hot tub/steam room and waterfall shower, wine cellar, home gym and spa. 6 x ensuite bedrooms. 5000 sq ft home.