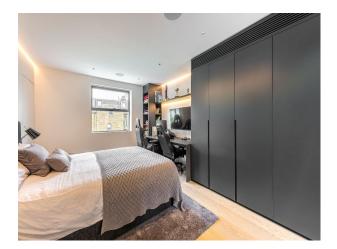

## Interior

An Incredible six bed house with an indoor hot tub and steam room. Modern, luxurious renovation with marble features. Contemporary open plan kitchen/living/dining. Basement with cinema room, hot tub/steam room and waterfall shower, wine cellar, home gym and spa. 6 x ensuite bedrooms. 5000 sq ft home.