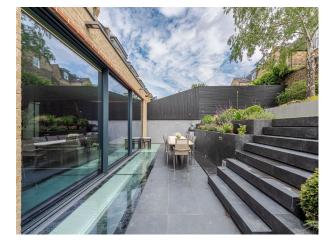

## Interior

An Incredible six bed house with an indoor hot tub and steam room. Modern, luxurious renovation with marble features. Contemporary open plan kitchen/living/dining. Basement with cinema room, hot tub/steam room and waterfall shower, wine cellar, home gym and spa. 6 x ensuite bedrooms. 5000 sq ft home.