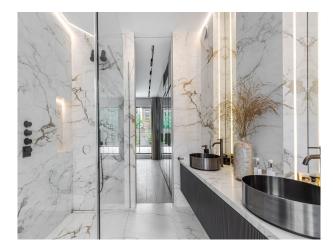

## Interior

An Incredible six bed house with an indoor hot tub and steam room. Modern, luxurious renovation with marble features. Contemporary open plan kitchen/living/dining. Basement with cinema room, hot tub/steam room and waterfall shower, wine cellar, home gym and spa. 6 x ensuite bedrooms. 5000 sq ft home.