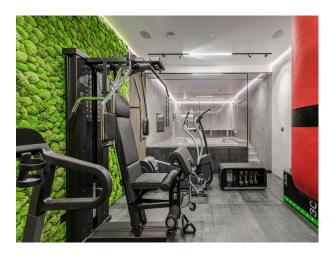

## Interior

An Incredible six bed house with an indoor hot tub and steam room. Modern, luxurious renovation with marble features. Contemporary open plan kitchen/living/dining. Basement with cinema room, hot tub/steam room and waterfall shower, wine cellar, home gym and spa. 6 x ensuite bedrooms. 5000 sq ft home.