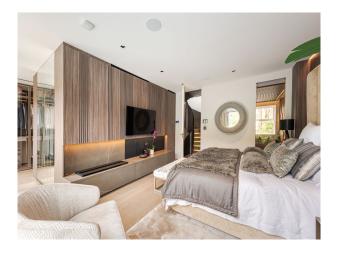

## Interior

An Incredible six bed house with an indoor hot tub and steam room. Modern, luxurious renovation with marble features. Contemporary open plan kitchen/living/dining. Basement with cinema room, hot tub/steam room and waterfall shower, wine cellar, home gym and spa. 6 x ensuite bedrooms. 5000 sq ft home.