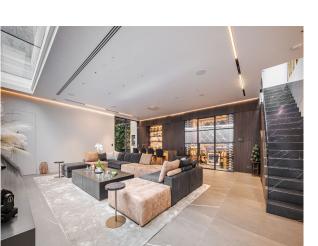

## Interior

An Incredible six bed house with an indoor hot tub and steam room. Modern, luxurious renovation with marble features. Contemporary open plan kitchen/living/dining. Basement with cinema room, hot tub/steam room and waterfall shower, wine cellar, home gym and spa. 6 x ensuite bedrooms. 5000 sq ft home.