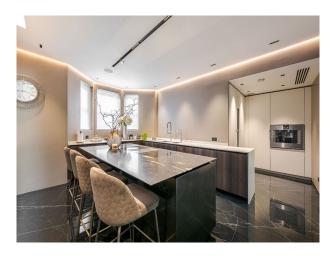

## Interior

An Incredible six bed house with an indoor hot tub and steam room. Modern, luxurious renovation with marble features. Contemporary open plan kitchen/living/dining. Basement with cinema room, hot tub/steam room and waterfall shower, wine cellar, home gym and spa. 6 x ensuite bedrooms. 5000 sq ft home.