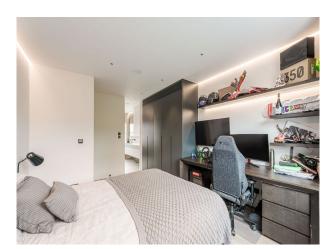

## Interior

An Incredible six bed house with an indoor hot tub and steam room. Modern, luxurious renovation with marble features. Contemporary open plan kitchen/living/dining. Basement with cinema room, hot tub/steam room and waterfall shower, wine cellar, home gym and spa. 6 x ensuite bedrooms. 5000 sq ft home.