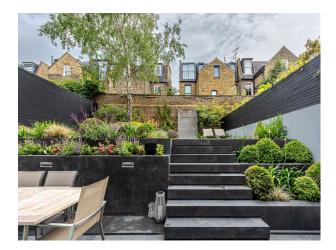

## Interior

An Incredible six bed house with an indoor hot tub and steam room. Modern, luxurious renovation with marble features. Contemporary open plan kitchen/living/dining. Basement with cinema room, hot tub/steam room and waterfall shower, wine cellar, home gym and spa. 6 x ensuite bedrooms. 5000 sq ft home.