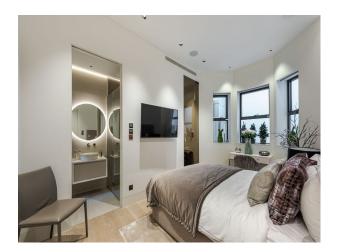

## Interior

An Incredible six bed house with an indoor hot tub and steam room. Modern, luxurious renovation with marble features. Contemporary open plan kitchen/living/dining. Basement with cinema room, hot tub/steam room and waterfall shower, wine cellar, home gym and spa. 6 x ensuite bedrooms. 5000 sq ft home.