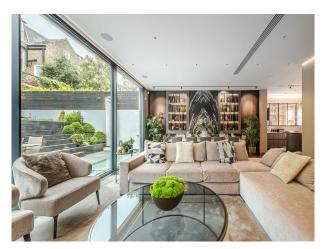

## Interior

An Incredible six bed house with an indoor hot tub and steam room. Modern, luxurious renovation with marble features. Contemporary open plan kitchen/living/dining. Basement with cinema room, hot tub/steam room and waterfall shower, wine cellar, home gym and spa. 6 x ensuite bedrooms. 5000 sq ft home.