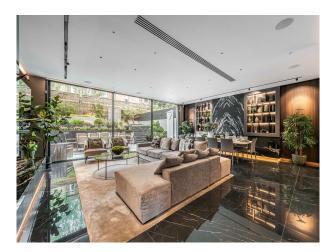

LON6258 Luxurious Six Bedroom Home For Filming

An Incredible six bed house with an indoor hot tub and steam room

## Luxurious Six Bedroom Home For Filming

An Incredible six bed house with an indoor hot tub and steam room

Location: South West London, London, United Kingdom Within the M25: Yes Categories: Detached & Executive Houses | Designer Houses | Designer Contemporary

## Interior

An Incredible six bed house with an indoor hot tub and steam room. Modern, luxurious renovation with marble features. Contemporary open plan kitchen/living/dining. Basement with cinema room, hot tub/steam room and waterfall shower, wine cellar, home gym and spa. 6 x ensuite bedrooms. 5000 sq ft home.