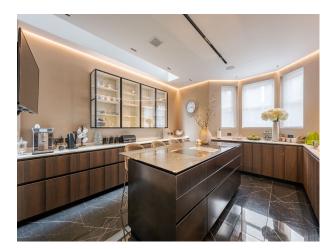

## Interior

An Incredible six bed house with an indoor hot tub and steam room. Modern, luxurious renovation with marble features. Contemporary open plan kitchen/living/dining. Basement with cinema room, hot tub/steam room and waterfall shower, wine cellar, home gym and spa. 6 x ensuite bedrooms. 5000 sq ft home.