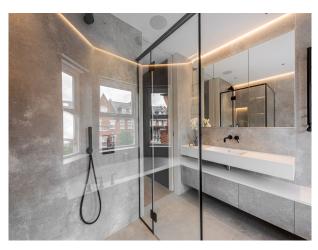

## Interior

An Incredible six bed house with an indoor hot tub and steam room. Modern, luxurious renovation with marble features. Contemporary open plan kitchen/living/dining. Basement with cinema room, hot tub/steam room and waterfall shower, wine cellar, home gym and spa. 6 x ensuite bedrooms. 5000 sq ft home.