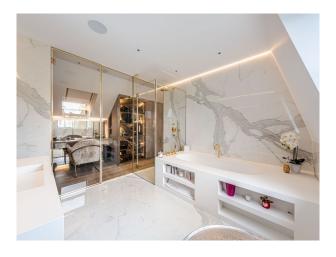

## Interior

An Incredible six bed house with an indoor hot tub and steam room. Modern, luxurious renovation with marble features. Contemporary open plan kitchen/living/dining. Basement with cinema room, hot tub/steam room and waterfall shower, wine cellar, home gym and spa. 6 x ensuite bedrooms. 5000 sq ft home.