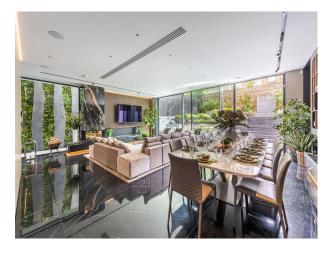

## Interior

An Incredible six bed house with an indoor hot tub and steam room. Modern, luxurious renovation with marble features. Contemporary open plan kitchen/living/dining. Basement with cinema room, hot tub/steam room and waterfall shower, wine cellar, home gym and spa. 6 x ensuite bedrooms. 5000 sq ft home.