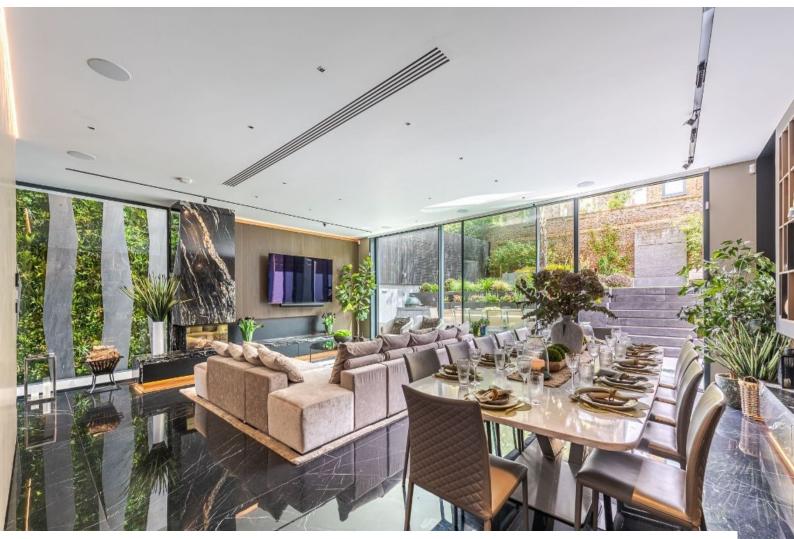

LON6258 Luxurious Six Bedroom Home For Filming

An Incredible six bed house with an indoor hot tub and steam room

## Luxurious Six Bedroom Home For Filming

An Incredible six bed house with an indoor hot tub and steam room

Location: South West London, London, United Kingdom Within the M25: Yes Categories: Detached & Executive Houses | Designer Houses | Designer Contemporary

## Interior

An Incredible six bed house with an indoor hot tub and steam room. Modern, luxurious renovation with marble features. Contemporary open plan kitchen/living/dining. Basement with cinema room, hot tub/steam room and waterfall shower, wine cellar, home gym and spa. 6 x ensuite bedrooms. 5000 sq ft home.