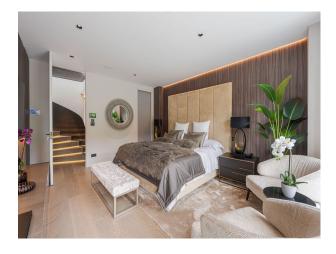

## Interior

An Incredible six bed house with an indoor hot tub and steam room. Modern, luxurious renovation with marble features. Contemporary open plan kitchen/living/dining. Basement with cinema room, hot tub/steam room and waterfall shower, wine cellar, home gym and spa. 6 x ensuite bedrooms. 5000 sq ft home.