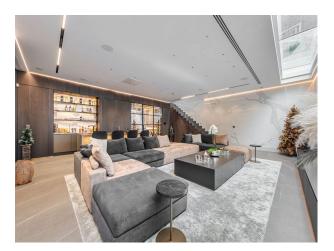

## Interior

An Incredible six bed house with an indoor hot tub and steam room. Modern, luxurious renovation with marble features. Contemporary open plan kitchen/living/dining. Basement with cinema room, hot tub/steam room and waterfall shower, wine cellar, home gym and spa. 6 x ensuite bedrooms. 5000 sq ft home.