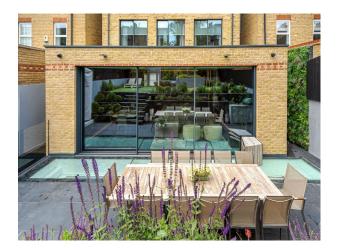

## Interior

An Incredible six bed house with an indoor hot tub and steam room. Modern, luxurious renovation with marble features. Contemporary open plan kitchen/living/dining. Basement with cinema room, hot tub/steam room and waterfall shower, wine cellar, home gym and spa. 6 x ensuite bedrooms. 5000 sq ft home.