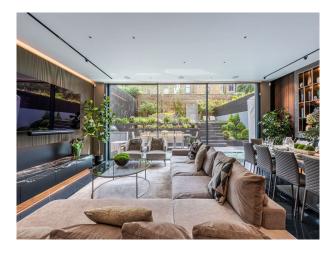

## Interior

An Incredible six bed house with an indoor hot tub and steam room. Modern, luxurious renovation with marble features. Contemporary open plan kitchen/living/dining. Basement with cinema room, hot tub/steam room and waterfall shower, wine cellar, home gym and spa. 6 x ensuite bedrooms. 5000 sq ft home.