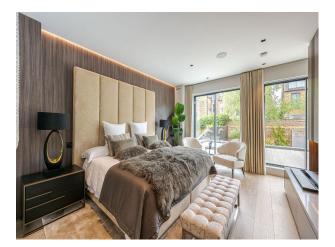

## Interior

An Incredible six bed house with an indoor hot tub and steam room. Modern, luxurious renovation with marble features. Contemporary open plan kitchen/living/dining. Basement with cinema room, hot tub/steam room and waterfall shower, wine cellar, home gym and spa. 6 x ensuite bedrooms. 5000 sq ft home.