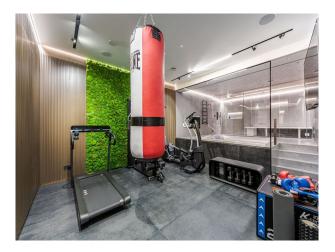

## Interior

An Incredible six bed house with an indoor hot tub and steam room. Modern, luxurious renovation with marble features. Contemporary open plan kitchen/living/dining. Basement with cinema room, hot tub/steam room and waterfall shower, wine cellar, home gym and spa. 6 x ensuite bedrooms. 5000 sq ft home.