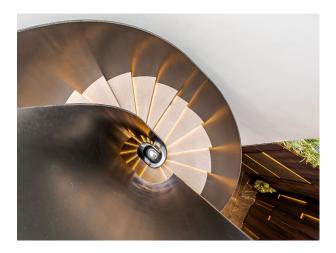

## Interior

An Incredible six bed house with an indoor hot tub and steam room. Modern, luxurious renovation with marble features. Contemporary open plan kitchen/living/dining. Basement with cinema room, hot tub/steam room and waterfall shower, wine cellar, home gym and spa. 6 x ensuite bedrooms. 5000 sq ft home.