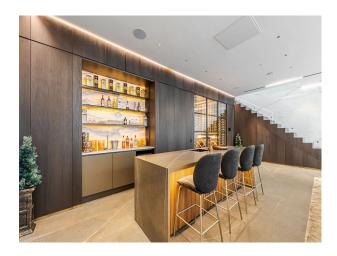

## Interior

An Incredible six bed house with an indoor hot tub and steam room. Modern, luxurious renovation with marble features. Contemporary open plan kitchen/living/dining. Basement with cinema room, hot tub/steam room and waterfall shower, wine cellar, home gym and spa. 6 x ensuite bedrooms. 5000 sq ft home.