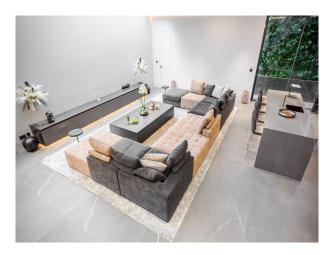

## Interior

An Incredible six bed house with an indoor hot tub and steam room. Modern, luxurious renovation with marble features. Contemporary open plan kitchen/living/dining. Basement with cinema room, hot tub/steam room and waterfall shower, wine cellar, home gym and spa. 6 x ensuite bedrooms. 5000 sq ft home.