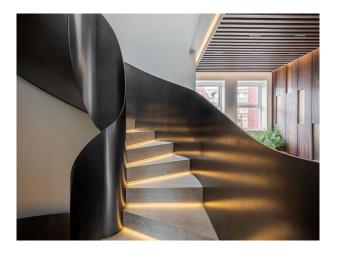

## Interior

An Incredible six bed house with an indoor hot tub and steam room. Modern, luxurious renovation with marble features. Contemporary open plan kitchen/living/dining. Basement with cinema room, hot tub/steam room and waterfall shower, wine cellar, home gym and spa. 6 x ensuite bedrooms. 5000 sq ft home.