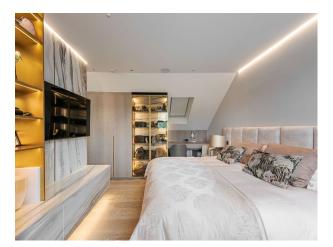

## Interior

An Incredible six bed house with an indoor hot tub and steam room. Modern, luxurious renovation with marble features. Contemporary open plan kitchen/living/dining. Basement with cinema room, hot tub/steam room and waterfall shower, wine cellar, home gym and spa. 6 x ensuite bedrooms. 5000 sq ft home.