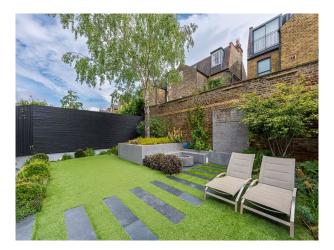

## Interior

An Incredible six bed house with an indoor hot tub and steam room. Modern, luxurious renovation with marble features. Contemporary open plan kitchen/living/dining. Basement with cinema room, hot tub/steam room and waterfall shower, wine cellar, home gym and spa. 6 x ensuite bedrooms. 5000 sq ft home.