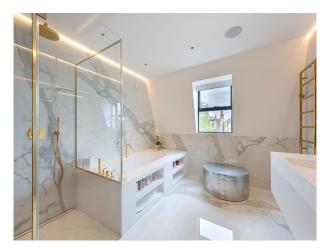

## Interior

An Incredible six bed house with an indoor hot tub and steam room. Modern, luxurious renovation with marble features. Contemporary open plan kitchen/living/dining. Basement with cinema room, hot tub/steam room and waterfall shower, wine cellar, home gym and spa. 6 x ensuite bedrooms. 5000 sq ft home.