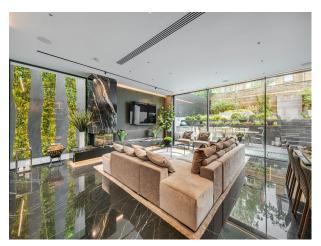

LON6258 Luxurious Six Bedroom Home For Filming

An Incredible six bed house with an indoor hot tub and steam room

## Luxurious Six Bedroom Home For Filming

An Incredible six bed house with an indoor hot tub and steam room

Location: South West London, London, United Kingdom Within the M25: Yes Categories: Detached & Executive Houses | Designer Houses | Designer Contemporary

## Interior

An Incredible six bed house with an indoor hot tub and steam room. Modern, luxurious renovation with marble features. Contemporary open plan kitchen/living/dining. Basement with cinema room, hot tub/steam room and waterfall shower, wine cellar, home gym and spa. 6 x ensuite bedrooms. 5000 sq ft home.