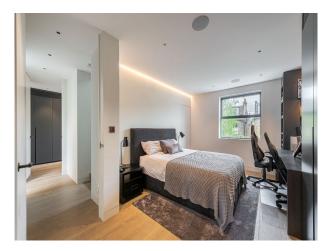

## Interior

An Incredible six bed house with an indoor hot tub and steam room. Modern, luxurious renovation with marble features. Contemporary open plan kitchen/living/dining. Basement with cinema room, hot tub/steam room and waterfall shower, wine cellar, home gym and spa. 6 x ensuite bedrooms. 5000 sq ft home.