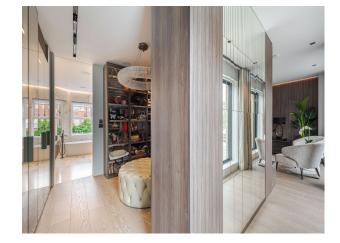

## Interior

An Incredible six bed house with an indoor hot tub and steam room. Modern, luxurious renovation with marble features. Contemporary open plan kitchen/living/dining. Basement with cinema room, hot tub/steam room and waterfall shower, wine cellar, home gym and spa. 6 x ensuite bedrooms. 5000 sq ft home.