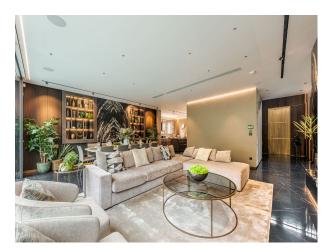

LON6258 Luxurious Six Bedroom Home For Filming

An Incredible six bed house with an indoor hot tub and steam room

## Luxurious Six Bedroom Home For Filming

An Incredible six bed house with an indoor hot tub and steam room

Location: South West London, London, United Kingdom Within the M25: Yes Categories: Detached & Executive Houses | Designer Houses | Designer Contemporary

## Interior

An Incredible six bed house with an indoor hot tub and steam room. Modern, luxurious renovation with marble features. Contemporary open plan kitchen/living/dining. Basement with cinema room, hot tub/steam room and waterfall shower, wine cellar, home gym and spa. 6 x ensuite bedrooms. 5000 sq ft home.