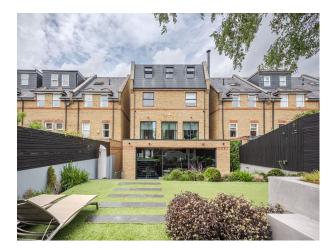

## Interior

An Incredible six bed house with an indoor hot tub and steam room. Modern, luxurious renovation with marble features. Contemporary open plan kitchen/living/dining. Basement with cinema room, hot tub/steam room and waterfall shower, wine cellar, home gym and spa. 6 x ensuite bedrooms. 5000 sq ft home.