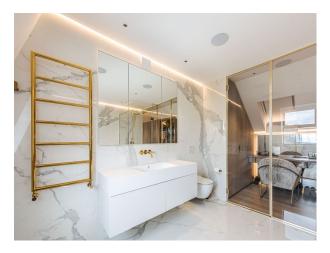

## Interior

An Incredible six bed house with an indoor hot tub and steam room. Modern, luxurious renovation with marble features. Contemporary open plan kitchen/living/dining. Basement with cinema room, hot tub/steam room and waterfall shower, wine cellar, home gym and spa. 6 x ensuite bedrooms. 5000 sq ft home.