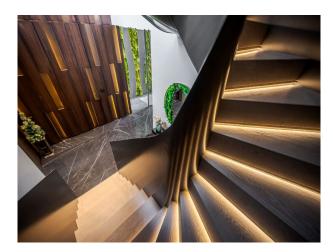

## Interior

An Incredible six bed house with an indoor hot tub and steam room. Modern, luxurious renovation with marble features. Contemporary open plan kitchen/living/dining. Basement with cinema room, hot tub/steam room and waterfall shower, wine cellar, home gym and spa. 6 x ensuite bedrooms. 5000 sq ft home.