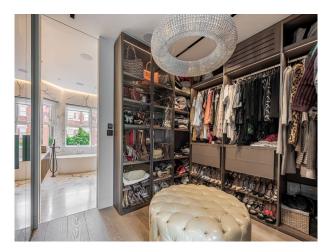

## Interior

An Incredible six bed house with an indoor hot tub and steam room. Modern, luxurious renovation with marble features. Contemporary open plan kitchen/living/dining. Basement with cinema room, hot tub/steam room and waterfall shower, wine cellar, home gym and spa. 6 x ensuite bedrooms. 5000 sq ft home.