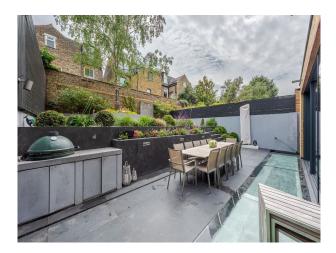

## Interior

An Incredible six bed house with an indoor hot tub and steam room. Modern, luxurious renovation with marble features. Contemporary open plan kitchen/living/dining. Basement with cinema room, hot tub/steam room and waterfall shower, wine cellar, home gym and spa. 6 x ensuite bedrooms. 5000 sq ft home.