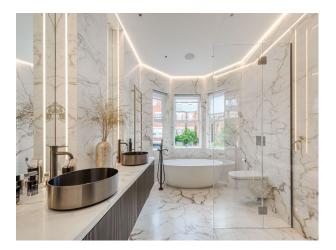

## Interior

An Incredible six bed house with an indoor hot tub and steam room. Modern, luxurious renovation with marble features. Contemporary open plan kitchen/living/dining. Basement with cinema room, hot tub/steam room and waterfall shower, wine cellar, home gym and spa. 6 x ensuite bedrooms. 5000 sq ft home.