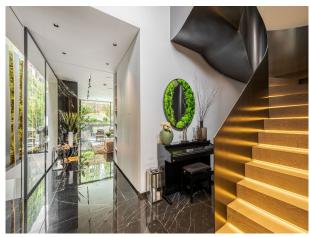

## Interior

An Incredible six bed house with an indoor hot tub and steam room. Modern, luxurious renovation with marble features. Contemporary open plan kitchen/living/dining. Basement with cinema room, hot tub/steam room and waterfall shower, wine cellar, home gym and spa. 6 x ensuite bedrooms. 5000 sq ft home.