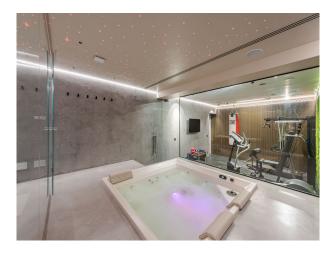

LON6258 Luxurious Six Bedroom Home For Filming

An Incredible six bed house with an indoor hot tub and steam room

## Interior

An Incredible six bed house with an indoor hot tub and steam room. Modern, luxurious renovation with marble features. Contemporary open plan kitchen/living/dining. Basement with cinema room, hot tub/steam room and waterfall shower, wine cellar, home gym and spa. 6 x ensuite bedrooms. 5000 sq ft home.