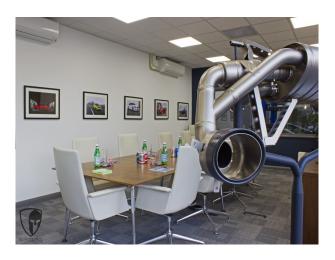

#### **Features:**

**Exterior Features** 

• Balcony

|                        | • Fire Hydrant (close b                | y) • Tiled Floor              |                                   |
|------------------------|----------------------------------------|-------------------------------|-----------------------------------|
|                        | • Internet Access                      |                               |                                   |
|                        | <ul> <li>Mains Water</li> </ul>        |                               |                                   |
|                        | • Toilets                              |                               |                                   |
| Kitchen Facilities     | Parking                                | Rooms                         | Walls & Windows                   |
| • Cutlery and Crockery | <ul> <li>Driveway</li> </ul>           | • Bar                         | • Large Windows                   |
| • Prep Area            | <ul> <li>Off Street Parking</li> </ul> | <ul> <li>Boardroom</li> </ul> | <ul> <li>Painted Walls</li> </ul> |
|                        | <ul> <li>Secure Parking</li> </ul>     | • Lounge                      |                                   |
|                        |                                        | • Meeting/Board Room          |                                   |

#### Interior

White showroom with offices, comfortable seating area, kitchenette and the possible use of sports cars as backdrops (not to be sat in). The locations has fresh white painted walls and floor to ceiling windows, and is suitable for a broad range of filmed activities including: photo shoots, music videos, TV drama etc.