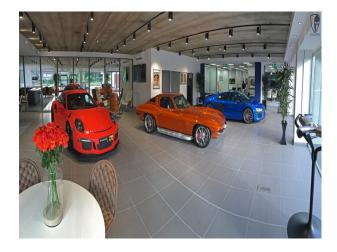

## SE2341 Luxury Automotive Club Lounge, Showroom & Conference Space

Unique showroom with floor to ceiling mirrors, fully stocked bar area, leather couch seating area, 48 inch curved flat screen tv's, Conference space (seats 12) unlimited high speed wifi. Car parking for up to 30 cars.

# **Luxury Automotive Club Lounge, Showroom & Conference Space**

Unique showroom with floor to ceiling mirrors, fully stocked bar area, leather couch seating area, 48 inch curved flat screen tv's, Conference space (seats 12) unlimited high speed wifi. Car parking for up to 30 cars.

#### Interior

White showroom with offices, comfortable seating area, kitchenette and the possible use of sports cars as backdrops (not to be sat in). The locations has fresh white painted walls and floor to ceiling windows, and is suitable for a broad range of filmed activities including: photo shoots, music videos, TV drama etc.