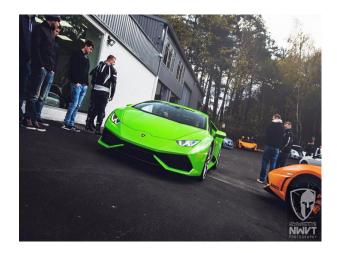

#### Interior

White showroom with offices, comfortable seating area, kitchenette and the possible use of sports cars as backdrops (not to be sat in). The locations has fresh white painted walls and floor to ceiling windows, and is suitable for a broad range of filmed activities including: photo shoots, music videos, TV drama etc.

#### Exterior

Huge Windows allowing natural light to pour in to the showroom, newly tarmac parking zone for up to 30 cars. Just of a main road but complete double glazing allows for complete silence with in.