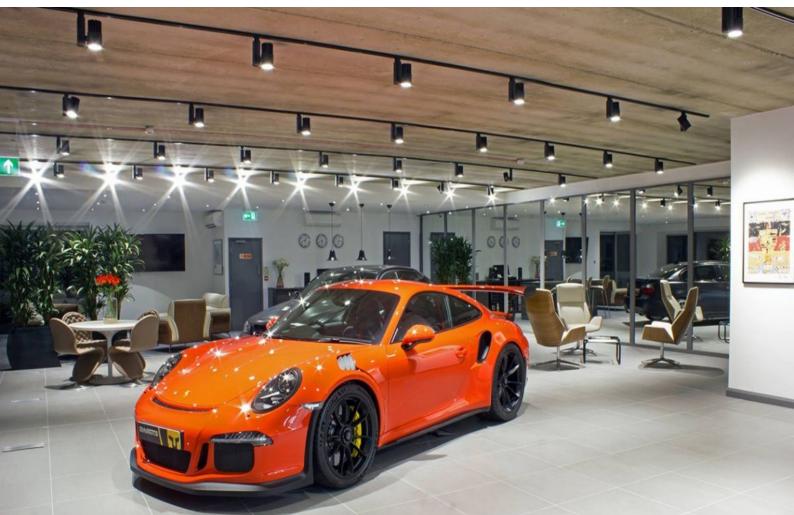

## SE2341 Luxury Automotive Club Lounge, Showroom & Conference Space

Unique showroom with floor to ceiling mirrors, fully stocked bar area, leather couch seating area, 48 inch curved flat screen tv's, Conference space (seats 12) unlimited high speed wifi. Car parking for up to 30 cars.

# **Luxury Automotive Club Lounge, Showroom & Conference Space**

Unique showroom with floor to ceiling mirrors, fully stocked bar area, leather couch seating area, 48 inch curved flat screen tv's, Conference space (seats 12) unlimited high speed wifi. Car parking for up to 30 cars.

#### Interior

White showroom with offices, comfortable seating area, kitchenette and the possible use of sports cars as backdrops (not to be sat in). The locations has fresh white painted walls and floor to ceiling windows, and is suitable for a broad range of filmed activities including: photo shoots, music videos, TV drama etc.

#### Exterior

Huge Windows allowing natural light to pour in to the showroom, newly tarmac parking zone for up to 30 cars. Just of a main road but complete double glazing allows for complete silence with in.