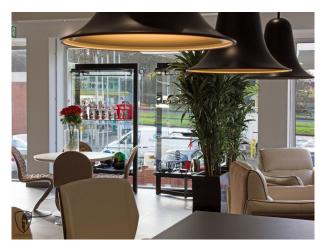

#### Interior

White showroom with offices, comfortable seating area, kitchenette and the possible use of sports cars as backdrops (not to be sat in). The locations has fresh white painted walls and floor to ceiling windows, and is suitable for a broad range of filmed activities including: photo shoots, music videos, TV drama etc.