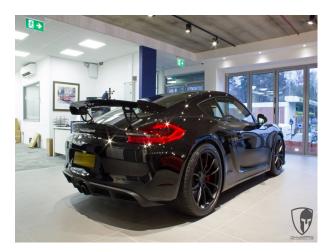

#### Interior

White showroom with offices, comfortable seating area, kitchenette and the possible use of sports cars as backdrops (not to be sat in). The locations has fresh white painted walls and floor to ceiling windows, and is suitable for a broad range of filmed activities including: photo shoots, music videos, TV drama etc.