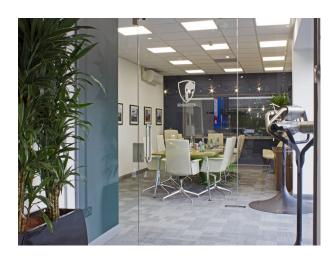

#### **Features:**

**Exterior Features** 

• Balcony

|                        | • Fire Hydrant (close b                | y) • Tiled Floor              |                                   |
|------------------------|----------------------------------------|-------------------------------|-----------------------------------|
|                        | • Internet Access                      |                               |                                   |
|                        | <ul> <li>Mains Water</li> </ul>        |                               |                                   |
|                        | • Toilets                              |                               |                                   |
| Kitchen Facilities     | Parking                                | Rooms                         | Walls & Windows                   |
| • Cutlery and Crockery | <ul> <li>Driveway</li> </ul>           | • Bar                         | • Large Windows                   |
| • Prep Area            | <ul> <li>Off Street Parking</li> </ul> | <ul> <li>Boardroom</li> </ul> | <ul> <li>Painted Walls</li> </ul> |
|                        | <ul> <li>Secure Parking</li> </ul>     | • Lounge                      |                                   |
|                        |                                        | • Meeting/Board Room          |                                   |

#### Interior

White showroom with offices, comfortable seating area, kitchenette and the possible use of sports cars as backdrops (not to be sat in). The locations has fresh white painted walls and floor to ceiling windows, and is suitable for a broad range of filmed activities including: photo shoots, music videos, TV drama etc.