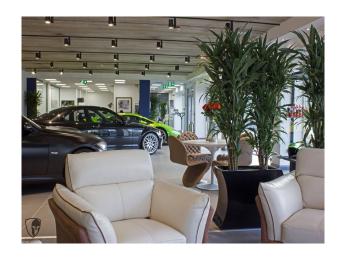

#### Interior

White showroom with offices, comfortable seating area, kitchenette and the possible use of sports cars as backdrops (not to be sat in). The locations has fresh white painted walls and floor to ceiling windows, and is suitable for a broad range of filmed activities including: photo shoots, music videos, TV drama etc.

#### Exterior

Huge Windows allowing natural light to pour in to the showroom, newly tarmac parking zone for up to 30 cars. Just of a main road but complete double glazing allows for complete silence with in.