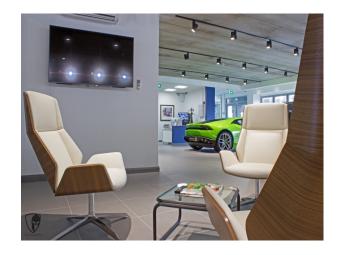

## SE2341 Luxury Automotive Club Lounge, Showroom & Conference Space

Unique showroom with floor to ceiling mirrors, fully stocked bar area, leather couch seating area, 48 inch curved flat screen tv's, Conference space (seats 12) unlimited high speed wifi. Car parking for up to 30 cars.

# **Luxury Automotive Club Lounge, Showroom & Conference Space**

Unique showroom with floor to ceiling mirrors, fully stocked bar area, leather couch seating area, 48 inch curved flat screen tv's, Conference space (seats 12) unlimited high speed wifi. Car parking for up to 30 cars.

#### Interior

White showroom with offices, comfortable seating area, kitchenette and the possible use of sports cars as backdrops (not to be sat in). The locations has fresh white painted walls and floor to ceiling windows, and is suitable for a broad range of filmed activities including: photo shoots, music videos, TV drama etc.