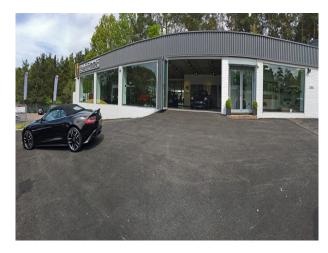

#### Exterior

Huge Windows allowing natural light to pour in to the showroom, newly tarmac parking zone for up to 30 cars. Just of a main road but complete double glazing allows for complete silence with in.