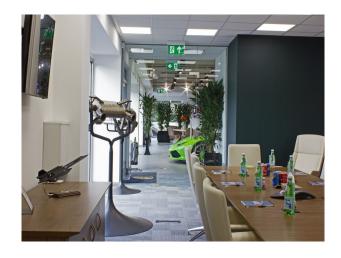

#### **Features:**

**Exterior Features** 

• Balcony

|                        | • Fire Hydrant (close b                | y) • Tiled Floor              |                                   |
|------------------------|----------------------------------------|-------------------------------|-----------------------------------|
|                        | • Internet Access                      |                               |                                   |
|                        | <ul> <li>Mains Water</li> </ul>        |                               |                                   |
|                        | • Toilets                              |                               |                                   |
| Kitchen Facilities     | Parking                                | Rooms                         | Walls & Windows                   |
| • Cutlery and Crockery | <ul> <li>Driveway</li> </ul>           | • Bar                         | • Large Windows                   |
| • Prep Area            | <ul> <li>Off Street Parking</li> </ul> | <ul> <li>Boardroom</li> </ul> | <ul> <li>Painted Walls</li> </ul> |
|                        | <ul> <li>Secure Parking</li> </ul>     | • Lounge                      |                                   |
|                        |                                        | • Meeting/Board Room          |                                   |

#### Interior

White showroom with offices, comfortable seating area, kitchenette and the possible use of sports cars as backdrops (not to be sat in). The locations has fresh white painted walls and floor to ceiling windows, and is suitable for a broad range of filmed activities including: photo shoots, music videos, TV drama etc.