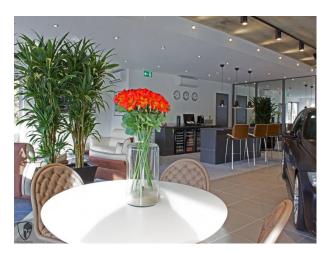

#### Interior

White showroom with offices, comfortable seating area, kitchenette and the possible use of sports cars as backdrops (not to be sat in). The locations has fresh white painted walls and floor to ceiling windows, and is suitable for a broad range of filmed activities including: photo shoots, music videos, TV drama etc.