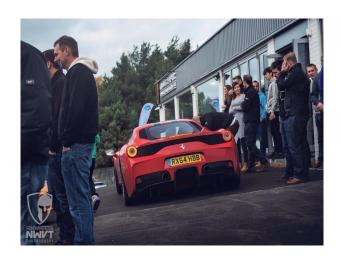

#### Interior

White showroom with offices, comfortable seating area, kitchenette and the possible use of sports cars as backdrops (not to be sat in). The locations has fresh white painted walls and floor to ceiling windows, and is suitable for a broad range of filmed activities including: photo shoots, music videos, TV drama etc.

#### Exterior

Huge Windows allowing natural light to pour in to the showroom, newly tarmac parking zone for up to 30 cars. Just of a main road but complete double glazing allows for complete silence with in.