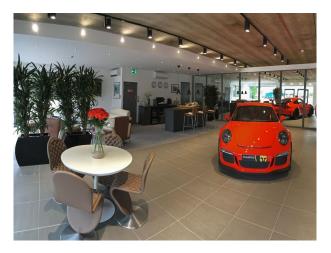

## SE2341 Luxury Automotive Club Lounge, Showroom & Conference Space

Unique showroom with floor to ceiling mirrors, fully stocked bar area, leather couch seating area, 48 inch curved flat screen tv's, Conference space (seats 12) unlimited high speed wifi. Car parking for up to 30 cars.

# **Luxury Automotive Club Lounge, Showroom & Conference Space**

Unique showroom with floor to ceiling mirrors, fully stocked bar area, leather couch seating area, 48 inch curved flat screen tv's, Conference space (seats 12) unlimited high speed wifi. Car parking for up to 30 cars.

#### Interior

White showroom with offices, comfortable seating area, kitchenette and the possible use of sports cars as backdrops (not to be sat in). The locations has fresh white painted walls and floor to ceiling windows, and is suitable for a broad range of filmed activities including: photo shoots, music videos, TV drama etc.