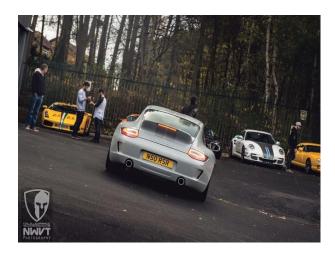

#### Interior

White showroom with offices, comfortable seating area, kitchenette and the possible use of sports cars as backdrops (not to be sat in). The locations has fresh white painted walls and floor to ceiling windows, and is suitable for a broad range of filmed activities including: photo shoots, music videos, TV drama etc.

#### Exterior

Huge Windows allowing natural light to pour in to the showroom, newly tarmac parking zone for up to 30 cars. Just of a main road but complete double glazing allows for complete silence with in.