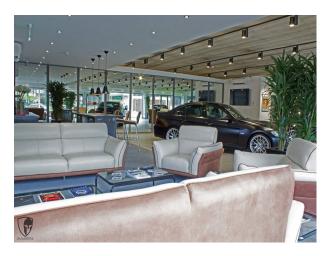

## SE2341 Luxury Automotive Club Lounge, Showroom & Conference Space

Unique showroom with floor to ceiling mirrors, fully stocked bar area, leather couch seating area, 48 inch curved flat screen tv's, Conference space (seats 12) unlimited high speed wifi. Car parking for up to 30 cars.

# **Luxury Automotive Club Lounge, Showroom & Conference Space**

Unique showroom with floor to ceiling mirrors, fully stocked bar area, leather couch seating area, 48 inch curved flat screen tv's, Conference space (seats 12) unlimited high speed wifi. Car parking for up to 30 cars.

#### Interior

White showroom with offices, comfortable seating area, kitchenette and the possible use of sports cars as backdrops (not to be sat in). The locations has fresh white painted walls and floor to ceiling windows, and is suitable for a broad range of filmed activities including: photo shoots, music videos, TV drama etc.