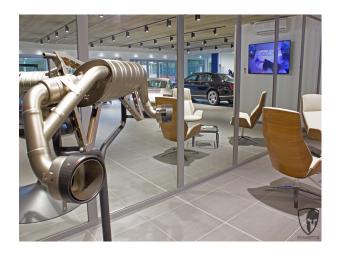

#### Interior

White showroom with offices, comfortable seating area, kitchenette and the possible use of sports cars as backdrops (not to be sat in). The locations has fresh white painted walls and floor to ceiling windows, and is suitable for a broad range of filmed activities including: photo shoots, music videos, TV drama etc.