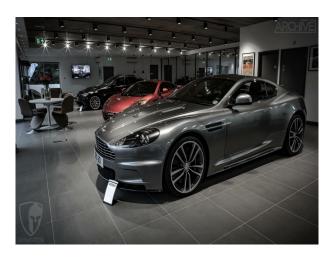

#### Interior

White showroom with offices, comfortable seating area, kitchenette and the possible use of sports cars as backdrops (not to be sat in). The locations has fresh white painted walls and floor to ceiling windows, and is suitable for a broad range of filmed activities including: photo shoots, music videos, TV drama etc.