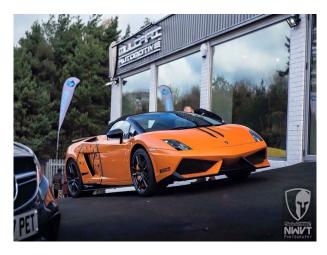

#### Interior

White showroom with offices, comfortable seating area, kitchenette and the possible use of sports cars as backdrops (not to be sat in). The locations has fresh white painted walls and floor to ceiling windows, and is suitable for a broad range of filmed activities including: photo shoots, music videos, TV drama etc.

#### Exterior

Huge Windows allowing natural light to pour in to the showroom, newly tarmac parking zone for up to 30 cars. Just of a main road but complete double glazing allows for complete silence with in.