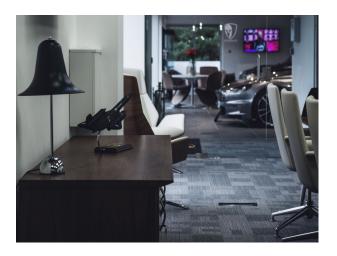

#### Interior

White showroom with offices, comfortable seating area, kitchenette and the possible use of sports cars as backdrops (not to be sat in). The locations has fresh white painted walls and floor to ceiling windows, and is suitable for a broad range of filmed activities including: photo shoots, music videos, TV drama etc.