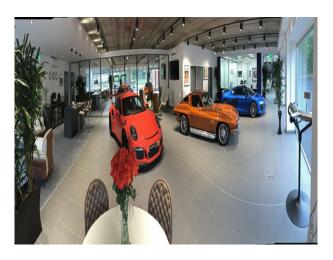

## SE2341 Luxury Automotive Club Lounge, Showroom & Conference Space

Unique showroom with floor to ceiling mirrors, fully stocked bar area, leather couch seating area, 48 inch curved flat screen tv's, Conference space (seats 12) unlimited high speed wifi. Car parking for up to 30 cars.

# **Luxury Automotive Club Lounge, Showroom & Conference Space**

Unique showroom with floor to ceiling mirrors, fully stocked bar area, leather couch seating area, 48 inch curved flat screen tv's, Conference space (seats 12) unlimited high speed wifi. Car parking for up to 30 cars.

#### Interior

White showroom with offices, comfortable seating area, kitchenette and the possible use of sports cars as backdrops (not to be sat in). The locations has fresh white painted walls and floor to ceiling windows, and is suitable for a broad range of filmed activities including: photo shoots, music videos, TV drama etc.